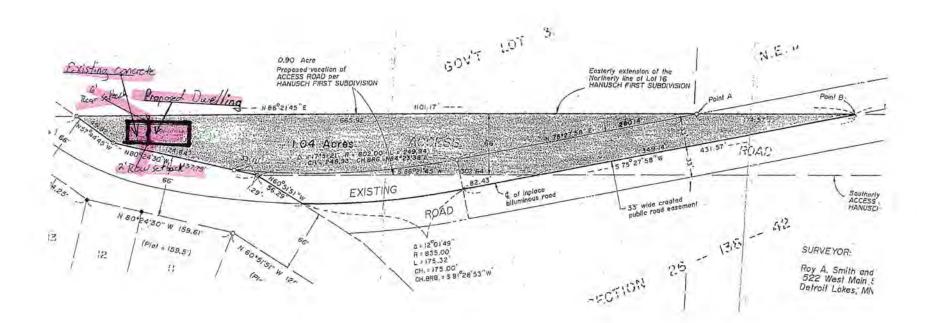

Legal Description: Section 06 Township 138 Range 042; SUMMER ISLAND 138 42 Block 001FERN; LOT 17 & N1/2 OF LOT 18 & RESTRICTED DR

Lake Name: Leaf Lake Lake Classification: Recreational Development

**Property Dimensions:** 

Roadside Width: <u>119'</u> Lakeside Width: <u>91'</u> Depth Side 1: 65' Depth Side 2: 137'

Total Lot Area: 9,866 sq ft (+/-) Sq Feet

### DETERMINING THE LAKE SETBACK

Mitigation may allow for you to build closer to the lake than the normally required setback. Mitigation will not allow anything to be built in the Shore Impact Zone. Also, even with mitigation, the landowner will be required to remain behind the setback average plus 20 ft. This is an imaginary line determined by averaging the distance that runs from the like structure that is closest to you on your neighbor's property to the right and the like structure closest to you on your neighbor's property to the left plus 20 ft.

Standard Required Setback: <u>100</u> Proposed Setback: -- 30

Difference:

= <u>70</u> Credit Units Required for Mitigation VARIANCE REQUESTED