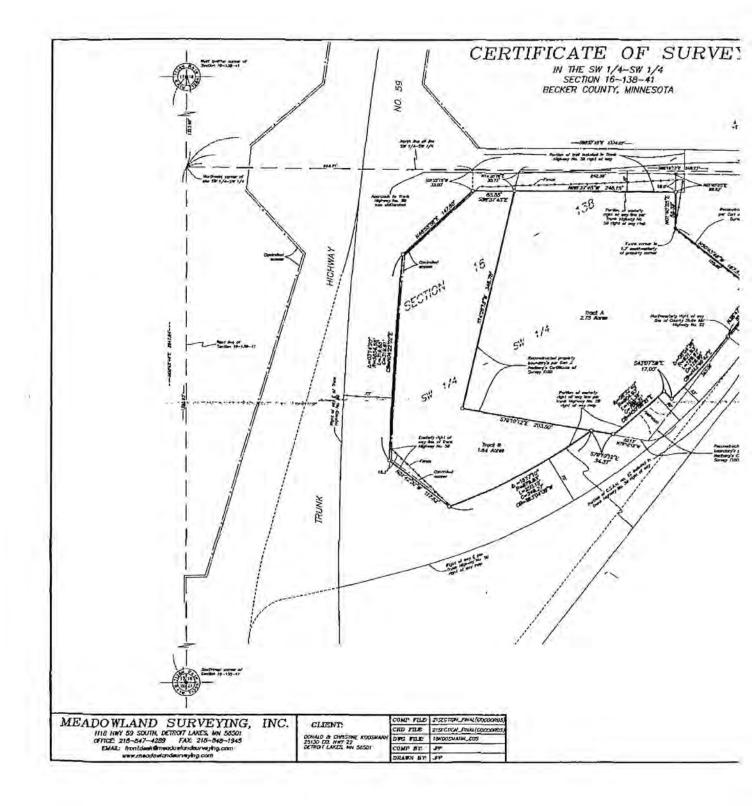

LEGAL LAND DESCRIPTION: Tax ID number: 17.1159.000; Leaf Lake Section 06 Township 138 Range 042; SUMMER ISLAND 138 42 Block 001; LOT 17 & N1/2 OF LOT 18 & RESTRICTED DR; Lake Eunice Township.

**Replies/Comments:** Interested parties are invited to submit to the Becker County Department of Planning, Zoning, written facts, arguments, or objectives before the scheduled date of the Hearing. These statements should bear upon the suitability of the location and the adequacy of the Project and should suggest any appropriate changes believed to be desirable. Replies may be addressed to:

Legal Description: Section 06 Township 138 Range 042; SUMMER ISLAND 138 42 Block 001FERN; LOT 17 & N1/2 OF LOT 18 & RESTRICTED DR

Lake Name: Leaf Lake Lake Classification: Recreational Development

**Property Dimensions:** 

Roadside Width: <u>119'</u> Lakeside Width: <u>91'</u> Depth Side 1: 65' Depth Side 2: 137'

Total Lot Area: 9,866 sq ft (+/-) Sq Feet