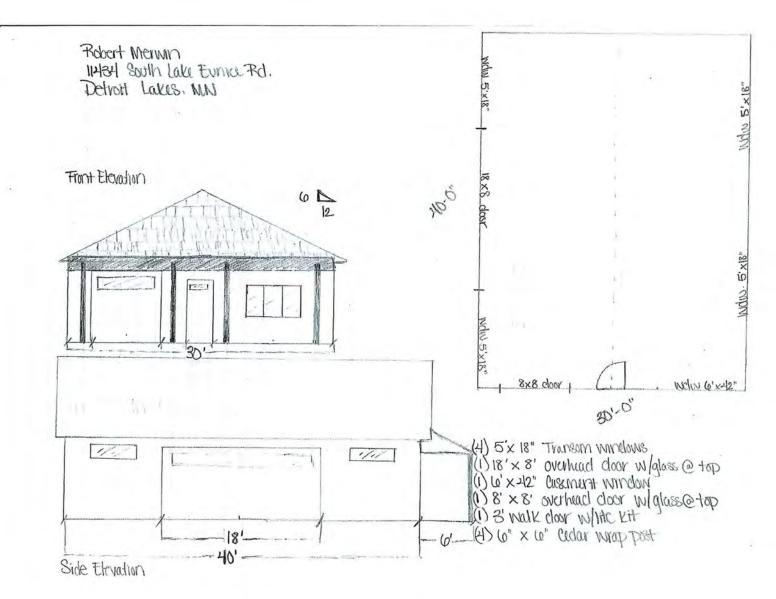

### APPLICATION AND DESCRIPTION OF PROJECT:

- Request a variance to construct a deck to be located at thirty-eight (38) feet and a dwelling and attached garage to be located at forty (40) feet from the OHW of the lake, deviating from the required setback of one hundred (100) feet from the OHW of a recreational development lake due to setback issues and lot size.
- Request a variance to construct a dwelling and attached garage to be located at zero (0) feet from a restrictive drive, all due to setback issues.

### Permit # VAR2021-192

| Parcel Number(s): 171159000                                                                                                                                                                                                                   |                                                                                                                   |
|-----------------------------------------------------------------------------------------------------------------------------------------------------------------------------------------------------------------------------------------------|-------------------------------------------------------------------------------------------------------------------|
| Owner: GREGORY KRUTSINGER                                                                                                                                                                                                                     | Township-S/T/R: LAKE EUNICE-06/138/042                                                                            |
| Mailing Address:                                                                                                                                                                                                                              | Site Address: 15489 SUMMER ISLAND RD                                                                              |
| GREGORY KRUTSINGER<br>PO BOX 55                                                                                                                                                                                                               | Lot Recording Date: Prior to 1971                                                                                 |
| WEST FARGO ND 58078                                                                                                                                                                                                                           | Original Permit Nbr: SITE2021-1540                                                                                |
| Legal Descr: Block 001 of SUMMER ISLAND 138 42 LC                                                                                                                                                                                             | DT 17 & N1/2 OF LOT 18 & RESTRICTED DR                                                                            |
| Variance Details Review                                                                                                                                                                                                                       |                                                                                                                   |
| <ul> <li>Variance Request Reason(s):</li> <li>✓ Setback Issues</li> <li>✓ Alteration to non-conforming structure</li> <li>✓ Lot size not in compliance</li> <li>✓ Topographical Issues (slopes, bluffs, wetlands)</li> <li>✓ Other</li> </ul> | If 'Other', description:                                                                                          |
| Description of Variance Request: Request a variance to<br>located at 0 feet from a restricted drive. Also request<br>feet and a dwelling and attached garage the be locate<br>lake.                                                           | 방법에 가지 않는 것 같은 것 같                                                                  |
|                                                                                                                                                                                                                                               |                                                                                                                   |
| OHW Setback: Deck 38' & Dwelling/Attached Garage 40'                                                                                                                                                                                          | Side Lot Line Setback:                                                                                            |
|                                                                                                                                                                                                                                               | Side Lot Line Setback:<br>Bluff Setback:                                                                          |
| 40'                                                                                                                                                                                                                                           |                                                                                                                   |
| 40'<br>Rear Setback (non-lake):<br>Road Setback: 0'                                                                                                                                                                                           | Bluff Setback:                                                                                                    |
| 40'<br>Rear Setback (non-lake):                                                                                                                                                                                                               | Bluff Setback:<br>Road Type: Township                                                                             |
| 40'<br>Rear Setback (non-lake):<br>Road Setback: 0'<br>Existing Imp. Surface Coverage: 25.63%                                                                                                                                                 | Bluff Setback:<br>Road Type: Township<br>Proposed Imp. Surface Coverage: 24.83%                                   |
| 40'<br>Rear Setback (non-lake):<br>Road Setback: 0'<br>Existing Imp. Surface Coverage: 25.63%<br>Existing Structure Sq Ft: 652                                                                                                                | Bluff Setback:<br>Road Type: Township<br>Proposed Imp. Surface Coverage: 24.83%<br>Proposed Structure Sq Ft: 2250 |

# Permit # SITE2021-1540

|                                                                                                                                                                                                                                                                    | Inspector Notes:                                                     |  |
|--------------------------------------------------------------------------------------------------------------------------------------------------------------------------------------------------------------------------------------------------------------------|----------------------------------------------------------------------|--|
| Owner: GREGORY KRUTSINGER                                                                                                                                                                                                                                          |                                                                      |  |
| Township-S/T/R: LAKE EUNICE-06/138/042                                                                                                                                                                                                                             |                                                                      |  |
| Site Address: 15489 SUMMER ISLAND RD                                                                                                                                                                                                                               | Does posted address sign match site address? Y N                     |  |
| Dwelling Proposed Review                                                                                                                                                                                                                                           |                                                                      |  |
| Dwelling/related structure (1A): New Home-Onsite C<br>- Existing Dimensions: na will be a whole new foot<br>- Proposed Dimensions: 35x50- Only Upper level is<br>- Proposed Roof Changes? N/A                                                                      | tprint                                                               |  |
| Attached Garage (1B): New Attached Garage<br>- Existing Dimensions: na<br>- Proposed Dimensions: 40x50- Lower Level is gara<br>- Proposed Roof Changes? N/A                                                                                                        | age                                                                  |  |
| Other dwelling related improvements (1C): Deck - Pe<br>- Existing Dimensions: 8x24<br>- Proposed Dimensions: 8x24<br>- Proposed Roof Changes? N/A                                                                                                                  | ervious                                                              |  |
| Other dwelling related improvements (1D): N/A<br>- Existing Dimensions:<br>- Proposed Dimensions:<br>- Proposed Roof Changes?                                                                                                                                      |                                                                      |  |
| Additional dwelling related projects/info:                                                                                                                                                                                                                         |                                                                      |  |
| Inspector Notes:<br>Non-Dwelling Proposed Review                                                                                                                                                                                                                   |                                                                      |  |
| Non-dwelling related project (2A):<br>- Existing Dimensions:<br>- Proposed Dimensions:<br>- If water oriented structure, review 1) elevation diffe<br>setback; 2) lot location requirements are met                                                                | rence between highest pt. of structure and lot elevation at standard |  |
| Non-dwelling related project (2B):                                                                                                                                                                                                                                 |                                                                      |  |
| <ul> <li>Existing Dimensions:</li> <li>Proposed Dimensions:</li> <li>If water oriented structure, review 1) elevation differentiation setback; 2) lot location requirements are met</li> </ul>                                                                     | rence between highest pt. of structure and lot elevation at standard |  |
| <ul> <li>Proposed Dimensions:</li> <li>If water oriented structure, review 1) elevation different setback; 2) lot location requirements are met</li> <li>Non-dwelling related project (2C):</li> <li>Existing Dimensions:</li> <li>Proposed Dimensions:</li> </ul> | rence between highest pt. of structure and lot elevation at standard |  |