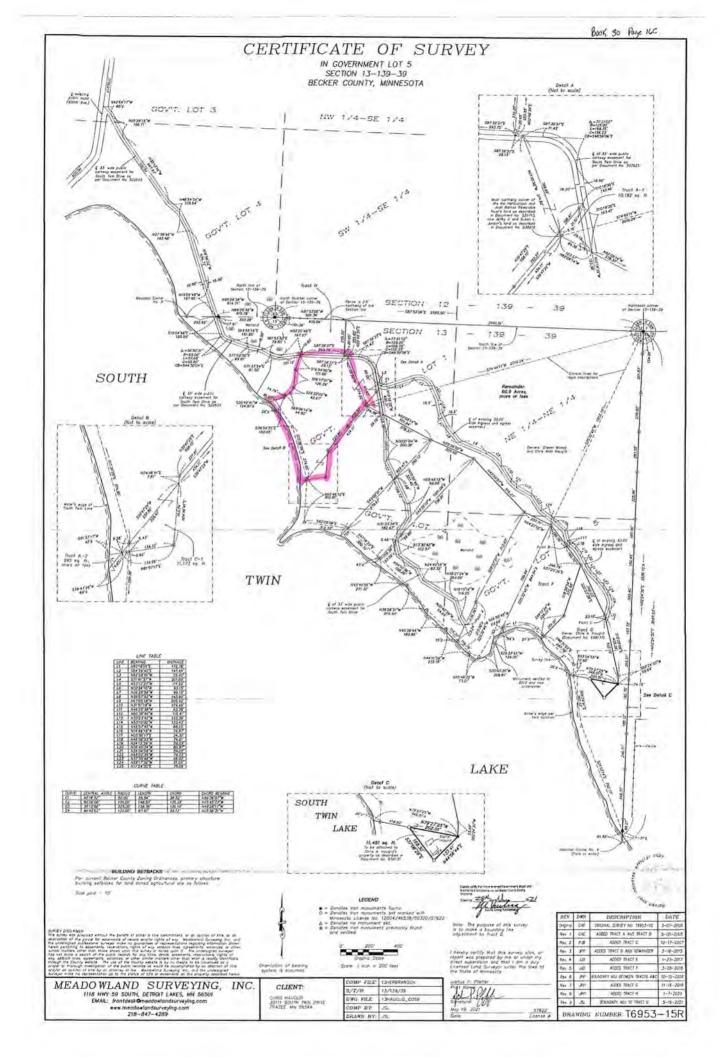

LEGAL LAND DESCRIPTION: Tax ID number: 17.1159.000; Leaf Lake Section 06 Township 138 Range 042; SUMMER ISLAND 138 42 Block 001; LOT 17 & N1/2 OF LOT 18 & RESTRICTED DR; Lake Eunice Township.

**Replies/Comments:** Interested parties are invited to submit to the Becker County Department of Planning, Zoning, written facts, arguments, or objectives before the scheduled date of the Hearing. These statements should bear upon the suitability of the location and the adequacy of the Project and should suggest any appropriate changes believed to be desirable. Replies may be addressed to:

Legal Description: Section 06 Township 138 Range 042; SUMMER ISLAND 138 42 Block 001FERN; LOT 17 & N1/2 OF LOT 18 & RESTRICTED DR

Lake Name: Leaf Lake Lake Classification: Recreational Development

**Property Dimensions:** 

Roadside Width: <u>119'</u> Lakeside Width: <u>91'</u> Depth Side 1: 65' Depth Side 2: 137'

Total Lot Area: 9,866 sq ft (+/-) Sq Feet

Lots 17 and 18, Block 1, Summer Island, according to the certified plat thereof on file and of record in and for the Office of the County Recorder of Becker County, Minnesota, except that part of said Lot 18 described as follows: Beginning at the most southerly corner of said Lot 18, Block 1 of Summer Island, thence N 1°52' E 33½ ft. along the Westerly line of said Lot 18, Block 1 of Summer Island; thence Northeasterly to a point on the meander line of said Lot 18, Block 1 of Summer Island located N 25°58' W 25 ft. from the most Easterly corner of said Lot 18, Block 1 of Summer Island; thence continuing Northeasterly on the projection of the last mentioned course to the waters edge of Leaf Lake, thence Southerly along waters edge of Leaf Lake to the Southeasterly line of said Lot 18, Block 1 of Summer Island, thence Southwesterly along the Southeasterly line of said Lot 18, Block 1 of Summer Island to the point of beginning.