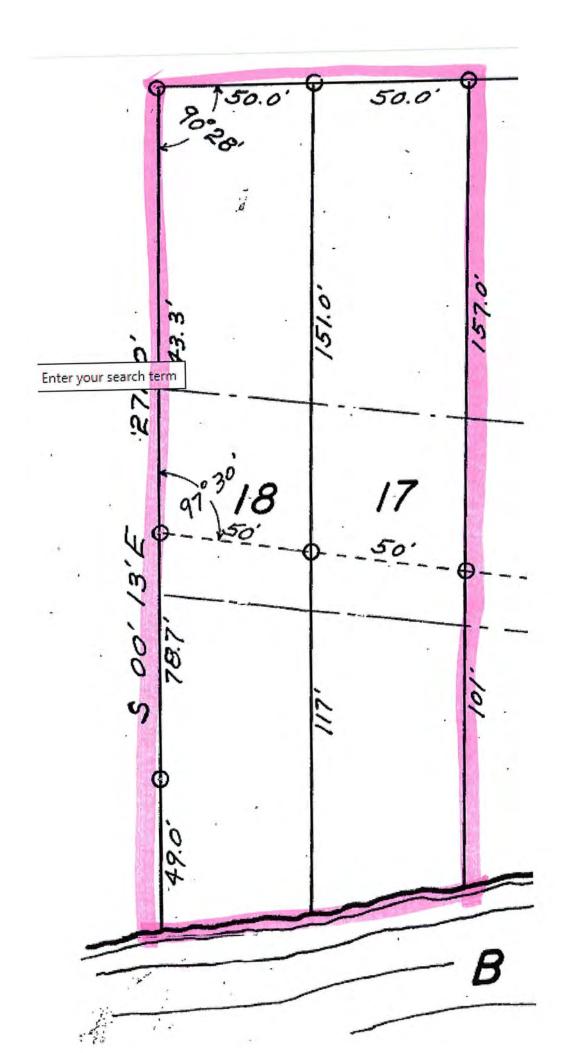

LEGAL LAND DESCRIPTION: Tax ID number: 17.1159.000; Leaf Lake Section 06 Township 138 Range 042; SUMMER ISLAND 138 42 Block 001; LOT 17 & N1/2 OF LOT 18 & RESTRICTED DR; Lake Eunice Township.

**Replies/Comments:** Interested parties are invited to submit to the Becker County Department of Planning, Zoning, written facts, arguments, or objectives before the scheduled date of the Hearing. These statements should bear upon the suitability of the location and the adequacy of the Project and should suggest any appropriate changes believed to be desirable. Replies may be addressed to:

Legal Description: Section 06 Township 138 Range 042; SUMMER ISLAND 138 42 Block 001FERN; LOT 17 & N1/2 OF LOT 18 & RESTRICTED DR

Lake Name: Leaf Lake Lake Classification: Recreational Development

**Property Dimensions:** 

Roadside Width: <u>119'</u> Lakeside Width: <u>91'</u> Depth Side 1: 65' Depth Side 2: 137'

Total Lot Area: 9,866 sq ft (+/-) Sq Feet

Lots 17 and 18, Block 1, Summer Island, according to the certified plat thereof on file and of record in and for the Office of the County Recorder of Becker County, Minnesota, except that part of said Lot 18 described as follows: Beginning at the most southerly corner of said Lot 18, Block 1 of Summer Island, thence N 1°52' E 33½ ft. along the Westerly line of said Lot 18, Block 1 of Summer Island; thence Northeasterly to a point on the meander line of said Lot 18, Block 1 of Summer Island located N 25°58' W 25 ft. from the most Easterly corner of said Lot 18, Block 1 of Summer Island; thence continuing Northeasterly on the projection of the last mentioned course to the waters edge of Leaf Lake, thence Southerly along waters edge of Leaf Lake to the Southeasterly line of said Lot 18, Block 1 of Summer Island, thence Southwesterly along the Southeasterly line of said Lot 18, Block 1 of Summer Island to the point of beginning.