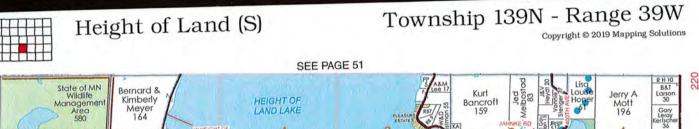

LEGAL LAND DESCRIPTION: Tax ID number: 17.1159.000; Leaf Lake Section 06 Township 138 Range 042; SUMMER ISLAND 138 42 Block 001; LOT 17 & N1/2 OF LOT 18 & RESTRICTED DR; Lake Eunice Township.

**Replies/Comments:** Interested parties are invited to submit to the Becker County Department of Planning, Zoning, written facts, arguments, or objectives before the scheduled date of the Hearing. These statements should bear upon the suitability of the location and the adequacy of the Project and should suggest any appropriate changes believed to be desirable. Replies may be addressed to:

Legal Description: Section 06 Township 138 Range 042; SUMMER ISLAND 138 42 Block 001FERN; LOT 17 & N1/2 OF LOT 18 & RESTRICTED DR

Lake Name: Leaf Lake Lake Classification: Recreational Development

**Property Dimensions:** 