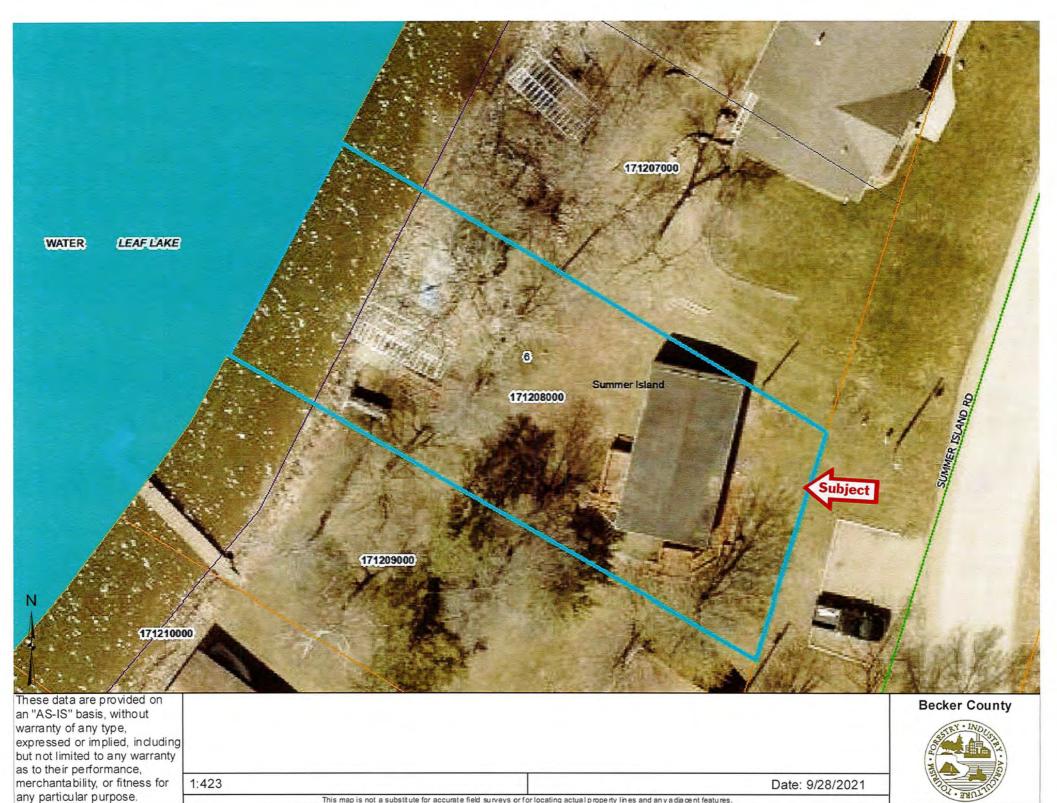

Applicant: Greg & Theresa M. Krutsinger Project Location: 15489 Summer Island Rd Lake Park, MN 56554 Po Box 55 West Fargo, ND 58078

### APPLICATION AND DESCRIPTION OF PROJECT:

- Request a variance to construct a deck to be located at thirty-eight (38) feet and a dwelling and attached garage to be located at forty (40) feet from the OHW of the lake, deviating from the required setback of one hundred (100) feet from the OHW of a recreational development lake due to setback issues and lot size.
- Request a variance to construct a dwelling and attached garage to be located at zero (0) feet from a restrictive drive, all due to setback issues.

LEGAL LAND DESCRIPTION: Tax ID number: 17.1159.000; Leaf Lake Section 06 Township 138 Range 042; SUMMER ISLAND 138 42 Block 001; LOT 17 & N1/2 OF LOT 18 & RESTRICTED DR; Lake Eunice Township.

**Replies/Comments:** Interested parties are invited to submit to the Becker County Department of Planning, Zoning, written facts, arguments, or objectives before the scheduled date of the Hearing. These statements should bear upon the suitability of the location and the adequacy of the Project and should suggest any appropriate changes believed to be desirable. Replies may be addressed to:

### Permit # VAR2021-192

| Parcel Number(s): 171159000                                                                                                                                                                                                                   |                                                                                                                   |
|-----------------------------------------------------------------------------------------------------------------------------------------------------------------------------------------------------------------------------------------------|-------------------------------------------------------------------------------------------------------------------|
| Owner: GREGORY KRUTSINGER                                                                                                                                                                                                                     | Township-S/T/R: LAKE EUNICE-06/138/042                                                                            |
| Mailing Address:                                                                                                                                                                                                                              | Site Address: 15489 SUMMER ISLAND RD                                                                              |
| GREGORY KRUTSINGER<br>PO BOX 55                                                                                                                                                                                                               | Lot Recording Date: Prior to 1971                                                                                 |
| WEST FARGO ND 58078                                                                                                                                                                                                                           | Original Permit Nbr: SITE2021-1540                                                                                |
| Legal Descr: Block 001 of SUMMER ISLAND 138 42 LC                                                                                                                                                                                             | DT 17 & N1/2 OF LOT 18 & RESTRICTED DR                                                                            |
| Variance Details Review                                                                                                                                                                                                                       |                                                                                                                   |
| <ul> <li>Variance Request Reason(s):</li> <li>✓ Setback Issues</li> <li>✓ Alteration to non-conforming structure</li> <li>✓ Lot size not in compliance</li> <li>✓ Topographical Issues (slopes, bluffs, wetlands)</li> <li>✓ Other</li> </ul> | If 'Other', description:                                                                                          |
| Description of Variance Request: Request a variance to<br>located at 0 feet from a restricted drive. Also request<br>feet and a dwelling and attached garage the be locate<br>lake.                                                           | 방법에 가지 않는 것 같은 것 같                                                                  |
|                                                                                                                                                                                                                                               |                                                                                                                   |
| OHW Setback: Deck 38' & Dwelling/Attached Garage 40'                                                                                                                                                                                          | Side Lot Line Setback:                                                                                            |
|                                                                                                                                                                                                                                               | Side Lot Line Setback:<br>Bluff Setback:                                                                          |
| 40'                                                                                                                                                                                                                                           |                                                                                                                   |
| 40'<br>Rear Setback (non-lake):<br>Road Setback: 0'                                                                                                                                                                                           | Bluff Setback:                                                                                                    |
| 40'<br>Rear Setback (non-lake):                                                                                                                                                                                                               | Bluff Setback:<br>Road Type: Township                                                                             |
| 40'<br>Rear Setback (non-lake):<br>Road Setback: 0'<br>Existing Imp. Surface Coverage: 25.63%                                                                                                                                                 | Bluff Setback:<br>Road Type: Township<br>Proposed Imp. Surface Coverage: 24.83%                                   |
| 40'<br>Rear Setback (non-lake):<br>Road Setback: 0'<br>Existing Imp. Surface Coverage: 25.63%<br>Existing Structure Sq Ft: 652                                                                                                                | Bluff Setback:<br>Road Type: Township<br>Proposed Imp. Surface Coverage: 24.83%<br>Proposed Structure Sq Ft: 2250 |

### Setback Review

| Road Type/Measurement From:<br>Private Easement - Right of Way                                                              |                                       | Shoreland 1000/300? Shoreland-I<br>bordering a lake, river or stream                    |                                       |
|-----------------------------------------------------------------------------------------------------------------------------|---------------------------------------|-----------------------------------------------------------------------------------------|---------------------------------------|
| Road setback:<br>- Dwelling: 0- from the ROW of a<br>Restricted Drive/side lot line<br>(Variance Needed)<br>- Non-dwelling: | Pre-Inspection:<br>- Dwell:<br>- Non: | Lake Name:<br>Leif (Lake Eunice, Cormorant, 8<br>Name:                                  | Audubon) [RD]River                    |
| Side setback:<br>- Dwelling: <b>10'</b><br>- Non-dwelling:                                                                  | Pre-Inspection:<br>- Dwell:<br>- Non: | Pond/Wetland on property? <b>No</b><br>Bluff? <b>No</b>                                 |                                       |
| Rear setback:<br>- Dwelling:<br>- Non-dwelling:                                                                             | Pre-Inspection:<br>- Dwell:<br>- Non: | OHW setback:<br>- Dwelling: House- 40' Deck 38'<br>(Variance Needed)<br>- Non-dwelling: | Pre-Inspection:<br>- Dwell:<br>- Non: |
| Septic tank setback:<br>- Dwelling: <b>10+</b><br>- Non-dwelling:                                                           | Pre-Inspection:<br>- Dwell:<br>- Non: | Pond/wetland setback:<br>- Dwelling:<br>- Non-dwelling:                                 | Pre-Inspection:<br>- Dwell:<br>- Non: |
| Drainfield setback:<br>- Dwelling:<br>- Non-dwelling:                                                                       | Pre-Inspection:<br>- Dwell:<br>- Non: | Bluff setback:<br>- Dwelling:<br>- Non-dwelling:                                        | Pre-Inspection:<br>- Dwell:<br>- Non: |
| Well setback:<br>- Dwelling: <b>3+</b><br>- Non-dwelling:                                                                   | Pre-Inspection:<br>- Dwell:<br>- Non: |                                                                                         |                                       |
| Inspector Notes:                                                                                                            |                                       |                                                                                         |                                       |