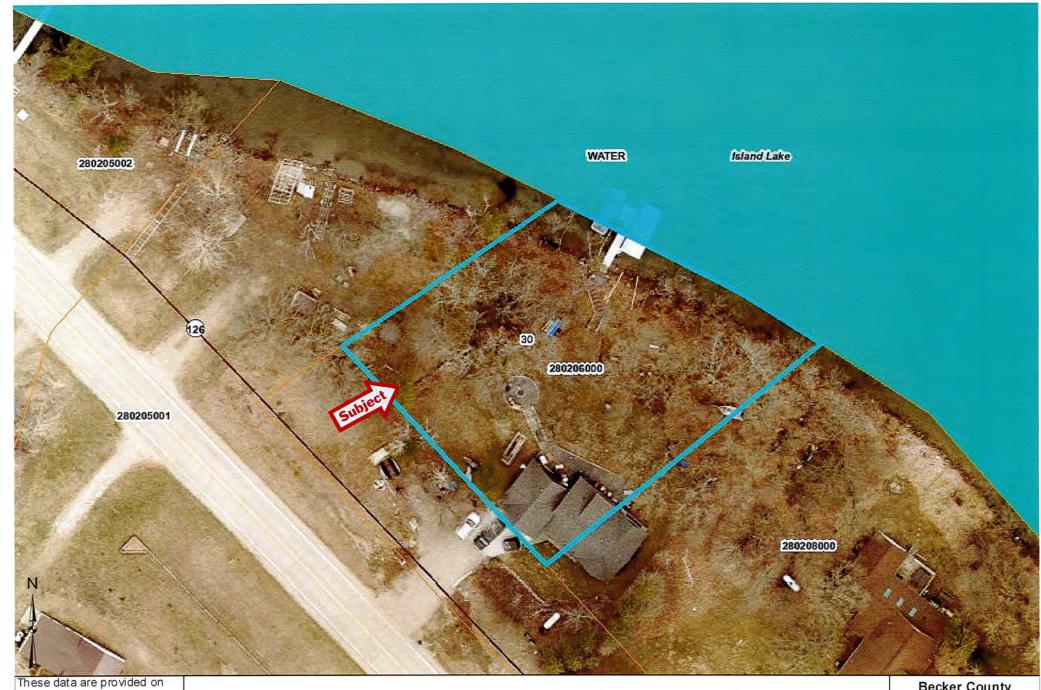

### APPLICATION AND DESCRIPTION OF PROJECT:

- Request a variance to construct a deck to be located at thirty-eight (38) feet and a dwelling and attached garage to be located at forty (40) feet from the OHW of the lake, deviating from the required setback of one hundred (100) feet from the OHW of a recreational development lake due to setback issues and lot size.
- Request a variance to construct a dwelling and attached garage to be located at zero (0) feet from a restrictive drive, all due to setback issues.

LEGAL LAND DESCRIPTION: Tax ID number: 17.1159.000; Leaf Lake Section 06 Township 138 Range 042; SUMMER ISLAND 138 42 Block 001; LOT 17 & N1/2 OF LOT 18 & RESTRICTED DR; Lake Eunice Township.

**Replies/Comments:** Interested parties are invited to submit to the Becker County Department of Planning, Zoning, written facts, arguments, or objectives before the scheduled date of the Hearing. These statements should bear upon the suitability of the location and the adequacy of the Project and should suggest any appropriate changes believed to be desirable. Replies may be addressed to: