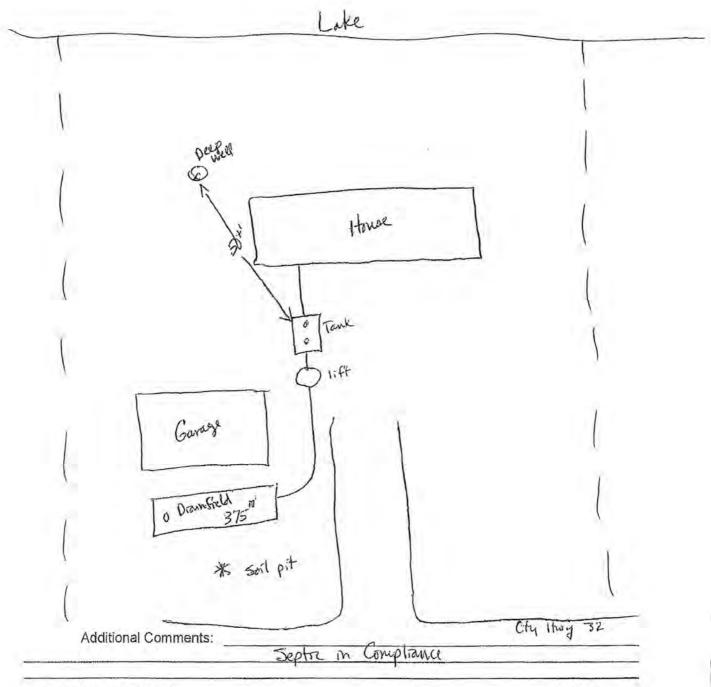

### Setback Review

| Road Type/Measurement From:<br>Private Easement - Right of Way                                                              |                                       | Shoreland 1000/300? Shoreland-I<br>bordering a lake, river or stream                    |                                       |
|-----------------------------------------------------------------------------------------------------------------------------|---------------------------------------|-----------------------------------------------------------------------------------------|---------------------------------------|
| Road setback:<br>- Dwelling: 0- from the ROW of a<br>Restricted Drive/side lot line<br>(Variance Needed)<br>- Non-dwelling: | Pre-Inspection:<br>- Dwell:<br>- Non: | Lake Name:<br>Leif (Lake Eunice, Cormorant, 8<br>Name:                                  | Audubon) [RD]River                    |
| Side setback:<br>- Dwelling: <b>10'</b><br>- Non-dwelling:                                                                  | Pre-Inspection:<br>- Dwell:<br>- Non: | Pond/Wetland on property? <b>No</b><br>Bluff? <b>No</b>                                 |                                       |
| Rear setback:<br>- Dwelling:<br>- Non-dwelling:                                                                             | Pre-Inspection:<br>- Dwell:<br>- Non: | OHW setback:<br>- Dwelling: House- 40' Deck 38'<br>(Variance Needed)<br>- Non-dwelling: | Pre-Inspection:<br>- Dwell:<br>- Non: |
| Septic tank setback:<br>- Dwelling: <b>10+</b><br>- Non-dwelling:                                                           | Pre-Inspection:<br>- Dwell:<br>- Non: | Pond/wetland setback:<br>- Dwelling:<br>- Non-dwelling:                                 | Pre-Inspection:<br>- Dwell:<br>- Non: |
| Drainfield setback:<br>- Dwelling:<br>- Non-dwelling:                                                                       | Pre-Inspection:<br>- Dwell:<br>- Non: | Bluff setback:<br>- Dwelling:<br>- Non-dwelling:                                        | Pre-Inspection:<br>- Dwell:<br>- Non: |
| Well setback:<br>- Dwelling: <b>3+</b><br>- Non-dwelling:                                                                   | Pre-Inspection:<br>- Dwell:<br>- Non: |                                                                                         |                                       |
| Inspector Notes:                                                                                                            |                                       |                                                                                         |                                       |