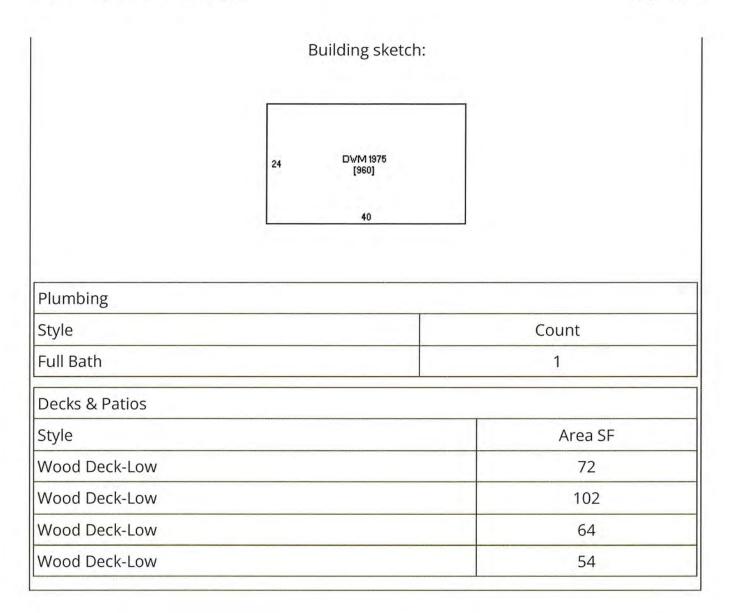

# Permit # SITE2021-1540

|                                                                                                                                                                                                                                                                    | Inspector Notes:                                                     |  |
|--------------------------------------------------------------------------------------------------------------------------------------------------------------------------------------------------------------------------------------------------------------------|----------------------------------------------------------------------|--|
| Owner: GREGORY KRUTSINGER                                                                                                                                                                                                                                          |                                                                      |  |
| Township-S/T/R: LAKE EUNICE-06/138/042                                                                                                                                                                                                                             |                                                                      |  |
| Site Address: 15489 SUMMER ISLAND RD                                                                                                                                                                                                                               | Does posted address sign match site address? Y N                     |  |
| Dwelling Proposed Review                                                                                                                                                                                                                                           |                                                                      |  |
| Dwelling/related structure (1A): New Home-Onsite C<br>- Existing Dimensions: na will be a whole new foot<br>- Proposed Dimensions: 35x50- Only Upper level is<br>- Proposed Roof Changes? N/A                                                                      | tprint                                                               |  |
| Attached Garage (1B): New Attached Garage<br>- Existing Dimensions: na<br>- Proposed Dimensions: 40x50- Lower Level is gara<br>- Proposed Roof Changes? N/A                                                                                                        | age                                                                  |  |
| Other dwelling related improvements (1C): Deck - Pe<br>- Existing Dimensions: 8x24<br>- Proposed Dimensions: 8x24<br>- Proposed Roof Changes? N/A                                                                                                                  | ervious                                                              |  |
| Other dwelling related improvements (1D): N/A<br>- Existing Dimensions:<br>- Proposed Dimensions:<br>- Proposed Roof Changes?                                                                                                                                      |                                                                      |  |
| Additional dwelling related projects/info:                                                                                                                                                                                                                         |                                                                      |  |
| Inspector Notes:<br>Non-Dwelling Proposed Review                                                                                                                                                                                                                   |                                                                      |  |
| Non-dwelling related project (2A):<br>- Existing Dimensions:<br>- Proposed Dimensions:<br>- If water oriented structure, review 1) elevation diffe<br>setback; 2) lot location requirements are met                                                                | rence between highest pt. of structure and lot elevation at standard |  |
| Non-dwelling related project (2B):                                                                                                                                                                                                                                 |                                                                      |  |
| <ul> <li>Existing Dimensions:</li> <li>Proposed Dimensions:</li> <li>If water oriented structure, review 1) elevation differentiation setback; 2) lot location requirements are met</li> </ul>                                                                     | rence between highest pt. of structure and lot elevation at standard |  |
| <ul> <li>Proposed Dimensions:</li> <li>If water oriented structure, review 1) elevation different setback; 2) lot location requirements are met</li> <li>Non-dwelling related project (2C):</li> <li>Existing Dimensions:</li> <li>Proposed Dimensions:</li> </ul> | rence between highest pt. of structure and lot elevation at standard |  |