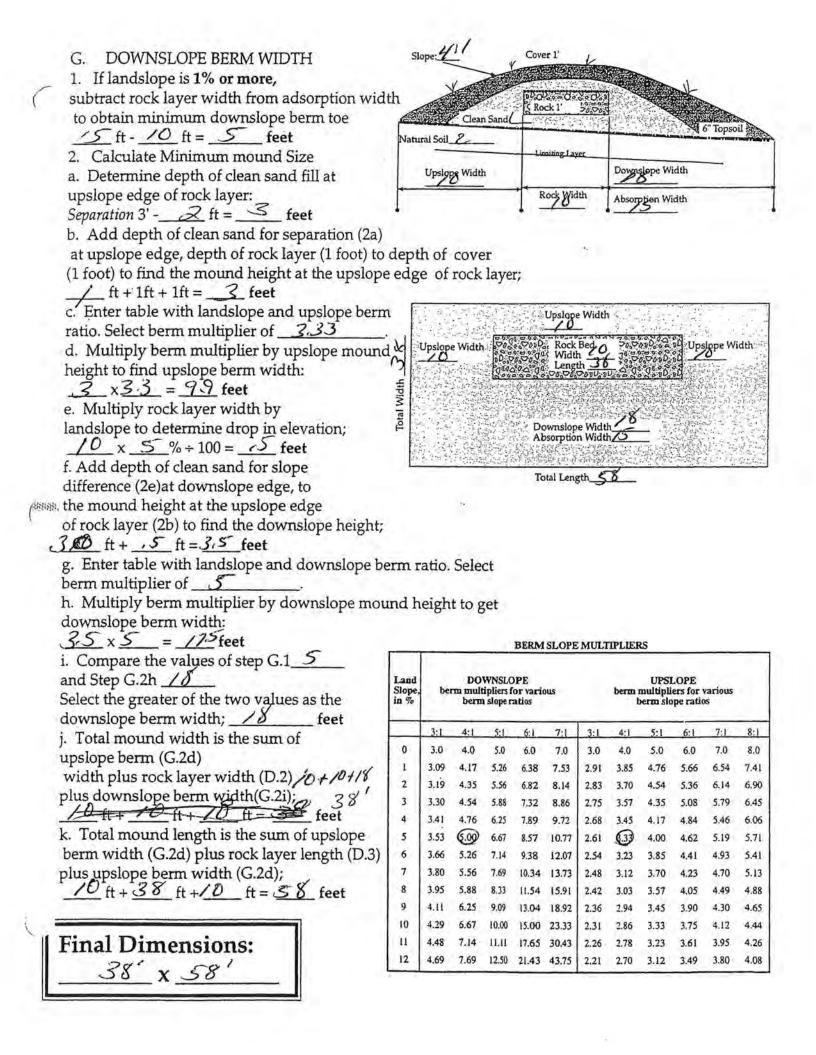

alues, select minimum diameter for perforated lateral = \_\_\_\_\_ inches.

END PERFORATION OF A PERFORATED LATERAL



| Discharge<br>Head<br>(feet) | 32 unchipert | 1/2 inch part |
|-----------------------------|--------------|---------------|
| 1.0a                        | 0.56         | 0.74          |
| 2.0b                        | 0.80         | 1.04          |

| Perforation<br>Spacing<br>(feet) | 14 | 1支 | 2  |
|----------------------------------|----|----|----|
| 2.5                              | 14 | 18 | 28 |
| 3.0                              | 13 | 17 | 26 |
| 3.3                              | 12 | 16 | 25 |
| 4.0                              | 11 | 15 | 23 |
| 5.0                              | 10 | 14 | 22 |

MANIFOLD LOCATED AT END OF PRESSURE DISTRIBUTION SYSTEM









#### PUMP SELECTION PROCEDURE

### A. Determine pump capacity:

**Gravity Distribution** 

- Minimum suggested is 20 gpm 1.
- Maximum suggested is 45 gpm 2.

#### **Pressure Distibution**

3. a.



- b. Select perforation spacing = 3feet. C.
- Subtract 2 ft. from the rock layer length.
- Rock layer length -2 ft. = <u>36</u> feet. Determine the number of spaces between perforations. d. Length perf. spacing =  $\frac{36}{12}$  ft. +  $\frac{3}{2}$  ft. =  $\frac{12}{12}$  spaces 12 spaces + 1 =  $\frac{13}{12}$  perforations/lateral
- e.
- Multiply perforations per lateral by number of laterals to get total number of perforations.  $\frac{3}{13} \times \frac{13}{peris/lateral} = \frac{39}{peris/lateral} = \frac{39}{peris/lateral} = \frac{39}{peris/lateral}$ f.
- g.

#### SELECTED PUMP CAPA