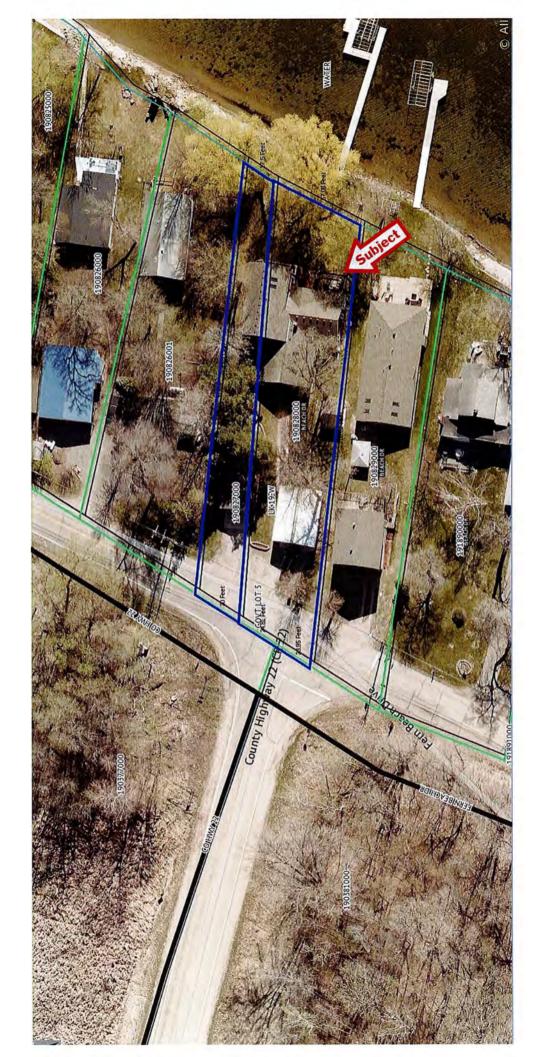

LEGAL LAND DESCRIPTION: Tax ID number: 17.1159.000; Leaf Lake Section 06 Township 138 Range 042; SUMMER ISLAND 138 42 Block 001; LOT 17 & N1/2 OF LOT 18 & RESTRICTED DR; Lake Eunice Township.

**Replies/Comments:** Interested parties are invited to submit to the Becker County Department of Planning, Zoning, written facts, arguments, or objectives before the scheduled date of the Hearing. These statements should bear upon the suitability of the location and the adequacy of the Project and should suggest any appropriate changes believed to be desirable. Replies may be addressed to:

Legal Description: Section 06 Township 138 Range 042; SUMMER ISLAND 138 42 Block 001FERN; LOT 17 & N1/2 OF LOT 18 & RESTRICTED DR

Lake Name: Leaf Lake Lake Classification: Recreational Development

**Property Dimensions:** 

Roadside Width: <u>119'</u> Lakeside Width: <u>91'</u> Depth Side 1: 65' Depth Side 2: 137'

Total Lot Area: 9,866 sq ft (+/-) Sq Feet