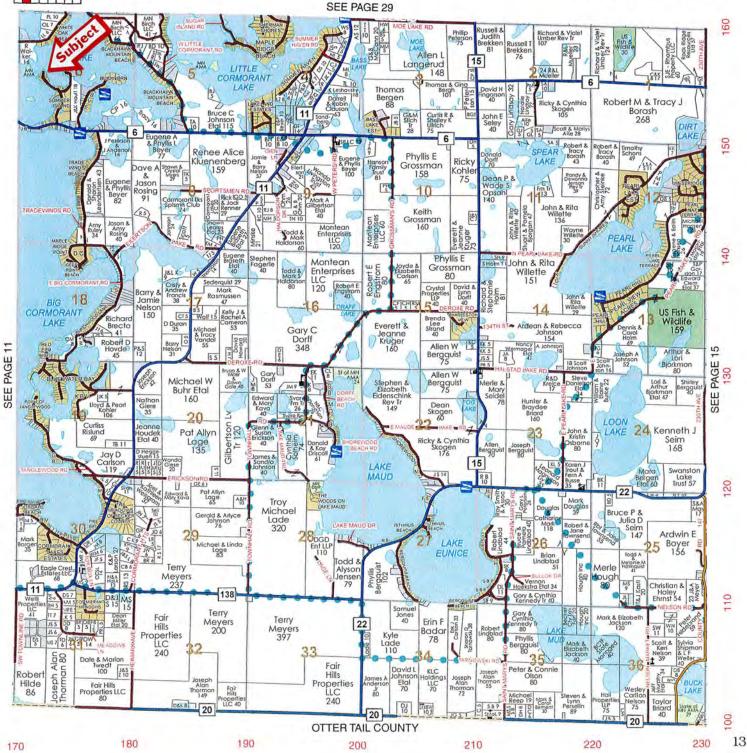

Applicant:

Michael Larson 24 Prairiewood Dr Fargo, ND 58103 Project Location: 25130 Co Hwy 22 Detroit Lakes, MN 56501

APPLICATION AND DESCRIPTION OF PROJECT: Requesting a variance to construct three (3) business signs for a total additional area of 248 square feet.

LEGAL LAND DESCRIPTION: Tax ID number: 19.0332.000;

Section 16 Township 138 Range 041; 16-138-41 PT SW1/4 SW1/4: COMM SW COR SEC 16 N 1323.92', E 444.71', S 33' TO POB; SW 147.60', S 319.65', SE 117.62', NELY 250.12', ELY 34.37', NE 103.36', SE 17', NE 129.97', NE 81.09', NW 167.51', N 56.39', W 314.7' TO POB. TRACT A, B.; Lake View Township.

# Variance Application Review

Permit # VAR2021-185

| Property and Owner Review                                                                                                                                                                                                           |                                                                                                                                                                                                                                                                                       |
|-------------------------------------------------------------------------------------------------------------------------------------------------------------------------------------------------------------------------------------|---------------------------------------------------------------------------------------------------------------------------------------------------------------------------------------------------------------------------------------------------------------------------------------|
| Parcel Number(s): 190332000                                                                                                                                                                                                         |                                                                                                                                                                                                                                                                                       |
| Owner: MICHAEL LARSON                                                                                                                                                                                                               | Township-S/T/R: LAKE VIEW-16/138/041                                                                                                                                                                                                                                                  |
| Mailing Address:                                                                                                                                                                                                                    | Site Address: 25130 CO HWY 22                                                                                                                                                                                                                                                         |
| MICHAEL LARSON<br>24 PRAIRIEWOOD DR                                                                                                                                                                                                 | Lot Recording Date: After 1992                                                                                                                                                                                                                                                        |
| FARGO ND 58103                                                                                                                                                                                                                      | Original Permit Nbr: SITE2021-1481                                                                                                                                                                                                                                                    |
|                                                                                                                                                                                                                                     | V COR SEC 16 N 1323.92', E 444.71', S 33' TO POB; SW<br>4.37', NE 103.36', SE 17', NE 129.97', NE 81.09', NW                                                                                                                                                                          |
| Variance Details Review                                                                                                                                                                                                             |                                                                                                                                                                                                                                                                                       |
| <ul> <li>Variance Request Reason(s):</li> <li>Setback Issues</li> <li>Alteration to non-conforming structure</li> <li>Lot size not in compliance</li> <li>Topographical Issues (slopes, bluffs, wetlands)</li> <li>Other</li> </ul> | If 'Other', description:<br>Has an existing 32sq ft sign that is allowed within<br>the Ordinance. Existing/After the Fact Sign: 4x10=40<br>sq ft on side of building Proposed Sign: 16'w x 8'h=<br>128 sq ft- off of St Hwy 59 Proposed Sign: 80 sq ft or<br>top of showroom building |
| Description of Variance Request: <b>Requesting a varia</b><br>a total additional area of 248 square feet.                                                                                                                           | nce to construct three (3) additional business signs for                                                                                                                                                                                                                              |
| OHW Setback:                                                                                                                                                                                                                        | Side Lot Line Setback:                                                                                                                                                                                                                                                                |
| Rear Setback (non-lake):                                                                                                                                                                                                            | Bluff Setback:                                                                                                                                                                                                                                                                        |
| Road Setback:                                                                                                                                                                                                                       | Road Type:                                                                                                                                                                                                                                                                            |
| Existing Imp. Surface Coverage: 14.18%                                                                                                                                                                                              | Proposed Imp. Surface Coverage: 14.18%- No change                                                                                                                                                                                                                                     |
| Existing Structure Sq Ft: 32 sq ft Sign to remain                                                                                                                                                                                   | Proposed Structure Sq Ft: After the fact: 40 sq ft; Off<br>Hwy 59:128 sq ft & On Showroom: 80sq ft                                                                                                                                                                                    |
| Existing Structure Height: na                                                                                                                                                                                                       | Proposed Structure Height: na                                                                                                                                                                                                                                                         |
| Existing Basement Sq Ft: na                                                                                                                                                                                                         | Proposed Basement Sq Ft: na                                                                                                                                                                                                                                                           |
| Change to roofline? N/A                                                                                                                                                                                                             | Change to main structural framework? N/A                                                                                                                                                                                                                                              |
| Other Questions Review                                                                                                                                                                                                              |                                                                                                                                                                                                                                                                                       |
| 1. Is the variance in harmony with the purposes and i<br>Explain: Yes we are meeting all other Ordinance se<br>5/20/19 to operate a building supply store. We did<br>construct the signage for the business.                        | etbacks and guidelines. We were granted a CUP on not realize we would need an additional variance to                                                                                                                                                                                  |
| <ol> <li>Is the Variance consistent with the Becker County (<br/>Explain: Yes this is a minimal request that will not<br/>community.</li> </ol>                                                                                     | Comprehensive Plan? Yes<br>negatively impact the area or create any hazards to the                                                                                                                                                                                                    |
| 3. Does the proposal put the property to use in a reas                                                                                                                                                                              | onable manner? Yes<br>. We would just like adequate signage for the business                                                                                                                                                                                                          |

Explain: Yes, this lot is on the corner of two major roads and we need to have adequate signage on both

sides. Being on both a county road and a state hwy; traffic flows quickly and we need to have large enough signs so traffic can see it in time as they pass by. This lot is zoned Ag with a CUP instead of Commercial therefore is restricted on the size sign we are allowed to have. If we had a commercial zone lot the following sign would be allowed. c. Business signs. Business signs, subject to the following provisions: (1) Free standing sign limits. No more than one (1) free standing or pylon sign of not more than one hundred (100) square feet in surface area. (2) Total for all signs. The total surface area of all business signs on a lot shall not exceed three (3) square feet per lineal foot of lot frontage or twenty percent (20%) of the front building face area or three hundred (300) square feet in area, whichever is greater. (3) Height limit. No business sign, other than a freestanding sign, shall project above the height of the building.