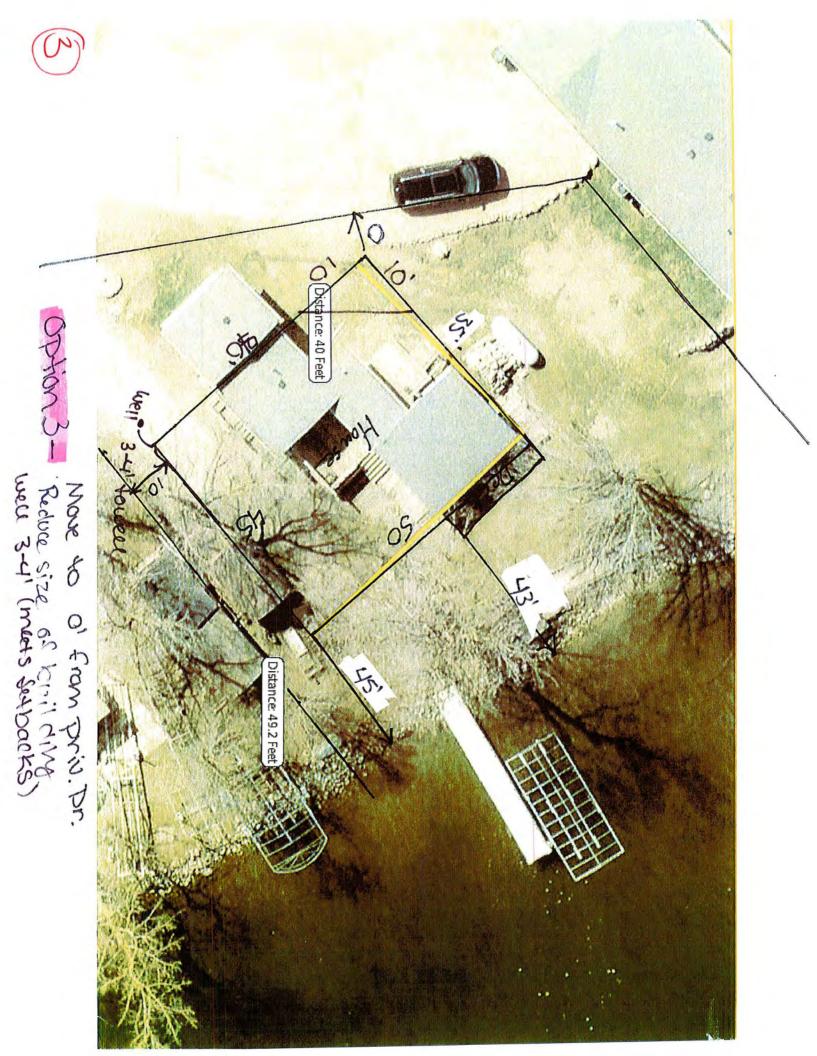

### APPLICATION AND DESCRIPTION OF PROJECT:

- Request a variance to construct a deck to be located at thirty-eight (38) feet and a dwelling and attached garage to be located at forty (40) feet from the OHW of the lake, deviating from the required setback of one hundred (100) feet from the OHW of a recreational development lake due to setback issues and lot size.
- Request a variance to construct a dwelling and attached garage to be located at zero (0) feet from a restrictive drive, all due to setback issues.

### Permit # VAR2021-192

| Parcel Number(s): 171159000                                                                                                                                                                                                                   |                                                                                                                   |
|-----------------------------------------------------------------------------------------------------------------------------------------------------------------------------------------------------------------------------------------------|-------------------------------------------------------------------------------------------------------------------|
| Owner: GREGORY KRUTSINGER                                                                                                                                                                                                                     | Township-S/T/R: LAKE EUNICE-06/138/042                                                                            |
| Mailing Address:                                                                                                                                                                                                                              | Site Address: 15489 SUMMER ISLAND RD                                                                              |
| GREGORY KRUTSINGER<br>PO BOX 55                                                                                                                                                                                                               | Lot Recording Date: Prior to 1971                                                                                 |
| WEST FARGO ND 58078                                                                                                                                                                                                                           | Original Permit Nbr: SITE2021-1540                                                                                |
| Legal Descr: Block 001 of SUMMER ISLAND 138 42 LC                                                                                                                                                                                             | DT 17 & N1/2 OF LOT 18 & RESTRICTED DR                                                                            |
| Variance Details Review                                                                                                                                                                                                                       |                                                                                                                   |
| <ul> <li>Variance Request Reason(s):</li> <li>✓ Setback Issues</li> <li>✓ Alteration to non-conforming structure</li> <li>✓ Lot size not in compliance</li> <li>✓ Topographical Issues (slopes, bluffs, wetlands)</li> <li>✓ Other</li> </ul> | If 'Other', description:                                                                                          |
| Description of Variance Request: Request a variance to<br>located at 0 feet from a restricted drive. Also request<br>feet and a dwelling and attached garage the be locate<br>lake.                                                           | 방법에 가지 않는 것 같은 것 같                                                                  |
|                                                                                                                                                                                                                                               |                                                                                                                   |
| OHW Setback: Deck 38' & Dwelling/Attached Garage 40'                                                                                                                                                                                          | Side Lot Line Setback:                                                                                            |
|                                                                                                                                                                                                                                               | Side Lot Line Setback:<br>Bluff Setback:                                                                          |
| 40'                                                                                                                                                                                                                                           |                                                                                                                   |
| 40'<br>Rear Setback (non-lake):<br>Road Setback: 0'                                                                                                                                                                                           | Bluff Setback:                                                                                                    |
| 40'<br>Rear Setback (non-lake):                                                                                                                                                                                                               | Bluff Setback:<br>Road Type: Township                                                                             |
| 40'<br>Rear Setback (non-lake):<br>Road Setback: 0'<br>Existing Imp. Surface Coverage: 25.63%                                                                                                                                                 | Bluff Setback:<br>Road Type: Township<br>Proposed Imp. Surface Coverage: 24.83%                                   |
| 40'<br>Rear Setback (non-lake):<br>Road Setback: 0'<br>Existing Imp. Surface Coverage: 25.63%<br>Existing Structure Sq Ft: 652                                                                                                                | Bluff Setback:<br>Road Type: Township<br>Proposed Imp. Surface Coverage: 24.83%<br>Proposed Structure Sq Ft: 2250 |

### Setback Review

| Road Type/Measurement From:<br>Private Easement - Right of Way                                                              |                                       | Shoreland 1000/300? Shoreland-I<br>bordering a lake, river or stream                    |                                       |
|-----------------------------------------------------------------------------------------------------------------------------|---------------------------------------|-----------------------------------------------------------------------------------------|---------------------------------------|
| Road setback:<br>- Dwelling: 0- from the ROW of a<br>Restricted Drive/side lot line<br>(Variance Needed)<br>- Non-dwelling: | Pre-Inspection:<br>- Dwell:<br>- Non: | Lake Name:<br>Leif (Lake Eunice, Cormorant, 8<br>Name:                                  | Audubon) [RD]River                    |
| Side setback:<br>- Dwelling: <b>10'</b><br>- Non-dwelling:                                                                  | Pre-Inspection:<br>- Dwell:<br>- Non: | Pond/Wetland on property? <b>No</b><br>Bluff? <b>No</b>                                 |                                       |
| Rear setback:<br>- Dwelling:<br>- Non-dwelling:                                                                             | Pre-Inspection:<br>- Dwell:<br>- Non: | OHW setback:<br>- Dwelling: House- 40' Deck 38'<br>(Variance Needed)<br>- Non-dwelling: | Pre-Inspection:<br>- Dwell:<br>- Non: |
| Septic tank setback:<br>- Dwelling: <b>10+</b><br>- Non-dwelling:                                                           | Pre-Inspection:<br>- Dwell:<br>- Non: | Pond/wetland setback:<br>- Dwelling:<br>- Non-dwelling:                                 | Pre-Inspection:<br>- Dwell:<br>- Non: |
| Drainfield setback:<br>- Dwelling:<br>- Non-dwelling:                                                                       | Pre-Inspection:<br>- Dwell:<br>- Non: | Bluff setback:<br>- Dwelling:<br>- Non-dwelling:                                        | Pre-Inspection:<br>- Dwell:<br>- Non: |
| Well setback:<br>- Dwelling: <b>3+</b><br>- Non-dwelling:                                                                   | Pre-Inspection:<br>- Dwell:<br>- Non: |                                                                                         |                                       |
| Inspector Notes:                                                                                                            |                                       |                                                                                         |                                       |