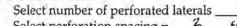

--------------|--------------|---------------|
| 1.0a                        | 0.56         | 0.74          |
| 2.0b                        | 0.80         | 1.04          |

| Perforation<br>Spacing<br>(feet) | 14 | 1支 | 2  |
|----------------------------------|----|----|----|
| 2.5                              | 14 | 18 | 28 |
| 3.0                              | 13 | 17 | 26 |
| 3.3                              | 12 | 16 | 25 |
| 4.0                              | 11 | 15 | 23 |
| 5.0                              | 10 | 14 | 22 |

MANIFOLD LOCATED AT END OF PRESSURE DISTRIBUTION SYSTEM









#### PUMP SELECTION PROCEDURE

### A. Determine pump capacity:

**Gravity Distribution** 

- Minimum suggested is 20 gpm 1.
- Maximum suggested is 45 gpm 2.

#### **Pressure Distibution**

3. a.



- b. Select perforation spacing = 3feet. C.
- Subtract 2 ft. from the rock layer length.
- Rock layer length -2 ft. = <u>36</u> feet. Determine the number of spaces between perforations. d. Length perf. spacing =  $\frac{36}{12}$  ft. +  $\frac{3}{2}$  ft. =  $\frac{12}{12}$  spaces 12 spaces + 1 =  $\frac{13}{12}$  perforations/lateral
- e.
- Multiply perforations per lateral by number of laterals to get total number of perforations.  $\frac{3}{13} \times \frac{13}{peris/lateral} = \frac{39}{peris/lateral} = \frac{39}{peris/lateral} = \frac{39}{peris/lateral}$ f.
- g.

#### SELECTED PUMP CAPACITY 29 gpm





C. Pump selection

1. A pump must be selected to deliver at least 29 gpm (Step A) with at least 19.4 feet of total head (Step B).

#### Sizing of Dosing Chamber



| Becker County P