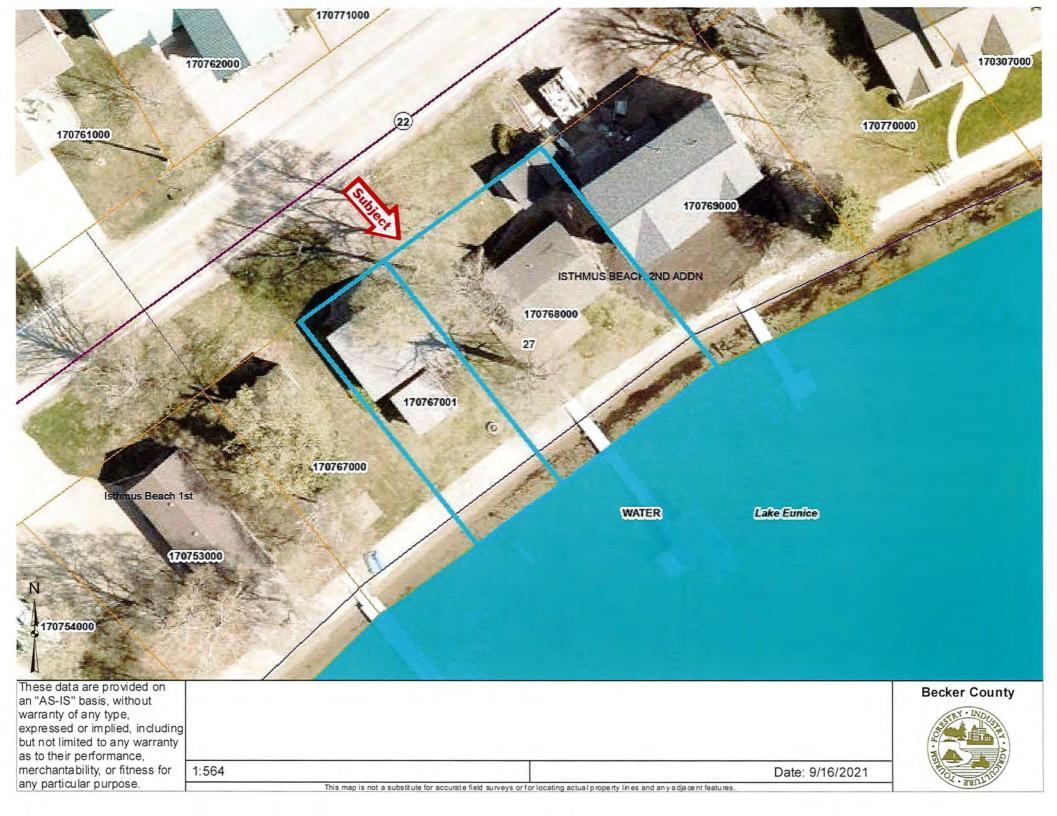

### APPLICATION AND DESCRIPTION OF PROJECT:

- Request a variance to construct a deck to be located at thirty-eight (38) feet and a dwelling and attached garage to be located at forty (40) feet from the OHW of the lake, deviating from the required setback of one hundred (100) feet from the OHW of a recreational development lake due to setback issues and lot size.
- Request a variance to construct a dwelling and attached garage to be located at zero (0) feet from a restrictive drive, all due to setback issues.

LEGAL LAND DESCRIPTION: Tax ID number: 17.1159.000; Leaf Lake Section 06 Township 138 Range 042; SUMMER ISLAND 138 42 Block 001; LOT 17 & N1/2 OF LOT 18 & RESTRICTED DR; Lake Eunice Township.

**Replies/Comments:** Interested parties are invited to submit to the Becker County Department of Planning, Zoning, written facts, arguments, or objectives before the scheduled date of the Hearing. These statements should bear upon the suitability of the location and the adequacy of the Project and should suggest any appropriate changes believed to be desirable. Replies may be addressed to:

### Permit # VAR2021-192

| Parcel Number(s): 171159000                                                                                                                                                                                                                   |                                                                                                                   |
|-----------------------------------------------------------------------------------------------------------------------------------------------------------------------------------------------------------------------------------------------|-------------------------------------------------------------------------------------------------------------------|
| Owner: GREGORY KRUTSINGER                                                                                                                                                                                                                     | Township-S/T/R: LAKE EUNICE-06/138/042                                                                            |
| Mailing Address:                                                                                                                                                                                                                              | Site Address: 15489 SUMMER ISLAND RD                                                                              |
| GREGORY KRUTSINGER<br>PO BOX 55                                                                                                                                                                                                               | Lot Recording Date: Prior to 1971                                                                                 |
| WEST FARGO ND 58078                                                                                                                                                                                                                           | Original Permit Nbr: SITE2021-1540                                                                                |
| Legal Descr: Block 001 of SUMMER ISLAND 138 42 LC                                                                                                                                                                                             | DT 17 & N1/2 OF LOT 18 & RESTRICTED DR                                                                            |
| Variance Details Review                                                                                                                                                                                                                       |                                                                                                                   |
| <ul> <li>Variance Request Reason(s):</li> <li>✓ Setback Issues</li> <li>✓ Alteration to non-conforming structure</li> <li>✓ Lot size not in compliance</li> <li>✓ Topographical Issues (slopes, bluffs, wetlands)</li> <li>✓ Other</li> </ul> | If 'Other', description:                                                                                          |
| Description of Variance Request: Request a variance to<br>located at 0 feet from a restricted drive. Also request<br>feet and a dwelling and attached garage the be locate<br>lake.                                                           | 방법에 가지 않는 것 같은 것 같                                                                  |
|                                                                                                                                                                                                                                               |                                                                                                                   |
| OHW Setback: Deck 38' & Dwelling/Attached Garage 40'                                                                                                                                                                                          | Side Lot Line Setback:                                                                                            |
|                                                                                                                                                                                                                                               | Side Lot Line Setback:<br>Bluff Setback:                                                                          |
| 40'                                                                                                                                                                                                                                           |                                                                                                                   |
| 40'<br>Rear Setback (non-lake):<br>Road Setback: 0'                                                                                                                                                                                           | Bluff Setback:                                                                                                    |
| 40'<br>Rear Setback (non-lake):                                                                                                                                                                                                               | Bluff Setback:<br>Road Type: Township                                                                             |
| 40'<br>Rear Setback (non-lake):<br>Road Setback: 0'<br>Existing Imp. Surface Coverage: 25.63%                                                                                                                                                 | Bluff Setback:<br>Road Type: Township<br>Proposed Imp. Surface Coverage: 24.83%                                   |
| 40'<br>Rear Setback (non-lake):<br>Road Setback: 0'<br>Existing Imp. Surface Coverage: 25.63%<br>Existing Structure Sq Ft: 652                                                                                                                | Bluff Setback:<br>Road Type: Township<br>Proposed Imp. Surface Coverage: 24.83%<br>Proposed Structure Sq Ft: 2250 |

### Setback Review

| Road Type/Measurement From:<br>Private Easement - Right of Way                                                              |                                       | Shoreland 1000/300? Shoreland-I<br>bordering a lake, river or stream                    |                                       |
|-----------------------------------------------------------------------------------------------------------------------------|---------------------------------------|-----------------------------------------------------------------------------------------|---------------------------------------|
| Road setback:<br>- Dwelling: 0- from the ROW of a<br>Restricted Drive/side lot line<br>(Variance Needed)<br>- Non-dwelling: | Pre-Inspection:<br>- Dwell:<br>- Non: | Lake Name:<br>Leif (Lake Eunice, Cormorant, 8<br>Name:                                  | Audubon) [RD]River                    |
| Side setback:<br>- Dwelling: <b>10'</b><br>- Non-dwelling:                                                                  | Pre-Inspection:<br>- Dwell:<br>- Non: | Pond/Wetland on property? <b>No</b><br>Bluff? <b>No</b>                                 |                                       |
| Rear setback:<br>- Dwelling:<br>- Non-dwelling:                                                                             | Pre-Inspection:<br>- Dwell:<br>- Non: | OHW setback:<br>- Dwelling: House- 40' Deck 38'<br>(Variance Needed)<br>- Non-dwelling: | Pre-Inspection:<br>- Dwell:<br>- Non: |
| Septic tank setback:<br>- Dwelling: <b>10+</b><br>- Non-dwelling:                                                           | Pre-Inspection:<br>- Dwell:<br>- Non: | Pond/wetland setback:<br>- Dwelling:<br>- Non-dwelling:                                 | Pre-Inspection:<br>- Dwell:<br>- Non: |
| Drainfield setback:<br>- Dwelling:<br>- Non-dwelling:                                                                       | Pre-Inspection:<br>- Dwell:<br>- Non: | Bluff setback:<br>- Dwelling:<br>- Non-dwelling:                                        | Pre-Inspection:<br>- Dwell:<br>- Non: |
| Well setback:<br>- Dwelling: <b>3+</b><br>- Non-dwelling:                                                                   | Pre-Inspection:<br>- Dwell:<br>- Non: |                                                                                         |                                       |
| Inspector Notes:                                                                                                            |                                       |                                                                                         |                                       |