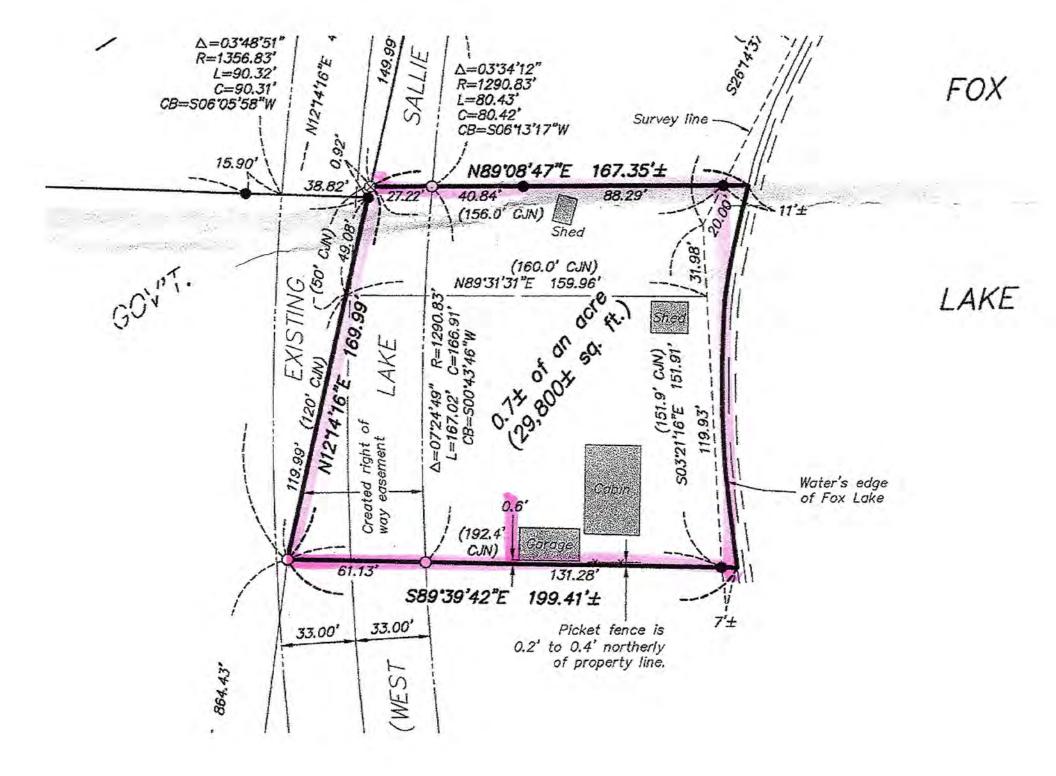

Legal Description: Section 06 Township 138 Range 042; SUMMER ISLAND 138 42 Block 001FERN; LOT 17 & N1/2 OF LOT 18 & RESTRICTED DR

Lake Name: Leaf Lake Lake Classification: Recreational Development

**Property Dimensions:** 

Roadside Width: <u>119'</u> Lakeside Width: <u>91'</u> Depth Side 1: 65' Depth Side 2: 137'

Total Lot Area: 9,866 sq ft (+/-) Sq Feet

### DETERMINING THE LAKE SETBACK

Mitigation may allow for you to build closer to the lake than the normally required setback. Mitigation will not allow anything to be built in the Shore Impact Zone. Also, even with mitigation, the landowner will be required to remain behind the setback average plus 20 ft. This is an imaginary line determined by averaging the distance that runs from the like structure that is closest to you on your neighbor's property to the right and the like structure closest to you on your neighbor's property to the left plus 20 ft.

Standard Required Setback: <u>100</u> Proposed Setback: -- 30

Difference:

= <u>70</u> Credit Units Required for Mitigation VARIANCE REQUESTED