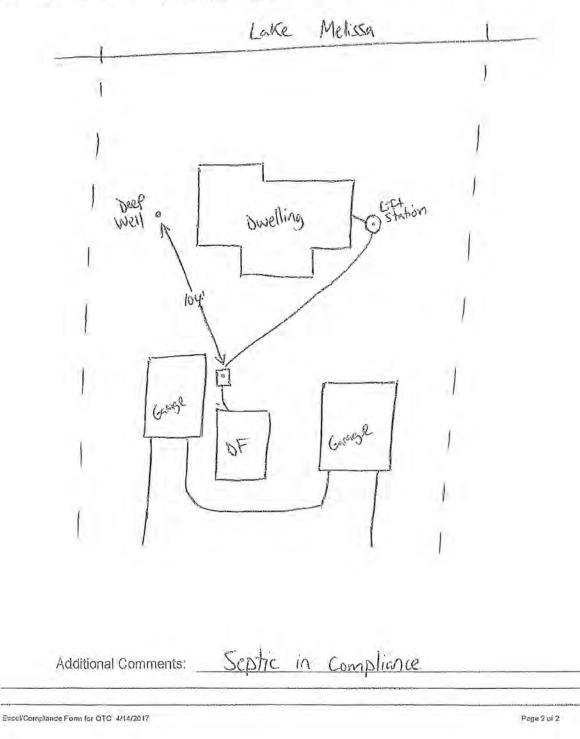

### Setback Review

| Road Type/Measurement From:<br>Private Easement - Right of Way                                                              |                                       | Shoreland 1000/300? Shoreland-I<br>bordering a lake, river or stream                    |                                       |
|-----------------------------------------------------------------------------------------------------------------------------|---------------------------------------|-----------------------------------------------------------------------------------------|---------------------------------------|
| Road setback:<br>- Dwelling: 0- from the ROW of a<br>Restricted Drive/side lot line<br>(Variance Needed)<br>- Non-dwelling: | Pre-Inspection:<br>- Dwell:<br>- Non: | Lake Name:<br>Leif (Lake Eunice, Cormorant, 8<br>Name:                                  | Audubon) [RD]River                    |
| Side setback:<br>- Dwelling: <b>10'</b><br>- Non-dwelling:                                                                  | Pre-Inspection:<br>- Dwell:<br>- Non: | Pond/Wetland on property? <b>No</b><br>Bluff? <b>No</b>                                 |                                       |
| Rear setback:<br>- Dwelling:<br>- Non-dwelling:                                                                             | Pre-Inspection:<br>- Dwell:<br>- Non: | OHW setback:<br>- Dwelling: House- 40' Deck 38'<br>(Variance Needed)<br>- Non-dwelling: | Pre-Inspection:<br>- Dwell:<br>- Non: |
| Septic tank setback:<br>- Dwelling: <b>10+</b><br>- Non-dwelling:                                                           | Pre-Inspection:<br>- Dwell:<br>- Non: | Pond/wetland setback:<br>- Dwelling:<br>- Non-dwelling:                                 | Pre-Inspection:<br>- Dwell:<br>- Non: |
| Drainfield setback:<br>- Dwelling:<br>- Non-dwelling:                                                                       | Pre-Inspection:<br>- Dwell:<br>- Non: | Bluff setback:<br>- Dwelling:<br>- Non-dwelling:                                        | Pre-Inspection:<br>- Dwell:<br>- Non: |
| Well setback:<br>- Dwelling: <b>3+</b><br>- Non-dwelling:                                                                   | Pre-Inspection:<br>- Dwell:<br>- Non: |                                                                                         |                                       |
| Inspector Notes:                                                                                                            |                                       |                                                                                         |                                       |