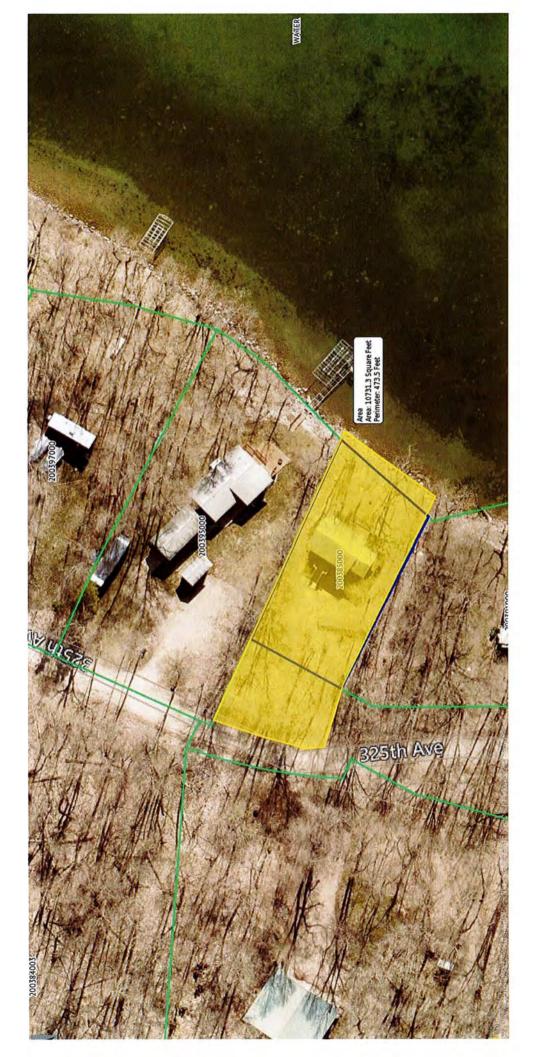

Legal Description: Section 06 Township 138 Range 042; SUMMER ISLAND 138 42 Block 001FERN; LOT 17 & N1/2 OF LOT 18 & RESTRICTED DR

Lake Name: Leaf Lake Lake Classification: Recreational Development

**Property Dimensions:** 

Roadside Width: <u>119'</u> Lakeside Width: <u>91'</u> Depth Side 1: 65' Depth Side 2: 137'

Total Lot Area: 9,866 sq ft (+/-) Sq Feet

\$709.00

\$1,418.00

Seasonal

\$709.00

\$0.00

\$0.00 **\$709.00** 10/15/2021

MAKE CHECKS PAYABLE TO: Becker County Auditor-Treasurer Office 915 Lake Avenue Detroit Lakes, MN 56501

This map is not a substitute for accurate field surveys or for locating actual property lines and any adjacent features.