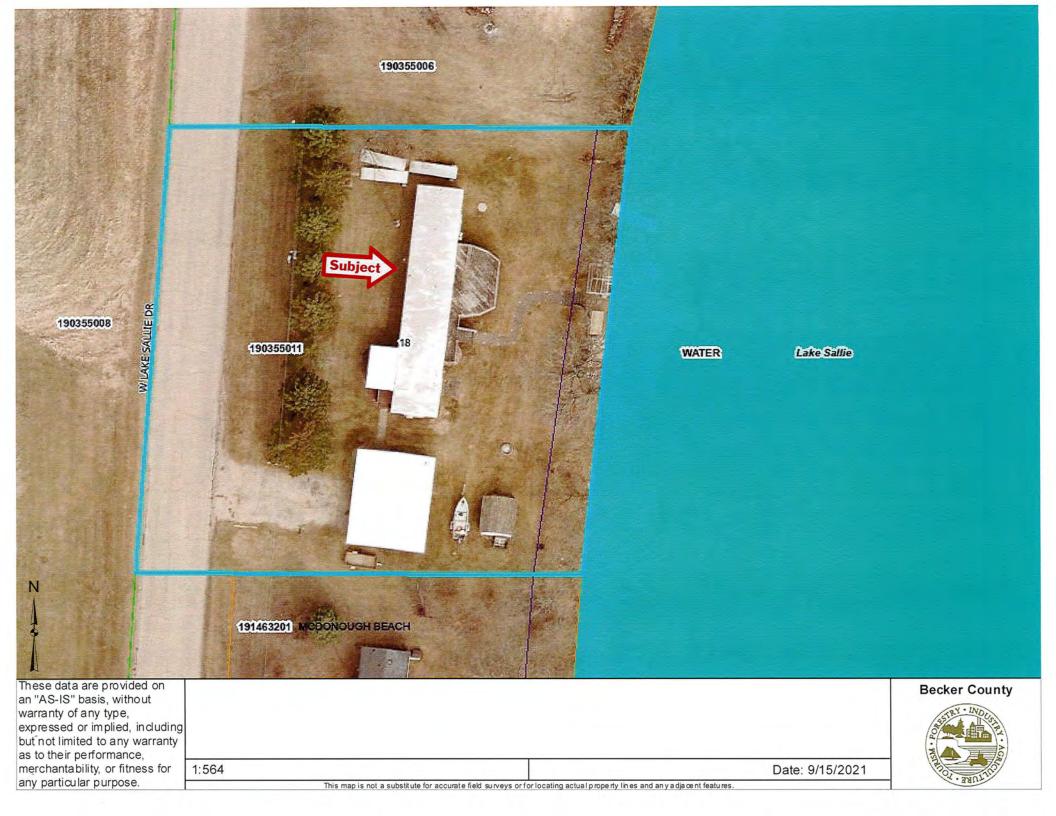

LEGAL LAND DESCRIPTION: Tax ID number: 17.1159.000; Leaf Lake Section 06 Township 138 Range 042; SUMMER ISLAND 138 42 Block 001; LOT 17 & N1/2 OF LOT 18 & RESTRICTED DR; Lake Eunice Township.

**Replies/Comments:** Interested parties are invited to submit to the Becker County Department of Planning, Zoning, written facts, arguments, or objectives before the scheduled date of the Hearing. These statements should bear upon the suitability of the location and the adequacy of the Project and should suggest any appropriate changes believed to be desirable. Replies may be addressed to:

### Permit # VAR2021-192

| Parcel Number(s): 171159000                                                                                                                                                                                                                   |                                                                                                                   |
|-----------------------------------------------------------------------------------------------------------------------------------------------------------------------------------------------------------------------------------------------|-------------------------------------------------------------------------------------------------------------------|
| Owner: GREGORY KRUTSINGER                                                                                                                                                                                                                     | Township-S/T/R: LAKE EUNICE-06/138/042                                                                            |
| Mailing Address:                                                                                                                                                                                                                              | Site Address: 15489 SUMMER ISLAND RD                                                                              |
| GREGORY KRUTSINGER<br>PO BOX 55                                                                                                                                                                                                               | Lot Recording Date: Prior to 1971                                                                                 |
| WEST FARGO ND 58078                                                                                                                                                                                                                           | Original Permit Nbr: SITE2021-1540                                                                                |
| Legal Descr: Block 001 of SUMMER ISLAND 138 42 LC                                                                                                                                                                                             | DT 17 & N1/2 OF LOT 18 & RESTRICTED DR                                                                            |
| Variance Details Review                                                                                                                                                                                                                       |                                                                                                                   |
| <ul> <li>Variance Request Reason(s):</li> <li>✓ Setback Issues</li> <li>✓ Alteration to non-conforming structure</li> <li>✓ Lot size not in compliance</li> <li>✓ Topographical Issues (slopes, bluffs, wetlands)</li> <li>✓ Other</li> </ul> | If 'Other', description:                                                                                          |
| Description of Variance Request: Request a variance to<br>located at 0 feet from a restricted drive. Also request<br>feet and a dwelling and attached garage the be locate<br>lake.                                                           | 방법에 가지 않는 것 같은 것 같                                                                  |
|                                                                                                                                                                                                                                               |                                                                                                                   |
| OHW Setback: Deck 38' & Dwelling/Attached Garage 40'                                                                                                                                                                                          | Side Lot Line Setback:                                                                                            |
|                                                                                                                                                                                                                                               | Side Lot Line Setback:<br>Bluff Setback:                                                                          |
| 40'                                                                                                                                                                                                                                           |                                                                                                                   |
| 40'<br>Rear Setback (non-lake):<br>Road Setback: 0'                                                                                                                                                                                           | Bluff Setback:                                                                                                    |
| 40'<br>Rear Setback (non-lake):                                                                                                                                                                                                               | Bluff Setback:<br>Road Type: Township                                                                             |
| 40'<br>Rear Setback (non-lake):<br>Road Setback: 0'<br>Existing Imp. Surface Coverage: 25.63%                                                                                                                                                 | Bluff Setback:<br>Road Type: Township<br>Proposed Imp. Surface Coverage: 24.83%                                   |
| 40'<br>Rear Setback (non-lake):<br>Road Setback: 0'<br>Existing Imp. Surface Coverage: 25.63%<br>Existing Structure Sq Ft: 652                                                                                                                | Bluff Setback:<br>Road Type: Township<br>Proposed Imp. Surface Coverage: 24.83%<br>Proposed Structure Sq Ft: 2250 |

### Setback Review

| Road Type/Measurement From:<br>Private Easement - Right of Way                                                              |                                       | Shoreland 1000/300? Shoreland-I<br>bordering a lake, river or stream                    |                                       |
|-----------------------------------------------------------------------------------------------------------------------------|---------------------------------------|-----------------------------------------------------------------------------------------|---------------------------------------|
| Road setback:<br>- Dwelling: 0- from the ROW of a<br>Restricted Drive/side lot line<br>(Variance Needed)<br>- Non-dwelling: | Pre-Inspection:<br>- Dwell:<br>- Non: | Lake Name:<br>Leif (Lake Eunice, Cormorant, 8<br>Name:                                  | Audubon) [RD]River                    |
| Side setback:<br>- Dwelling: <b>10'</b><br>- Non-dwelling:                                                                  | Pre-Inspection:<br>- Dwell:<br>- Non: | Pond/Wetland on property? <b>No</b><br>Bluff? <b>No</b>                                 |                                       |
| Rear setback:<br>- Dwelling:<br>- Non-dwelling:                                                                             | Pre-Inspection:<br>- Dwell:<br>- Non: | OHW setback:<br>- Dwelling: House- 40' Deck 38'<br>(Variance Needed)<br>- Non-dwelling: | Pre-Inspection:<br>- Dwell:<br>- Non: |
| Septic tank setback:<br>- Dwelling: <b>10+</b><br>- Non-dwelling:                                                           | Pre-Inspection:<br>- Dwell:<br>- Non: | Pond/wetland setback:<br>- Dwelling:<br>- Non-dwelling:                                 | Pre-Inspection:<br>- Dwell:<br>- Non: |
| Drainfield setback:<br>- Dwelling:<br>- Non-dwelling:                                                                       | Pre-Inspection:<br>- Dwell:<br>- Non: | Bluff setback:<br>- Dwelling:<br>- Non-dwelling:                                        | Pre-Inspection:<br>- Dwell:<br>- Non: |
| Well setback:<br>- Dwelling: <b>3+</b><br>- Non-dwelling:                                                                   | Pre-Inspection:<br>- Dwell:<br>- Non: |                                                                                         |                                       |
| Inspector Notes:                                                                                                            |                                       |                                                                                         |                                       |