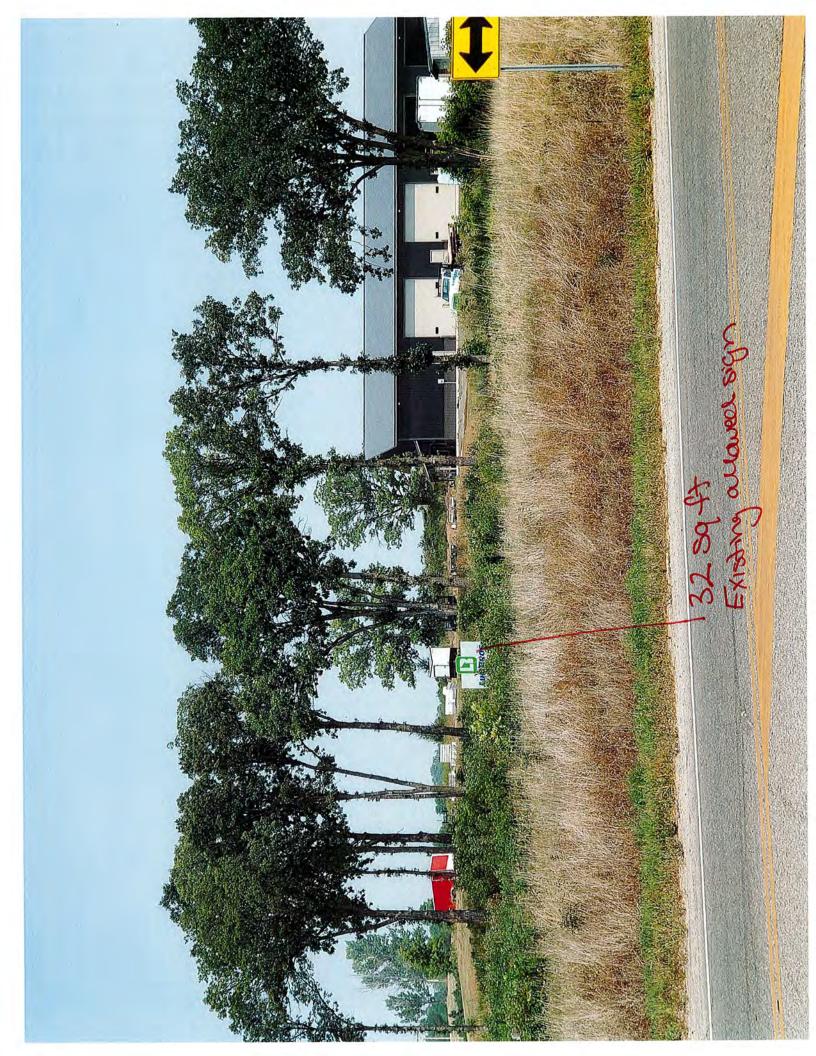

Applicant:

Michael Larson 24 Prairiewood Dr Fargo, ND 58103 Project Location: 25130 Co Hwy 22 Detroit Lakes, MN 56501

APPLICATION AND DESCRIPTION OF PROJECT: Requesting a variance to construct three (3) business signs for a total additional area of 248 square feet.

# Variance Application Review

Permit # VAR2021-185

| Property and Owner Review                                                                                                                                                                                                           |                                                                                                                                                                                                                                                                                       |
|-------------------------------------------------------------------------------------------------------------------------------------------------------------------------------------------------------------------------------------|---------------------------------------------------------------------------------------------------------------------------------------------------------------------------------------------------------------------------------------------------------------------------------------|
| Parcel Number(s): 190332000                                                                                                                                                                                                         |                                                                                                                                                                                                                                                                                       |
| Owner: MICHAEL LARSON                                                                                                                                                                                                               | Township-S/T/R: LAKE VIEW-16/138/041                                                                                                                                                                                                                                                  |
| Mailing Address:                                                                                                                                                                                                                    | Site Address: 25130 CO HWY 22                                                                                                                                                                                                                                                         |
| MICHAEL LARSON<br>24 PRAIRIEWOOD DR                                                                                                                                                                                                 | Lot Recording Date: After 1992                                                                                                                                                                                                                                                        |
| FARGO ND 58103                                                                                                                                                                                                                      | Original Permit Nbr: SITE2021-1481                                                                                                                                                                                                                                                    |
|                                                                                                                                                                                                                                     | V COR SEC 16 N 1323.92', E 444.71', S 33' TO POB; SW<br>4.37', NE 103.36', SE 17', NE 129.97', NE 81.09', NW                                                                                                                                                                          |
| Variance Details Review                                                                                                                                                                                                             |                                                                                                                                                                                                                                                                                       |
| <ul> <li>Variance Request Reason(s):</li> <li>Setback Issues</li> <li>Alteration to non-conforming structure</li> <li>Lot size not in compliance</li> <li>Topographical Issues (slopes, bluffs, wetlands)</li> <li>Other</li> </ul> | If 'Other', description:<br>Has an existing 32sq ft sign that is allowed within<br>the Ordinance. Existing/After the Fact Sign: 4x10=40<br>sq ft on side of building Proposed Sign: 16'w x 8'h=<br>128 sq ft- off of St Hwy 59 Proposed Sign: 80 sq ft or<br>top of showroom building |
| Description of Variance Request: <b>Requesting a varia</b><br>a total additional area of 248 square feet.                                                                                                                           | nce to construct three (3) additional business signs for                                                                                                                                                                                                                              |
| OHW Setback:                                                                                                                                                                                                                        | Side Lot Line Setback:                                                                                                                                                                                                                                                                |
| Rear Setback (non-lake):                                                                                                                                                                                                            | Bluff Setback:                                                                                                                                                                                                                                                                        |
| Road Setback:                                                                                                                                                                                                                       | Road Type:                                                                                                                                                                                                                                                                            |
| Existing Imp. Surface Coverage: 14.18%                                                                                                                                                                                              | Proposed Imp. Surface Coverage: 14.18%- No change                                                                                                                                                                                                                                     |
| Existing Structure Sq Ft: 32 sq ft Sign to remain                                                                                                                                                                                   | Proposed Structure Sq Ft: After the fact: 40 sq ft; Off<br>Hwy 59:128 sq ft & On Showroom: 80sq ft                                                                                                                                                                                    |
| Existing Structure Height: na                                                                                                                                                                                                       | Proposed Structure Height: na                                                                                                                                                                                                                                                         |
| Existing Basement Sq Ft: na                                                                                                                                                                                                         | Proposed Basement Sq Ft: na                                                                                                                                                                                                                                                           |
| Change to roofline? N/A                                                                                                                                                                                                             | Change to main structural framework? N/A                                                                                                                                                                                                                                              |
| Other Questions Review                                                                                                                                                                                                              |                                                                                                                                                                                                                                                                                       |
| 1. Is the variance in harmony with the purposes and i<br>Explain: Yes we are meeting all other Ordinance se<br>5/20/19 to operate a building supply store. We did<br>construct the signage for the business.                        | etbacks and guidelines. We were granted a CUP on not realize we would need an additional variance to                                                                                                                                                                                  |
| <ol> <li>Is the Variance consistent with the Becker County (<br/>Explain: Yes this is a minimal request that will not<br/>community.</li> </ol>                                                                                     | Comprehensive Plan? Yes<br>negatively impact the area or create any hazards to the                                                                                                                                                                                                    |
| 3. Does the proposal put the property to use in a reas                                                                                                                                                                              | onable manner? Yes<br>. We would just like adequate signage for the business                                                                                                                                                                                                          |