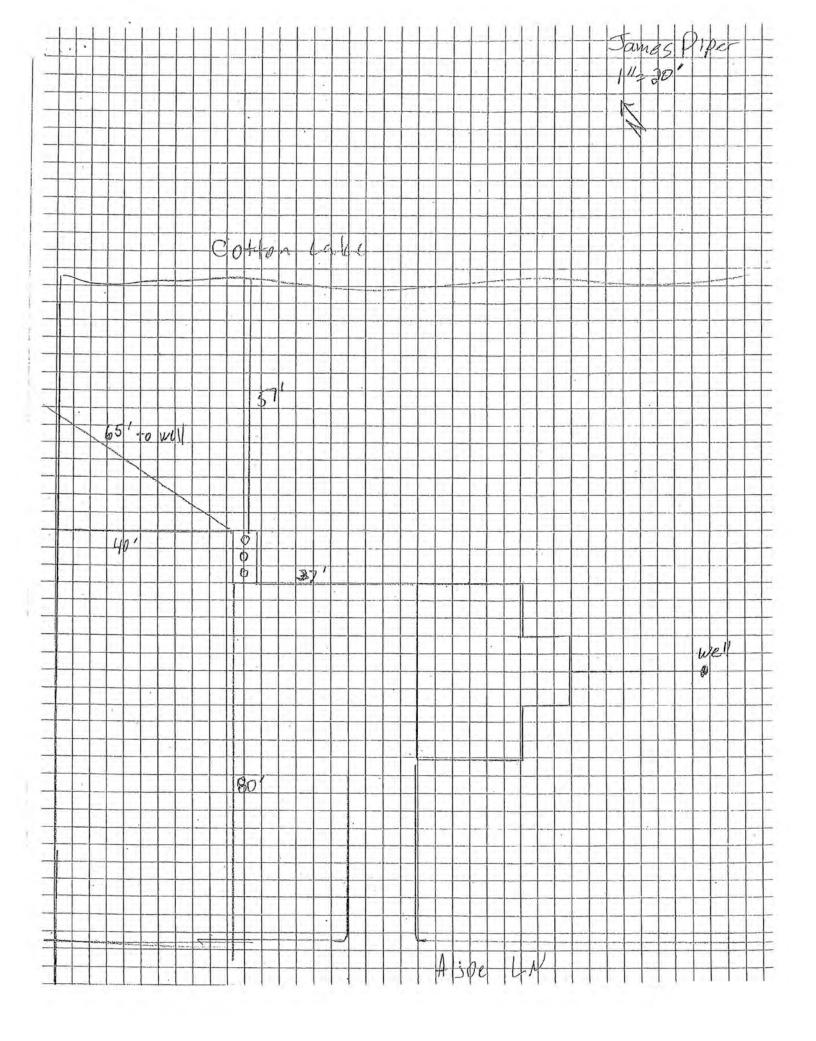

Legal Description: Section 06 Township 138 Range 042; SUMMER ISLAND 138 42 Block 001FERN; LOT 17 & N1/2 OF LOT 18 & RESTRICTED DR

Lake Name: Leaf Lake Lake Classification: Recreational Development

**Property Dimensions:** 

Roadside Width: <u>119'</u> Lakeside Width: <u>91'</u> Depth Side 1: 65' Depth Side 2: 137'

Total Lot Area: 9,866 sq ft (+/-) Sq Feet