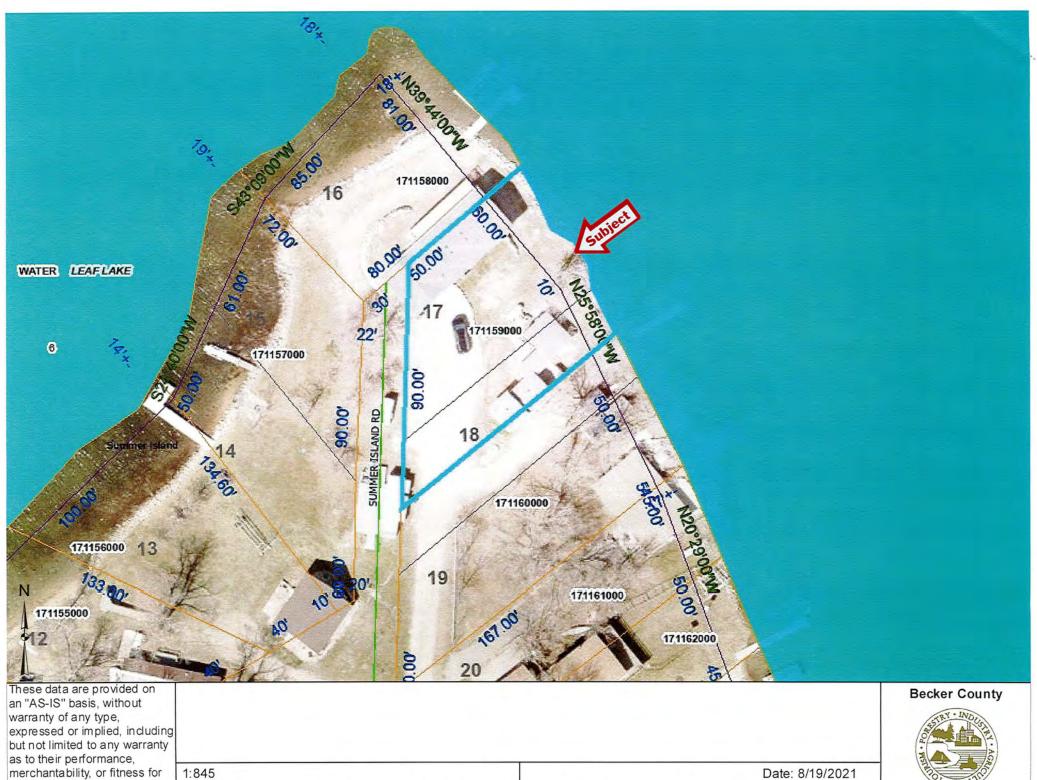

LEGAL LAND DESCRIPTION: Tax ID number: 17.1159.000; Leaf Lake Section 06 Township 138 Range 042; SUMMER ISLAND 138 42 Block 001; LOT 17 & N1/2 OF LOT 18 & RESTRICTED DR; Lake Eunice Township.

**Replies/Comments:** Interested parties are invited to submit to the Becker County Department of Planning, Zoning, written facts, arguments, or objectives before the scheduled date of the Hearing. These statements should bear upon the suitability of the location and the adequacy of the Project and should suggest any appropriate changes believed to be desirable. Replies may be addressed to:

Legal Description: Section 06 Township 138 Range 042; SUMMER ISLAND 138 42 Block 001FERN; LOT 17 & N1/2 OF LOT 18 & RESTRICTED DR

Lake Name: Leaf Lake Lake Classification: Recreational Development

**Property Dimensions:** 

Roadside Width: <u>119'</u> Lakeside Width: <u>91'</u> Depth Side 1: 65' Depth Side 2: 137'

Total Lot Area: 9,866 sq ft (+/-) Sq Feet

\$709.00

\$1,418.00

Seasonal

\$709.00

\$0.00

\$0.00 **\$709.00** 10/15/2021

MAKE CHECKS PAYABLE TO: Becker County Auditor-Treasurer Office 915 Lake Avenue Detroit Lakes, MN 56501

This map is not a substitute for accurate field surveys or for locating actual property lines and any adjacent features.