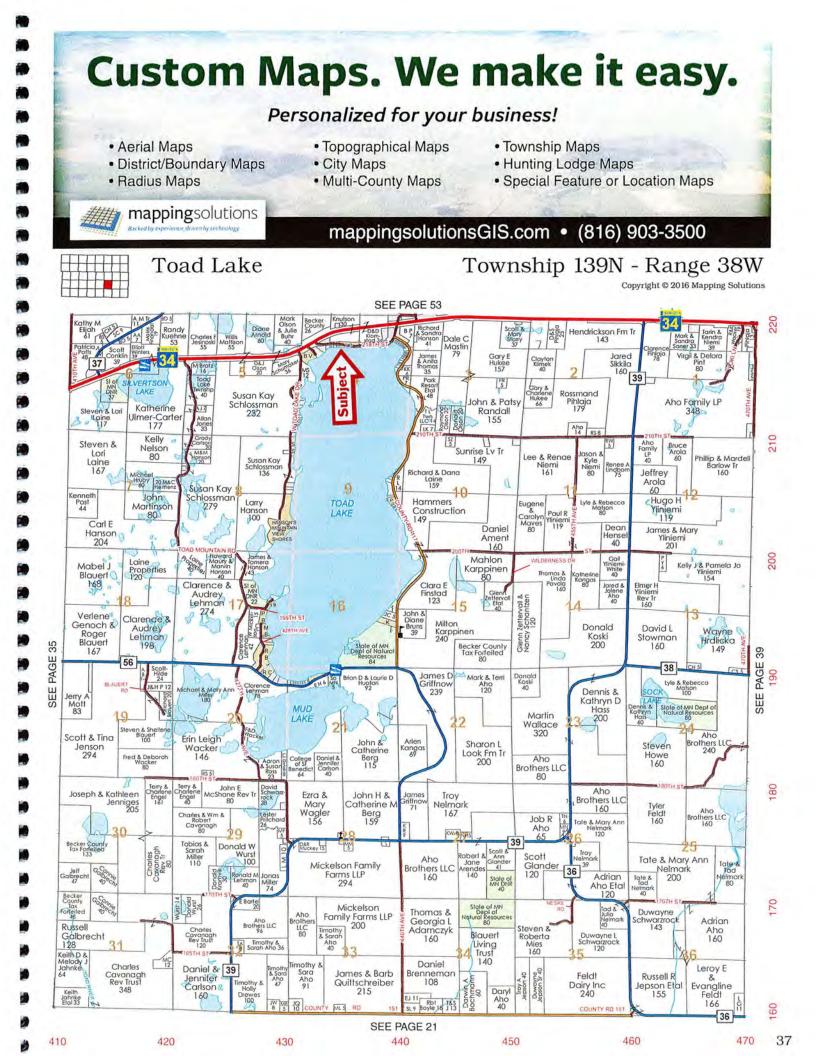

LEGAL LAND DESCRIPTION: Tax ID number: 17.1159.000; Leaf Lake Section 06 Township 138 Range 042; SUMMER ISLAND 138 42 Block 001; LOT 17 & N1/2 OF LOT 18 & RESTRICTED DR; Lake Eunice Township.

**Replies/Comments:** Interested parties are invited to submit to the Becker County Department of Planning, Zoning, written facts, arguments, or objectives before the scheduled date of the Hearing. These statements should bear upon the suitability of the location and the adequacy of the Project and should suggest any appropriate changes believed to be desirable. Replies may be addressed to:

Legal Description: Section 06 Township 138 Range 042; SUMMER ISLAND 138 42 Block 001FERN; LOT 17 & N1/2 OF LOT 18 & RESTRICTED DR

Lake Name: Leaf Lake Lake Classification: Recreational Development

**Property Dimensions:** 

Roadside Width: <u>119'</u> Lakeside Width: <u>91'</u> Depth Side 1: 65' Depth Side 2: 137'

Total Lot Area: 9,866 sq ft (+/-) Sq Feet