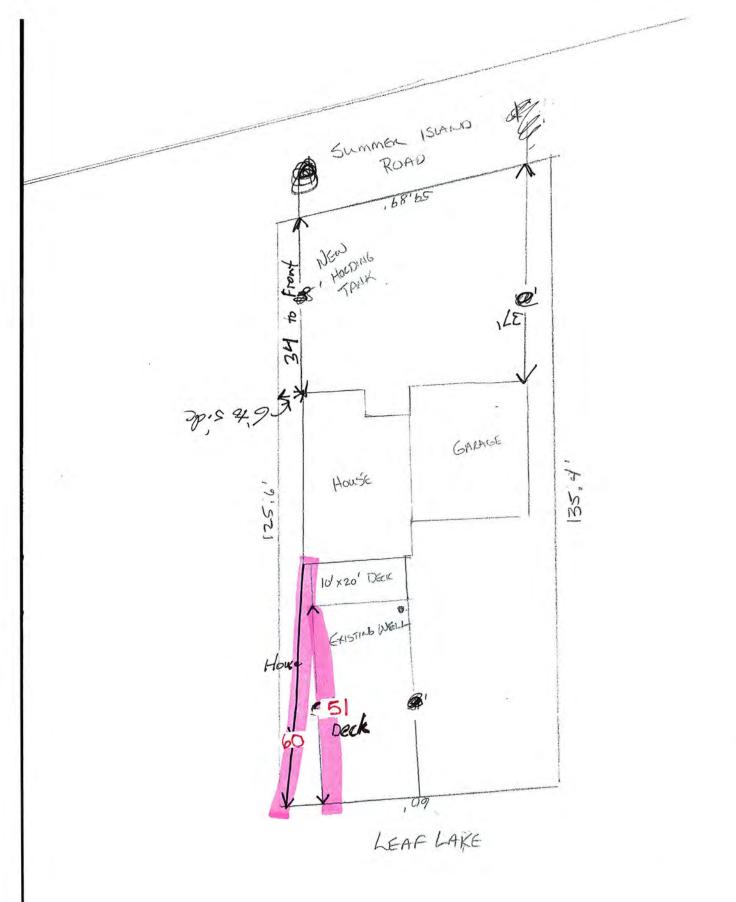

### APPLICATION AND DESCRIPTION OF PROJECT:

- Request a variance to construct a deck to be located at thirty-eight (38) feet and a dwelling and attached garage to be located at forty (40) feet from the OHW of the lake, deviating from the required setback of one hundred (100) feet from the OHW of a recreational development lake due to setback issues and lot size.
- Request a variance to construct a dwelling and attached garage to be located at zero (0) feet from a restrictive drive, all due to setback issues.

LEGAL LAND DESCRIPTION: Tax ID number: 17.1159.000; Leaf Lake Section 06 Township 138 Range 042; SUMMER ISLAND 138 42 Block 001; LOT 17 & N1/2 OF LOT 18 & RESTRICTED DR; Lake Eunice Township.

**Replies/Comments:** Interested parties are invited to submit to the Becker County Department of Planning, Zoning, written facts, arguments, or objectives before the scheduled date of the Hearing. These statements should bear upon the suitability of the location and the adequacy of the Project and should suggest any appropriate changes believed to be desirable. Replies may be addressed to:

### Permit # VAR2021-192

| Parcel Number(s): 171159000                                                                                                                                                                                                                   |                                                                                                                   |
|-----------------------------------------------------------------------------------------------------------------------------------------------------------------------------------------------------------------------------------------------|-------------------------------------------------------------------------------------------------------------------|
| Owner: GREGORY KRUTSINGER                                                                                                                                                                                                                     | Township-S/T/R: LAKE EUNICE-06/138/042                                                                            |
| Mailing Address:                                                                                                                                                                                                                              | Site Address: 15489 SUMMER ISLAND RD                                                                              |
| GREGORY KRUTSINGER<br>PO BOX 55                                                                                                                                                                                                               | Lot Recording Date: Prior to 1971                                                                                 |
| WEST FARGO ND 58078                                                                                                                                                                                                                           | Original Permit Nbr: SITE2021-1540                                                                                |
| Legal Descr: Block 001 of SUMMER ISLAND 138 42 LC                                                                                                                                                                                             | DT 17 & N1/2 OF LOT 18 & RESTRICTED DR                                                                            |
| Variance Details Review                                                                                                                                                                                                                       |                                                                                                                   |
| <ul> <li>Variance Request Reason(s):</li> <li>✓ Setback Issues</li> <li>✓ Alteration to non-conforming structure</li> <li>✓ Lot size not in compliance</li> <li>✓ Topographical Issues (slopes, bluffs, wetlands)</li> <li>✓ Other</li> </ul> | If 'Other', description:                                                                                          |
| Description of Variance Request: Request a variance to<br>located at 0 feet from a restricted drive. Also request<br>feet and a dwelling and attached garage the be locate<br>lake.                                                           | 방법에 가지 않는 것 같은 것 같                                                                  |
|                                                                                                                                                                                                                                               |                                                                                                                   |
| OHW Setback: Deck 38' & Dwelling/Attached Garage 40'                                                                                                                                                                                          | Side Lot Line Setback:                                                                                            |
|                                                                                                                                                                                                                                               | Side Lot Line Setback:<br>Bluff Setback:                                                                          |
| 40'                                                                                                                                                                                                                                           |                                                                                                                   |
| 40'<br>Rear Setback (non-lake):<br>Road Setback: 0'                                                                                                                                                                                           | Bluff Setback:                                                                                                    |
| 40'<br>Rear Setback (non-lake):                                                                                                                                                                                                               | Bluff Setback:<br>Road Type: Township                                                                             |
| 40'<br>Rear Setback (non-lake):<br>Road Setback: 0'<br>Existing Imp. Surface Coverage: 25.63%                                                                                                                                                 | Bluff Setback:<br>Road Type: Township<br>Proposed Imp. Surface Coverage: 24.83%                                   |
| 40'<br>Rear Setback (non-lake):<br>Road Setback: 0'<br>Existing Imp. Surface Coverage: 25.63%<br>Existing Structure Sq Ft: 652                                                                                                                | Bluff Setback:<br>Road Type: Township<br>Proposed Imp. Surface Coverage: 24.83%<br>Proposed Structure Sq Ft: 2250 |

### Setback Review

| Road Type/Measurement From:<br>Private Easement - Right of Way                                                              |                                       | Shoreland 1000/300? Shoreland-I<br>bordering a lake, river or stream                    |                                       |
|-----------------------------------------------------------------------------------------------------------------------------|---------------------------------------|-----------------------------------------------------------------------------------------|---------------------------------------|
| Road setback:<br>- Dwelling: 0- from the ROW of a<br>Restricted Drive/side lot line<br>(Variance Needed)<br>- Non-dwelling: | Pre-Inspection:<br>- Dwell:<br>- Non: | Lake Name:<br>Leif (Lake Eunice, Cormorant, 8<br>Name:                                  | Audubon) [RD]River                    |
| Side setback:<br>- Dwelling: <b>10'</b><br>- Non-dwelling:                                                                  | Pre-Inspection:<br>- Dwell:<br>- Non: | Pond/Wetland on property? <b>No</b><br>Bluff? <b>No</b>                                 |                                       |
| Rear setback:<br>- Dwelling:<br>- Non-dwelling:                                                                             | Pre-Inspection:<br>- Dwell:<br>- Non: | OHW setback:<br>- Dwelling: House- 40' Deck 38'<br>(Variance Needed)<br>- Non-dwelling: | Pre-Inspection:<br>- Dwell:<br>- Non: |
| Septic tank setback:<br>- Dwelling: <b>10+</b><br>- Non-dwelling:                                                           | Pre-Inspection:<br>- Dwell:<br>- Non: | Pond/wetland setback:<br>- Dwelling:<br>- Non-dwelling:                                 | Pre-Inspection:<br>- Dwell:<br>- Non: |
| Drainfield setback:<br>- Dwelling:<br>- Non-dwelling:                                                                       | Pre-Inspection:<br>- Dwell:<br>- Non: | Bluff setback:<br>- Dwelling:<br>- Non-dwelling:                                        | Pre-Inspection:<br>- Dwell:<br>- Non: |
| Well setback:<br>- Dwelling: <b>3+</b><br>- Non-dwelling:                                                                   | Pre-Inspection:<br>- Dwell:<br>- Non: |                                                                                         |                                       |
| Inspector Notes:                                                                                                            |                                       |                                                                                         |                                       |

Legal Description: Section 06 Township 138 Range 042; SUMMER ISLAND 138 42 Block 001FERN; LOT 17 & N1/2 OF LOT 18 & RESTRICTED DR

Lake Name: Leaf Lake Lake Classification: Recreational Development

**Property Dimensions:** 

Roadside Width: <u>119'</u> Lakeside Width: <u>91'</u> Depth Side 1: 65' Depth Side 2: 137'

Total Lot Area: 9,866 sq ft (+/-) Sq Feet