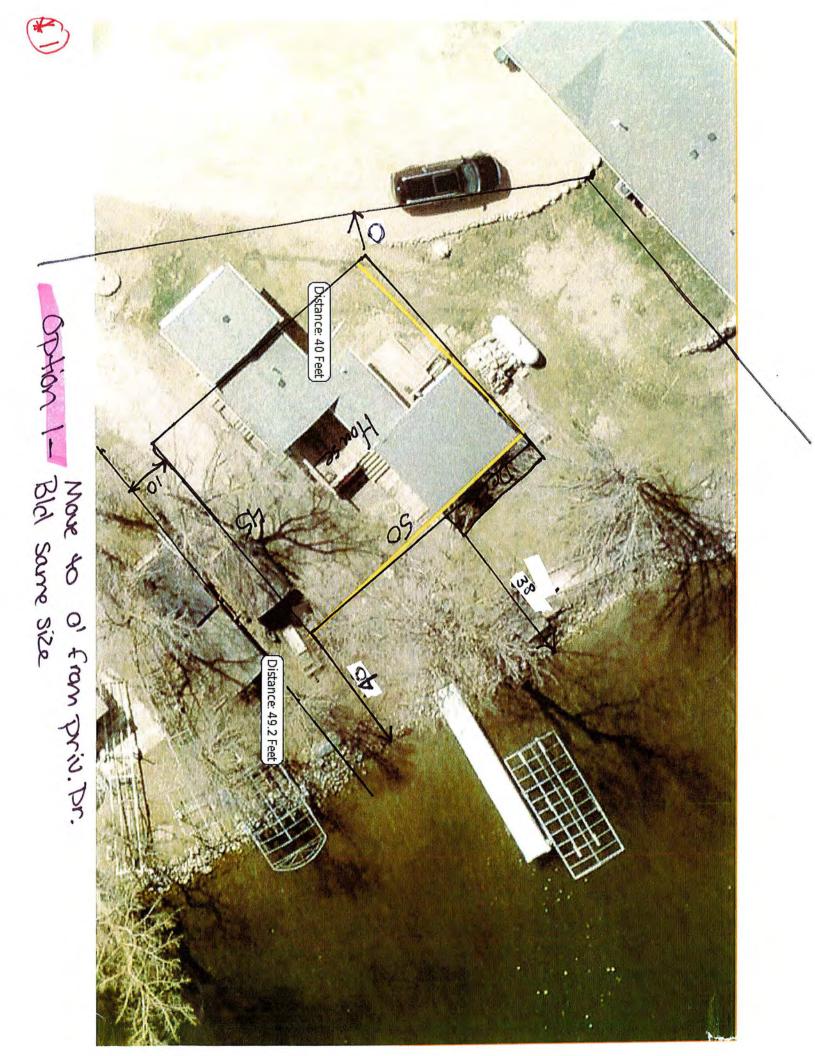

### APPLICATION AND DESCRIPTION OF PROJECT:

- Request a variance to construct a deck to be located at thirty-eight (38) feet and a dwelling and attached garage to be located at forty (40) feet from the OHW of the lake, deviating from the required setback of one hundred (100) feet from the OHW of a recreational development lake due to setback issues and lot size.
- Request a variance to construct a dwelling and attached garage to be located at zero (0) feet from a restrictive drive, all due to setback issues.

### Permit # VAR2021-192

| Parcel Number(s): 171159000                                                                                                                                                                                                                   |                                                                                                                   |
|-----------------------------------------------------------------------------------------------------------------------------------------------------------------------------------------------------------------------------------------------|-------------------------------------------------------------------------------------------------------------------|
| Owner: GREGORY KRUTSINGER                                                                                                                                                                                                                     | Township-S/T/R: LAKE EUNICE-06/138/042                                                                            |
| Mailing Address:                                                                                                                                                                                                                              | Site Address: 15489 SUMMER ISLAND RD                                                                              |
| GREGORY KRUTSINGER<br>PO BOX 55                                                                                                                                                                                                               | Lot Recording Date: Prior to 1971                                                                                 |
| WEST FARGO ND 58078                                                                                                                                                                                                                           | Original Permit Nbr: SITE2021-1540                                                                                |
| Legal Descr: Block 001 of SUMMER ISLAND 138 42 LC                                                                                                                                                                                             | DT 17 & N1/2 OF LOT 18 & RESTRICTED DR                                                                            |
| Variance Details Review                                                                                                                                                                                                                       |                                                                                                                   |
| <ul> <li>Variance Request Reason(s):</li> <li>✓ Setback Issues</li> <li>✓ Alteration to non-conforming structure</li> <li>✓ Lot size not in compliance</li> <li>✓ Topographical Issues (slopes, bluffs, wetlands)</li> <li>✓ Other</li> </ul> | If 'Other', description:                                                                                          |
| Description of Variance Request: Request a variance to<br>located at 0 feet from a restricted drive. Also request<br>feet and a dwelling and attached garage the be locate<br>lake.                                                           | 방법에 가지 않는 것 같은 것 같                                                                  |
|                                                                                                                                                                                                                                               |                                                                                                                   |
| OHW Setback: Deck 38' & Dwelling/Attached Garage 40'                                                                                                                                                                                          | Side Lot Line Setback:                                                                                            |
|                                                                                                                                                                                                                                               | Side Lot Line Setback:<br>Bluff Setback:                                                                          |
| 40'                                                                                                                                                                                                                                           |                                                                                                                   |
| 40'<br>Rear Setback (non-lake):<br>Road Setback: 0'                                                                                                                                                                                           | Bluff Setback:                                                                                                    |
| 40'<br>Rear Setback (non-lake):                                                                                                                                                                                                               | Bluff Setback:<br>Road Type: Township                                                                             |
| 40'<br>Rear Setback (non-lake):<br>Road Setback: 0'<br>Existing Imp. Surface Coverage: 25.63%                                                                                                                                                 | Bluff Setback:<br>Road Type: Township<br>Proposed Imp. Surface Coverage: 24.83%                                   |
| 40'<br>Rear Setback (non-lake):<br>Road Setback: 0'<br>Existing Imp. Surface Coverage: 25.63%<br>Existing Structure Sq Ft: 652                                                                                                                | Bluff Setback:<br>Road Type: Township<br>Proposed Imp. Surface Coverage: 24.83%<br>Proposed Structure Sq Ft: 2250 |

### Setback Review

| Road Type/Measurement From:<br>Private Easement - Right of Way                                                              |                                       | Shoreland 1000/300? Shoreland-I<br>bordering a lake, river or stream                    |                                       |
|-----------------------------------------------------------------------------------------------------------------------------|---------------------------------------|-----------------------------------------------------------------------------------------|---------------------------------------|
| Road setback:<br>- Dwelling: 0- from the ROW of a<br>Restricted Drive/side lot line<br>(Variance Needed)<br>- Non-dwelling: | Pre-Inspection:<br>- Dwell:<br>- Non: | Lake Name:<br>Leif (Lake Eunice, Cormorant, 8<br>Name:                                  | Audubon) [RD]River                    |
| Side setback:<br>- Dwelling: <b>10'</b><br>- Non-dwelling:                                                                  | Pre-Inspection:<br>- Dwell:<br>- Non: | Pond/Wetland on property? <b>No</b><br>Bluff? <b>No</b>                                 |                                       |
| Rear setback:<br>- Dwelling:<br>- Non-dwelling:                                                                             | Pre-Inspection:<br>- Dwell:<br>- Non: | OHW setback:<br>- Dwelling: House- 40' Deck 38'<br>(Variance Needed)<br>- Non-dwelling: | Pre-Inspection:<br>- Dwell:<br>- Non: |
| Septic tank setback:<br>- Dwelling: <b>10+</b><br>- Non-dwelling:                                                           | Pre-Inspection:<br>- Dwell:<br>- Non: | Pond/wetland setback:<br>- Dwelling:<br>- Non-dwelling:                                 | Pre-Inspection:<br>- Dwell:<br>- Non: |
| Drainfield setback:<br>- Dwelling:<br>- Non-dwelling:                                                                       | Pre-Inspection:<br>- Dwell:<br>- Non: | Bluff setback:<br>- Dwelling:<br>- Non-dwelling:                                        | Pre-Inspection:<br>- Dwell:<br>- Non: |
| Well setback:<br>- Dwelling: <b>3+</b><br>- Non-dwelling:                                                                   | Pre-Inspection:<br>- Dwell:<br>- Non: |                                                                                         |                                       |
| Inspector Notes:                                                                                                            |                                       |                                                                                         |                                       |