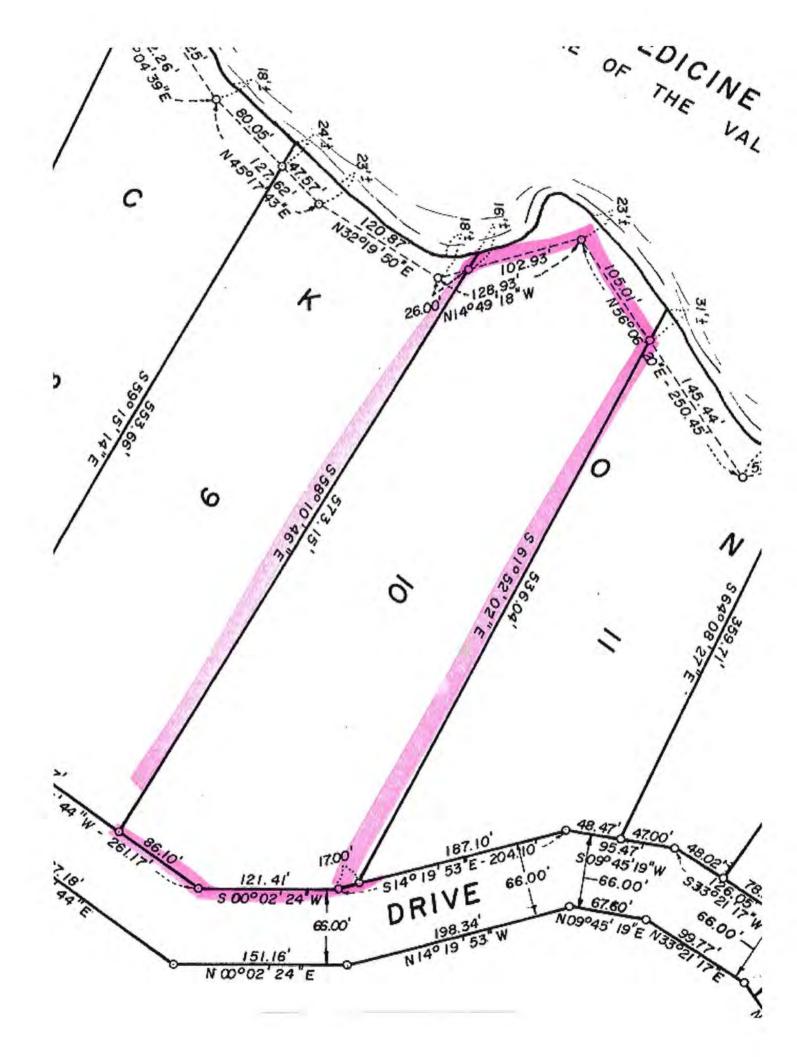

l:</li> <li>Non:</li> </ul> | ht of Waybordering a lake, river or sPre-Inspection:Lake Name:- Dwell:Bad Medicine (Forest) [RD]- Non:Pond/Wetland on property? NPre-Inspection:Pond/Wetland on property? N- Dwell:Bluff? No- Non:OHW setback:- Dwell:- Dwelling:- Non:- Non-dwelling: Patios to be a67' from the OHW- VariancePre-Inspection:- Dowelling:- Non:- Non-dwelling: N/APre-Inspection:- Dwelling:- Non:- Non-dwelling: N/APre-Inspection:- Dwelling:- Non:- Non-dwelling: N/APre-Inspection:- Dwelling:- Non:- Non-dwelling: N/APre-Inspection:- Non-dwelling: N/A |  |  |  |

## **Other Information Review**

Setback Averaging (if applicable):

- Structure type used:

- Setback of LEFT like structure:

- Setback of RIGHT like structure:

Any other impervious surface coverage not noted on application?







\* Not a lot of record 257. 1972

### **Authorized Agent Form**

(If you are the owner completing & signing the site application no need to complete this form)

1. Form must be legible and completed in ink.

2. Check appropriate box(es). Write any specific restrictions on the checked item in the space provided (e.g. "garage site permit" or "valid only on permit applications submitted between 06/01/20XX and 08/01/20XX"). If you want your agent to represent you on a conditional use or variance application and also be authorized to obtain the related permit(s), be sure to check and complete the "permit application" item as well. If an item's box is checked and the accompanying space is left blank, the authorization granted on that item is valid for a period of one year from the date of si