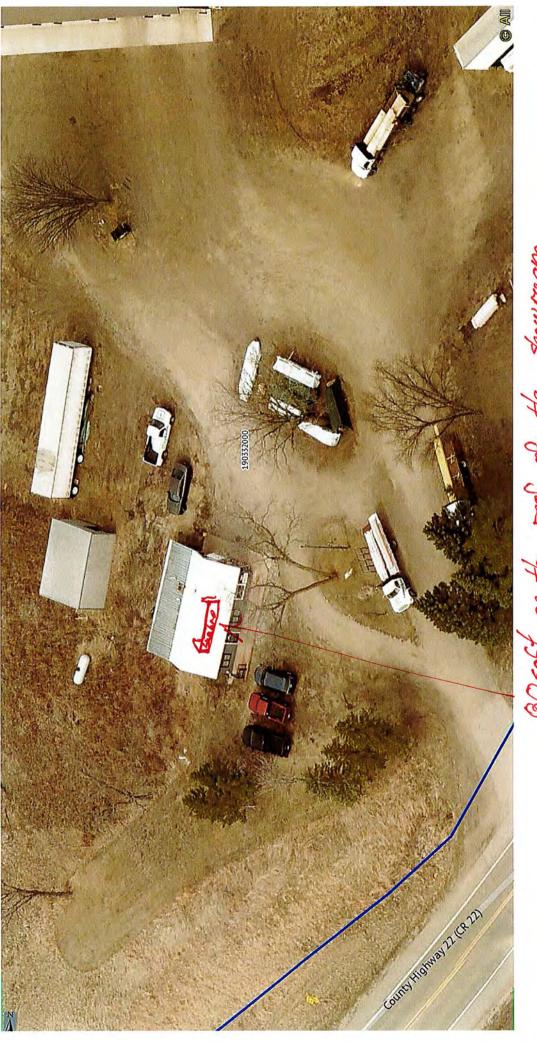

Applicant:

Michael Larson 24 Prairiewood Dr Fargo, ND 58103 Project Location: 25130 Co Hwy 22 Detroit Lakes, MN 56501

APPLICATION AND DESCRIPTION OF PROJECT: Requesting a variance to construct three (3) business signs for a total additional area of 248 square feet.

LEGAL LAND DESCRIPTION: Tax ID number: 19.0332.000;

Section 16 Township 138 Range 041; 16-138-41 PT SW1/4 SW1/4: COMM SW COR SEC 16 N 1323.92', E 444.71', S 33' TO POB; SW 147.60', S 319.65', SE 117.62', NELY 250.12', ELY 34.37', NE 103.36', SE 17', NE 129.97', NE 81.09', NW 167.51', N 56.39', W 314.7' TO POB. TRACT A, B.; Lake View Township.

# Variance Application Review

Permit # VAR2021-185

| Property and Owner Review                                                                                                                                                                                                           |                                                                                                                                                                                                                                                                                       |
|-------------------------------------------------------------------------------------------------------------------------------------------------------------------------------------------------------------------------------------|---------------------------------------------------------------------------------------------------------------------------------------------------------------------------------------------------------------------------------------------------------------------------------------|
| Parcel Number(s): 190332000                                                                                                                                                                                                         |                                                                                                                                                                                                                                                                                       |
| Owner: MICHAEL LARSON                                                                                                                                                                                                               | Township-S/T/R: LAKE VIEW-16/138/041                                                                                                                                                                                                                                                  |
| Mailing Address:                                                                                                                                                                                                                    | Site Address: 25130 CO HWY 22                                                                                                                                                                                                                                                         |
| MICHAEL LARSON<br>24 PRAIRIEWOOD DR                                                                                                                                                                                                 | Lot Recording Date: After 1992                                                                                                                                                                                                                                                        |
| FARGO ND 58103                                                                                                                                                                                                                      | Original Permit Nbr: SITE2021-1481                                                                                                                                                                                                                                                    |
|                                                                                                                                                                                                                                     | V COR SEC 16 N 1323.92', E 444.71', S 33' TO POB; SW<br>4.37', NE 103.36', SE 17', NE 129.97', NE 81.09', NW                                                                                                                                                                          |
| Variance Details Review                                                                                                                                                                                                             |                                                                                                                                                                                                                                                                                       |
| <ul> <li>Variance Request Reason(s):</li> <li>Setback Issues</li> <li>Alteration to non-conforming structure</li> <li>Lot size not in compliance</li> <li>Topographical Issues (slopes, bluffs, wetlands)</li> <li>Other</li> </ul> | If 'Other', description:<br>Has an existing 32sq ft sign that is allowed within<br>the Ordinance. Existing/After the Fact Sign: 4x10=40<br>sq ft on side of building Proposed Sign: 16'w x 8'h=<br>128 sq ft- off of St Hwy 59 Proposed Sign: 80 sq ft or<br>top of showroom building |
| Description of Variance Request: <b>Requesting a varia</b><br>a total additional area of 248 square feet.                                                                                                                           | nce to construct three (3) additional business signs for                                                                                                                                                                                                                              |
| OHW Setback:                                                                                                                                                                                                                        | Side Lot Line Setback:                                                                                                                                                                                                                                                                |
| Rear Setback (non-lake):                                                                                                                                                                                                            | Bluff Setback:                                                                                                                                                                                                                                                                        |
| Road Setback:                                                                                                                                                                                                                       | Road Type:                                                                                                                                                                                                                                                                            |
| Existing Imp. Surface Coverage: 14.18%                                                                                                                                                                                              | Proposed Imp. Surface Coverage: 14.18%- No change                                                                                                                                                                                                                                     |
| Existing Structure Sq Ft: 32 sq ft Sign to remain                                                                                                                                                                                   | Proposed Structure Sq Ft: After the fact: 40 sq ft; Off<br>Hwy 59:128 sq ft & On Showroom: 80sq ft                                                                                                                                                                                    |
| Existing Structure Height: na                                                                                                                                                                                                       | Proposed Structure Height: na                                                                                                                                                                                                                                                         |
| Existing Basement Sq Ft: na                                                                                                                                                                                                         | Proposed Basement Sq Ft: na                                                                                                                                                                                                                                                           |
| Change to roofline? N/A                                                                                                                                                                                                             | Change to main structural framework? N/A                                                                                                                                                                                                                                              |
| Other Questions Review                                                                                                                                                                                                              |                                                                                                                                                                                                                                                                                       |
| 1. Is the variance in harmony with the purposes and i<br>Explain: Yes we are meeting all other Ordinance se<br>5/20/19 to operate a building supply store. We did<br>construct the signage for the business.                        | etbacks and guidelines. We were granted a CUP on not realize we would need an additional variance to                                                                                                                                                                                  |
| <ol> <li>Is the Variance consistent with the Becker County (<br/>Explain: Yes this is a minimal request that will not<br/>community.</li> </ol>                                                                                     | Comprehensive Plan? Yes<br>negatively impact the area or create any hazards to the                                                                                                                                                                                                    |
| 3. Does the proposal put the property to use in a reas                                                                                                                                                                              | onable manner? Yes<br>. We would just like adequate signage for the business                                                                                                                                                                                                          |