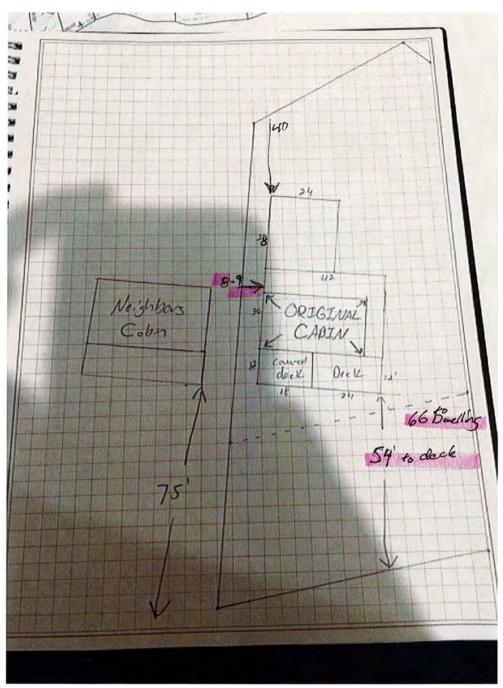

### APPLICATION AND DESCRIPTION OF PROJECT:

- Request a variance to construct a deck to be located at thirty-eight (38) feet and a dwelling and attached garage to be located at forty (40) feet from the OHW of the lake, deviating from the required setback of one hundred (100) feet from the OHW of a recreational development lake due to setback issues and lot size.
- Request a variance to construct a dwelling and attached garage to be located at zero (0) feet from a restrictive drive, all due to setback issues.

### Permit # VAR2021-192

| Parcel Number(s): 171159000                                                                                                                                                                                                                   |                                                                                                                   |
|-----------------------------------------------------------------------------------------------------------------------------------------------------------------------------------------------------------------------------------------------|-------------------------------------------------------------------------------------------------------------------|
| Owner: GREGORY KRUTSINGER                                                                                                                                                                                                                     | Township-S/T/R: LAKE EUNICE-06/138/042                                                                            |
| Mailing Address:                                                                                                                                                                                                                              | Site Address: 15489 SUMMER ISLAND RD                                                                              |
| GREGORY KRUTSINGER<br>PO BOX 55                                                                                                                                                                                                               | Lot Recording Date: Prior to 1971                                                                                 |
| WEST FARGO ND 58078                                                                                                                                                                                                                           | Original Permit Nbr: SITE2021-1540                                                                                |
| Legal Descr: Block 001 of SUMMER ISLAND 138 42 LC                                                                                                                                                                                             | DT 17 & N1/2 OF LOT 18 & RESTRICTED DR                                                                            |
| Variance Details Review                                                                                                                                                                                                                       |                                                                                                                   |
| <ul> <li>Variance Request Reason(s):</li> <li>✓ Setback Issues</li> <li>✓ Alteration to non-conforming structure</li> <li>✓ Lot size not in compliance</li> <li>✓ Topographical Issues (slopes, bluffs, wetlands)</li> <li>✓ Other</li> </ul> | If 'Other', description:                                                                                          |
| Description of Variance Request: Request a variance to<br>located at 0 feet from a restricted drive. Also request<br>feet and a dwelling and attached garage the be locate<br>lake.                                                           | 방법에 가지 않는 것 같은 것 같                                                                  |
|                                                                                                                                                                                                                                               |                                                                                                                   |
| OHW Setback: Deck 38' & Dwelling/Attached Garage 40'                                                                                                                                                                                          | Side Lot Line Setback:                                                                                            |
|                                                                                                                                                                                                                                               | Side Lot Line Setback:<br>Bluff Setback:                                                                          |
| 40'                                                                                                                                                                                                                                           |                                                                                                                   |
| 40'<br>Rear Setback (non-lake):<br>Road Setback: 0'                                                                                                                                                                                           | Bluff Setback:                                                                                                    |
| 40'<br>Rear Setback (non-lake):                                                                                                                                                                                                               | Bluff Setback:<br>Road Type: Township                                                                             |
| 40'<br>Rear Setback (non-lake):<br>Road Setback: 0'<br>Existing Imp. Surface Coverage: 25.63%                                                                                                                                                 | Bluff Setback:<br>Road Type: Township<br>Proposed Imp. Surface Coverage: 24.83%                                   |
| 40'<br>Rear Setback (non-lake):<br>Road Setback: 0'<br>Existing Imp. Surface Coverage: 25.63%<br>Existing Structure Sq Ft: 652                                                                                                                | Bluff Setback:<br>Road Type: Township<br>Proposed Imp. Surface Coverage: 24.83%<br>Proposed Structure Sq Ft: 2250 |

### Setback Review

| Road Type/Measurement From:<br>Private Easement - Right of Way                                                              |                                       | Shoreland 1000/300? Shoreland-I<br>bordering a lake, river or stream                    |                                       |
|-----------------------------------------------------------------------------------------------------------------------------|---------------------------------------|-----------------------------------------------------------------------------------------|---------------------------------------|
| Road setback:<br>- Dwelling: 0- from the ROW of a<br>Restricted Drive/side lot line<br>(Variance Needed)<br>- Non-dwelling: | Pre-Inspection:<br>- Dwell:<br>- Non: | Lake Name:<br>Leif (Lake Eunice, Cormorant, 8<br>Name:                                  | Audubon) [RD]River                    |
| Side setback:<br>- Dwelling: <b>10'</b><br>- Non-dwelling:                                                                  | Pre-Inspection:<br>- Dwell:<br>- Non: | Pond/Wetland on property? <b>No</b><br>Bluff? <b>No</b>                                 |                                       |
| Rear setback:<br>- Dwelling:<br>- Non-dwelling:                                                                             | Pre-Inspection:<br>- Dwell:<br>- Non: | OHW setback:<br>- Dwelling: House- 40' Deck 38'<br>(Variance Needed)<br>- Non-dwelling: | Pre-Inspection:<br>- Dwell:<br>- Non: |
| Septic tank setback:<br>- Dwelling: <b>10+</b><br>- Non-dwelling:                                                           | Pre-Inspection:<br>- Dwell:<br>- Non: | Pond/wetland setback:<br>- Dwelling:<br>- Non-dwelling:                                 | Pre-Inspection:<br>- Dwell:<br>- Non: |
| Drainfield setback:<br>- Dwelling:<br>- Non-dwelling:                                                                       | Pre-Inspection:<br>- Dwell:<br>- Non: | Bluff setback:<br>- Dwelling:<br>- Non-dwelling:                                        | Pre-Inspection:<br>- Dwell:<br>- Non: |
| Well setback:<br>- Dwelling: <b>3+</b><br>- Non-dwelling:                                                                   | Pre-Inspection:<br>- Dwell:<br>- Non: |                                                                                         |                                       |
| Inspector Notes:                                                                                                            |                                       |                                                                                         |                                       |