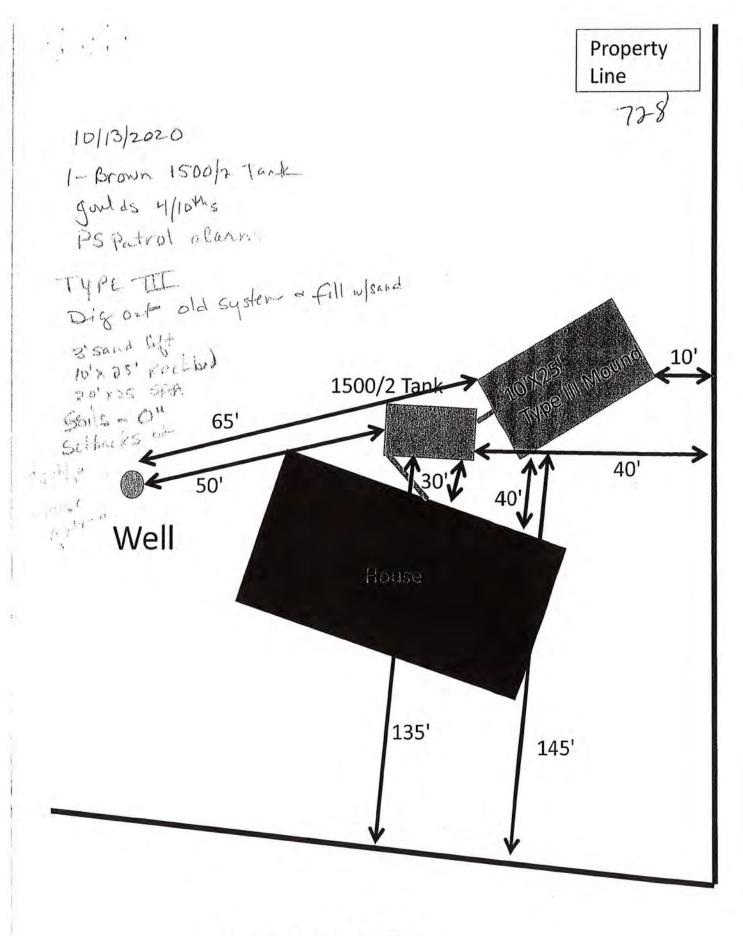

### PROPERTY ADDRESS

15489 SUMMER ISLAND RD LAKE PARK, MN 56554

\$709.00

\$1,418.00

Seasonal

\$709.00

\$0.00

\$0.00 **\$709.00** 10/15/2021

MAKE CHECKS PAYABLE TO: Becker County Auditor-Treasurer Office 915 Lake Avenue Detroit Lakes, MN 56501

This map is not a substitute for accurate field surveys or for locating actual property lines and any adjacent features.