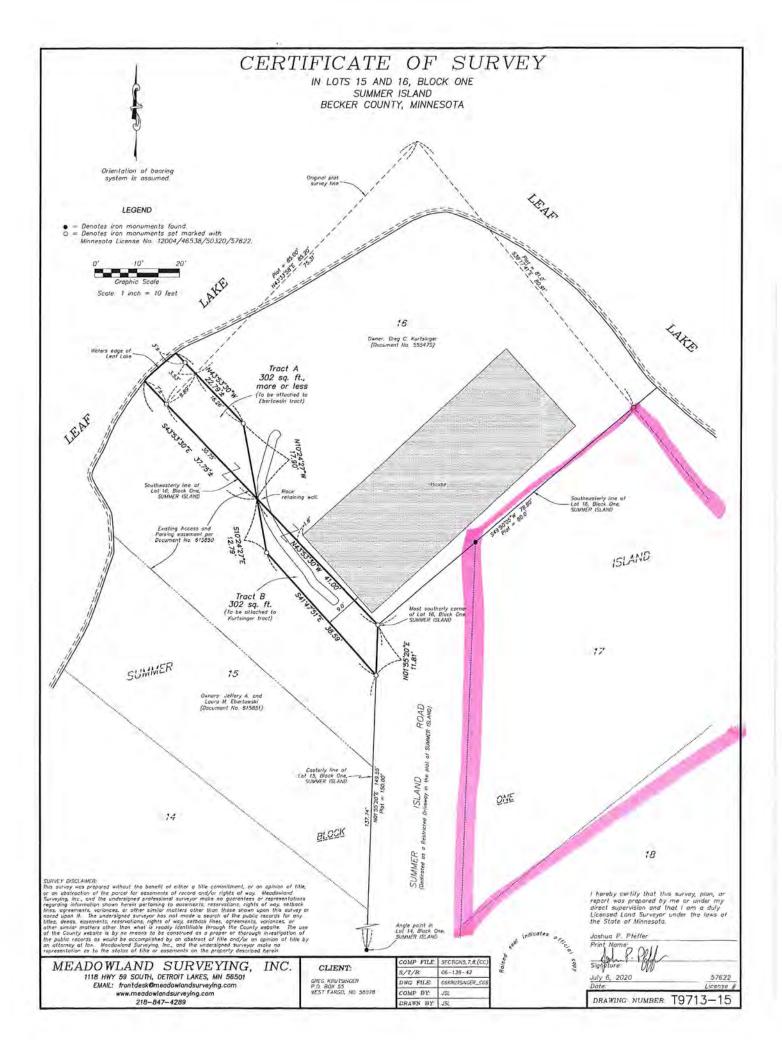

### APPLICATION AND DESCRIPTION OF PROJECT:

- Request a variance to construct a deck to be located at thirty-eight (38) feet and a dwelling and attached garage to be located at forty (40) feet from the OHW of the lake, deviating from the required setback of one hundred (100) feet from the OHW of a recreational development lake due to setback issues and lot size.
- Request a variance to construct a dwelling and attached garage to be located at zero (0) feet from a restrictive drive, all due to setback issues.

LEGAL LAND DESCRIPTION: Tax ID number: 17.1159.000; Leaf Lake Section 06 Township 138 Range 042; SUMMER ISLAND 138 42 Block 001; LOT 17 & N1/2 OF LOT 18 & RESTRICTED DR; Lake Eunice Township.

**Replies/Comments:** Interested parties are invited to submit to the Becker County Department of Planning, Zoning, written facts, arguments, or objectives before the scheduled date of the Hearing. These statements should bear upon the suitability of the location and the adequacy of the Project and should suggest any appropriate changes believed to be desirable. Replies may be addressed to:

### Permit # VAR2021-192

| Parcel Number(s): 171159000                                                                                                                                                                                                                   |                                                                                                                   |
|-----------------------------------------------------------------------------------------------------------------------------------------------------------------------------------------------------------------------------------------------|-------------------------------------------------------------------------------------------------------------------|
| Owner: GREGORY KRUTSINGER                                                                                                                                                                                                                     | Township-S/T/R: LAKE EUNICE-06/138/042                                                                            |
| Mailing Address:                                                                                                                                                                                                                              | Site Address: 15489 SUMMER ISLAND RD                                                                              |
| GREGORY KRUTSINGER<br>PO BOX 55                                                                                                                                                                                                               | Lot Recording Date: Prior to 1971                                                                                 |
| WEST FARGO ND 58078                                                                                                                                                                                                                           | Original Permit Nbr: SITE2021-1540                                                                                |
| Legal Descr: Block 001 of SUMMER ISLAND 138 42 LC                                                                                                                                                                                             | DT 17 & N1/2 OF LOT 18 & RESTRICTED DR                                                                            |
| Variance Details Review                                                                                                                                                                                                                       |                                                                                                                   |
| <ul> <li>Variance Request Reason(s):</li> <li>✓ Setback Issues</li> <li>✓ Alteration to non-conforming structure</li> <li>✓ Lot size not in compliance</li> <li>✓ Topographical Issues (slopes, bluffs, wetlands)</li> <li>✓ Other</li> </ul> | If 'Other', description:                                                                                          |
| Description of Variance Request: Request a variance to<br>located at 0 feet from a restricted drive. Also request<br>feet and a dwelling and attached garage the be locate<br>lake.                                                           | 방법에 가지 않는 것 같은 것 같                                                                  |
|                                                                                                                                                                                                                                               |                                                                                                                   |
| OHW Setback: Deck 38' & Dwelling/Attached Garage 40'                                                                                                                                                                                          | Side Lot Line Setback:                                                                                            |
|                                                                                                                                                                                                                                               | Side Lot Line Setback:<br>Bluff Setback:                                                                          |
| 40'                                                                                                                                                                                                                                           |                                                                                                                   |
| 40'<br>Rear Setback (non-lake):<br>Road Setback: 0'                                                                                                                                                                                           | Bluff Setback:                                                                                                    |
| 40'<br>Rear Setback (non-lake):                                                                                                                                                                                                               | Bluff Setback:<br>Road Type: Township                                                                             |
| 40'<br>Rear Setback (non-lake):<br>Road Setback: 0'<br>Existing Imp. Surface Coverage: 25.63%                                                                                                                                                 | Bluff Setback:<br>Road Type: Township<br>Proposed Imp. Surface Coverage: 24.83%                                   |
| 40'<br>Rear Setback (non-lake):<br>Road Setback: 0'<br>Existing Imp. Surface Coverage: 25.63%<br>Existing Structure Sq Ft: 652                                                                                                                | Bluff Setback:<br>Road Type: Township<br>Proposed Imp. Surface Coverage: 24.83%<br>Proposed Structure Sq Ft: 2250 |

### Setback Review

| Road Type/Measurement From:<br>Private Easement - Right of Way                                                              |                                       | Shoreland 1000/300? Shoreland-I<br>bordering a lake, river or stream                    |                                       |
|-----------------------------------------------------------------------------------------------------------------------------|---------------------------------------|-----------------------------------------------------------------------------------------|---------------------------------------|
| Road setback:<br>- Dwelling: 0- from the ROW of a<br>Restricted Drive/side lot line<br>(Variance Needed)<br>- Non-dwelling: | Pre-Inspection:<br>- Dwell:<br>- Non: | Lake Name:<br>Leif (Lake Eunice, Cormorant, 8<br>Name:                                  | Audubon) [RD]River                    |
| Side setback:<br>- Dwelling: <b>10'</b><br>- Non-dwelling:                                                                  | Pre-Inspection:<br>- Dwell:<br>- Non: | Pond/Wetland on property? <b>No</b><br>Bluff? <b>No</b>                                 |                                       |
| Rear setback:<br>- Dwelling:<br>- Non-dwelling:                                                                             | Pre-Inspection:<br>- Dwell:<br>- Non: | OHW setback:<br>- Dwelling: House- 40' Deck 38'<br>(Variance Needed)<br>- Non-dwelling: | Pre-Inspection:<br>- Dwell:<br>- Non: |
| Septic tank setback:<br>- Dwelling: <b>10+</b><br>- Non-dwelling:                                                           | Pre-Inspection:<br>- Dwell:<br>- Non: | Pond/wetland setback:<br>- Dwelling:<br>- Non-dwelling:                                 | Pre-Inspection:<br>- Dwell:<br>- Non: |
| Drainfield setback:<br>- Dwelling:<br>- Non-dwelling:                                                                       | Pre-Inspection:<br>- Dwell:<br>- Non: | Bluff setback:<br>- Dwelling:<br>- Non-dwelling:                                        | Pre-Inspection:<br>- Dwell:<br>- Non: |
| Well setback:<br>- Dwelling: <b>3+</b><br>- Non-dwelling:                                                                   | Pre-Inspection:<br>- Dwell:<br>- Non: |                                                                                         |                                       |
| Inspector Notes:                                                                                                            |                                       |                                                                                         |                                       |

Lots 17 and 18, Block 1, Summer Island, according to the certified plat thereof on file and of record in and for the Office of the County Recorder of Becker County, Minnesota, except that part of said Lot 18 described as follows: Beginning at the most southerly corner of said Lot 18, Block 1 of Summer Island, thence N 1°52' E 33½ ft. along the Westerly line of said Lot 18, Block 1 of Summer Island; thence Northeasterly to a point on the meander line of said Lot 18, Block 1 of Summer Island located N 25°58' W 25 ft. from the most Easterly corner of said Lot 18, Block 1 of Summer Island; thence continuing Northeasterly on the projection of the last mentioned course to the waters edge of Leaf Lake, thence Southerly along waters edge of Leaf Lake to the Southeasterly line of said Lot 18, Block 1 of Summer Island, thence Southwesterly along the Southeasterly line of said Lot 18, Block 1 of Summer Island to the point of beginning.