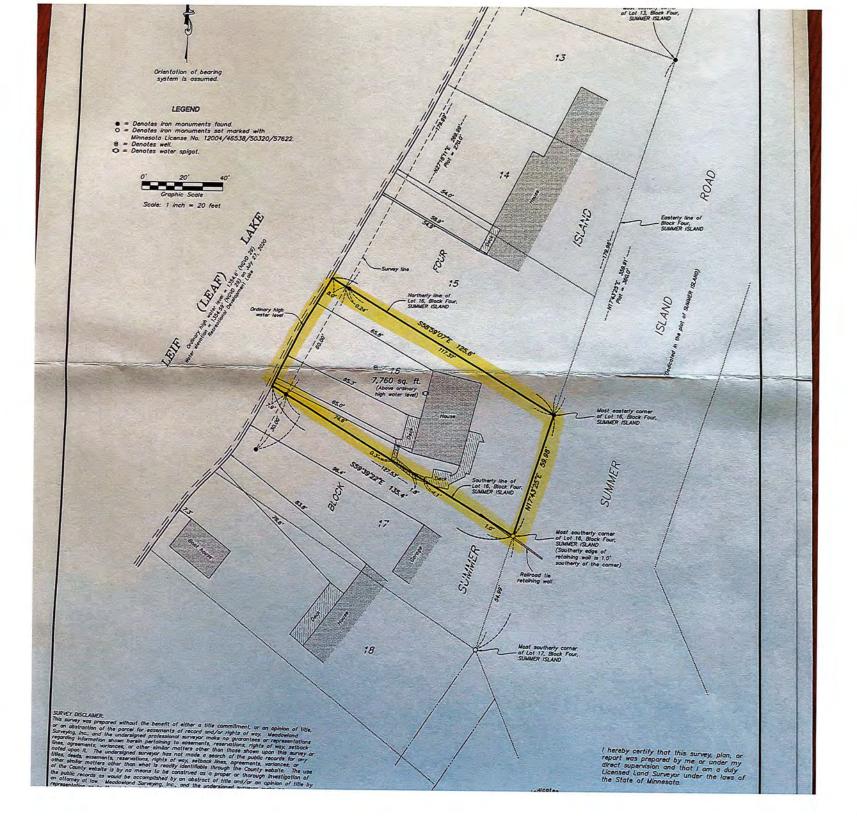

### Permit # VAR2021-192

| Parcel Number(s): 171159000                                                                                                                                                                                                                   |                                                                                                                   |
|-----------------------------------------------------------------------------------------------------------------------------------------------------------------------------------------------------------------------------------------------|-------------------------------------------------------------------------------------------------------------------|
| Owner: GREGORY KRUTSINGER                                                                                                                                                                                                                     | Township-S/T/R: LAKE EUNICE-06/138/042                                                                            |
| Mailing Address:                                                                                                                                                                                                                              | Site Address: 15489 SUMMER ISLAND RD                                                                              |
| GREGORY KRUTSINGER<br>PO BOX 55                                                                                                                                                                                                               | Lot Recording Date: Prior to 1971                                                                                 |
| WEST FARGO ND 58078                                                                                                                                                                                                                           | Original Permit Nbr: SITE2021-1540                                                                                |
| Legal Descr: Block 001 of SUMMER ISLAND 138 42 LC                                                                                                                                                                                             | DT 17 & N1/2 OF LOT 18 & RESTRICTED DR                                                                            |
| Variance Details Review                                                                                                                                                                                                                       |                                                                                                                   |
| <ul> <li>Variance Request Reason(s):</li> <li>✓ Setback Issues</li> <li>✓ Alteration to non-conforming structure</li> <li>✓ Lot size not in compliance</li> <li>✓ Topographical Issues (slopes, bluffs, wetlands)</li> <li>✓ Other</li> </ul> | If 'Other', description:                                                                                          |
| Description of Variance Request: Request a variance to<br>located at 0 feet from a restricted drive. Also request<br>feet and a dwelling and attached garage the be locate<br>lake.                                                           | 방법에 가지 않는 것 같은 것 같                                                                  |
|                                                                                                                                                                                                                                               |                                                                                                                   |
| OHW Setback: Deck 38' & Dwelling/Attached Garage 40'                                                                                                                                                                                          | Side Lot Line Setback:                                                                                            |
|                                                                                                                                                                                                                                               | Side Lot Line Setback:<br>Bluff Setback:                                                                          |
| 40'                                                                                                                                                                                                                                           |                                                                                                                   |
| 40'<br>Rear Setback (non-lake):<br>Road Setback: 0'                                                                                                                                                                                           | Bluff Setback:                                                                                                    |
| 40'<br>Rear Setback (non-lake):                                                                                                                                                                                                               | Bluff Setback:<br>Road Type: Township                                                                             |
| 40'<br>Rear Setback (non-lake):<br>Road Setback: 0'<br>Existing Imp. Surface Coverage: 25.63%                                                                                                                                                 | Bluff Setback:<br>Road Type: Township<br>Proposed Imp. Surface Coverage: 24.83%                                   |
| 40'<br>Rear Setback (non-lake):<br>Road Setback: 0'<br>Existing Imp. Surface Coverage: 25.63%<br>Existing Structure Sq Ft: 652                                                                                                                | Bluff Setback:<br>Road Type: Township<br>Proposed Imp. Surface Coverage: 24.83%<br>Proposed Structure Sq Ft: 2250 |

### Setback Review

| Road Type/Measurement From:<br>Private Easement - Right of Way                                                              |                                       | Shoreland 1000/300? Shoreland-I<br>bordering a lake, river or stream                    |                                       |
|-----------------------------------------------------------------------------------------------------------------------------|---------------------------------------|-----------------------------------------------------------------------------------------|---------------------------------------|
| Road setback:<br>- Dwelling: 0- from the ROW of a<br>Restricted Drive/side lot line<br>(Variance Needed)<br>- Non-dwelling: | Pre-Inspection:<br>- Dwell:<br>- Non: | Lake Name:<br>Leif (Lake Eunice, Cormorant, 8<br>Name:                                  | Audubon) [RD]River                    |
| Side setback:<br>- Dwelling: <b>10'</b><br>- Non-dwelling:                                                                  | Pre-Inspection:<br>- Dwell:<br>- Non: | Pond/Wetland on property? <b>No</b><br>Bluff? <b>No</b>                                 |                                       |
| Rear setback:<br>- Dwelling:<br>- Non-dwelling:                                                                             | Pre-Inspection:<br>- Dwell:<br>- Non: | OHW setback:<br>- Dwelling: House- 40' Deck 38'<br>(Variance Needed)<br>- Non-dwelling: | Pre-Inspection:<br>- Dwell:<br>- Non: |
| Septic tank setback:<br>- Dwelling: <b>10+</b><br>- Non-dwelling:                                                           | Pre-Inspection:<br>- Dwell:<br>- Non: | Pond/wetland setback:<br>- Dwelling:<br>- Non-dwelling:                                 | Pre-Inspection:<br>- Dwell:<br>- Non: |
| Drainfield setback:<br>- Dwelling:<br>- Non-dwelling:                                                                       | Pre-Inspection:<br>- Dwell:<br>- Non: | Bluff setback:<br>- Dwelling:<br>- Non-dwelling:                                        | Pre-Inspection:<br>- Dwell:<br>- Non: |
| Well setback:<br>- Dwelling: <b>3+</b><br>- Non-dwelling:                                                                   | Pre-Inspection:<br>- Dwell:<br>- Non: |                                                                                         |                                       |
| Inspector Notes:                                                                                                            |                                       |                                                                                         |                                       |

Roadside Width: <u>119'</u> Lakeside Width: <u>91'</u> Depth Side 1: 65' Depth Side 2: 137'

Total Lot Area: 9,866 sq ft (+/-) Sq Feet

Standard Required Setback: <u>100</u> Proposed Setback: -- 30

Difference:

= <u>70</u> Credit Units Required for Mitigation VARIANCE REQUESTED