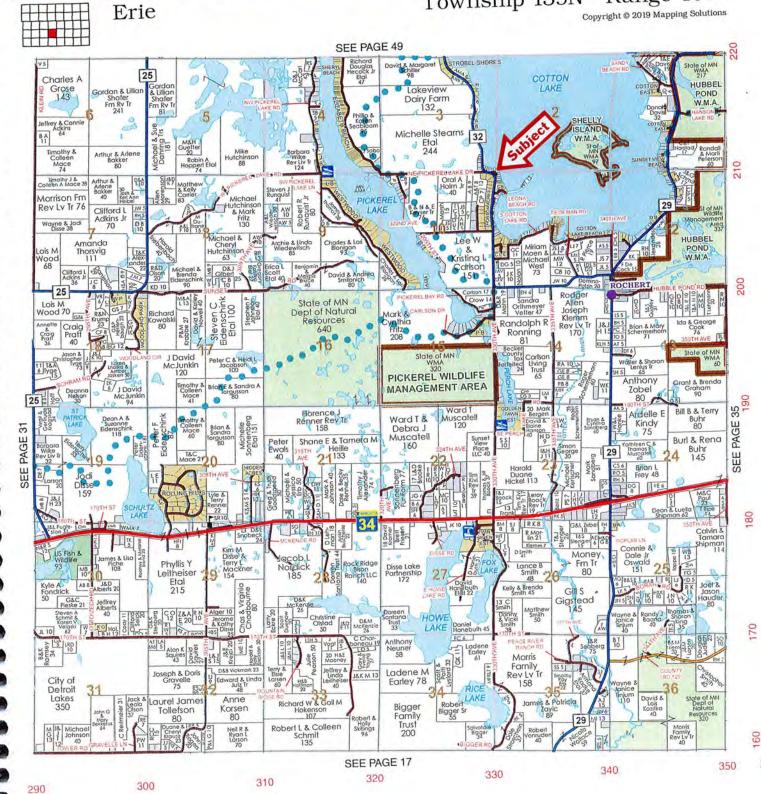

Applicant: Greg & Theresa M. Krutsinger Project Location: 15489 Summer Island Rd Lake Park, MN 56554 Po Box 55 West Fargo, ND 58078

### APPLICATION AND DESCRIPTION OF PROJECT:

- Request a variance to construct a deck to be located at thirty-eight (38) feet and a dwelling and attached garage to be located at forty (40) feet from the OHW of the lake, deviating from the required setback of one hundred (100) feet from the OHW of a recreational development lake due to setback issues and lot size.
- Request a variance to construct a dwelling and attached garage to be located at zero (0) feet from a restrictive drive, all due to setback issues.

LEGAL LAND DESCRIPTION: Tax ID number: 17.1159.000; Leaf Lake Section 06 Township 138 Range 042; SUMMER ISLAND 138 42 Block 001; LOT 17 & N1/2 OF LOT 18 & RESTRICTED DR; Lake Eunice Township.

**Replies/Comments:** Interested parties are invited to submit to the Becker County Department of Planning, Zoning, written facts, arguments, or objectives before the scheduled date of the Hearing. These statements should bear upon the suitability of the location and the adequacy of the Project and should suggest any appropriate changes believed to be desirable. Replies may be addressed to: