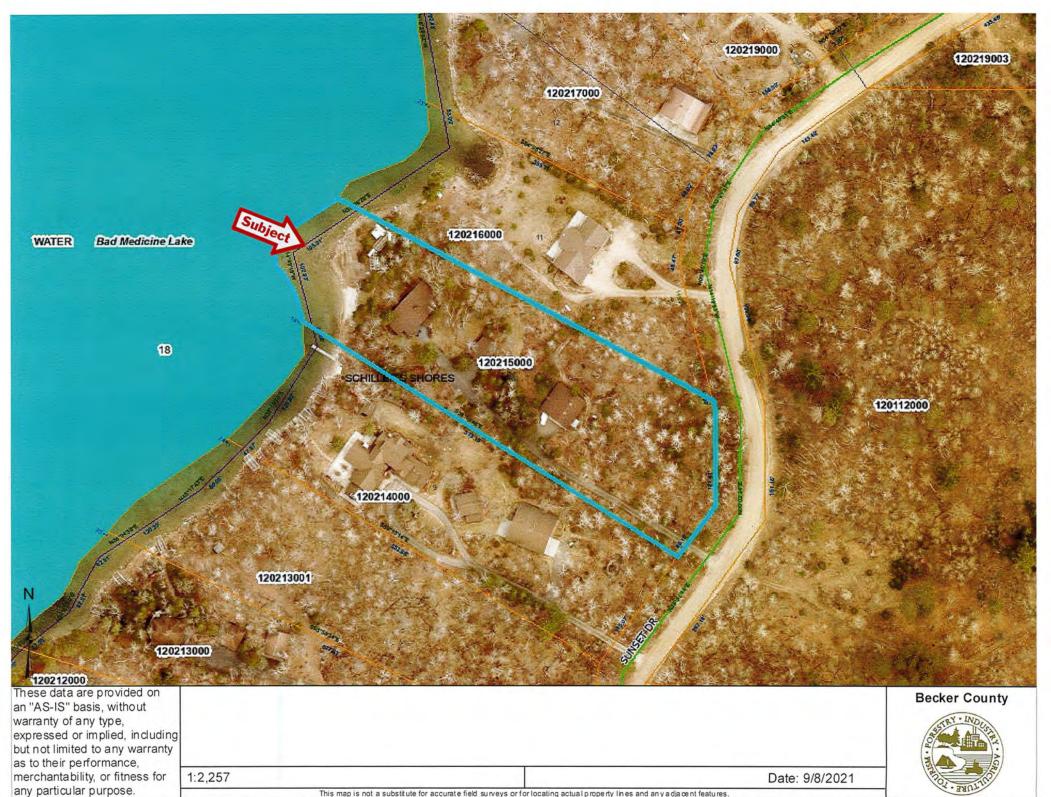

Applicant: Greg & Theresa M. Krutsinger Project Location: 15489 Summer Island Rd Lake Park, MN 56554 Po Box 55 West Fargo, ND 58078

LEGAL LAND DESCRIPTION: Tax ID number: 17.1159.000; Leaf Lake Section 06 Township 138 Range 042; SUMMER ISLAND 138 42 Block 001; LOT 17 & N1/2 OF LOT 18 & RESTRICTED DR; Lake Eunice Township.

**Replies/Comments:** Interested parties are invited to submit to the Becker County Department of Planning, Zoning, written facts, arguments, or objectives before the scheduled date of the Hearing. These statements should bear upon the suitability of the location and the adequacy of the Project and should suggest any appropriate changes believed to be desirable. Replies may be addressed to:

### PROPERTY ADDRESS

15489 SUMMER ISLAND RD LAKE PARK, MN 56554