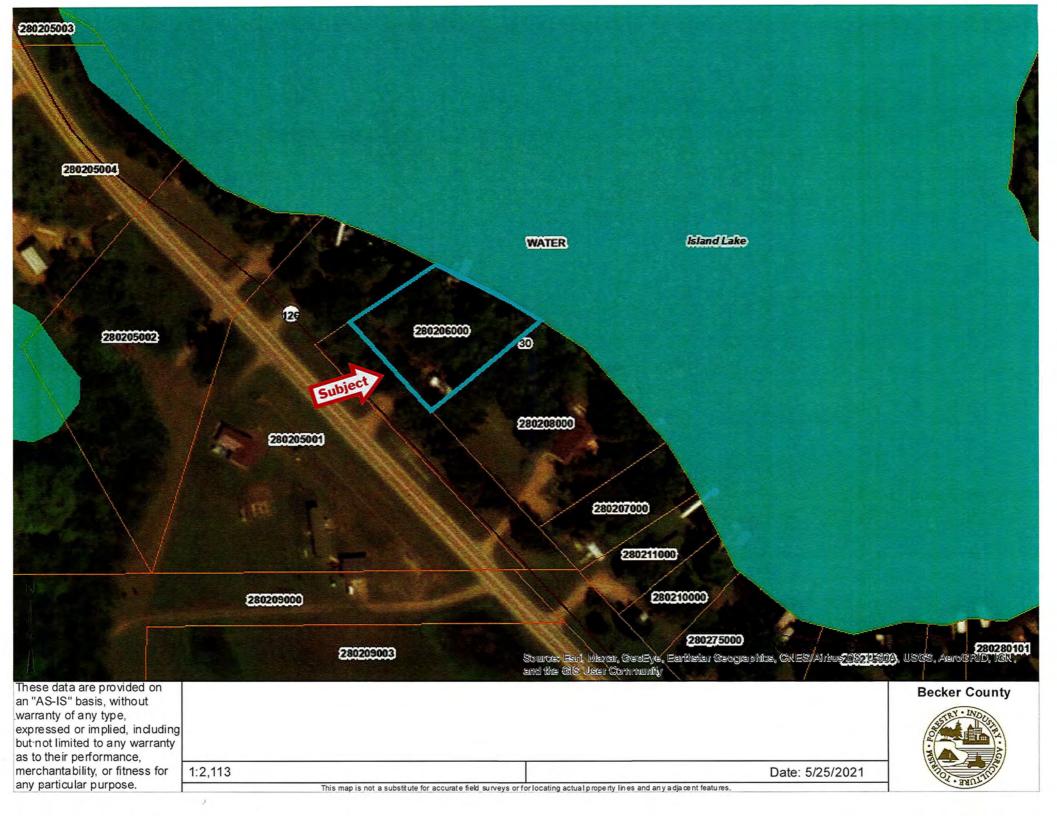

### APPLICATION AND DESCRIPTION OF PROJECT:

- Request a variance to construct a deck to be located at thirty-eight (38) feet and a dwelling and attached garage to be located at forty (40) feet from the OHW of the lake, deviating from the required setback of one hundred (100) feet from the OHW of a recreational development lake due to setback issues and lot size.
- Request a variance to construct a dwelling and attached garage to be located at zero (0) feet from a restrictive drive, all due to setback issues.

LEGAL LAND DESCRIPTION: Tax ID number: 17.1159.000; Leaf Lake Section 06 Township 138 Range 042; SUMMER ISLAND 138 42 Block 001; LOT 17 & N1/2 OF LOT 18 & RESTRICTED DR; Lake Eunice Township.

**Replies/Comments:** Interested parties are invited to submit to the Becker County Department of Planning, Zoning, written facts, arguments, or objectives before the scheduled date of the Hearing. These statements should bear upon the suitability of the location and the adequacy of the Project and should suggest any appropriate changes believed to be desirable. Replies may be addressed to: