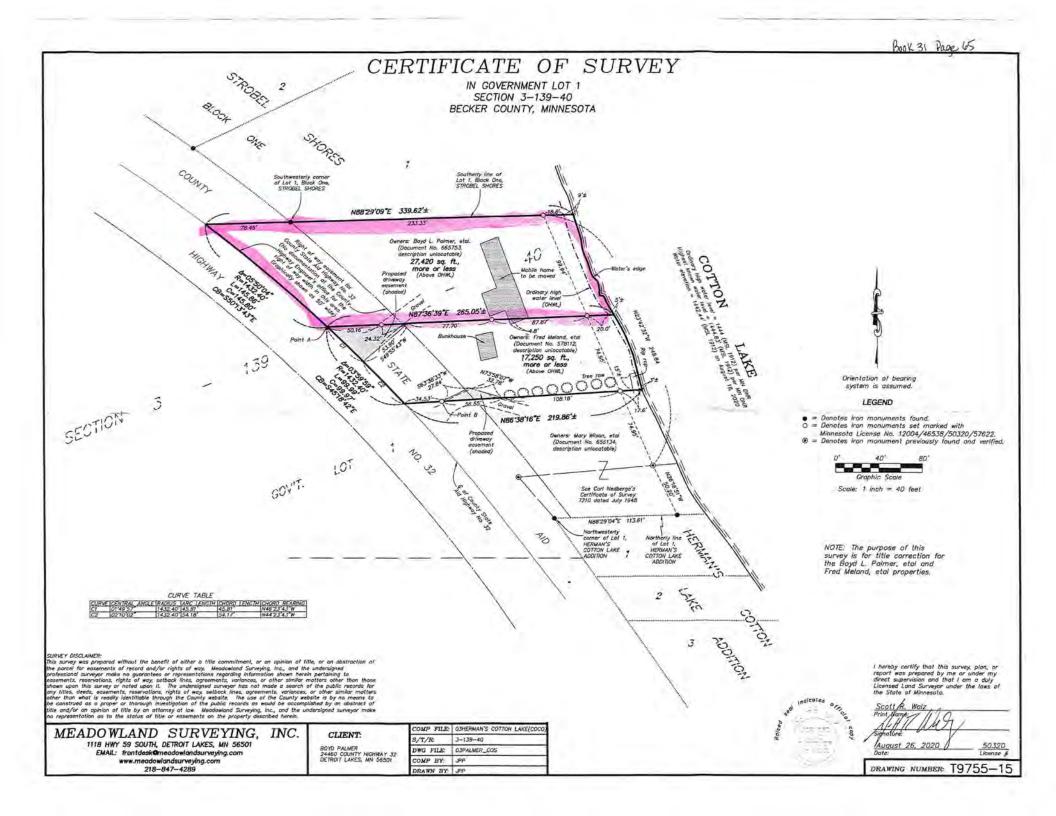

Legal Description: Section 06 Township 138 Range 042; SUMMER ISLAND 138 42 Block 001FERN; LOT 17 & N1/2 OF LOT 18 & RESTRICTED DR

Lake Name: Leaf Lake Lake Classification: Recreational Development

**Property Dimensions:** 

Roadside Width: <u>119'</u> Lakeside Width: <u>91'</u> Depth Side 1: 65' Depth Side 2: 137'

Total Lot Area: 9,866 sq ft (+/-) Sq Feet

Lots 17 and 18, Block 1, Summer Island, according to the certified plat thereof on file and of record in and for the Office of the County Recorder of Becker County, Minnesota, except that part of said Lot 18 described as follows: Beginning at the most southerly corner of said Lot 18, Block 1 of Summer Island, thence N 1°52' E 33½ ft. along the Westerly line of said Lot 18, Block 1 of Summer Island; thence Northeasterly to a point on the meander line of said Lot 18, Block 1 of Summer Island located N 25°58' W 25 ft. from the most Easterly corner of said Lot 18, Block 1 of Summer Island; thence continuing Northeasterly on the projection of the last mentioned course to the waters edge of Leaf Lake, thence Southerly along waters edge of Leaf Lake to the Southeasterly line of said Lot 18, Block 1 of Summer Island, thence Southwesterly along the Southeasterly line of said Lot 18, Block 1 of Summer Island to the point of beginning.