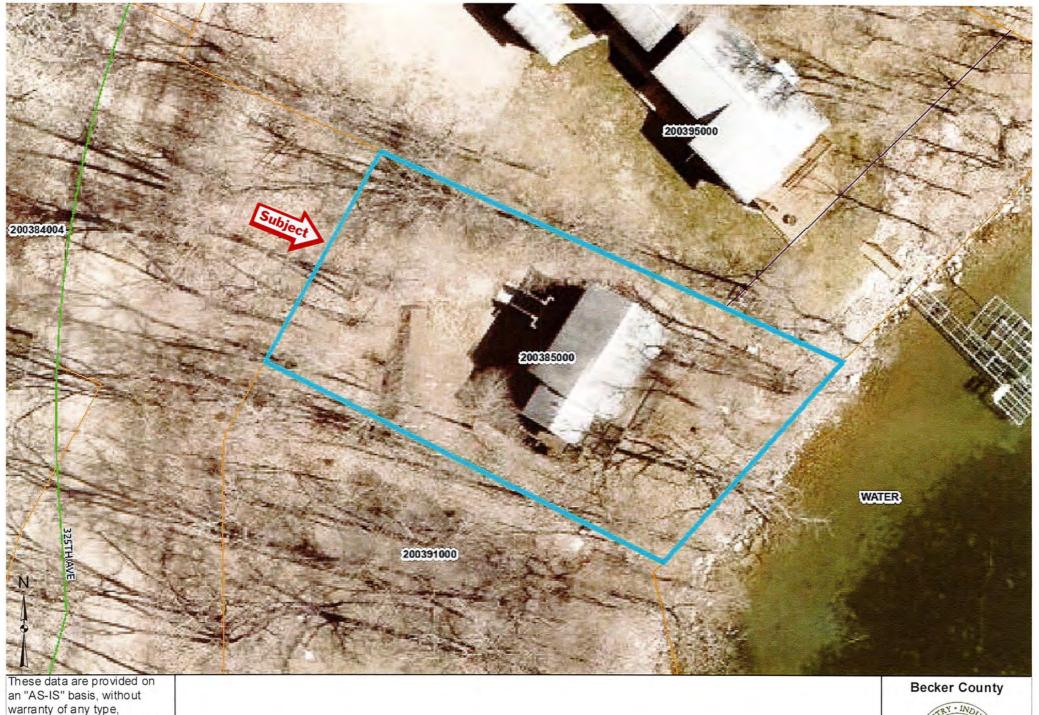

### APPLICATION AND DESCRIPTION OF PROJECT:

- Request a variance to construct a deck to be located at thirty-eight (38) feet and a dwelling and attached garage to be located at forty (40) feet from the OHW of the lake, deviating from the required setback of one hundred (100) feet from the OHW of a recreational development lake due to setback issues and lot size.
- Request a variance to construct a dwelling and attached garage to be located at zero (0) feet from a restrictive drive, all due to setback issues.

LEGAL LAND DESCRIPTION: Tax ID number: 17.1159.000; Leaf Lake Section 06 Township 138 Range 042; SUMMER ISLAND 138 42 Block 001; LOT 17 & N1/2 OF LOT 18 & RESTRICTED DR; Lake Eunice Township.

**Replies/Comments:** Interested parties are invited to submit to the Becker County Department of Planning, Zoning, written facts, arguments, or objectives before the scheduled date of the Hearing. These statements should bear upon the suitability of the location and the adequacy of the Project and should suggest any appropriate changes believed to be desirable. Replies may be addressed to:

### Permit # VAR2021-192

| Parcel Number(s): 171159000                                                                                                                                                                                                                   |                                                                                                                   |
|-----------------------------------------------------------------------------------------------------------------------------------------------------------------------------------------------------------------------------------------------|-------------------------------------------------------------------------------------------------------------------|
| Owner: GREGORY KRUTSINGER                                                                                                                                                                                                                     | Township-S/T/R: LAKE EUNICE-06/138/042                                                                            |
| Mailing Address:                                                                                                                                                                                                                              | Site Address: 15489 SUMMER ISLAND RD                                                                              |
| GREGORY KRUTSINGER<br>PO BOX 55                                                                                                                                                                                                               | Lot Recording Date: Prior to 1971                                                                                 |
| WEST FARGO ND 58078                                                                                                                                                                                                                           | Original Permit Nbr: SITE2021-1540                                                                                |
| Legal Descr: Block 001 of SUMMER ISLAND 138 42 LC                                                                                                                                                                                             | DT 17 & N1/2 OF LOT 18 & RESTRICTED DR                                                                            |
| Variance Details Review                                                                                                                                                                                                                       |                                                                                                                   |
| <ul> <li>Variance Request Reason(s):</li> <li>✓ Setback Issues</li> <li>✓ Alteration to non-conforming structure</li> <li>✓ Lot size not in compliance</li> <li>✓ Topographical Issues (slopes, bluffs, wetlands)</li> <li>✓ Other</li> </ul> | If 'Other', description:                                                                                          |
| Description of Variance Request: Request a variance to<br>located at 0 feet from a restricted drive. Also request<br>feet and a dwelling and attached garage the be locate<br>lake.                                                           | 방법에 가지 않는 것 같은 것 같                                                                  |
|                                                                                                                                                                                                                                               |                                                                                                                   |
| OHW Setback: Deck 38' & Dwelling/Attached Garage 40'                                                                                                                                                                                          | Side Lot Line Setback:                                                                                            |
|                                                                                                                                                                                                                                               | Side Lot Line Setback:<br>Bluff Setback:                                                                          |
| 40'                                                                                                                                                                                                                                           |                                                                                                                   |
| 40'<br>Rear Setback (non-lake):<br>Road Setback: 0'                                                                                                                                                                                           | Bluff Setback:                                                                                                    |
| 40'<br>Rear Setback (non-lake):                                                                                                                                                                                                               | Bluff Setback:<br>Road Type: Township                                                                             |
| 40'<br>Rear Setback (non-lake):<br>Road Setback: 0'<br>Existing Imp. Surface Coverage: 25.63%                                                                                                                                                 | Bluff Setback:<br>Road Type: Township<br>Proposed Imp. Surface Coverage: 24.83%                                   |
| 40'<br>Rear Setback (non-lake):<br>Road Setback: 0'<br>Existing Imp. Surface Coverage: 25.63%<br>Existing Structure Sq Ft: 652                                                                                                                | Bluff Setback:<br>Road Type: Township<br>Proposed Imp. Surface Coverage: 24.83%<br>Proposed Structure Sq Ft: 2250 |

### Setback Review

| Road Type/Measurement From:<br>Private Easement - Right of Way                                                              |                                       | Shoreland 1000/300? Shoreland-I<br>bordering a lake, river or stream                    |                                       |
|-----------------------------------------------------------------------------------------------------------------------------|---------------------------------------|-----------------------------------------------------------------------------------------|---------------------------------------|
| Road setback:<br>- Dwelling: 0- from the ROW of a<br>Restricted Drive/side lot line<br>(Variance Needed)<br>- Non-dwelling: | Pre-Inspection:<br>- Dwell:<br>- Non: | Lake Name:<br>Leif (Lake Eunice, Cormorant, 8<br>Name:                                  | Audubon) [RD]River                    |
| Side setback:<br>- Dwelling: <b>10'</b><br>- Non-dwelling:                                                                  | Pre-Inspection:<br>- Dwell:<br>- Non: | Pond/Wetland on property? <b>No</b><br>Bluff? <b>No</b>                                 |                                       |
| Rear setback:<br>- Dwelling:<br>- Non-dwelling:                                                                             | Pre-Inspection:<br>- Dwell:<br>- Non: | OHW setback:<br>- Dwelling: House- 40' Deck 38'<br>(Variance Needed)<br>- Non-dwelling: | Pre-Inspection:<br>- Dwell:<br>- Non: |
| Septic tank setback:<br>- Dwelling: <b>10+</b><br>- Non-dwelling:                                                           | Pre-Inspection:<br>- Dwell:<br>- Non: | Pond/wetland setback:<br>- Dwelling:<br>- Non-dwelling:                                 | Pre-Inspection:<br>- Dwell:<br>- Non: |
| Drainfield setback:<br>- Dwelling:<br>- Non-dwelling:                                                                       | Pre-Inspection:<br>- Dwell:<br>- Non: | Bluff setback:<br>- Dwelling:<br>- Non-dwelling:                                        | Pre-Inspection:<br>- Dwell:<br>- Non: |
| Well setback:<br>- Dwelling: <b>3+</b><br>- Non-dwelling:                                                                   | Pre-Inspection:<br>- Dwell:<br>- Non: |                                                                                         |                                       |
| Inspector Notes:                                                                                                            |                                       |                                                                                         |                                       |

Legal Description: Section 06 Township 138 Range 042; SUMMER ISLAND 138 42 Block 001FERN; LOT 17 & N1/2 OF LOT 18 & RESTRICTED DR

Lake Name: Leaf Lake Lake Classification: Recreational Development

**Property Dimensions:** 

Roadside Width: <u>119'</u> Lakeside Width: <u>91'</u> Depth Side 1: 65' Depth Side 2: 137'

Total Lot Area: 9,866 sq ft (+/-) Sq Feet