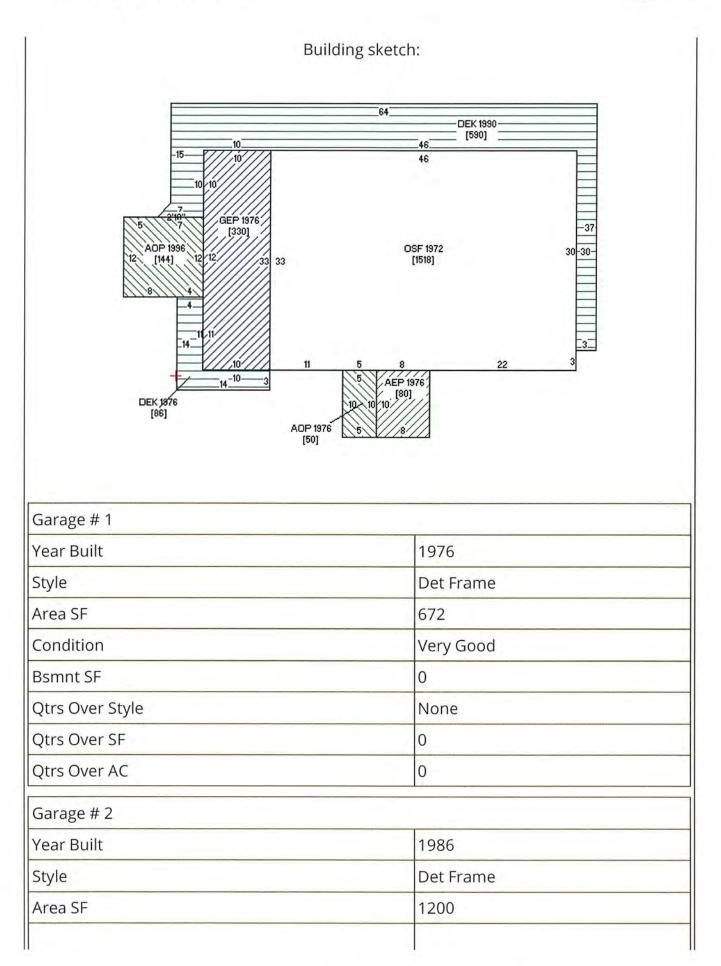

### Permit # VAR2021-192

| Parcel Number(s): 171159000                                                                                                                                                                                                                   |                                                                                                                   |
|-----------------------------------------------------------------------------------------------------------------------------------------------------------------------------------------------------------------------------------------------|-------------------------------------------------------------------------------------------------------------------|
| Owner: GREGORY KRUTSINGER                                                                                                                                                                                                                     | Township-S/T/R: LAKE EUNICE-06/138/042                                                                            |
| Mailing Address:                                                                                                                                                                                                                              | Site Address: 15489 SUMMER ISLAND RD                                                                              |
| GREGORY KRUTSINGER<br>PO BOX 55                                                                                                                                                                                                               | Lot Recording Date: Prior to 1971                                                                                 |
| WEST FARGO ND 58078                                                                                                                                                                                                                           | Original Permit Nbr: SITE2021-1540                                                                                |
| Legal Descr: Block 001 of SUMMER ISLAND 138 42 LC                                                                                                                                                                                             | DT 17 & N1/2 OF LOT 18 & RESTRICTED DR                                                                            |
| Variance Details Review                                                                                                                                                                                                                       |                                                                                                                   |
| <ul> <li>Variance Request Reason(s):</li> <li>✓ Setback Issues</li> <li>✓ Alteration to non-conforming structure</li> <li>✓ Lot size not in compliance</li> <li>✓ Topographical Issues (slopes, bluffs, wetlands)</li> <li>✓ Other</li> </ul> | If 'Other', description:                                                                                          |
| Description of Variance Request: Request a variance to<br>located at 0 feet from a restricted drive. Also request<br>feet and a dwelling and attached garage the be locate<br>lake.                                                           | 방법에 가지 않는 것 같은 것 같                                                                  |
|                                                                                                                                                                                                                                               |                                                                                                                   |
| OHW Setback: Deck 38' & Dwelling/Attached Garage 40'                                                                                                                                                                                          | Side Lot Line Setback:                                                                                            |
|                                                                                                                                                                                                                                               | Side Lot Line Setback:<br>Bluff Setback:                                                                          |
| 40'                                                                                                                                                                                                                                           |                                                                                                                   |
| 40'<br>Rear Setback (non-lake):<br>Road Setback: 0'                                                                                                                                                                                           | Bluff Setback:                                                                                                    |
| 40'<br>Rear Setback (non-lake):                                                                                                                                                                                                               | Bluff Setback:<br>Road Type: Township                                                                             |
| 40'<br>Rear Setback (non-lake):<br>Road Setback: 0'<br>Existing Imp. Surface Coverage: 25.63%                                                                                                                                                 | Bluff Setback:<br>Road Type: Township<br>Proposed Imp. Surface Coverage: 24.83%                                   |
| 40'<br>Rear Setback (non-lake):<br>Road Setback: 0'<br>Existing Imp. Surface Coverage: 25.63%<br>Existing Structure Sq Ft: 652                                                                                                                | Bluff Setback:<br>Road Type: Township<br>Proposed Imp. Surface Coverage: 24.83%<br>Proposed Structure Sq Ft: 2250 |

### Setback Review

| Road Type/Measurement From:<br>Private Easement - Right of Way                                                              |                                       | Shoreland 1000/300? Shoreland-I<br>bordering a lake, river or stream                    |                                       |
|-----------------------------------------------------------------------------------------------------------------------------|---------------------------------------|-----------------------------------------------------------------------------------------|---------------------------------------|
| Road setback:<br>- Dwelling: 0- from the ROW of a<br>Restricted Drive/side lot line<br>(Variance Needed)<br>- Non-dwelling: | Pre-Inspection:<br>- Dwell:<br>- Non: | Lake Name:<br>Leif (Lake Eunice, Cormorant, 8<br>Name:                                  | Audubon) [RD]River                    |
| Side setback:<br>- Dwelling: <b>10'</b><br>- Non-dwelling:                                                                  | Pre-Inspection:<br>- Dwell:<br>- Non: | Pond/Wetland on property? <b>No</b><br>Bluff? <b>No</b>                                 |                                       |
| Rear setback:<br>- Dwelling:<br>- Non-dwelling:                                                                             | Pre-Inspection:<br>- Dwell:<br>- Non: | OHW setback:<br>- Dwelling: House- 40' Deck 38'<br>(Variance Needed)<br>- Non-dwelling: | Pre-Inspection:<br>- Dwell:<br>- Non: |
| Septic tank setback:<br>- Dwelling: <b>10+</b><br>- Non-dwelling:                                                           | Pre-Inspection:<br>- Dwell:<br>- Non: | Pond/wetland setback:<br>- Dwelling:<br>- Non-dwelling:                                 | Pre-Inspection:<br>- Dwell:<br>- Non: |
| Drainfield setback:<br>- Dwelling:<br>- Non-dwelling:                                                                       | Pre-Inspection:<br>- Dwell:<br>- Non: | Bluff setback:<br>- Dwelling:<br>- Non-dwelling:                                        | Pre-Inspection:<br>- Dwell:<br>- Non: |
| Well setback:<br>- Dwelling: <b>3+</b><br>- Non-dwelling:                                                                   | Pre-Inspection:<br>- Dwell:<br>- Non: |                                                                                         |                                       |
| Inspector Notes:                                                                                                            |                                       |                                                                                         |                                       |

Roadside Width: <u>119'</u> Lakeside Width: <u>91'</u> Depth Side 1: 65' Depth Side 2: 137'

Total Lot Area: 9,866 sq ft (+/-) Sq Feet