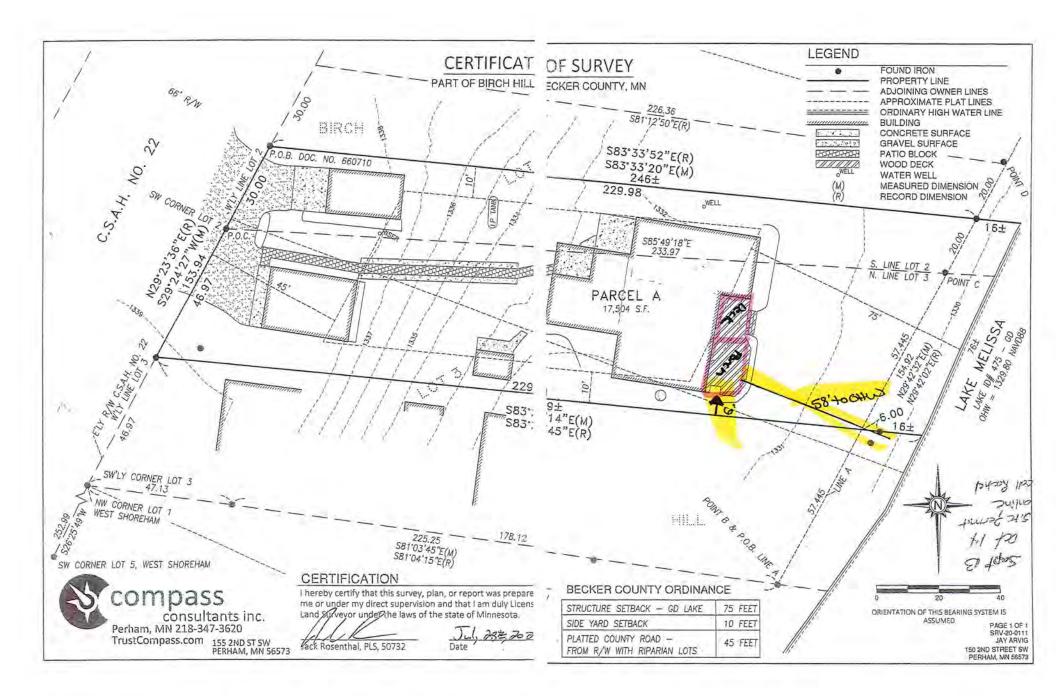

### APPLICATION AND DESCRIPTION OF PROJECT:

- Request a variance to construct a deck to be located at thirty-eight (38) feet and a dwelling and attached garage to be located at forty (40) feet from the OHW of the lake, deviating from the required setback of one hundred (100) feet from the OHW of a recreational development lake due to setback issues and lot size.
- Request a variance to construct a dwelling and attached garage to be located at zero (0) feet from a restrictive drive, all due to setback issues.

### Permit # VAR2021-192

| Parcel Number(s): 171159000                                                                                                                                                                                                                   |                                                                                                                   |
|-----------------------------------------------------------------------------------------------------------------------------------------------------------------------------------------------------------------------------------------------|-------------------------------------------------------------------------------------------------------------------|
| Owner: GREGORY KRUTSINGER                                                                                                                                                                                                                     | Township-S/T/R: LAKE EUNICE-06/138/042                                                                            |
| Mailing Address:                                                                                                                                                                                                                              | Site Address: 15489 SUMMER ISLAND RD                                                                              |
| GREGORY KRUTSINGER<br>PO BOX 55                                                                                                                                                                                                               | Lot Recording Date: Prior to 1971                                                                                 |
| WEST FARGO ND 58078                                                                                                                                                                                                                           | Original Permit Nbr: SITE2021-1540                                                                                |
| Legal Descr: Block 001 of SUMMER ISLAND 138 42 LC                                                                                                                                                                                             | DT 17 & N1/2 OF LOT 18 & RESTRICTED DR                                                                            |
| Variance Details Review                                                                                                                                                                                                                       |                                                                                                                   |
| <ul> <li>Variance Request Reason(s):</li> <li>✓ Setback Issues</li> <li>✓ Alteration to non-conforming structure</li> <li>✓ Lot size not in compliance</li> <li>✓ Topographical Issues (slopes, bluffs, wetlands)</li> <li>✓ Other</li> </ul> | If 'Other', description:                                                                                          |
| Description of Variance Request: Request a variance to<br>located at 0 feet from a restricted drive. Also request<br>feet and a dwelling and attached garage the be locate<br>lake.                                                           | 방법에 가지 않는 것 같은 것 같                                                                  |
|                                                                                                                                                                                                                                               |                                                                                                                   |
| OHW Setback: Deck 38' & Dwelling/Attached Garage 40'                                                                                                                                                                                          | Side Lot Line Setback:                                                                                            |
|                                                                                                                                                                                                                                               | Side Lot Line Setback:<br>Bluff Setback:                                                                          |
| 40'                                                                                                                                                                                                                                           |                                                                                                                   |
| 40'<br>Rear Setback (non-lake):<br>Road Setback: 0'                                                                                                                                                                                           | Bluff Setback:                                                                                                    |
| 40'<br>Rear Setback (non-lake):                                                                                                                                                                                                               | Bluff Setback:<br>Road Type: Township                                                                             |
| 40'<br>Rear Setback (non-lake):<br>Road Setback: 0'<br>Existing Imp. Surface Coverage: 25.63%                                                                                                                                                 | Bluff Setback:<br>Road Type: Township<br>Proposed Imp. Surface Coverage: 24.83%                                   |
| 40'<br>Rear Setback (non-lake):<br>Road Setback: 0'<br>Existing Imp. Surface Coverage: 25.63%<br>Existing Structure Sq Ft: 652                                                                                                                | Bluff Setback:<br>Road Type: Township<br>Proposed Imp. Surface Coverage: 24.83%<br>Proposed Structure Sq Ft: 2250 |

### Setback Review

| Road Type/Measurement From:<br>Private Easement - Right of Way                                                              |                                       | Shoreland 1000/300? Shoreland-I<br>bordering a lake, river or stream                    |                                       |
|-----------------------------------------------------------------------------------------------------------------------------|---------------------------------------|-----------------------------------------------------------------------------------------|---------------------------------------|
| Road setback:<br>- Dwelling: 0- from the ROW of a<br>Restricted Drive/side lot line<br>(Variance Needed)<br>- Non-dwelling: | Pre-Inspection:<br>- Dwell:<br>- Non: | Lake Name:<br>Leif (Lake Eunice, Cormorant, 8<br>Name:                                  | Audubon) [RD]River                    |
| Side setback:<br>- Dwelling: <b>10'</b><br>- Non-dwelling:                                                                  | Pre-Inspection:<br>- Dwell:<br>- Non: | Pond/Wetland on property? <b>No</b><br>Bluff? <b>No</b>                                 |                                       |
| Rear setback:<br>- Dwelling:<br>- Non-dwelling:                                                                             | Pre-Inspection:<br>- Dwell:<br>- Non: | OHW setback:<br>- Dwelling: House- 40' Deck 38'<br>(Variance Needed)<br>- Non-dwelling: | Pre-Inspection:<br>- Dwell:<br>- Non: |
| Septic tank setback:<br>- Dwelling: <b>10+</b><br>- Non-dwelling:                                                           | Pre-Inspection:<br>- Dwell:<br>- Non: | Pond/wetland setback:<br>- Dwelling:<br>- Non-dwelling:                                 | Pre-Inspection:<br>- Dwell:<br>- Non: |
| Drainfield setback:<br>- Dwelling:<br>- Non-dwelling:                                                                       | Pre-Inspection:<br>- Dwell:<br>- Non: | Bluff setback:<br>- Dwelling:<br>- Non-dwelling:                                        | Pre-Inspection:<br>- Dwell:<br>- Non: |
| Well setback:<br>- Dwelling: <b>3+</b><br>- Non-dwelling:                                                                   | Pre-Inspection:<br>- Dwell:<br>- Non: |                                                                                         |                                       |
| Inspector Notes:                                                                                                            |                                       |                                                                                         |                                       |

Standard Required Setback: <u>100</u> Proposed Setback: -- 30

Difference:

= <u>70</u> Credit Units Required for Mitigation VARIANCE REQUESTED