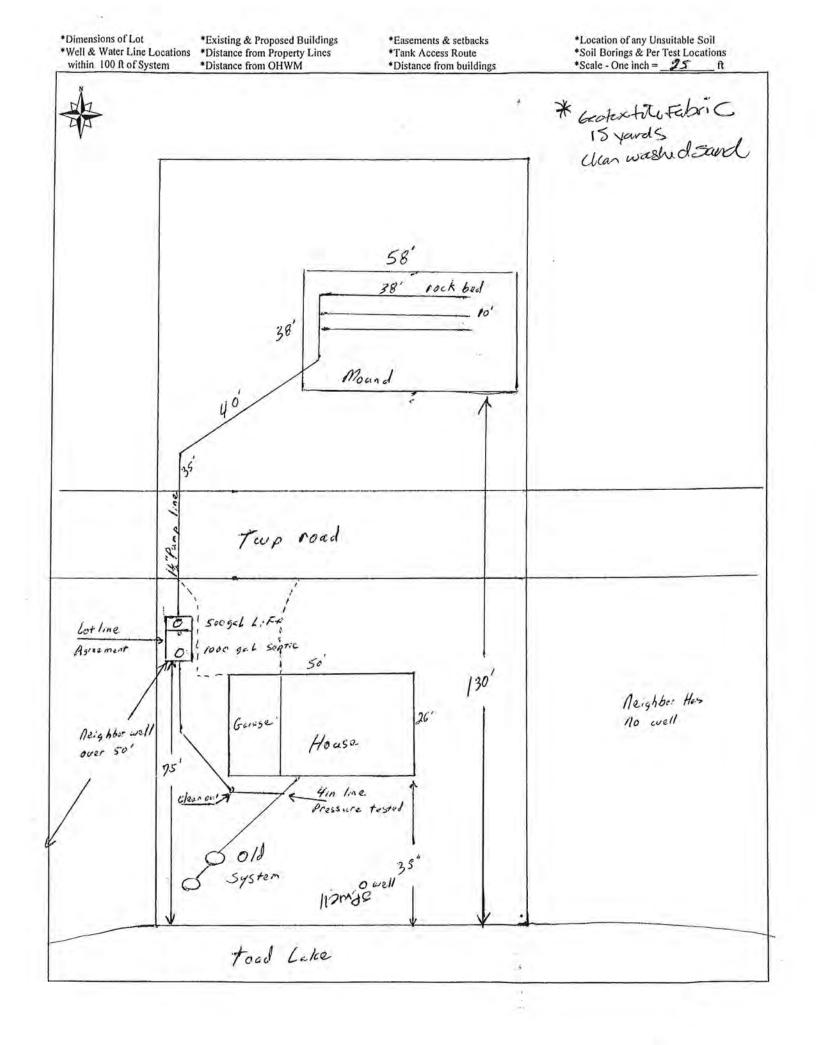

# Permit # SITE2021-1540

|                                                                                                                                                                                                                                                                    | Inspector Notes:                                                     |  |
|--------------------------------------------------------------------------------------------------------------------------------------------------------------------------------------------------------------------------------------------------------------------|----------------------------------------------------------------------|--|
| Owner: GREGORY KRUTSINGER                                                                                                                                                                                                                                          |                                                                      |  |
| Township-S/T/R: LAKE EUNICE-06/138/042                                                                                                                                                                                                                             |                                                                      |  |
| Site Address: 15489 SUMMER ISLAND RD                                                                                                                                                                                                                               | Does posted address sign match site address? Y N                     |  |
| Dwelling Proposed Review                                                                                                                                                                                                                                           |                                                                      |  |
| Dwelling/related structure (1A): New Home-Onsite C<br>- Existing Dimensions: na will be a whole new foot<br>- Proposed Dimensions: 35x50- Only Upper level is<br>- Proposed Roof Changes? N/A                                                                      | tprint                                                               |  |
| Attached Garage (1B): New Attached Garage<br>- Existing Dimensions: na<br>- Proposed Dimensions: 40x50- Lower Level is gara<br>- Proposed Roof Changes? N/A                                                                                                        | age                                                                  |  |
| Other dwelling related improvements (1C): Deck - Pe<br>- Existing Dimensions: 8x24<br>- Proposed Dimensions: 8x24<br>- Proposed Roof Changes? N/A                                                                                                                  | ervious                                                              |  |
| Other dwelling related improvements (1D): N/A<br>- Existing Dimensions:<br>- Proposed Dimensions:<br>- Proposed Roof Changes?                                                                                                                                      |                                                                      |  |
| Additional dwelling related projects/info:                                                                                                                                                                                                                         |                                                                      |  |
| Inspector Notes:<br>Non-Dwelling Proposed Review                                                                                                                                                                                                                   |                                                                      |  |
| Non-dwelling related project (2A):<br>- Existing Dimensions:<br>- Proposed Dimensions:<br>- If water oriented structure, review 1) elevation diffe<br>setback; 2) lot location requirements are met                                                                | rence between highest pt. of structure and lot elevation at standard |  |
| Non-dwelling related project (2B):                                                                                                                                                                                                                                 |                                                                      |  |
| <ul> <li>Existing Dimensions:</li> <li>Proposed Dimensions:</li> <li>If water oriented structure, review 1) elevation differentiation setback; 2) lot location requirements are met</li> </ul>                                                                     | rence between highest pt. of structure and lot elevation at standard |  |
| <ul> <li>Proposed Dimensions:</li> <li>If water oriented structure, review 1) elevation different setback; 2) lot location requirements are met</li> <li>Non-dwelling related project (2C):</li> <li>Existing Dimensions:</li> <li>Proposed Dimensions:</li> </ul> | rence between highest pt. of structure and lot elevation at standard |  |

### Setback Review

| Road Type/Measurement From:<br>Private Easement - Right of Way                                                              |                                       | Shoreland 1000/300? Shoreland-I<br>bordering a lake, river or stream                    |                                       |
|-----------------------------------------------------------------------------------------------------------------------------|---------------------------------------|-----------------------------------------------------------------------------------------|---------------------------------------|
| Road setback:<br>- Dwelling: 0- from the ROW of a<br>Restricted Drive/side lot line<br>(Variance Needed)<br>- Non-dwelling: | Pre-Inspection:<br>- Dwell:<br>- Non: | Lake Name:<br>Leif (Lake Eunice, Cormorant, 8<br>Name:                                  | Audubon) [RD]River                    |
| Side setback:<br>- Dwelling: <b>10'</b><br>- Non-dwelling:                                                                  | Pre-Inspection:<br>- Dwell:<br>- Non: | Pond/Wetland on property? <b>No</b><br>Bluff? <b>No</b>                                 |                                       |
| Rear setback:<br>- Dwelling:<br>- Non-dwelling:                                                                             | Pre-Inspection:<br>- Dwell:<br>- Non: | OHW setback:<br>- Dwelling: House- 40' Deck 38'<br>(Variance Needed)<br>- Non-dwelling: | Pre-Inspection:<br>- Dwell:<br>- Non: |
| Septic tank setback:<br>- Dwelling: <b>10+</b><br>- Non-dwelling:                                                           | Pre-Inspection:<br>- Dwell:<br>- Non: | Pond/wetland setback:<br>- Dwelling:<br>- Non-dwelling:                                 | Pre-Inspection:<br>- Dwell:<br>- Non: |
| Drainfield setback:<br>- Dwelling:<br>- Non-dwelling:                                                                       | Pre-Inspection:<br>- Dwell:<br>- Non: | Bluff setback:<br>- Dwelling:<br>- Non-dwelling:                                        | Pre-Inspection:<br>- Dwell:<br>- Non: |
| Well setback:<br>- Dwelling: <b>3+</b><br>- Non-dwelling:                                                                   | Pre-Inspection:<br>- Dwell:<br>- Non: |                                                                                         |                                       |
| Inspector Notes:                                                                                                            |                                       |                                                                                         |                                       |