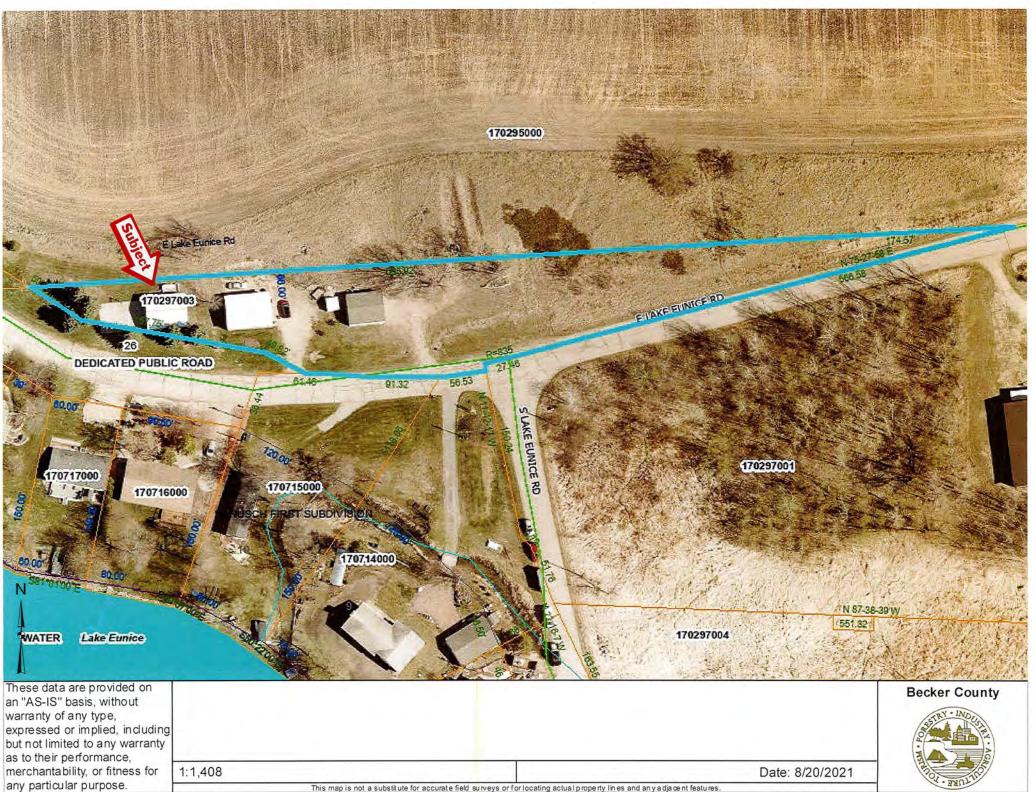

LEGAL LAND DESCRIPTION: Tax ID number: 17.1159.000; Leaf Lake Section 06 Township 138 Range 042; SUMMER ISLAND 138 42 Block 001; LOT 17 & N1/2 OF LOT 18 & RESTRICTED DR; Lake Eunice Township.

**Replies/Comments:** Interested parties are invited to submit to the Becker County Department of Planning, Zoning, written facts, arguments, or objectives before the scheduled date of the Hearing. These statements should bear upon the suitability of the location and the adequacy of the Project and should suggest any appropriate changes believed to be desirable. Replies may be addressed to:

### Permit # VAR2021-192

| Parcel Number(s): 171159000                                                                                                                                                                                                                   |                                                                                                                   |
|-----------------------------------------------------------------------------------------------------------------------------------------------------------------------------------------------------------------------------------------------|-------------------------------------------------------------------------------------------------------------------|
| Owner: GREGORY KRUTSINGER                                                                                                                                                                                                                     | Township-S/T/R: LAKE EUNICE-06/138/042                                                                            |
| Mailing Address:                                                                                                                                                                                                                              | Site Address: 15489 SUMMER ISLAND RD                                                                              |
| GREGORY KRUTSINGER<br>PO BOX 55                                                                                                                                                                                                               | Lot Recording Date: Prior to 1971                                                                                 |
| WEST FARGO ND 58078                                                                                                                                                                                                                           | Original Permit Nbr: SITE2021-1540                                                                                |
| Legal Descr: Block 001 of SUMMER ISLAND 138 42 LC                                                                                                                                                                                             | DT 17 & N1/2 OF LOT 18 & RESTRICTED DR                                                                            |
| Variance Details Review                                                                                                                                                                                                                       |                                                                                                                   |
| <ul> <li>Variance Request Reason(s):</li> <li>✓ Setback Issues</li> <li>✓ Alteration to non-conforming structure</li> <li>✓ Lot size not in compliance</li> <li>✓ Topographical Issues (slopes, bluffs, wetlands)</li> <li>✓ Other</li> </ul> | If 'Other', description:                                                                                          |
| Description of Variance Request: Request a variance to<br>located at 0 feet from a restricted drive. Also request<br>feet and a dwelling and attached garage the be locate<br>lake.                                                           | 방법에 가지 않는 것 같은 것 같                                                                  |
|                                                                                                                                                                                                                                               |                                                                                                                   |
| OHW Setback: Deck 38' & Dwelling/Attached Garage 40'                                                                                                                                                                                          | Side Lot Line Setback:                                                                                            |
|                                                                                                                                                                                                                                               | Side Lot Line Setback:<br>Bluff Setback:                                                                          |
| 40'                                                                                                                                                                                                                                           |                                                                                                                   |
| 40'<br>Rear Setback (non-lake):<br>Road Setback: 0'                                                                                                                                                                                           | Bluff Setback:                                                                                                    |
| 40'<br>Rear Setback (non-lake):                                                                                                                                                                                                               | Bluff Setback:<br>Road Type: Township                                                                             |
| 40'<br>Rear Setback (non-lake):<br>Road Setback: 0'<br>Existing Imp. Surface Coverage: 25.63%                                                                                                                                                 | Bluff Setback:<br>Road Type: Township<br>Proposed Imp. Surface Coverage: 24.83%                                   |
| 40'<br>Rear Setback (non-lake):<br>Road Setback: 0'<br>Existing Imp. Surface Coverage: 25.63%<br>Existing Structure Sq Ft: 652                                                                                                                | Bluff Setback:<br>Road Type: Township<br>Proposed Imp. Surface Coverage: 24.83%<br>Proposed Structure Sq Ft: 2250 |

### Setback Review

| Road Type/Measurement From:<br>Private Easement - Right of Way                                                              |                                       | Shoreland 1000/300? Shoreland-I<br>bordering a lake, river or stream                    |                                       |
|-----------------------------------------------------------------------------------------------------------------------------|---------------------------------------|-----------------------------------------------------------------------------------------|---------------------------------------|
| Road setback:<br>- Dwelling: 0- from the ROW of a<br>Restricted Drive/side lot line<br>(Variance Needed)<br>- Non-dwelling: | Pre-Inspection:<br>- Dwell:<br>- Non: | Lake Name:<br>Leif (Lake Eunice, Cormorant, 8<br>Name:                                  | Audubon) [RD]River                    |
| Side setback:<br>- Dwelling: <b>10'</b><br>- Non-dwelling:                                                                  | Pre-Inspection:<br>- Dwell:<br>- Non: | Pond/Wetland on property? <b>No</b><br>Bluff? <b>No</b>                                 |                                       |
| Rear setback:<br>- Dwelling:<br>- Non-dwelling:                                                                             | Pre-Inspection:<br>- Dwell:<br>- Non: | OHW setback:<br>- Dwelling: House- 40' Deck 38'<br>(Variance Needed)<br>- Non-dwelling: | Pre-Inspection:<br>- Dwell:<br>- Non: |
| Septic tank setback:<br>- Dwelling: <b>10+</b><br>- Non-dwelling:                                                           | Pre-Inspection:<br>- Dwell:<br>- Non: | Pond/wetland setback:<br>- Dwelling:<br>- Non-dwelling:                                 | Pre-Inspection:<br>- Dwell:<br>- Non: |
| Drainfield setback:<br>- Dwelling:<br>- Non-dwelling:                                                                       | Pre-Inspection:<br>- Dwell:<br>- Non: | Bluff setback:<br>- Dwelling:<br>- Non-dwelling:                                        | Pre-Inspection:<br>- Dwell:<br>- Non: |
| Well setback:<br>- Dwelling: <b>3+</b><br>- Non-dwelling:                                                                   | Pre-Inspection:<br>- Dwell:<br>- Non: |                                                                                         |                                       |
| Inspector Notes:                                                                                                            |                                       |                                                                                         |                                       |