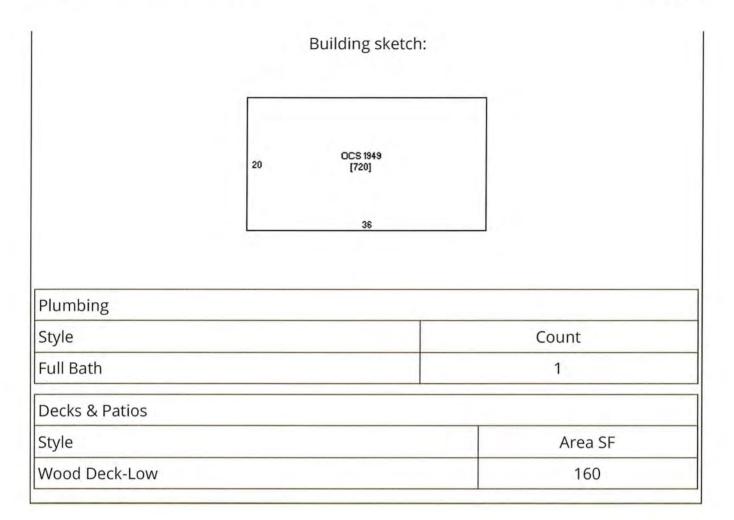

# Permit # SITE2021-1540

|                                                                                                                                                                                                                                                                    | Inspector Notes:                                                     |  |
|--------------------------------------------------------------------------------------------------------------------------------------------------------------------------------------------------------------------------------------------------------------------|----------------------------------------------------------------------|--|
| Owner: GREGORY KRUTSINGER                                                                                                                                                                                                                                          |                                                                      |  |
| Township-S/T/R: LAKE EUNICE-06/138/042                                                                                                                                                                                                                             |                                                                      |  |
| Site Address: 15489 SUMMER ISLAND RD                                                                                                                                                                                                                               | Does posted address sign match site address? Y N                     |  |
| Dwelling Proposed Review                                                                                                                                                                                                                                           |                                                                      |  |
| Dwelling/related structure (1A): New Home-Onsite C<br>- Existing Dimensions: na will be a whole new foot<br>- Proposed Dimensions: 35x50- Only Upper level is<br>- Proposed Roof Changes? N/A                                                                      | tprint                                                               |  |
| Attached Garage (1B): New Attached Garage<br>- Existing Dimensions: na<br>- Proposed Dimensions: 40x50- Lower Level is gara<br>- Proposed Roof Changes? N/A                                                                                                        | age                                                                  |  |
| Other dwelling related improvements (1C): Deck - Pe<br>- Existing Dimensions: 8x24<br>- Proposed Dimensions: 8x24<br>- Proposed Roof Changes? N/A                                                                                                                  | ervious                                                              |  |
| Other dwelling related improvements (1D): N/A<br>- Existing Dimensions:<br>- Proposed Dimensions:<br>- Proposed Roof Changes?                                                                                                                                      |                                                                      |  |
| Additional dwelling related projects/info:                                                                                                                                                                                                                         |                                                                      |  |
| Inspector Notes:<br>Non-Dwelling Proposed Review                                                                                                                                                                                                                   |                                                                      |  |
| Non-dwelling related project (2A):<br>- Existing Dimensions:<br>- Proposed Dimensions:<br>- If water oriented structure, review 1) elevation diffe<br>setback; 2) lot location requirements are met                                                                | rence between highest pt. of structure and lot elevation at standard |  |
| Non-dwelling related project (2B):                                                                                                                                                                                                                                 |                                                                      |  |
| <ul> <li>Existing Dimensions:</li> <li>Proposed Dimensions:</li> <li>If water oriented structure, review 1) elevation differentiation setback; 2) lot location requirements are met</li> </ul>                                                                     | rence between highest pt. of structure and lot elevation at standard |  |
| <ul> <li>Proposed Dimensions:</li> <li>If water oriented structure, review 1) elevation different setback; 2) lot location requirements are met</li> <li>Non-dwelling related project (2C):</li> <li>Existing Dimensions:</li> <li>Proposed Dimensions:</li> </ul> | rence between highest pt. of structure and lot elevation at standard |  |