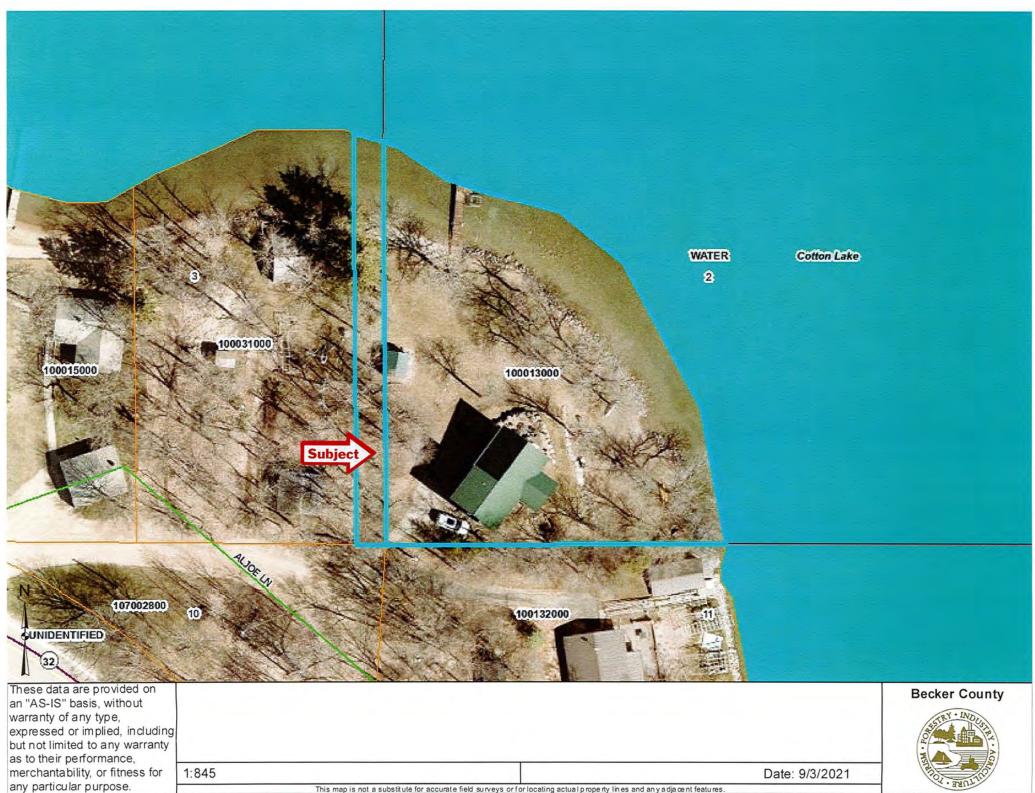

\$709.00

\$1,418.00

Seasonal

\$709.00

\$0.00

\$0.00 **\$709.00** 10/15/2021

MAKE CHECKS PAYABLE TO: Becker County Auditor-Treasurer Office 915 Lake Avenue Detroit Lakes, MN 56501

This map is not a substitute for accurate field surveys or for locating actual property lines and any adjacent features.

any particular purpose.