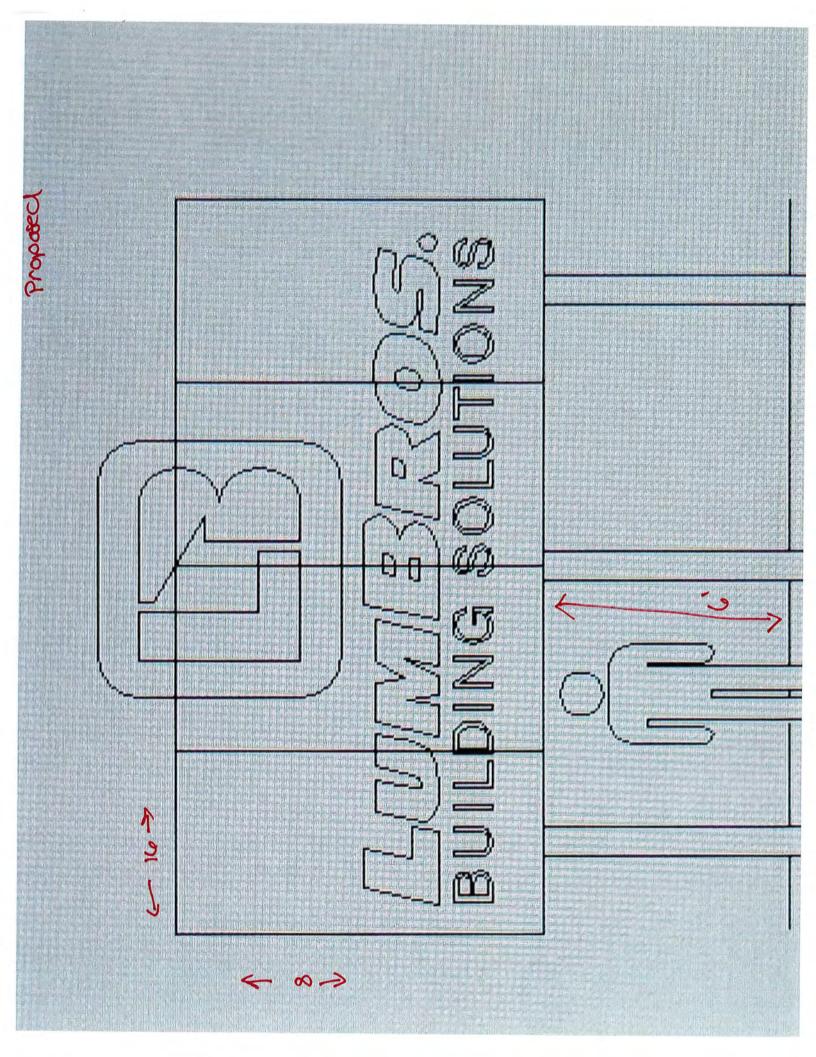

Applicant:

Michael Larson 24 Prairiewood Dr Fargo, ND 58103 Project Location: 25130 Co Hwy 22 Detroit Lakes, MN 56501

APPLICATION AND DESCRIPTION OF PROJECT: Requesting a variance to construct three (3) business signs for a total additional area of 248 square feet.

# Variance Application Review

Permit # VAR2021-185

| Property and Owner Review                                                                                                                                                                                                           |                                                                                                                                                                                                                                                                                       |
|-------------------------------------------------------------------------------------------------------------------------------------------------------------------------------------------------------------------------------------|---------------------------------------------------------------------------------------------------------------------------------------------------------------------------------------------------------------------------------------------------------------------------------------|
| Parcel Number(s): 190332000                                                                                                                                                                                                         |                                                                                                                                                                                                                                                                                       |
| Owner: MICHAEL LARSON                                                                                                                                                                                                               | Township-S/T/R: LAKE VIEW-16/138/041                                                                                                                                                                                                                                                  |
| Mailing Address:                                                                                                                                                                                                                    | Site Address: 25130 CO HWY 22                                                                                                                                                                                                                                                         |
| MICHAEL LARSON<br>24 PRAIRIEWOOD DR                                                                                                                                                                                                 | Lot Recording Date: After 1992                                                                                                                                                                                                                                                        |
| FARGO ND 58103                                                                                                                                                                                                                      | Original Permit Nbr: SITE2021-1481                                                                                                                                                                                                                                                    |
|                                                                                                                                                                                                                                     | V COR SEC 16 N 1323.92', E 444.71', S 33' TO POB; SW<br>4.37', NE 103.36', SE 17', NE 129.97', NE 81.09', NW                                                                                                                                                                          |
| Variance Details Review                                                                                                                                                                                                             |                                                                                                                                                                                                                                                                                       |
| <ul> <li>Variance Request Reason(s):</li> <li>Setback Issues</li> <li>Alteration to non-conforming structure</li> <li>Lot size not in compliance</li> <li>Topographical Issues (slopes, bluffs, wetlands)</li> <li>Other</li> </ul> | If 'Other', description:<br>Has an existing 32sq ft sign that is allowed within<br>the Ordinance. Existing/After the Fact Sign: 4x10=40<br>sq ft on side of building Proposed Sign: 16'w x 8'h=<br>128 sq ft- off of St Hwy 59 Proposed Sign: 80 sq ft or<br>top of showroom building |
| Description of Variance Request: <b>Requesting a varia</b><br>a total additional area of 248 square feet.                                                                                                                           | nce to construct three (3) additional business signs for                                                                                                                                                                                                                              |
| OHW Setback:                                                                                                                                                                                                                        | Side Lot Line Setback:                                                                                                                                                                                                                                                                |
| Rear Setback (non-lake):                                                                                                                                                                                                            | Bluff Setback:                                                                                                                                                                                                                                                                        |
| Road Setback:                                                                                                                                                                                                                       | Road Type:                                                                                                                                                                                                                                                                            |
| Existing Imp. Surface Coverage: 14.18%                                                                                                                                                                                              | Proposed Imp. Surface Coverage: 14.18%- No change                                                                                                                                                                                                                                     |
| Existing Structure Sq Ft: 32 sq ft Sign to remain                                                                                                                                                                                   | Proposed Structure Sq Ft: After the fact: 40 sq ft; Off<br>Hwy 59:128 sq ft & On Showroom: 80sq ft                                                                                                                                                                                    |
| Existing Structure Height: na                                                                                                                                                                                                       | Proposed Structure Height: na                                                                                                                                                                                                                                                         |
| Existing Basement Sq Ft: na                                                                                                                                                                                                         | Proposed Basement Sq Ft: na                                                                                                                                                                                                                                                           |
| Change to roofline? N/A                                                                                                                                                                                                             | Change to main structural framework? N/A                                                                                                                                                                                                                                              |
| Other Questions Review                                                                                                                                                                                                              |                                                                                                                                                                                                                                                                                       |
| 1. Is the variance in harmony with the purposes and i<br>Explain: Yes we are meeting all other Ordinance se<br>5/20/19 to operate a building supply store. We did<br>construct the signage for the business.                        | etbacks and guidelines. We were granted a CUP on not realize we would need an additional variance to                                                                                                                                                                                  |
| <ol> <li>Is the Variance consistent with the Becker County (<br/>Explain: Yes this is a minimal request that will not<br/>community.</li> </ol>                                                                                     | Comprehensive Plan? Yes<br>negatively impact the area or create any hazards to the                                                                                                                                                                                                    |
| 3. Does the proposal put the property to use in a reas                                                                                                                                                                              | onable manner? Yes<br>. We would just like adequate signage for the business                                                                                                                                                                                                          |