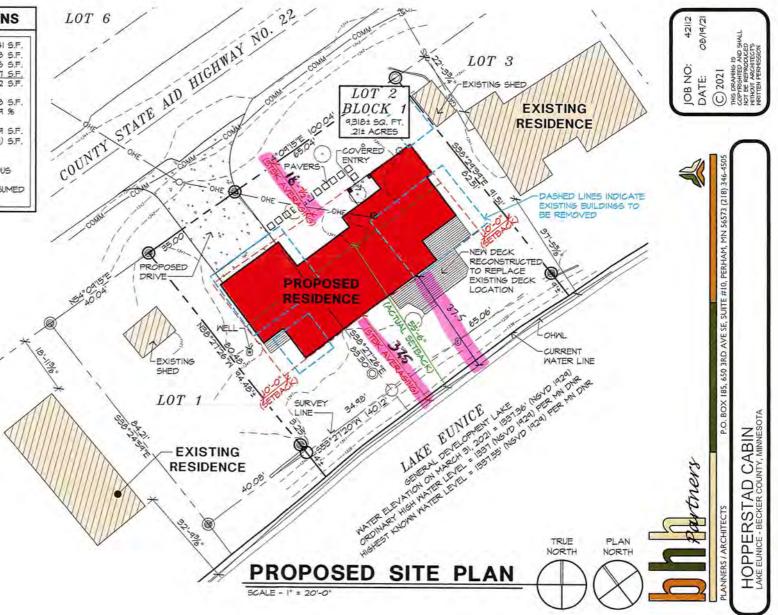

### APPLICATION AND DESCRIPTION OF PROJECT:

- Request a variance to construct a deck to be located at thirty-eight (38) feet and a dwelling and attached garage to be located at forty (40) feet from the OHW of the lake, deviating from the required setback of one hundred (100) feet from the OHW of a recreational development lake due to setback issues and lot size.
- Request a variance to construct a dwelling and attached garage to be located at zero (0) feet from a restrictive drive, all due to setback issues.

### Permit # VAR2021-192

| Parcel Number(s): 171159000                                                                                                                                                                                                                   |                                                                                                                   |
|-----------------------------------------------------------------------------------------------------------------------------------------------------------------------------------------------------------------------------------------------|-------------------------------------------------------------------------------------------------------------------|
| Owner: GREGORY KRUTSINGER                                                                                                                                                                                                                     | Township-S/T/R: LAKE EUNICE-06/138/042                                                                            |
| Mailing Address:                                                                                                                                                                                                                              | Site Address: 15489 SUMMER ISLAND RD                                                                              |
| GREGORY KRUTSINGER<br>PO BOX 55                                                                                                                                                                                                               | Lot Recording Date: Prior to 1971                                                                                 |
| WEST FARGO ND 58078                                                                                                                                                                                                                           | Original Permit Nbr: SITE2021-1540                                                                                |
| Legal Descr: Block 001 of SUMMER ISLAND 138 42 LC                                                                                                                                                                                             | DT 17 & N1/2 OF LOT 18 & RESTRICTED DR                                                                            |
| Variance Details Review                                                                                                                                                                                                                       |                                                                                                                   |
| <ul> <li>Variance Request Reason(s):</li> <li>✓ Setback Issues</li> <li>✓ Alteration to non-conforming structure</li> <li>✓ Lot size not in compliance</li> <li>✓ Topographical Issues (slopes, bluffs, wetlands)</li> <li>✓ Other</li> </ul> | If 'Other', description:                                                                                          |
| Description of Variance Request: Request a variance to<br>located at 0 feet from a restricted drive. Also request<br>feet and a dwelling and attached garage the be locate<br>lake.                                                           | 방법에 가지 않는 것 같은 것 같                                                                  |
|                                                                                                                                                                                                                                               |                                                                                                                   |
| OHW Setback: Deck 38' & Dwelling/Attached Garage 40'                                                                                                                                                                                          | Side Lot Line Setback:                                                                                            |
|                                                                                                                                                                                                                                               | Side Lot Line Setback:<br>Bluff Setback:                                                                          |
| 40'                                                                                                                                                                                                                                           |                                                                                                                   |
| 40'<br>Rear Setback (non-lake):<br>Road Setback: 0'                                                                                                                                                                                           | Bluff Setback:                                                                                                    |
| 40'<br>Rear Setback (non-lake):                                                                                                                                                                                                               | Bluff Setback:<br>Road Type: Township                                                                             |
| 40'<br>Rear Setback (non-lake):<br>Road Setback: 0'<br>Existing Imp. Surface Coverage: 25.63%                                                                                                                                                 | Bluff Setback:<br>Road Type: Township<br>Proposed Imp. Surface Coverage: 24.83%                                   |
| 40'<br>Rear Setback (non-lake):<br>Road Setback: 0'<br>Existing Imp. Surface Coverage: 25.63%<br>Existing Structure Sq Ft: 652                                                                                                                | Bluff Setback:<br>Road Type: Township<br>Proposed Imp. Surface Coverage: 24.83%<br>Proposed Structure Sq Ft: 2250 |

### Setback Review

| Road Type/Measurement From:<br>Private Easement - Right of Way                                                              |                                       | Shoreland 1000/300? Shoreland-I<br>bordering a lake, river or stream                    |                                       |
|-----------------------------------------------------------------------------------------------------------------------------|---------------------------------------|-----------------------------------------------------------------------------------------|---------------------------------------|
| Road setback:<br>- Dwelling: 0- from the ROW of a<br>Restricted Drive/side lot line<br>(Variance Needed)<br>- Non-dwelling: | Pre-Inspection:<br>- Dwell:<br>- Non: | Lake Name:<br>Leif (Lake Eunice, Cormorant, 8<br>Name:                                  | Audubon) [RD]River                    |
| Side setback:<br>- Dwelling: <b>10'</b><br>- Non-dwelling:                                                                  | Pre-Inspection:<br>- Dwell:<br>- Non: | Pond/Wetland on property? <b>No</b><br>Bluff? <b>No</b>                                 |                                       |
| Rear setback:<br>- Dwelling:<br>- Non-dwelling:                                                                             | Pre-Inspection:<br>- Dwell:<br>- Non: | OHW setback:<br>- Dwelling: House- 40' Deck 38'<br>(Variance Needed)<br>- Non-dwelling: | Pre-Inspection:<br>- Dwell:<br>- Non: |
| Septic tank setback:<br>- Dwelling: <b>10+</b><br>- Non-dwelling:                                                           | Pre-Inspection:<br>- Dwell:<br>- Non: | Pond/wetland setback:<br>- Dwelling:<br>- Non-dwelling:                                 | Pre-Inspection:<br>- Dwell:<br>- Non: |
| Drainfield setback:<br>- Dwelling:<br>- Non-dwelling:                                                                       | Pre-Inspection:<br>- Dwell:<br>- Non: | Bluff setback:<br>- Dwelling:<br>- Non-dwelling:                                        | Pre-Inspection:<br>- Dwell:<br>- Non: |
| Well setback:<br>- Dwelling: <b>3+</b><br>- Non-dwelling:                                                                   | Pre-Inspection:<br>- Dwell:<br>- Non: |                                                                                         |                                       |
| Inspector Notes:                                                                                                            |                                       |                                                                                         |                                       |