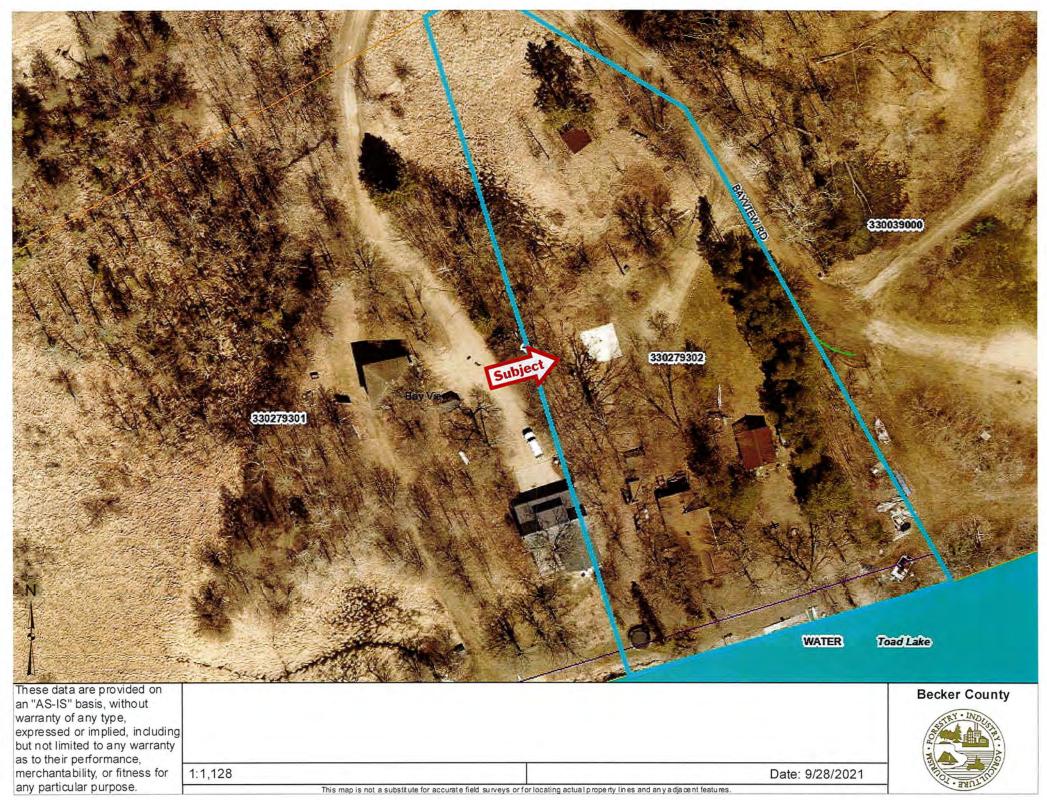

Applicant: Greg & Theresa M. Krutsinger Project Location: 15489 Summer Island Rd Lake Park, MN 56554 Po Box 55 West Fargo, ND 58078

LEGAL LAND DESCRIPTION: Tax ID number: 17.1159.000; Leaf Lake Section 06 Township 138 Range 042; SUMMER ISLAND 138 42 Block 001; LOT 17 & N1/2 OF LOT 18 & RESTRICTED DR; Lake Eunice Township.

**Replies/Comments:** Interested parties are invited to submit to the Becker County Department of Planning, Zoning, written facts, arguments, or objectives before the scheduled date of the Hearing. These statements should bear upon the suitability of the location and the adequacy of the Project and should suggest any appropriate changes believed to be desirable. Replies may be addressed to:

### PROPERTY ADDRESS

15489 SUMMER ISLAND RD LAKE PARK, MN 56554