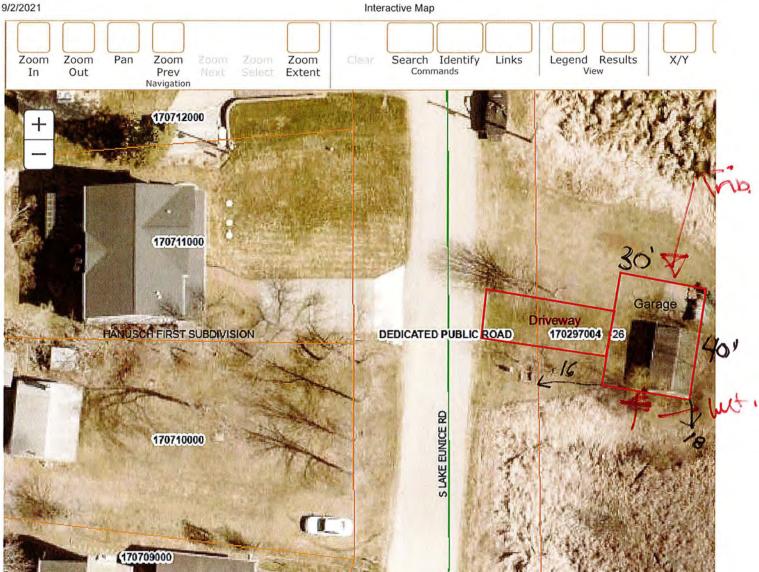

### APPLICATION AND DESCRIPTION OF PROJECT:

- Request a variance to construct a deck to be located at thirty-eight (38) feet and a dwelling and attached garage to be located at forty (40) feet from the OHW of the lake, deviating from the required setback of one hundred (100) feet from the OHW of a recreational development lake due to setback issues and lot size.
- Request a variance to construct a dwelling and attached garage to be located at zero (0) feet from a restrictive drive, all due to setback issues.

### Permit # VAR2021-192

| Parcel Number(s): 171159000                                                                                                                                                                                                                   |                                                                                                                   |
|-----------------------------------------------------------------------------------------------------------------------------------------------------------------------------------------------------------------------------------------------|-------------------------------------------------------------------------------------------------------------------|
| Owner: GREGORY KRUTSINGER                                                                                                                                                                                                                     | Township-S/T/R: LAKE EUNICE-06/138/042                                                                            |
| Mailing Address:                                                                                                                                                                                                                              | Site Address: 15489 SUMMER ISLAND RD                                                                              |
| GREGORY KRUTSINGER<br>PO BOX 55                                                                                                                                                                                                               | Lot Recording Date: Prior to 1971                                                                                 |
| WEST FARGO ND 58078                                                                                                                                                                                                                           | Original Permit Nbr: SITE2021-1540                                                                                |
| Legal Descr: Block 001 of SUMMER ISLAND 138 42 LC                                                                                                                                                                                             | DT 17 & N1/2 OF LOT 18 & RESTRICTED DR                                                                            |
| Variance Details Review                                                                                                                                                                                                                       |                                                                                                                   |
| <ul> <li>Variance Request Reason(s):</li> <li>✓ Setback Issues</li> <li>✓ Alteration to non-conforming structure</li> <li>✓ Lot size not in compliance</li> <li>✓ Topographical Issues (slopes, bluffs, wetlands)</li> <li>✓ Other</li> </ul> | If 'Other', description:                                                                                          |
| Description of Variance Request: Request a variance to<br>located at 0 feet from a restricted drive. Also request<br>feet and a dwelling and attached garage the be locate<br>lake.                                                           | 방법에 가지 않는 것 같은 것 같                                                                  |
|                                                                                                                                                                                                                                               |                                                                                                                   |
| OHW Setback: Deck 38' & Dwelling/Attached Garage 40'                                                                                                                                                                                          | Side Lot Line Setback:                                                                                            |
|                                                                                                                                                                                                                                               | Side Lot Line Setback:<br>Bluff Setback:                                                                          |
| 40'                                                                                                                                                                                                                                           |                                                                                                                   |
| 40'<br>Rear Setback (non-lake):<br>Road Setback: 0'                                                                                                                                                                                           | Bluff Setback:                                                                                                    |
| 40'<br>Rear Setback (non-lake):                                                                                                                                                                                                               | Bluff Setback:<br>Road Type: Township                                                                             |
| 40'<br>Rear Setback (non-lake):<br>Road Setback: 0'<br>Existing Imp. Surface Coverage: 25.63%                                                                                                                                                 | Bluff Setback:<br>Road Type: Township<br>Proposed Imp. Surface Coverage: 24.83%                                   |
| 40'<br>Rear Setback (non-lake):<br>Road Setback: 0'<br>Existing Imp. Surface Coverage: 25.63%<br>Existing Structure Sq Ft: 652                                                                                                                | Bluff Setback:<br>Road Type: Township<br>Proposed Imp. Surface Coverage: 24.83%<br>Proposed Structure Sq Ft: 2250 |

### Setback Review

| Road Type/Measurement From:<br>Private Easement - Right of Way                                                              |                                       | Shoreland 1000/300? Shoreland-I<br>bordering a lake, river or stream                    |                                       |
|-----------------------------------------------------------------------------------------------------------------------------|---------------------------------------|-----------------------------------------------------------------------------------------|---------------------------------------|
| Road setback:<br>- Dwelling: 0- from the ROW of a<br>Restricted Drive/side lot line<br>(Variance Needed)<br>- Non-dwelling: | Pre-Inspection:<br>- Dwell:<br>- Non: | Lake Name:<br>Leif (Lake Eunice, Cormorant, 8<br>Name:                                  | Audubon) [RD]River                    |
| Side setback:<br>- Dwelling: <b>10'</b><br>- Non-dwelling:                                                                  | Pre-Inspection:<br>- Dwell:<br>- Non: | Pond/Wetland on property? <b>No</b><br>Bluff? <b>No</b>                                 |                                       |
| Rear setback:<br>- Dwelling:<br>- Non-dwelling:                                                                             | Pre-Inspection:<br>- Dwell:<br>- Non: | OHW setback:<br>- Dwelling: House- 40' Deck 38'<br>(Variance Needed)<br>- Non-dwelling: | Pre-Inspection:<br>- Dwell:<br>- Non: |
| Septic tank setback:<br>- Dwelling: <b>10+</b><br>- Non-dwelling:                                                           | Pre-Inspection:<br>- Dwell:<br>- Non: | Pond/wetland setback:<br>- Dwelling:<br>- Non-dwelling:                                 | Pre-Inspection:<br>- Dwell:<br>- Non: |
| Drainfield setback:<br>- Dwelling:<br>- Non-dwelling:                                                                       | Pre-Inspection:<br>- Dwell:<br>- Non: | Bluff setback:<br>- Dwelling:<br>- Non-dwelling:                                        | Pre-Inspection:<br>- Dwell:<br>- Non: |
| Well setback:<br>- Dwelling: <b>3+</b><br>- Non-dwelling:                                                                   | Pre-Inspection:<br>- Dwell:<br>- Non: |                                                                                         |                                       |
| Inspector Notes:                                                                                                            |                                       |                                                                                         |                                       |

Standard Required Setback: <u>100</u> Proposed Setback: -- 30

Difference:

= <u>70</u> Credit Units Required for Mitigation VARIANCE REQUESTED