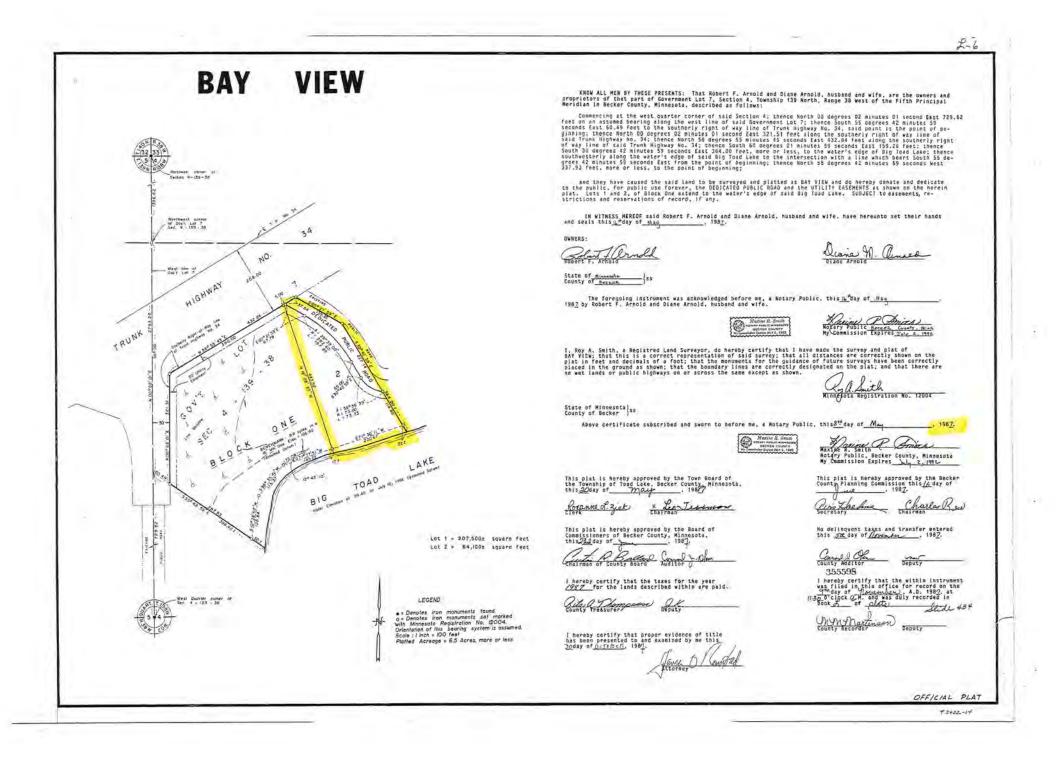

LEGAL LAND DESCRIPTION: Tax ID number: 17.1159.000; Leaf Lake Section 06 Township 138 Range 042; SUMMER ISLAND 138 42 Block 001; LOT 17 & N1/2 OF LOT 18 & RESTRICTED DR; Lake Eunice Township.

**Replies/Comments:** Interested parties are invited to submit to the Becker County Department of Planning, Zoning, written facts, arguments, or objectives before the scheduled date of the Hearing. These statements should bear upon the suitability of the location and the adequacy of the Project and should suggest any appropriate changes believed to be desirable. Replies may be addressed to:

Legal Description: Section 06 Township 138 Range 042; SUMMER ISLAND 138 42 Block 001FERN; LOT 17 & N1/2 OF LOT 18 & RESTRICTED DR

Lake Name: Leaf Lake Lake Classification: Recreational Development

**Property Dimensions:** 

Roadside Width: <u>119'</u> Lakeside Width: <u>91'</u> Depth Side 1: 65' Depth Side 2: 137'

Total Lot Area: 9,866 sq ft (+/-) Sq Feet

Lots 17 and 18, Block 1, Summer Island, according to the certified plat thereof on file and of record in and for the Office of the County Recorder of Becker County, Minnesota, except that part of said Lot 18 described as follows: Beginning at the most southerly corner of said Lot 18, Block 1 of Summer Island, thence N 1°52' E 33½ ft. along the Westerly line of said Lot 18, Block 1 of Summer Island; thence Northeasterly to a point on the meander line of said Lot 18, Block 1 of Summer Island located N 25°58' W 25 ft. from the most Easterly corner of said Lot 18, Block 1 of Summer Island; thence continuing Northeasterly on the projection of the last mentioned course to the waters edge of Leaf Lake, thence Southerly along waters edge of Leaf Lake to the Southeasterly line of said Lot 18, Block 1 of Summer Island, thence Southwesterly along the Southeasterly line of said Lot 18, Block 1 of Summer Island to the point of beginning.