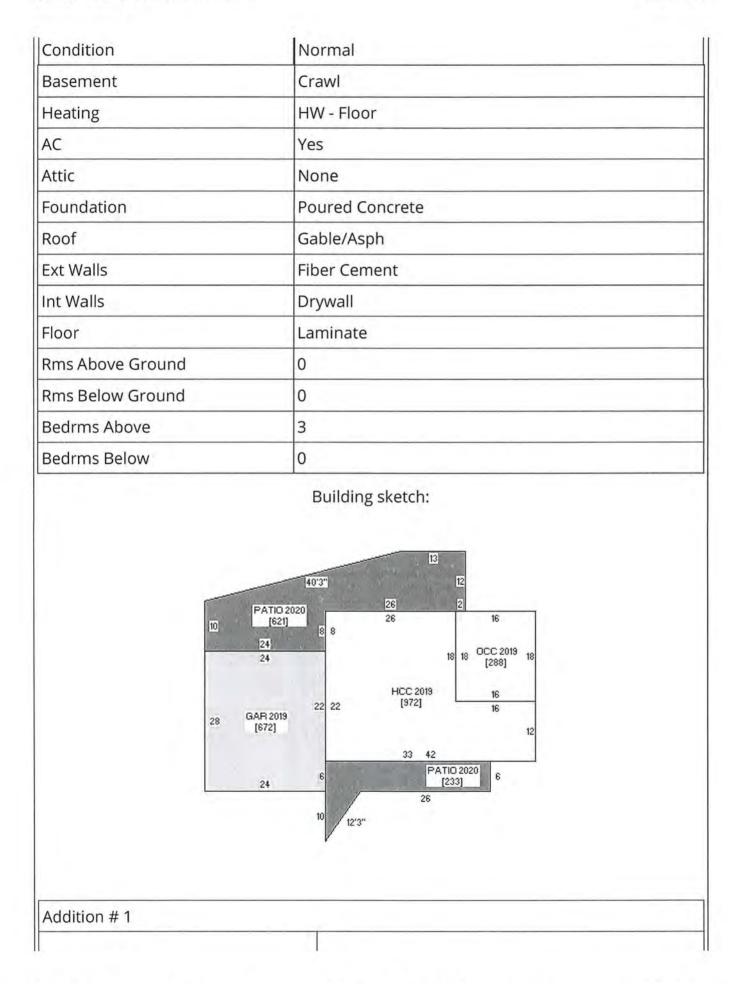

# Permit # SITE2021-1540

|                                                                                                                                                                                                                                                                    | Inspector Notes:                                                     |  |
|--------------------------------------------------------------------------------------------------------------------------------------------------------------------------------------------------------------------------------------------------------------------|----------------------------------------------------------------------|--|
| Owner: GREGORY KRUTSINGER                                                                                                                                                                                                                                          |                                                                      |  |
| Township-S/T/R: LAKE EUNICE-06/138/042                                                                                                                                                                                                                             |                                                                      |  |
| Site Address: 15489 SUMMER ISLAND RD                                                                                                                                                                                                                               | Does posted address sign match site address? Y N                     |  |
| Dwelling Proposed Review                                                                                                                                                                                                                                           |                                                                      |  |
| Dwelling/related structure (1A): New Home-Onsite C<br>- Existing Dimensions: na will be a whole new foot<br>- Proposed Dimensions: 35x50- Only Upper level is<br>- Proposed Roof Changes? N/A                                                                      | tprint                                                               |  |
| Attached Garage (1B): New Attached Garage<br>- Existing Dimensions: na<br>- Proposed Dimensions: 40x50- Lower Level is gara<br>- Proposed Roof Changes? N/A                                                                                                        | age                                                                  |  |
| Other dwelling related improvements (1C): Deck - Pe<br>- Existing Dimensions: 8x24<br>- Proposed Dimensions: 8x24<br>- Proposed Roof Changes? N/A                                                                                                                  | ervious                                                              |  |
| Other dwelling related improvements (1D): N/A<br>- Existing Dimensions:<br>- Proposed Dimensions:<br>- Proposed Roof Changes?                                                                                                                                      |                                                                      |  |
| Additional dwelling related projects/info:                                                                                                                                                                                                                         |                                                                      |  |
| Inspector Notes:<br>Non-Dwelling Proposed Review                                                                                                                                                                                                                   |                                                                      |  |
| Non-dwelling related project (2A):<br>- Existing Dimensions:<br>- Proposed Dimensions:<br>- If water oriented structure, review 1) elevation diffe<br>setback; 2) lot location requirements are met                                                                | rence between highest pt. of structure and lot elevation at standard |  |
| Non-dwelling related project (2B):                                                                                                                                                                                                                                 |                                                                      |  |
| <ul> <li>Existing Dimensions:</li> <li>Proposed Dimensions:</li> <li>If water oriented structure, review 1) elevation differentiation setback; 2) lot location requirements are met</li> </ul>                                                                     | rence between highest pt. of structure and lot elevation at standard |  |
| <ul> <li>Proposed Dimensions:</li> <li>If water oriented structure, review 1) elevation different setback; 2) lot location requirements are met</li> <li>Non-dwelling related project (2C):</li> <li>Existing Dimensions:</li> <li>Proposed Dimensions:</li> </ul> | rence between highest pt. of structure and lot elevation at standard |  |