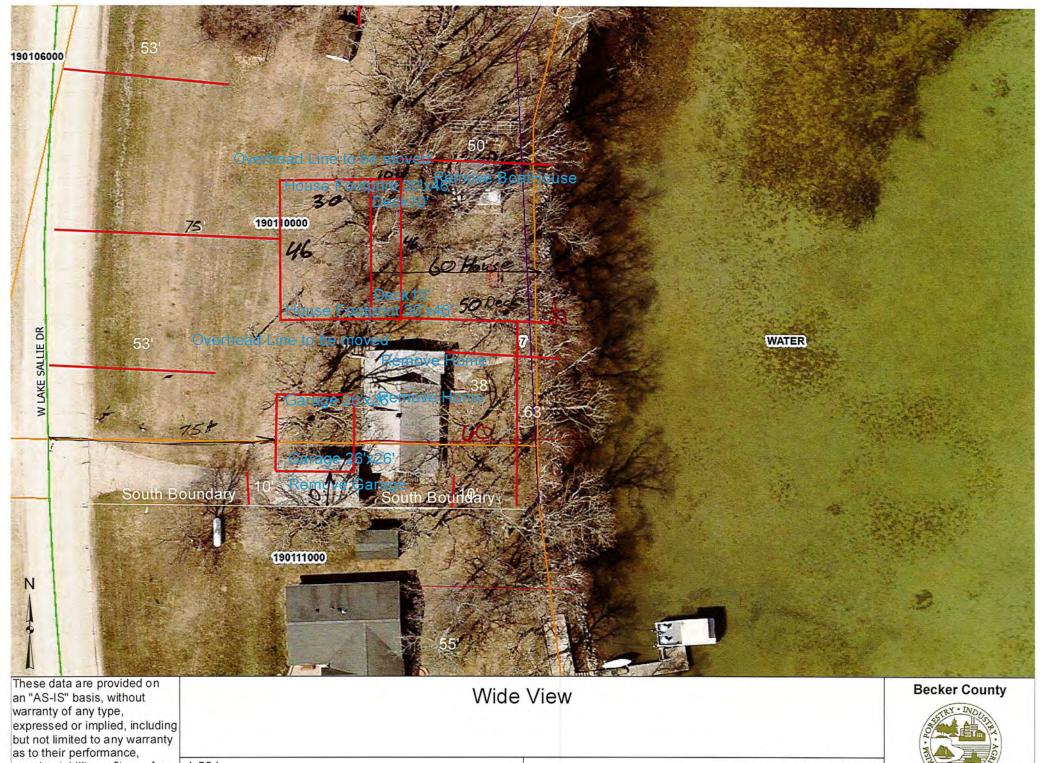

### APPLICATION AND DESCRIPTION OF PROJECT:

- Request a variance to construct a deck to be located at thirty-eight (38) feet and a dwelling and attached garage to be located at forty (40) feet from the OHW of the lake, deviating from the required setback of one hundred (100) feet from the OHW of a recreational development lake due to setback issues and lot size.
- Request a variance to construct a dwelling and attached garage to be located at zero (0) feet from a restrictive drive, all due to setback issues.

### Permit # VAR2021-192

| Parcel Number(s): 171159000                                                                                                                                                                                                                   |                                                                                                                   |
|-----------------------------------------------------------------------------------------------------------------------------------------------------------------------------------------------------------------------------------------------|-------------------------------------------------------------------------------------------------------------------|
| Owner: GREGORY KRUTSINGER                                                                                                                                                                                                                     | Township-S/T/R: LAKE EUNICE-06/138/042                                                                            |
| Mailing Address:                                                                                                                                                                                                                              | Site Address: 15489 SUMMER ISLAND RD                                                                              |
| GREGORY KRUTSINGER<br>PO BOX 55                                                                                                                                                                                                               | Lot Recording Date: Prior to 1971                                                                                 |
| WEST FARGO ND 58078                                                                                                                                                                                                                           | Original Permit Nbr: SITE2021-1540                                                                                |
| Legal Descr: Block 001 of SUMMER ISLAND 138 42 LC                                                                                                                                                                                             | DT 17 & N1/2 OF LOT 18 & RESTRICTED DR                                                                            |
| Variance Details Review                                                                                                                                                                                                                       |                                                                                                                   |
| <ul> <li>Variance Request Reason(s):</li> <li>✓ Setback Issues</li> <li>✓ Alteration to non-conforming structure</li> <li>✓ Lot size not in compliance</li> <li>✓ Topographical Issues (slopes, bluffs, wetlands)</li> <li>✓ Other</li> </ul> | If 'Other', description:                                                                                          |
| Description of Variance Request: Request a variance to<br>located at 0 feet from a restricted drive. Also request<br>feet and a dwelling and attached garage the be locate<br>lake.                                                           | 방법에 가지 않는 것 같은 것 같                                                                  |
|                                                                                                                                                                                                                                               |                                                                                                                   |
| OHW Setback: Deck 38' & Dwelling/Attached Garage 40'                                                                                                                                                                                          | Side Lot Line Setback:                                                                                            |
|                                                                                                                                                                                                                                               | Side Lot Line Setback:<br>Bluff Setback:                                                                          |
| 40'                                                                                                                                                                                                                                           |                                                                                                                   |
| 40'<br>Rear Setback (non-lake):<br>Road Setback: 0'                                                                                                                                                                                           | Bluff Setback:                                                                                                    |
| 40'<br>Rear Setback (non-lake):                                                                                                                                                                                                               | Bluff Setback:<br>Road Type: Township                                                                             |
| 40'<br>Rear Setback (non-lake):<br>Road Setback: 0'<br>Existing Imp. Surface Coverage: 25.63%                                                                                                                                                 | Bluff Setback:<br>Road Type: Township<br>Proposed Imp. Surface Coverage: 24.83%                                   |
| 40'<br>Rear Setback (non-lake):<br>Road Setback: 0'<br>Existing Imp. Surface Coverage: 25.63%<br>Existing Structure Sq Ft: 652                                                                                                                | Bluff Setback:<br>Road Type: Township<br>Proposed Imp. Surface Coverage: 24.83%<br>Proposed Structure Sq Ft: 2250 |

### Setback Review

| Road Type/Measurement From:<br>Private Easement - Right of Way                                                              |                                       | Shoreland 1000/300? Shoreland-I<br>bordering a lake, river or stream                    |                                       |
|-----------------------------------------------------------------------------------------------------------------------------|---------------------------------------|-----------------------------------------------------------------------------------------|---------------------------------------|
| Road setback:<br>- Dwelling: 0- from the ROW of a<br>Restricted Drive/side lot line<br>(Variance Needed)<br>- Non-dwelling: | Pre-Inspection:<br>- Dwell:<br>- Non: | Lake Name:<br>Leif (Lake Eunice, Cormorant, 8<br>Name:                                  | Audubon) [RD]River                    |
| Side setback:<br>- Dwelling: <b>10'</b><br>- Non-dwelling:                                                                  | Pre-Inspection:<br>- Dwell:<br>- Non: | Pond/Wetland on property? <b>No</b><br>Bluff? <b>No</b>                                 |                                       |
| Rear setback:<br>- Dwelling:<br>- Non-dwelling:                                                                             | Pre-Inspection:<br>- Dwell:<br>- Non: | OHW setback:<br>- Dwelling: House- 40' Deck 38'<br>(Variance Needed)<br>- Non-dwelling: | Pre-Inspection:<br>- Dwell:<br>- Non: |
| Septic tank setback:<br>- Dwelling: <b>10+</b><br>- Non-dwelling:                                                           | Pre-Inspection:<br>- Dwell:<br>- Non: | Pond/wetland setback:<br>- Dwelling:<br>- Non-dwelling:                                 | Pre-Inspection:<br>- Dwell:<br>- Non: |
| Drainfield setback:<br>- Dwelling:<br>- Non-dwelling:                                                                       | Pre-Inspection:<br>- Dwell:<br>- Non: | Bluff setback:<br>- Dwelling:<br>- Non-dwelling:                                        | Pre-Inspection:<br>- Dwell:<br>- Non: |
| Well setback:<br>- Dwelling: <b>3+</b><br>- Non-dwelling:                                                                   | Pre-Inspection:<br>- Dwell:<br>- Non: |                                                                                         |                                       |
| Inspector Notes:                                                                                                            |                                       |                                                                                         |                                       |

Standard Required Setback: <u>100</u> Proposed Setback: -- 30

Difference:

= <u>70</u> Credit Units Required for Mitigation VARIANCE REQUESTED