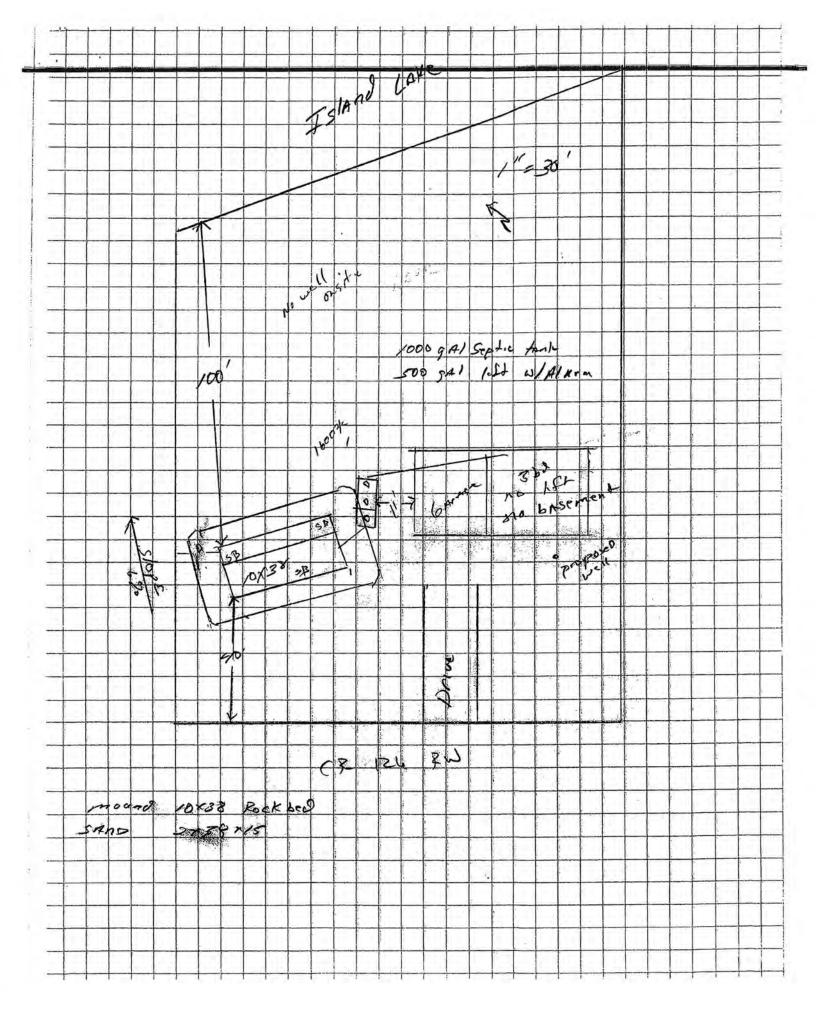

# Permit # SITE2021-1540

|                                                                                                                                                                                                                                                                    | Inspector Notes:                                                     |  |
|--------------------------------------------------------------------------------------------------------------------------------------------------------------------------------------------------------------------------------------------------------------------|----------------------------------------------------------------------|--|
| Owner: GREGORY KRUTSINGER                                                                                                                                                                                                                                          |                                                                      |  |
| Township-S/T/R: LAKE EUNICE-06/138/042                                                                                                                                                                                                                             |                                                                      |  |
| Site Address: 15489 SUMMER ISLAND RD                                                                                                                                                                                                                               | Does posted address sign match site address? Y N                     |  |
| Dwelling Proposed Review                                                                                                                                                                                                                                           |                                                                      |  |
| Dwelling/related structure (1A): New Home-Onsite C<br>- Existing Dimensions: na will be a whole new foot<br>- Proposed Dimensions: 35x50- Only Upper level is<br>- Proposed Roof Changes? N/A                                                                      | tprint                                                               |  |
| Attached Garage (1B): New Attached Garage<br>- Existing Dimensions: na<br>- Proposed Dimensions: 40x50- Lower Level is gara<br>- Proposed Roof Changes? N/A                                                                                                        | age                                                                  |  |
| Other dwelling related improvements (1C): Deck - Pe<br>- Existing Dimensions: 8x24<br>- Proposed Dimensions: 8x24<br>- Proposed Roof Changes? N/A                                                                                                                  | ervious                                                              |  |
| Other dwelling related improvements (1D): N/A<br>- Existing Dimensions:<br>- Proposed Dimensions:<br>- Proposed Roof Changes?                                                                                                                                      |                                                                      |  |
| Additional dwelling related projects/info:                                                                                                                                                                                                                         |                                                                      |  |
| Inspector Notes:<br>Non-Dwelling Proposed Review                                                                                                                                                                                                                   |                                                                      |  |
| Non-dwelling related project (2A):<br>- Existing Dimensions:<br>- Proposed Dimensions:<br>- If water oriented structure, review 1) elevation diffe<br>setback; 2) lot location requirements are met                                                                | rence between highest pt. of structure and lot elevation at standard |  |
| Non-dwelling related project (2B):                                                                                                                                                                                                                                 |                                                                      |  |
| <ul> <li>Existing Dimensions:</li> <li>Proposed Dimensions:</li> <li>If water oriented structure, review 1) elevation differentiation setback; 2) lot location requirements are met</li> </ul>                                                                     | rence between highest pt. of structure and lot elevation at standard |  |
| <ul> <li>Proposed Dimensions:</li> <li>If water oriented structure, review 1) elevation different setback; 2) lot location requirements are met</li> <li>Non-dwelling related project (2C):</li> <li>Existing Dimensions:</li> <li>Proposed Dimensions:</li> </ul> | rence between highest pt. of structure and lot elevation at standard |  |

### Setback Review

| Road Type/Measurement From:<br>Private Easement - Right of Way                                                              |                                       | Shoreland 1000/300? Shoreland-I<br>bordering a lake, river or stream                    |                                       |
|-----------------------------------------------------------------------------------------------------------------------------|---------------------------------------|-----------------------------------------------------------------------------------------|---------------------------------------|
| Road setback:<br>- Dwelling: 0- from the ROW of a<br>Restricted Drive/side lot line<br>(Variance Needed)<br>- Non-dwelling: | Pre-Inspection:<br>- Dwell:<br>- Non: | Lake Name:<br>Leif (Lake Eunice, Cormorant, 8<br>Name:                                  | Audubon) [RD]River                    |
| Side setback:<br>- Dwelling: <b>10'</b><br>- Non-dwelling:                                                                  | Pre-Inspection:<br>- Dwell:<br>- Non: | Pond/Wetland on property? <b>No</b><br>Bluff? <b>No</b>                                 |                                       |
| Rear setback:<br>- Dwelling:<br>- Non-dwelling:                                                                             | Pre-Inspection:<br>- Dwell:<br>- Non: | OHW setback:<br>- Dwelling: House- 40' Deck 38'<br>(Variance Needed)<br>- Non-dwelling: | Pre-Inspection:<br>- Dwell:<br>- Non: |
| Septic tank setback:<br>- Dwelling: <b>10+</b><br>- Non-dwelling:                                                           | Pre-Inspection:<br>- Dwell:<br>- Non: | Pond/wetland setback:<br>- Dwelling:<br>- Non-dwelling:                                 | Pre-Inspection:<br>- Dwell:<br>- Non: |
| Drainfield setback:<br>- Dwelling:<br>- Non-dwelling:                                                                       | Pre-Inspection:<br>- Dwell:<br>- Non: | Bluff setback:<br>- Dwelling:<br>- Non-dwelling:                                        | Pre-Inspection:<br>- Dwell:<br>- Non: |
| Well setback:<br>- Dwelling: <b>3+</b><br>- Non-dwelling:                                                                   | Pre-Inspection:<br>- Dwell:<br>- Non: |                                                                                         |                                       |
| Inspector Notes:                                                                                                            |                                       |                                                                                         |                                       |