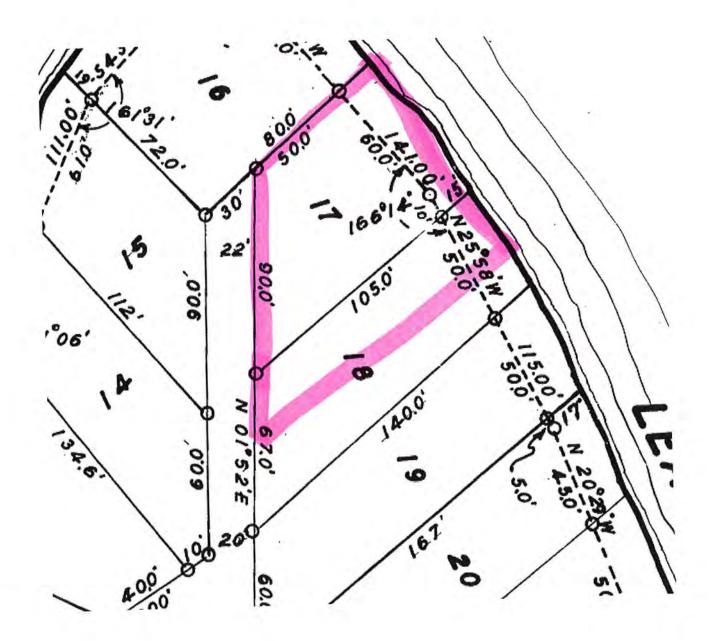

Lots 17 and 18, Block 1, Summer Island, according to the certified plat thereof on file and of record in and for the Office of the County Recorder of Becker County, Minnesota, except that part of said Lot 18 described as follows: Beginning at the most southerly corner of said Lot 18, Block 1 of Summer Island, thence N 1°52' E 33½ ft. along the Westerly line of said Lot 18, Block 1 of Summer Island; thence Northeasterly to a point on the meander line of said Lot 18, Block 1 of Summer Island located N 25°58' W 25 ft. from the most Easterly corner of said Lot 18, Block 1 of Summer Island; thence continuing Northeasterly on the projection of the last mentioned course to the waters edge of Leaf Lake, thence Southerly along waters edge of Leaf Lake to the Southeasterly line of said Lot 18, Block 1 of Summer Island, thence Southwesterly along the Southeasterly line of said Lot 18, Block 1 of Summer Island to the point of beginning.