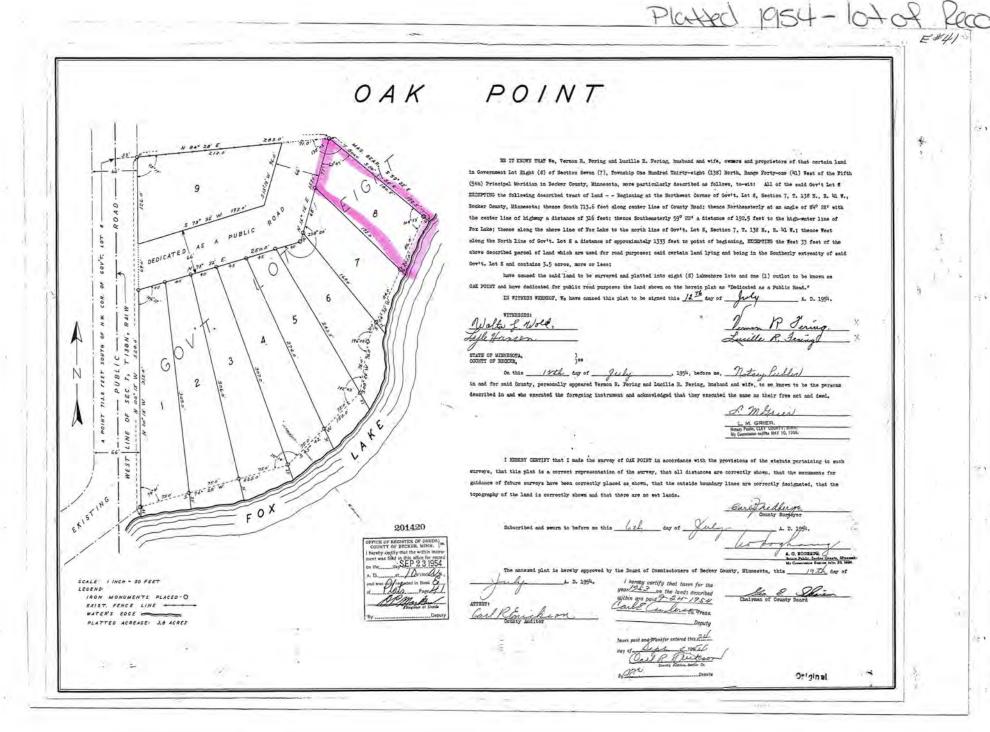

Lots 17 and 18, Block 1, Summer Island, according to the certified plat thereof on file and of record in and for the Office of the County Recorder of Becker County, Minnesota, except that part of said Lot 18 described as follows: Beginning at the most southerly corner of said Lot 18, Block 1 of Summer Island, thence N 1°52' E 33½ ft. along the Westerly line of said Lot 18, Block 1 of Summer Island; thence Northeasterly to a point on the meander line of said Lot 18, Block 1 of Summer Island located N 25°58' W 25 ft. from the most Easterly corner of said Lot 18, Block 1 of Summer Island; thence continuing Northeasterly on the projection of the last mentioned course to the waters edge of Leaf Lake, thence Southerly along waters edge of Leaf Lake to the Southeasterly line of said Lot 18, Block 1 of Summer Island, thence Southwesterly along the Southeasterly line of said Lot 18, Block 1 of Summer Island to the point of beginning.