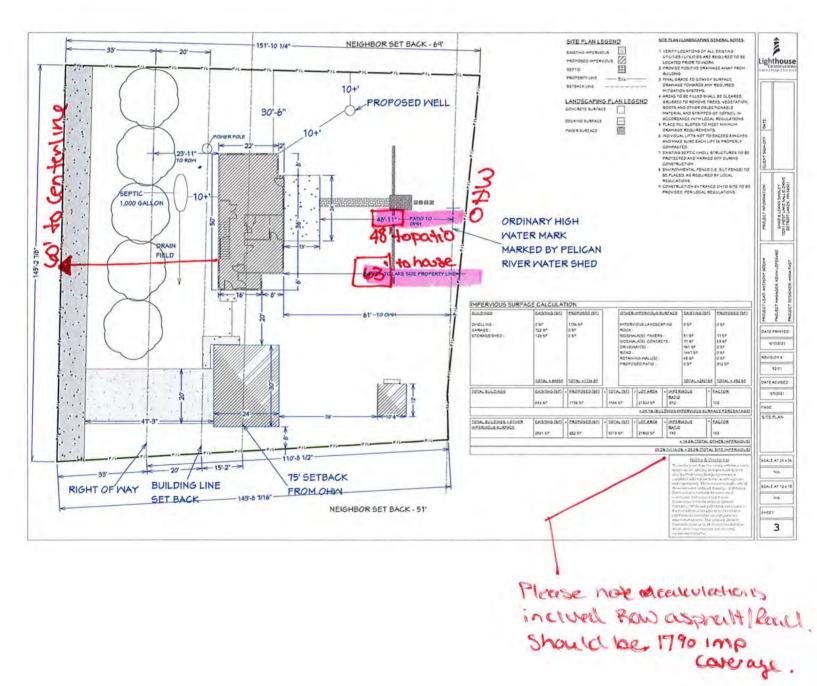

### APPLICATION AND DESCRIPTION OF PROJECT:

- Request a variance to construct a deck to be located at thirty-eight (38) feet and a dwelling and attached garage to be located at forty (40) feet from the OHW of the lake, deviating from the required setback of one hundred (100) feet from the OHW of a recreational development lake due to setback issues and lot size.
- Request a variance to construct a dwelling and attached garage to be located at zero (0) feet from a restrictive drive, all due to setback issues.

### Permit # VAR2021-192

| Parcel Number(s): 171159000                                                                                                                                                                                                                   |                                                                                                                   |
|-----------------------------------------------------------------------------------------------------------------------------------------------------------------------------------------------------------------------------------------------|-------------------------------------------------------------------------------------------------------------------|
| Owner: GREGORY KRUTSINGER                                                                                                                                                                                                                     | Township-S/T/R: LAKE EUNICE-06/138/042                                                                            |
| Mailing Address:                                                                                                                                                                                                                              | Site Address: 15489 SUMMER ISLAND RD                                                                              |
| GREGORY KRUTSINGER<br>PO BOX 55                                                                                                                                                                                                               | Lot Recording Date: Prior to 1971                                                                                 |
| WEST FARGO ND 58078                                                                                                                                                                                                                           | Original Permit Nbr: SITE2021-1540                                                                                |
| Legal Descr: Block 001 of SUMMER ISLAND 138 42 LC                                                                                                                                                                                             | DT 17 & N1/2 OF LOT 18 & RESTRICTED DR                                                                            |
| Variance Details Review                                                                                                                                                                                                                       |                                                                                                                   |
| <ul> <li>Variance Request Reason(s):</li> <li>✓ Setback Issues</li> <li>✓ Alteration to non-conforming structure</li> <li>✓ Lot size not in compliance</li> <li>✓ Topographical Issues (slopes, bluffs, wetlands)</li> <li>✓ Other</li> </ul> | If 'Other', description:                                                                                          |
| Description of Variance Request: Request a variance to<br>located at 0 feet from a restricted drive. Also request<br>feet and a dwelling and attached garage the be locate<br>lake.                                                           | 방법에 가지 않는 것 같은 것 같                                                                  |
|                                                                                                                                                                                                                                               |                                                                                                                   |
| OHW Setback: Deck 38' & Dwelling/Attached Garage 40'                                                                                                                                                                                          | Side Lot Line Setback:                                                                                            |
|                                                                                                                                                                                                                                               | Side Lot Line Setback:<br>Bluff Setback:                                                                          |
| 40'                                                                                                                                                                                                                                           |                                                                                                                   |
| 40'<br>Rear Setback (non-lake):<br>Road Setback: 0'                                                                                                                                                                                           | Bluff Setback:                                                                                                    |
| 40'<br>Rear Setback (non-lake):                                                                                                                                                                                                               | Bluff Setback:<br>Road Type: Township                                                                             |
| 40'<br>Rear Setback (non-lake):<br>Road Setback: 0'<br>Existing Imp. Surface Coverage: 25.63%                                                                                                                                                 | Bluff Setback:<br>Road Type: Township<br>Proposed Imp. Surface Coverage: 24.83%                                   |
| 40'<br>Rear Setback (non-lake):<br>Road Setback: 0'<br>Existing Imp. Surface Coverage: 25.63%<br>Existing Structure Sq Ft: 652                                                                                                                | Bluff Setback:<br>Road Type: Township<br>Proposed Imp. Surface Coverage: 24.83%<br>Proposed Structure Sq Ft: 2250 |

### Setback Review

| Road Type/Measurement From:<br>Private Easement - Right of Way                                                              |                                       | Shoreland 1000/300? Shoreland-I<br>bordering a lake, river or stream                    |                                       |
|-----------------------------------------------------------------------------------------------------------------------------|---------------------------------------|-----------------------------------------------------------------------------------------|---------------------------------------|
| Road setback:<br>- Dwelling: 0- from the ROW of a<br>Restricted Drive/side lot line<br>(Variance Needed)<br>- Non-dwelling: | Pre-Inspection:<br>- Dwell:<br>- Non: | Lake Name:<br>Leif (Lake Eunice, Cormorant, 8<br>Name:                                  | Audubon) [RD]River                    |
| Side setback:<br>- Dwelling: <b>10'</b><br>- Non-dwelling:                                                                  | Pre-Inspection:<br>- Dwell:<br>- Non: | Pond/Wetland on property? <b>No</b><br>Bluff? <b>No</b>                                 |                                       |
| Rear setback:<br>- Dwelling:<br>- Non-dwelling:                                                                             | Pre-Inspection:<br>- Dwell:<br>- Non: | OHW setback:<br>- Dwelling: House- 40' Deck 38'<br>(Variance Needed)<br>- Non-dwelling: | Pre-Inspection:<br>- Dwell:<br>- Non: |
| Septic tank setback:<br>- Dwelling: <b>10+</b><br>- Non-dwelling:                                                           | Pre-Inspection:<br>- Dwell:<br>- Non: | Pond/wetland setback:<br>- Dwelling:<br>- Non-dwelling:                                 | Pre-Inspection:<br>- Dwell:<br>- Non: |
| Drainfield setback:<br>- Dwelling:<br>- Non-dwelling:                                                                       | Pre-Inspection:<br>- Dwell:<br>- Non: | Bluff setback:<br>- Dwelling:<br>- Non-dwelling:                                        | Pre-Inspection:<br>- Dwell:<br>- Non: |
| Well setback:<br>- Dwelling: <b>3+</b><br>- Non-dwelling:                                                                   | Pre-Inspection:<br>- Dwell:<br>- Non: |                                                                                         |                                       |
| Inspector Notes:                                                                                                            |                                       |                                                                                         |                                       |

Roadside Width: <u>119'</u> Lakeside Width: <u>91'</u> Depth Side 1: 65' Depth Side 2: 137'

Total Lot Area: 9,866 sq ft (+/-) Sq Feet

Standard Required Setback: <u>100</u> Proposed Setback: -- 30

Difference:

= <u>70</u> Credit Units Required for Mitigation VARIANCE REQUESTED

Proposed Coverage: 25 % Threshold Coverage: -15 %

Difference: = (<u>10</u>) x (<u>5</u>) = <u>50 Credit Units Required for Mitigation</u>