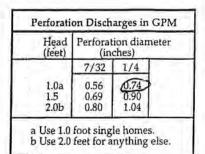

ELECTION PROCEDURE

### A. Determine pump capacity:

**Gravity Distribution** 

- Minimum suggested is 20 gpm 1.
- Maximum suggested is 45 gpm 2.

#### **Pressure Distibution**

3. a.



- b. Select perforation spacing = 3feet. C.
- Subtract 2 ft. from the rock layer length.
- Rock layer length -2 ft. = <u>36</u> feet. Determine the number of spaces between perforations. d. Length perf. spacing =  $\frac{36}{12}$  ft. +  $\frac{3}{2}$  ft. =  $\frac{12}{12}$  spaces 12 spaces + 1 =  $\frac{13}{12}$  perforations/lateral
- e.
- Multiply perforations per lateral by number of laterals to get total number of perforations.  $\frac{3}{13} \times \frac{13}{peris/lateral} = \frac{39}{peris/lateral} = \frac{39}{peris/lateral} = \frac{39}{peris/lateral}$ f.
- g.

#### SELECTED PUMP CAPACITY 29 gpm





C. Pump selection

1. A pump must be selected to deliver at least 29 gpm (Step A) with at least 19.4 feet of total head (Step B).

#### Sizing of Dosing Chamber



| Becker County Parcel Information |
|----------------------------------|
|----------------------------------|

| Values & | Zoning | Land | Res.  | Yard  | Sales | New    |
|----------|--------|------|-------|-------|-------|--------|
| Taxes    | Info   | Info | Bldg. | Items | Info  | Search |

| Summary            |                                                                       |           |  |  |  |
|--------------------|-----------------------------------------------------------------------|-----------|--|--|--|
| Parcel Number:     | 330355000                                                             | GIS Ma