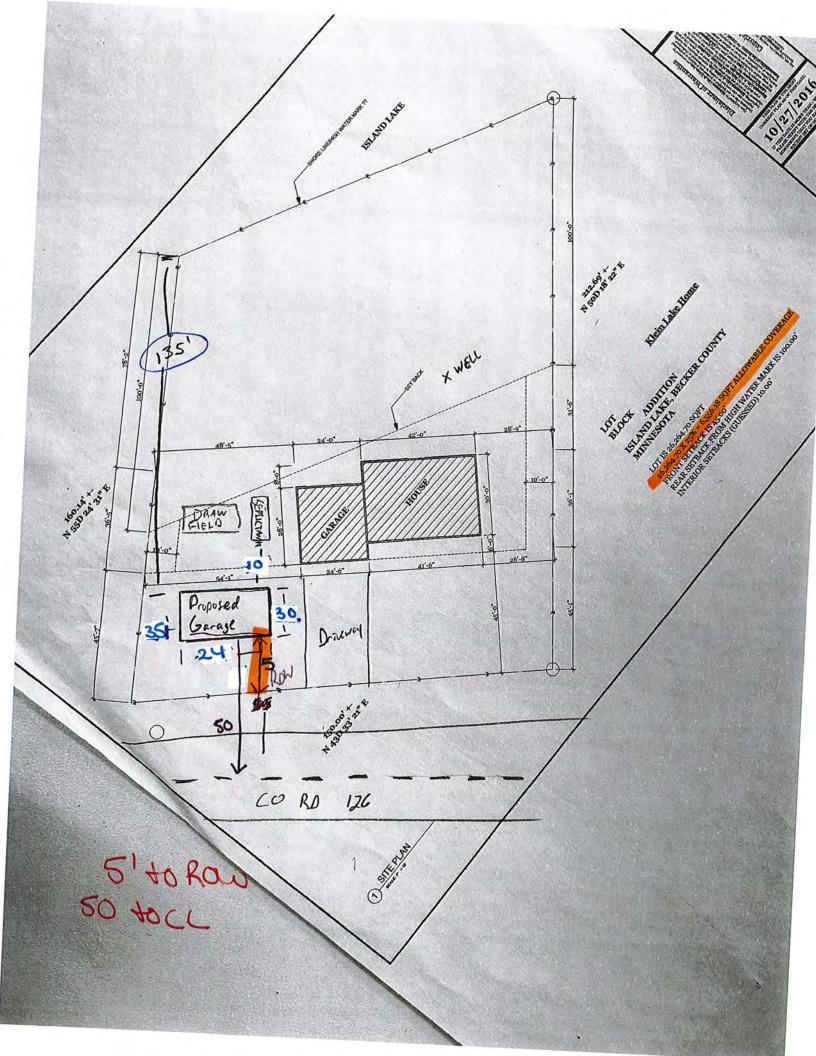

# Permit # SITE2021-1540

|                                                                                                                                                                                                                                                                    | Inspector Notes:                                                     |  |
|--------------------------------------------------------------------------------------------------------------------------------------------------------------------------------------------------------------------------------------------------------------------|----------------------------------------------------------------------|--|
| Owner: GREGORY KRUTSINGER                                                                                                                                                                                                                                          |                                                                      |  |
| Township-S/T/R: LAKE EUNICE-06/138/042                                                                                                                                                                                                                             |                                                                      |  |
| Site Address: 15489 SUMMER ISLAND RD                                                                                                                                                                                                                               | Does posted address sign match site address? Y N                     |  |
| Dwelling Proposed Review                                                                                                                                                                                                                                           |                                                                      |  |
| Dwelling/related structure (1A): New Home-Onsite C<br>- Existing Dimensions: na will be a whole new foot<br>- Proposed Dimensions: 35x50- Only Upper level is<br>- Proposed Roof Changes? N/A                                                                      | tprint                                                               |  |
| Attached Garage (1B): New Attached Garage<br>- Existing Dimensions: na<br>- Proposed Dimensions: 40x50- Lower Level is gara<br>- Proposed Roof Changes? N/A                                                                                                        | age                                                                  |  |
| Other dwelling related improvements (1C): Deck - Pe<br>- Existing Dimensions: 8x24<br>- Proposed Dimensions: 8x24<br>- Proposed Roof Changes? N/A                                                                                                                  | ervious                                                              |  |
| Other dwelling related improvements (1D): N/A<br>- Existing Dimensions:<br>- Proposed Dimensions:<br>- Proposed Roof Changes?                                                                                                                                      |                                                                      |  |
| Additional dwelling related projects/info:                                                                                                                                                                                                                         |                                                                      |  |
| Inspector Notes:<br>Non-Dwelling Proposed Review                                                                                                                                                                                                                   |                                                                      |  |
| Non-dwelling related project (2A):<br>- Existing Dimensions:<br>- Proposed Dimensions:<br>- If water oriented structure, review 1) elevation diffe<br>setback; 2) lot location requirements are met                                                                | rence between highest pt. of structure and lot elevation at standard |  |
| Non-dwelling related project (2B):                                                                                                                                                                                                                                 |                                                                      |  |
| <ul> <li>Existing Dimensions:</li> <li>Proposed Dimensions:</li> <li>If water oriented structure, review 1) elevation differentiation setback; 2) lot location requirements are met</li> </ul>                                                                     | rence between highest pt. of structure and lot elevation at standard |  |
| <ul> <li>Proposed Dimensions:</li> <li>If water oriented structure, review 1) elevation different setback; 2) lot location requirements are met</li> <li>Non-dwelling related project (2C):</li> <li>Existing Dimensions:</li> <li>Proposed Dimensions:</li> </ul> | rence between highest pt. of structure and lot elevation at standard |  |

### Setback Review

| Road Type/Measurement From:<br>Private Easement - Right of Way                                                              |                                       | Shoreland 1000/300? Shoreland-I<br>bordering a lake, river or stream                    |                                       |
|-----------------------------------------------------------------------------------------------------------------------------|---------------------------------------|-----------------------------------------------------------------------------------------|---------------------------------------|
| Road setback:<br>- Dwelling: 0- from the ROW of a<br>Restricted Drive/side lot line<br>(Variance Needed)<br>- Non-dwelling: | Pre-Inspection:<br>- Dwell:<br>- Non: | Lake Name:<br>Leif (Lake Eunice, Cormorant, 8<br>Name:                                  | Audubon) [RD]River                    |
| Side setback:<br>- Dwelling: <b>10'</b><br>- Non-dwelling:                                                                  | Pre-Inspection:<br>- Dwell:<br>- Non: | Pond/Wetland on property? <b>No</b><br>Bluff? <b>No</b>                                 |                                       |
| Rear setback:<br>- Dwelling:<br>- Non-dwelling:                                                                             | Pre-Inspection:<br>- Dwell:<br>- Non: | OHW setback:<br>- Dwelling: House- 40' Deck 38'<br>(Variance Needed)<br>- Non-dwelling: | Pre-Inspection:<br>- Dwell:<br>- Non: |
| Septic tank setback:<br>- Dwelling: <b>10+</b><br>- Non-dwelling:                                                           | Pre-Inspection:<br>- Dwell:<br>- Non: | Pond/wetland setback:<br>- Dwelling:<br>- Non-dwelling:                                 | Pre-Inspection:<br>- Dwell:<br>- Non: |
| Drainfield setback:<br>- Dwelling:<br>- Non-dwelling:                                                                       | Pre-Inspection:<br>- Dwell:<br>- Non: | Bluff setback:<br>- Dwelling:<br>- Non-dwelling:                                        | Pre-Inspection:<br>- Dwell:<br>- Non: |
| Well setback:<br>- Dwelling: <b>3+</b><br>- Non-dwelling:                                                                   | Pre-Inspection:<br>- Dwell:<br>- Non: |                                                                                         |                                       |
| Inspector Notes:                                                                                                            |                                       |                                                                                         |                                       |

Roadside Width: <u>119'</u> Lakeside Width: <u>91'</u> Depth Side 1: 65' Depth Side 2: 137'

Total Lot Area: 9,866 sq ft (+/-) Sq Feet

Standard Required Setback: <u>100</u> Proposed Setback: -- 30

Difference:

= <u>70</u> Credit Units Required for Mitigation VARIANCE REQUESTED