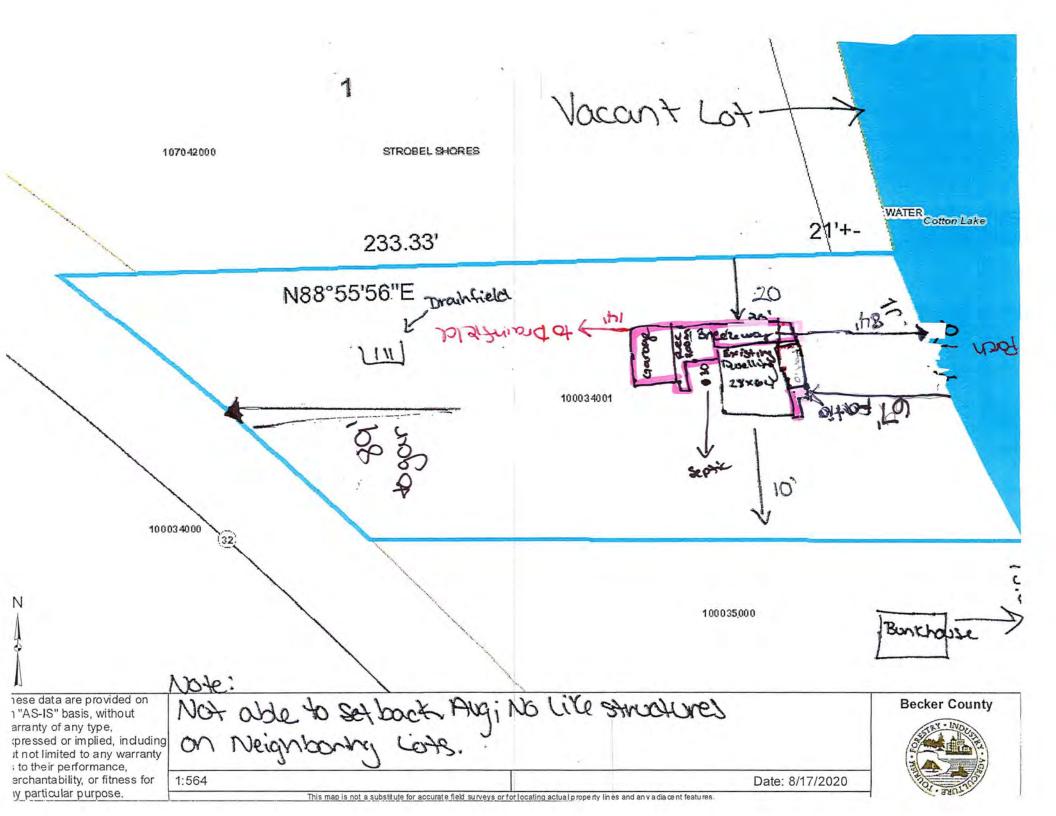

### APPLICATION AND DESCRIPTION OF PROJECT:

- Request a variance to construct a deck to be located at thirty-eight (38) feet and a dwelling and attached garage to be located at forty (40) feet from the OHW of the lake, deviating from the required setback of one hundred (100) feet from the OHW of a recreational development lake due to setback issues and lot size.
- Request a variance to construct a dwelling and attached garage to be located at zero (0) feet from a restrictive drive, all due to setback issues.

### Permit # VAR2021-192

| Parcel Number(s): 171159000                                                                                                                                                                                                                   |                                                                                                                   |
|-----------------------------------------------------------------------------------------------------------------------------------------------------------------------------------------------------------------------------------------------|-------------------------------------------------------------------------------------------------------------------|
| Owner: GREGORY KRUTSINGER                                                                                                                                                                                                                     | Township-S/T/R: LAKE EUNICE-06/138/042                                                                            |
| Mailing Address:                                                                                                                                                                                                                              | Site Address: 15489 SUMMER ISLAND RD                                                                              |
| GREGORY KRUTSINGER<br>PO BOX 55                                                                                                                                                                                                               | Lot Recording Date: Prior to 1971                                                                                 |
| WEST FARGO ND 58078                                                                                                                                                                                                                           | Original Permit Nbr: SITE2021-1540                                                                                |
| Legal Descr: Block 001 of SUMMER ISLAND 138 42 LC                                                                                                                                                                                             | DT 17 & N1/2 OF LOT 18 & RESTRICTED DR                                                                            |
| Variance Details Review                                                                                                                                                                                                                       |                                                                                                                   |
| <ul> <li>Variance Request Reason(s):</li> <li>✓ Setback Issues</li> <li>✓ Alteration to non-conforming structure</li> <li>✓ Lot size not in compliance</li> <li>✓ Topographical Issues (slopes, bluffs, wetlands)</li> <li>✓ Other</li> </ul> | If 'Other', description:                                                                                          |
| Description of Variance Request: Request a variance to<br>located at 0 feet from a restricted drive. Also request<br>feet and a dwelling and attached garage the be locate<br>lake.                                                           | 방법에 가지 않는 것 같은 것 같                                                                  |
|                                                                                                                                                                                                                                               |                                                                                                                   |
| OHW Setback: Deck 38' & Dwelling/Attached Garage 40'                                                                                                                                                                                          | Side Lot Line Setback:                                                                                            |
|                                                                                                                                                                                                                                               | Side Lot Line Setback:<br>Bluff Setback:                                                                          |
| 40'                                                                                                                                                                                                                                           |                                                                                                                   |
| 40'<br>Rear Setback (non-lake):<br>Road Setback: 0'                                                                                                                                                                                           | Bluff Setback:                                                                                                    |
| 40'<br>Rear Setback (non-lake):                                                                                                                                                                                                               | Bluff Setback:<br>Road Type: Township                                                                             |
| 40'<br>Rear Setback (non-lake):<br>Road Setback: 0'<br>Existing Imp. Surface Coverage: 25.63%                                                                                                                                                 | Bluff Setback:<br>Road Type: Township<br>Proposed Imp. Surface Coverage: 24.83%                                   |
| 40'<br>Rear Setback (non-lake):<br>Road Setback: 0'<br>Existing Imp. Surface Coverage: 25.63%<br>Existing Structure Sq Ft: 652                                                                                                                | Bluff Setback:<br>Road Type: Township<br>Proposed Imp. Surface Coverage: 24.83%<br>Proposed Structure Sq Ft: 2250 |

### Other Questions Review

1. Is the variance in harmony with the purposes and intent of the ordinance? Yes

Explain: We are meeting all of the other setbacks. We are under the allowed lot coverage. We are decreasing the coverage, the existing coverage is over 25%- it is at 25.63% and we are becoming more conforming and bringing it into compliance with the Ordinance. Coverage will be at 24.83%. We are also proposing to control the stromwater by installing gutters to down spouts to French drains.

2. Is the Variance consistent with the Becker County Comprehensive Plan? Yes

Explain: Yes, this will not negatively impact anyone's views or enjoyment of the lake. We are on a peninsula on a dead end road and Kurtsinger's own the two end lots. We are not going any closer to the lake than the existing structure. This is a private restricted drive that is not maintained by the township.

4. Are there circumstances unique to the property? Yes

Explain: This is a lot of record it was created and developed in 1970 before Becker County Zoning Lot size standards and setbacks were established. This was originally 2 different parcels lot 17 was combined with the north half of lot 18 in 1970, so the lot is actually larger than it was created to be, and has become more conforming. This lot is very narrow and only about 90' wide. It would impossible to meet all of the setbacks from both the lake and road. Kurtsinger also owns the lot next door and he would like to make it his year round residence and needs a secure storage space for his lake and yard equipment. This would make the lot more esthetically pleasing. The above living area needs to remain to keep it a buildable lot of record.

### Setback Review

| Road Type/Measurement From:<br>Private Easement - Right of Way                                                              |                                       | Shoreland 1000/300? Shoreland-I<br>bordering a lake, river or stream                    |                                       |
|-----------------------------------------------------------------------------------------------------------------------------|---------------------------------------|-----------------------------------------------------------------------------------------|---------------------------------------|
| Road setback:<br>- Dwelling: 0- from the ROW of a<br>Restricted Drive/side lot line<br>(Variance Needed)<br>- Non-dwelling: | Pre-Inspection:<br>- Dwell:<br>- Non: | Lake Name:<br>Leif (Lake Eunice, Cormorant, 8<br>Name:                                  | Audubon) [RD]River                    |
| Side setback:<br>- Dwelling: <b>10'</b><br>- Non-dwelling:                                                                  | Pre-Inspection:<br>- Dwell:<br>- Non: | Pond/Wetland on property? <b>No</b><br>Bluff? <b>No</b>                                 |                                       |
| Rear setback:<br>- Dwelling:<br>- Non-dwelling:                                                                             | Pre-Inspection:<br>- Dwell:<br>- Non: | OHW setback:<br>- Dwelling: House- 40' Deck 38'<br>(Variance Needed)<br>- Non-dwelling: | Pre-Inspection:<br>- Dwell:<br>- Non: |
| Septic tank setback:<br>- Dwelling: <b>10+</b><br>- Non-dwelling:                                                           | Pre-Inspection:<br>- Dwell:<br>- Non: | Pond/wetland setback:<br>- Dwelling:<br>- Non-dwelling:                                 | Pre-Inspection:<br>- Dwell:<br>- Non: |
| Drainfield setback:<br>- Dwelling:<br>- Non-dwelling:                                                                       | Pre-Inspection:<br>- Dwell:<br>- Non: | Bluff setback:<br>- Dwelling:<br>- Non-dwelling:                                        | Pre-Inspection:<br>- Dwell:<br>- Non: |
| Well setback:<br>- Dwelling: <b>3+</b><br>- Non-dwelling:                                                                   | Pre-Inspection:<br>- Dwell:<br>- Non: |                                                                                         |                                       |
| Inspector Notes:                                                                                                            |                                       |                                                                                         |                                       |