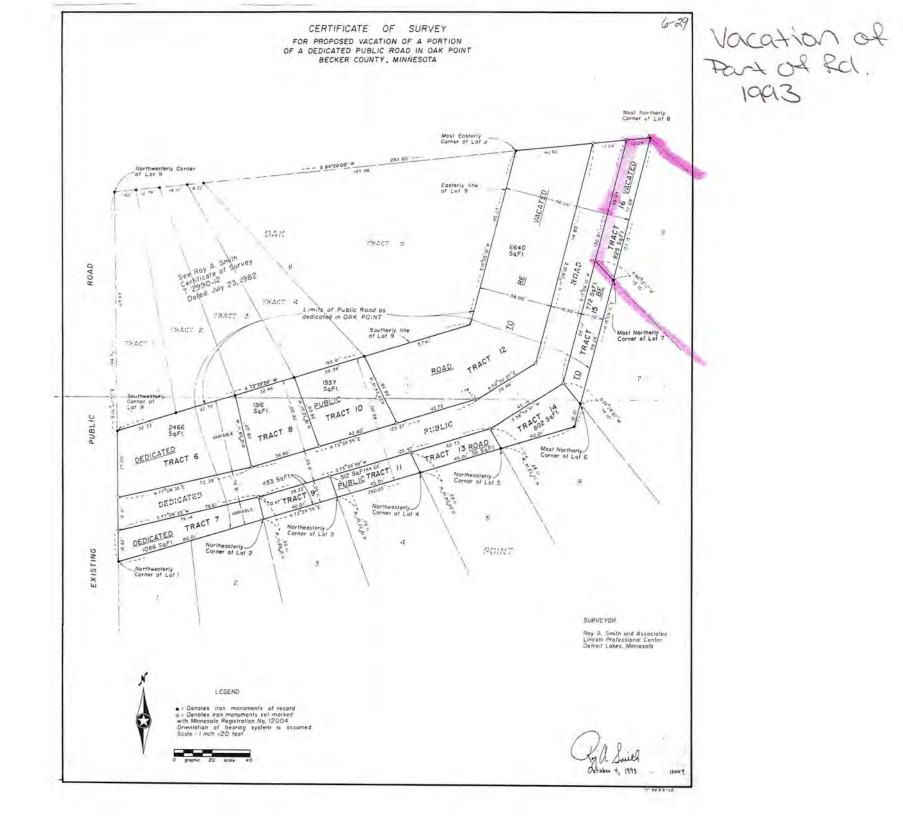

| 1260     |
| Proposed Garage                             | 24x28  | 0                       | 672      |
| Screen Porch                                | 12x18  |                         | 216      |
| Shed to be removed                          | 12x12  | 144                     |          |
| count against coverage                      |        |                         |          |
| Driveway                                    | 24x30  | 720                     | 720      |
| Impervious Surface Sum                      |        | 1584                    | 2868     |
| Impervious Percent                          |        | 10.42%                  | 18.87%   |

Image printed on 9/14/2021 at 1:58 PM Parcel: 19.1544.000, Photo 1 of 2 Taken: 06/08/2021, Last edit: 08/23/2021 Notes:







### 611029

CERTIFICATE OF REAL ESTATE VALUE FILED #9766

No delinquent taxes and transfer entered this 10<sup>th</sup> day of <u>sept</u>., 2013 <u>Ryan L. Tangen</u> Becker County Auditor/Treasurer By\_\_\_\_\_\_ Deput BECKER COUNTY RECORDER STATE OF MINNESOTA Document No. 611029 September 10, 2013 at 12:21 PM I hereby certify that the within instrument was recorded in this office. Darlene Maneval, County Recorder By \_SKS\_\_\_\_\_ Deputy

#### **11-M WARRANTY DEED**

Corporation, Partnership or Limited Liability Company to Joint Tenants

#### STATE DEED TAX DUE HEREON: \$ 523.05

Date: 9 6/13

Parcel # 19.1544.000

141508

FOR VALUABLE CONSIDERATION, W.G.B. Inc., a Corporation under the laws of <u>Minnesota</u>, Grantor, hereby conveys and warrants to Cody J. Wittrock and Anna L. Wit