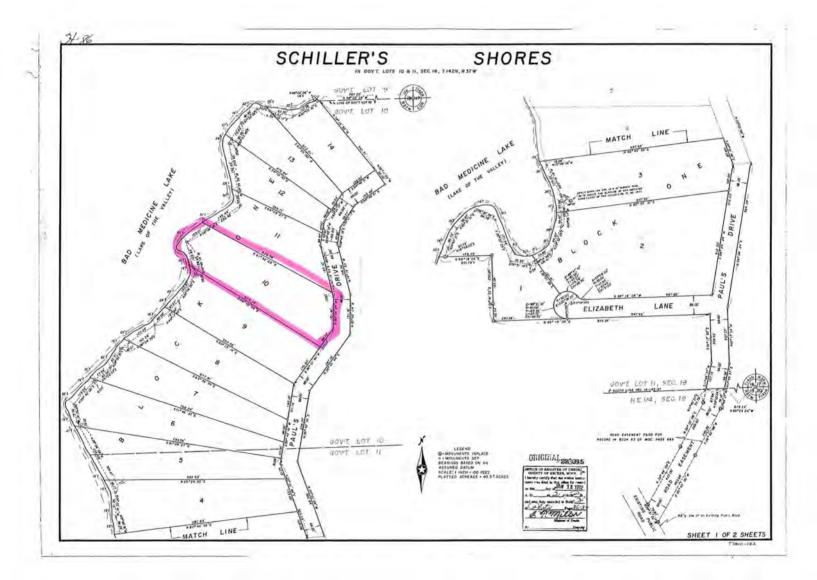

</li> <li>Non:</li> </ul> | ht of Waybordering a lake, river or sPre-Inspection:Lake Name:- Dwell:Bad Medicine (Forest) [RD]- Non:Pond/Wetland on property? NPre-Inspection:Pond/Wetland on property? N- Dwell:Bluff? No- Non:OHW setback:- Dwell:- Dwelling:- Non:- Non-dwelling: Patios to be a67' from the OHW- VariancePre-Inspection:- Dowelling:- Non:- Non-dwelling: N/APre-Inspection:- Dwelling:- Non:- Non-dwelling: N/APre-Inspection:- Dwelling:- Non:- Non-dwelling: N/APre-Inspection:- Dwelling:- Non:- Non-dwelling: N/APre-Inspection:- Non-dwelling: N/A |  |  |  |

## **Other Information Review**

Setback Averaging (if applicable):

- Structure type used:

- Setback of LEFT like structure:

- Setback of RIGHT like structure:

Any other impervious surface coverage not noted on application?







\* Not a lot of record 257. 1972

### **Authorized Agent Form**

(If you are the owner completing & signing the site application no need to complete this form)

1. Form must be legible and completed in ink.

2. Check appropriate box(es). Write any specific restrictions on the checked item in the space provided (e.g. "garage site permit" or "valid only on permit applications submitted between 06/01/20XX and 08/01/20XX"). If you want your agent to represent you on a conditional use or variance application and also be authorized to obtain the related permit(s), be sure to check and complete the "permit application" item as well. If an item's box is checked and the accompanying space is left blank, the authorization granted on that item is valid for a period of one year from the date of sign