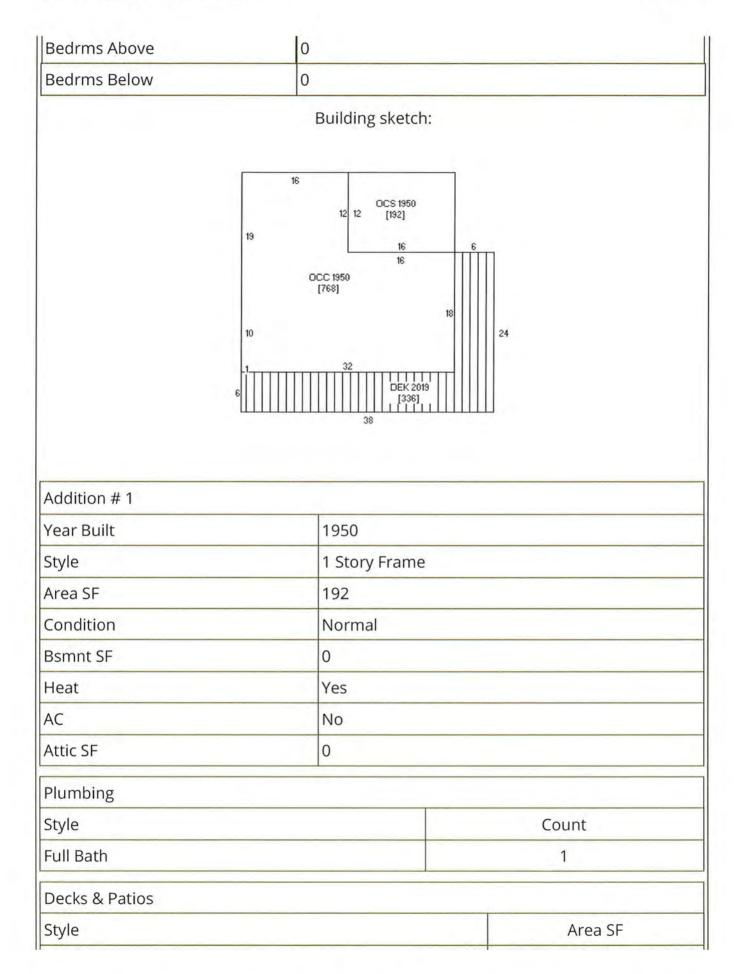

# Permit # SITE2021-1540

|                                                                                                                                                                                                                                                                    | Inspector Notes:                                                     |  |
|--------------------------------------------------------------------------------------------------------------------------------------------------------------------------------------------------------------------------------------------------------------------|----------------------------------------------------------------------|--|
| Owner: GREGORY KRUTSINGER                                                                                                                                                                                                                                          |                                                                      |  |
| Township-S/T/R: LAKE EUNICE-06/138/042                                                                                                                                                                                                                             |                                                                      |  |
| Site Address: 15489 SUMMER ISLAND RD                                                                                                                                                                                                                               | Does posted address sign match site address? Y N                     |  |
| Dwelling Proposed Review                                                                                                                                                                                                                                           |                                                                      |  |
| Dwelling/related structure (1A): New Home-Onsite C<br>- Existing Dimensions: na will be a whole new foot<br>- Proposed Dimensions: 35x50- Only Upper level is<br>- Proposed Roof Changes? N/A                                                                      | tprint                                                               |  |
| Attached Garage (1B): New Attached Garage<br>- Existing Dimensions: na<br>- Proposed Dimensions: 40x50- Lower Level is gara<br>- Proposed Roof Changes? N/A                                                                                                        | age                                                                  |  |
| Other dwelling related improvements (1C): Deck - Pe<br>- Existing Dimensions: 8x24<br>- Proposed Dimensions: 8x24<br>- Proposed Roof Changes? N/A                                                                                                                  | ervious                                                              |  |
| Other dwelling related improvements (1D): N/A<br>- Existing Dimensions:<br>- Proposed Dimensions:<br>- Proposed Roof Changes?                                                                                                                                      |                                                                      |  |
| Additional dwelling related projects/info:                                                                                                                                                                                                                         |                                                                      |  |
| Inspector Notes:<br>Non-Dwelling Proposed Review                                                                                                                                                                                                                   |                                                                      |  |
| Non-dwelling related project (2A):<br>- Existing Dimensions:<br>- Proposed Dimensions:<br>- If water oriented structure, review 1) elevation diffe<br>setback; 2) lot location requirements are met                                                                | rence between highest pt. of structure and lot elevation at standard |  |
| Non-dwelling related project (2B):                                                                                                                                                                                                                                 |                                                                      |  |
| <ul> <li>Existing Dimensions:</li> <li>Proposed Dimensions:</li> <li>If water oriented structure, review 1) elevation differentiation setback; 2) lot location requirements are met</li> </ul>                                                                     | rence between highest pt. of structure and lot elevation at standard |  |
| <ul> <li>Proposed Dimensions:</li> <li>If water oriented structure, review 1) elevation different setback; 2) lot location requirements are met</li> <li>Non-dwelling related project (2C):</li> <li>Existing Dimensions:</li> <li>Proposed Dimensions:</li> </ul> | rence between highest pt. of structure and lot elevation at standard |  |