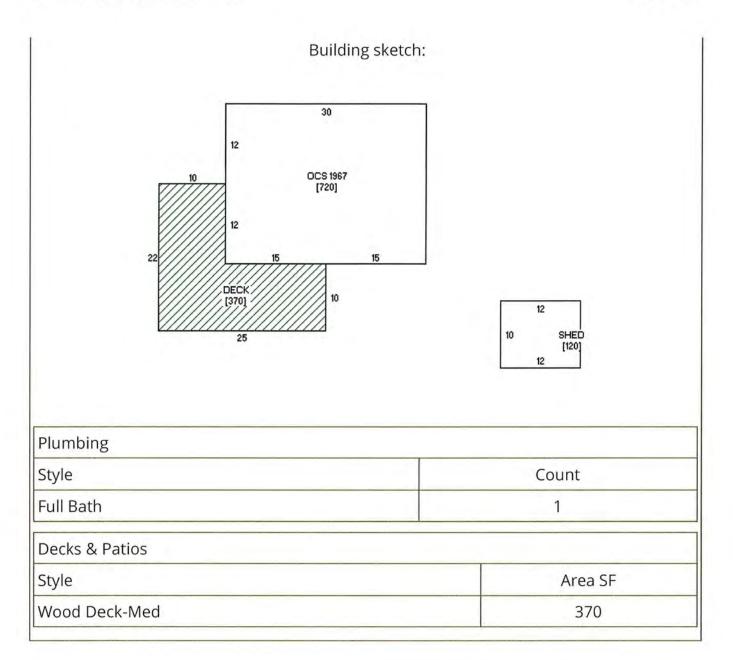

# Permit # SITE2021-1540

|                                                                                                                                                                                                                                                                    | Inspector Notes:                                                     |  |
|--------------------------------------------------------------------------------------------------------------------------------------------------------------------------------------------------------------------------------------------------------------------|----------------------------------------------------------------------|--|
| Owner: GREGORY KRUTSINGER                                                                                                                                                                                                                                          |                                                                      |  |
| Township-S/T/R: LAKE EUNICE-06/138/042                                                                                                                                                                                                                             |                                                                      |  |
| Site Address: 15489 SUMMER ISLAND RD                                                                                                                                                                                                                               | Does posted address sign match site address? Y N                     |  |
| Dwelling Proposed Review                                                                                                                                                                                                                                           |                                                                      |  |
| Dwelling/related structure (1A): New Home-Onsite C<br>- Existing Dimensions: na will be a whole new foot<br>- Proposed Dimensions: 35x50- Only Upper level is<br>- Proposed Roof Changes? N/A                                                                      | tprint                                                               |  |
| Attached Garage (1B): New Attached Garage<br>- Existing Dimensions: na<br>- Proposed Dimensions: 40x50- Lower Level is gara<br>- Proposed Roof Changes? N/A                                                                                                        | age                                                                  |  |
| Other dwelling related improvements (1C): Deck - Pe<br>- Existing Dimensions: 8x24<br>- Proposed Dimensions: 8x24<br>- Proposed Roof Changes? N/A                                                                                                                  | ervious                                                              |  |
| Other dwelling related improvements (1D): N/A<br>- Existing Dimensions:<br>- Proposed Dimensions:<br>- Proposed Roof Changes?                                                                                                                                      |                                                                      |  |
| Additional dwelling related projects/info:                                                                                                                                                                                                                         |                                                                      |  |
| Inspector Notes:<br>Non-Dwelling Proposed Review                                                                                                                                                                                                                   |                                                                      |  |
| Non-dwelling related project (2A):<br>- Existing Dimensions:<br>- Proposed Dimensions:<br>- If water oriented structure, review 1) elevation diffe<br>setback; 2) lot location requirements are met                                                                | rence between highest pt. of structure and lot elevation at standard |  |
| Non-dwelling related project (2B):                                                                                                                                                                                                                                 |                                                                      |  |
| <ul> <li>Existing Dimensions:</li> <li>Proposed Dimensions:</li> <li>If water oriented structure, review 1) elevation differentiation setback; 2) lot location requirements are met</li> </ul>                                                                     | rence between highest pt. of structure and lot elevation at standard |  |
| <ul> <li>Proposed Dimensions:</li> <li>If water oriented structure, review 1) elevation different setback; 2) lot location requirements are met</li> <li>Non-dwelling related project (2C):</li> <li>Existing Dimensions:</li> <li>Proposed Dimensions:</li> </ul> | rence between highest pt. of structure and lot elevation at standard |  |