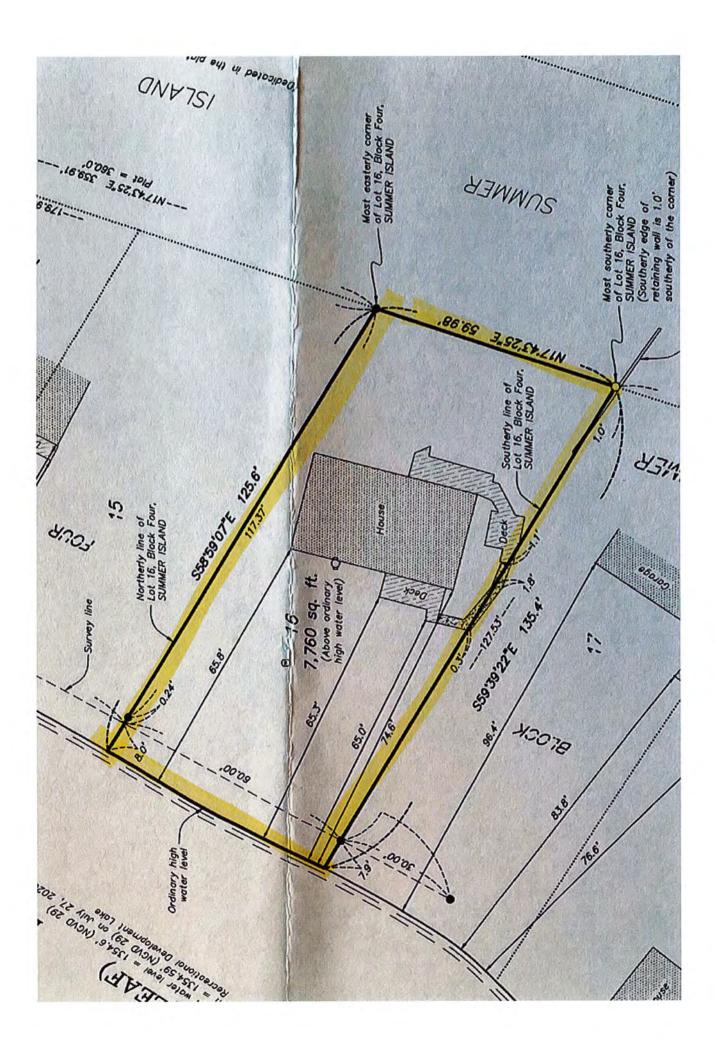

### Permit # VAR2021-192

| Parcel Number(s): 171159000                                                                                                                                                                                                                   |                                                                                                                   |
|-----------------------------------------------------------------------------------------------------------------------------------------------------------------------------------------------------------------------------------------------|-------------------------------------------------------------------------------------------------------------------|
| Owner: GREGORY KRUTSINGER                                                                                                                                                                                                                     | Township-S/T/R: LAKE EUNICE-06/138/042                                                                            |
| Mailing Address:                                                                                                                                                                                                                              | Site Address: 15489 SUMMER ISLAND RD                                                                              |
| GREGORY KRUTSINGER<br>PO BOX 55                                                                                                                                                                                                               | Lot Recording Date: Prior to 1971                                                                                 |
| WEST FARGO ND 58078                                                                                                                                                                                                                           | Original Permit Nbr: SITE2021-1540                                                                                |
| Legal Descr: Block 001 of SUMMER ISLAND 138 42 LC                                                                                                                                                                                             | DT 17 & N1/2 OF LOT 18 & RESTRICTED DR                                                                            |
| Variance Details Review                                                                                                                                                                                                                       |                                                                                                                   |
| <ul> <li>Variance Request Reason(s):</li> <li>✓ Setback Issues</li> <li>✓ Alteration to non-conforming structure</li> <li>✓ Lot size not in compliance</li> <li>✓ Topographical Issues (slopes, bluffs, wetlands)</li> <li>✓ Other</li> </ul> | If 'Other', description:                                                                                          |
| Description of Variance Request: Request a variance to<br>located at 0 feet from a restricted drive. Also request<br>feet and a dwelling and attached garage the be locate<br>lake.                                                           | 방법에 가지 않는 것 같은 것 같                                                                  |
|                                                                                                                                                                                                                                               |                                                                                                                   |
| OHW Setback: Deck 38' & Dwelling/Attached Garage 40'                                                                                                                                                                                          | Side Lot Line Setback:                                                                                            |
|                                                                                                                                                                                                                                               | Side Lot Line Setback:<br>Bluff Setback:                                                                          |
| 40'                                                                                                                                                                                                                                           |                                                                                                                   |
| 40'<br>Rear Setback (non-lake):<br>Road Setback: 0'                                                                                                                                                                                           | Bluff Setback:                                                                                                    |
| 40'<br>Rear Setback (non-lake):                                                                                                                                                                                                               | Bluff Setback:<br>Road Type: Township                                                                             |
| 40'<br>Rear Setback (non-lake):<br>Road Setback: 0'<br>Existing Imp. Surface Coverage: 25.63%                                                                                                                                                 | Bluff Setback:<br>Road Type: Township<br>Proposed Imp. Surface Coverage: 24.83%                                   |
| 40'<br>Rear Setback (non-lake):<br>Road Setback: 0'<br>Existing Imp. Surface Coverage: 25.63%<br>Existing Structure Sq Ft: 652                                                                                                                | Bluff Setback:<br>Road Type: Township<br>Proposed Imp. Surface Coverage: 24.83%<br>Proposed Structure Sq Ft: 2250 |

### Setback Review

| Road Type/Measurement From:<br>Private Easement - Right of Way                                                              |                                       | Shoreland 1000/300? Shoreland-I<br>bordering a lake, river or stream                    |                                       |
|-----------------------------------------------------------------------------------------------------------------------------|---------------------------------------|-----------------------------------------------------------------------------------------|---------------------------------------|
| Road setback:<br>- Dwelling: 0- from the ROW of a<br>Restricted Drive/side lot line<br>(Variance Needed)<br>- Non-dwelling: | Pre-Inspection:<br>- Dwell:<br>- Non: | Lake Name:<br>Leif (Lake Eunice, Cormorant, 8<br>Name:                                  | Audubon) [RD]River                    |
| Side setback:<br>- Dwelling: <b>10'</b><br>- Non-dwelling:                                                                  | Pre-Inspection:<br>- Dwell:<br>- Non: | Pond/Wetland on property? <b>No</b><br>Bluff? <b>No</b>                                 |                                       |
| Rear setback:<br>- Dwelling:<br>- Non-dwelling:                                                                             | Pre-Inspection:<br>- Dwell:<br>- Non: | OHW setback:<br>- Dwelling: House- 40' Deck 38'<br>(Variance Needed)<br>- Non-dwelling: | Pre-Inspection:<br>- Dwell:<br>- Non: |
| Septic tank setback:<br>- Dwelling: <b>10+</b><br>- Non-dwelling:                                                           | Pre-Inspection:<br>- Dwell:<br>- Non: | Pond/wetland setback:<br>- Dwelling:<br>- Non-dwelling:                                 | Pre-Inspection:<br>- Dwell:<br>- Non: |
| Drainfield setback:<br>- Dwelling:<br>- Non-dwelling:                                                                       | Pre-Inspection:<br>- Dwell:<br>- Non: | Bluff setback:<br>- Dwelling:<br>- Non-dwelling:                                        | Pre-Inspection:<br>- Dwell:<br>- Non: |
| Well setback:<br>- Dwelling: <b>3+</b><br>- Non-dwelling:                                                                   | Pre-Inspection:<br>- Dwell:<br>- Non: |                                                                                         |                                       |
| Inspector Notes:                                                                                                            |                                       |                                                                                         |                                       |

Roadside Width: <u>119'</u> Lakeside Width: <u>91'</u> Depth Side 1: 65' Depth Side 2: 137'

Total Lot Area: 9,866 sq ft (+/-) Sq Feet

Standard Required Setback: <u>100</u> Proposed Setback: -- 30

Difference:

= <u>70</u> Credit Units Required for Mitigation VARIANCE REQUESTED