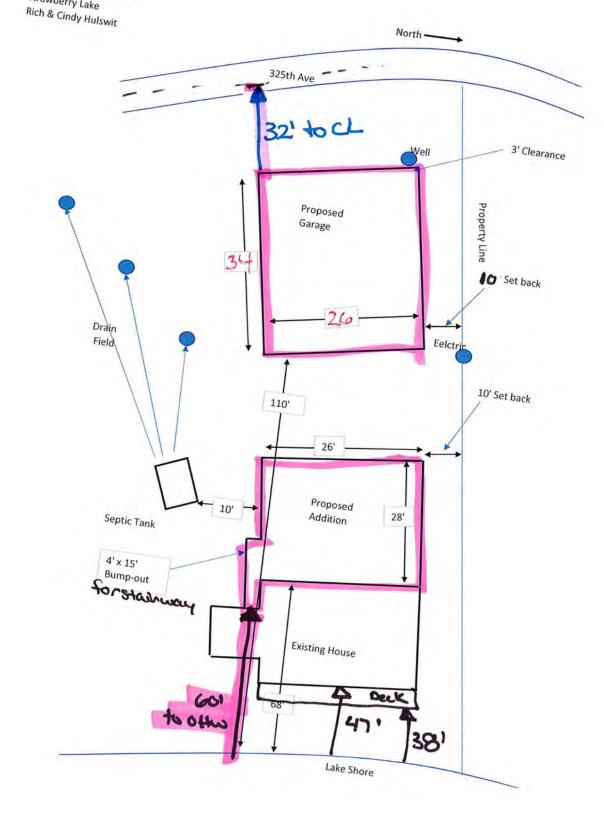

### APPLICATION AND DESCRIPTION OF PROJECT:

- Request a variance to construct a deck to be located at thirty-eight (38) feet and a dwelling and attached garage to be located at forty (40) feet from the OHW of the lake, deviating from the required setback of one hundred (100) feet from the OHW of a recreational development lake due to setback issues and lot size.
- Request a variance to construct a dwelling and attached garage to be located at zero (0) feet from a restrictive drive, all due to setback issues.

### Permit # VAR2021-192

| Parcel Number(s): 171159000                                                                                                                                                                                                                   |                                                                                                                   |
|-----------------------------------------------------------------------------------------------------------------------------------------------------------------------------------------------------------------------------------------------|-------------------------------------------------------------------------------------------------------------------|
| Owner: GREGORY KRUTSINGER                                                                                                                                                                                                                     | Township-S/T/R: LAKE EUNICE-06/138/042                                                                            |
| Mailing Address:                                                                                                                                                                                                                              | Site Address: 15489 SUMMER ISLAND RD                                                                              |
| GREGORY KRUTSINGER<br>PO BOX 55                                                                                                                                                                                                               | Lot Recording Date: Prior to 1971                                                                                 |
| WEST FARGO ND 58078                                                                                                                                                                                                                           | Original Permit Nbr: SITE2021-1540                                                                                |
| Legal Descr: Block 001 of SUMMER ISLAND 138 42 LC                                                                                                                                                                                             | DT 17 & N1/2 OF LOT 18 & RESTRICTED DR                                                                            |
| Variance Details Review                                                                                                                                                                                                                       |                                                                                                                   |
| <ul> <li>Variance Request Reason(s):</li> <li>✓ Setback Issues</li> <li>✓ Alteration to non-conforming structure</li> <li>✓ Lot size not in compliance</li> <li>✓ Topographical Issues (slopes, bluffs, wetlands)</li> <li>✓ Other</li> </ul> | If 'Other', description:                                                                                          |
| Description of Variance Request: Request a variance to<br>located at 0 feet from a restricted drive. Also request<br>feet and a dwelling and attached garage the be locate<br>lake.                                                           | 방법에 가지 않는 것 같은 것 같                                                                  |
|                                                                                                                                                                                                                                               |                                                                                                                   |
| OHW Setback: Deck 38' & Dwelling/Attached Garage 40'                                                                                                                                                                                          | Side Lot Line Setback:                                                                                            |
|                                                                                                                                                                                                                                               | Side Lot Line Setback:<br>Bluff Setback:                                                                          |
| 40'                                                                                                                                                                                                                                           |                                                                                                                   |
| 40'<br>Rear Setback (non-lake):<br>Road Setback: 0'                                                                                                                                                                                           | Bluff Setback:                                                                                                    |
| 40'<br>Rear Setback (non-lake):                                                                                                                                                                                                               | Bluff Setback:<br>Road Type: Township                                                                             |
| 40'<br>Rear Setback (non-lake):<br>Road Setback: 0'<br>Existing Imp. Surface Coverage: 25.63%                                                                                                                                                 | Bluff Setback:<br>Road Type: Township<br>Proposed Imp. Surface Coverage: 24.83%                                   |
| 40'<br>Rear Setback (non-lake):<br>Road Setback: 0'<br>Existing Imp. Surface Coverage: 25.63%<br>Existing Structure Sq Ft: 652                                                                                                                | Bluff Setback:<br>Road Type: Township<br>Proposed Imp. Surface Coverage: 24.83%<br>Proposed Structure Sq Ft: 2250 |

### Other Questions Review

1. Is the variance in harmony with the purposes and intent of the ordinance? Yes

Explain: We are meeting all of the other setbacks. We are under the allowed lot coverage. We are decreasing the coverage, the existing coverage is over 25%- it is at 25.63% and we are becoming more conforming and bringing it into compliance with the Ordinance. Coverage will be at 24.83%. We are also proposing to control the stromwater by installing gutters to down spouts to French drains.

2. Is the Variance consistent with the Becker County Comprehensive Plan? Yes

Explain: Yes, this will not negatively impact anyone's views or enjoyment of the lake. We are on a peninsula on a dead end road and Kurtsinger's own the two end lots. We are not going any closer to the lake than the existing structure. This is a private restricted drive that is not maintained by the township.

3. Does the proposal put the property to use in a reasonable manner? Yes

Explain: Yes, This lot will be used for residential use. It will be a house with a tuck under garage in a residential neighborhood.

4. Are there circumstances unique to the property? Yes

Explain: This is a lot of record it was created and developed in 1970 before Becker County Zoning Lot size standards and setbacks were established. This was originally 2 different parcels lot 17 was combined with the north half of lot 18 in 1970, so the lot is actually larger than it was created to be, and has become more conforming. This lot is very narrow and only about 90' wide. It would impossible to meet all of the setbacks from both the lake and road. Kurtsinger also owns the lot next door and he would like to make it his year round residence and needs a secure storage space for his lake and yard equipment. This would make the lot more esthetically pleasing. The above living area needs to remain to keep it a buildable lot of record.

5. Will the variance maintain the essential character of the locality? Yes

Explain: Yes there area many variances that have been approved in this area and many similar structures in this area. It will not change the character of the locality this will be a residential building in a neighborhood.

### Setback Review

| Road Type/Measurement From:<br>Private Easement - Right of Way                                                              |                                       | Shoreland 1000/300? Shoreland-I<br>bordering a lake, river or stream                    |                                       |
|-----------------------------------------------------------------------------------------------------------------------------|---------------------------------------|-----------------------------------------------------------------------------------------|---------------------------------------|
| Road setback:<br>- Dwelling: 0- from the ROW of a<br>Restricted Drive/side lot line<br>(Variance Needed)<br>- Non-dwelling: | Pre-Inspection:<br>- Dwell:<br>- Non: | Lake Name:<br>Leif (Lake Eunice, Cormorant, 8<br>Name:                                  | Audubon) [RD]River                    |
| Side setback:<br>- Dwelling: <b>10'</b><br>- Non-dwelling:                                                                  | Pre-Inspection:<br>- Dwell:<br>- Non: | Pond/Wetland on property? <b>No</b><br>Bluff? <b>No</b>                                 |                                       |
| Rear setback:<br>- Dwelling:<br>- Non-dwelling:                                                                             | Pre-Inspection:<br>- Dwell:<br>- Non: | OHW setback:<br>- Dwelling: House- 40' Deck 38'<br>(Variance Needed)<br>- Non-dwelling: | Pre-Inspection:<br>- Dwell:<br>- Non: |
| Septic tank setback:<br>- Dwelling: <b>10+</b><br>- Non-dwelling:                                                           | Pre-Inspection:<br>- Dwell:<br>- Non: | Pond/wetland setback:<br>- Dwelling:<br>- Non-dwelling:                                 | Pre-Inspection:<br>- Dwell:<br>- Non: |
| Drainfield setback:<br>- Dwelling:<br>- Non-dwelling:                                                                       | Pre-Inspection:<br>- Dwell:<br>- Non: | Bluff setback:<br>- Dwelling:<br>- Non-dwelling:                                        | Pre-Inspection:<br>- Dwell:<br>- Non: |
| Well setback:<br>- Dwelling: <b>3+</b><br>- Non-dwelling:                                                                   | Pre-Inspection:<br>- Dwell:<br>- Non: |                                                                                         |                                       |
| Inspector Notes:                                                                                                            |                                       |                                                                                         |                                       |