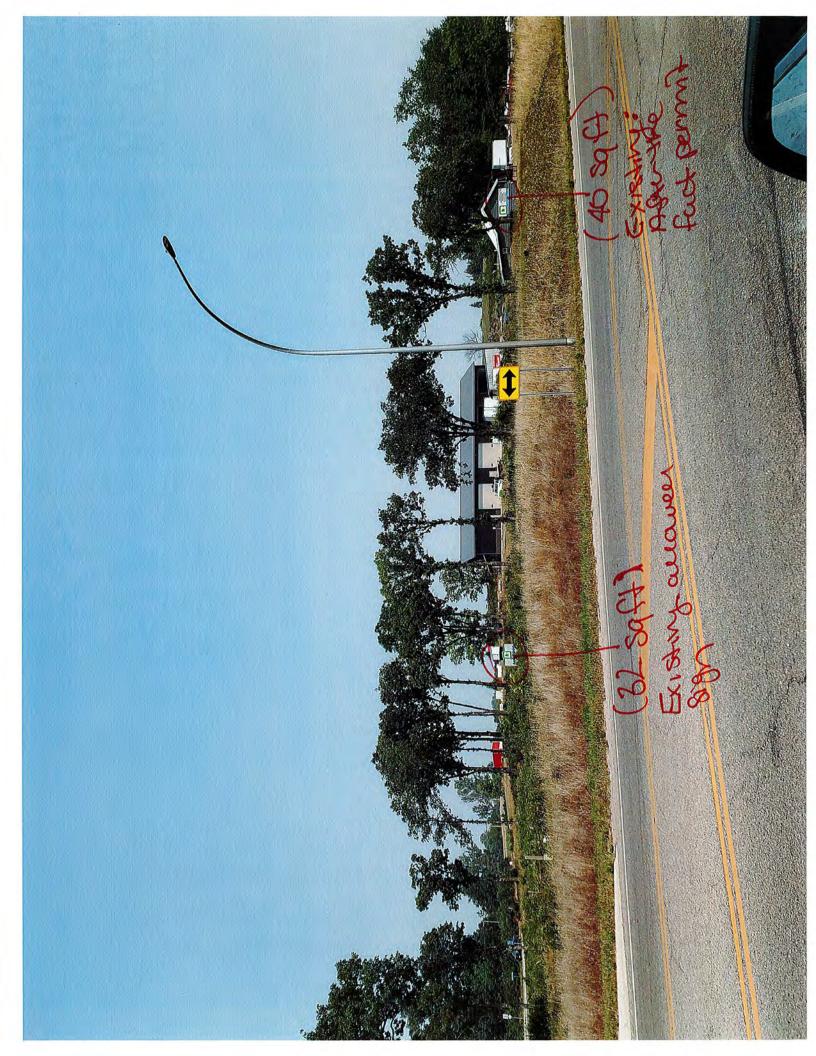

# Variance Application Review

Permit # VAR2021-185

| Property and Owner Review                                                                                                                                                                                                           |                                                                                                                                                                                                                                                                                       |
|-------------------------------------------------------------------------------------------------------------------------------------------------------------------------------------------------------------------------------------|---------------------------------------------------------------------------------------------------------------------------------------------------------------------------------------------------------------------------------------------------------------------------------------|
| Parcel Number(s): 190332000                                                                                                                                                                                                         |                                                                                                                                                                                                                                                                                       |
| Owner: MICHAEL LARSON                                                                                                                                                                                                               | Township-S/T/R: LAKE VIEW-16/138/041                                                                                                                                                                                                                                                  |
| Mailing Address:                                                                                                                                                                                                                    | Site Address: 25130 CO HWY 22                                                                                                                                                                                                                                                         |
| MICHAEL LARSON<br>24 PRAIRIEWOOD DR                                                                                                                                                                                                 | Lot Recording Date: After 1992                                                                                                                                                                                                                                                        |
| FARGO ND 58103                                                                                                                                                                                                                      | Original Permit Nbr: SITE2021-1481                                                                                                                                                                                                                                                    |
|                                                                                                                                                                                                                                     | V COR SEC 16 N 1323.92', E 444.71', S 33' TO POB; SW<br>4.37', NE 103.36', SE 17', NE 129.97', NE 81.09', NW                                                                                                                                                                          |
| Variance Details Review                                                                                                                                                                                                             |                                                                                                                                                                                                                                                                                       |
| <ul> <li>Variance Request Reason(s):</li> <li>Setback Issues</li> <li>Alteration to non-conforming structure</li> <li>Lot size not in compliance</li> <li>Topographical Issues (slopes, bluffs, wetlands)</li> <li>Other</li> </ul> | If 'Other', description:<br>Has an existing 32sq ft sign that is allowed within<br>the Ordinance. Existing/After the Fact Sign: 4x10=40<br>sq ft on side of building Proposed Sign: 16'w x 8'h=<br>128 sq ft- off of St Hwy 59 Proposed Sign: 80 sq ft or<br>top of showroom building |
| Description of Variance Request: <b>Requesting a varia</b><br>a total additional area of 248 square feet.                                                                                                                           | nce to construct three (3) additional business signs for                                                                                                                                                                                                                              |
| OHW Setback:                                                                                                                                                                                                                        | Side Lot Line Setback:                                                                                                                                                                                                                                                                |
| Rear Setback (non-lake):                                                                                                                                                                                                            | Bluff Setback:                                                                                                                                                                                                                                                                        |
| Road Setback:                                                                                                                                                                                                                       | Road Type:                                                                                                                                                                                                                                                                            |
| Existing Imp. Surface Coverage: 14.18%                                                                                                                                                                                              | Proposed Imp. Surface Coverage: 14.18%- No change                                                                                                                                                                                                                                     |
| Existing Structure Sq Ft: 32 sq ft Sign to remain                                                                                                                                                                                   | Proposed Structure Sq Ft: After the fact: 40 sq ft; Off<br>Hwy 59:128 sq ft & On Showroom: 80sq ft                                                                                                                                                                                    |
| Existing Structure Height: na                                                                                                                                                                                                       | Proposed Structure Height: na                                                                                                                                                                                                                                                         |
| Existing Basement Sq Ft: na                                                                                                                                                                                                         | Proposed Basement Sq Ft: na                                                                                                                                                                                                                                                           |
| Change to roofline? N/A                                                                                                                                                                                                             | Change to main structural framework? N/A                                                                                                                                                                                                                                              |
| Other Questions Review                                                                                                                                                                                                              |                                                                                                                                                                                                                                                                                       |
| 1. Is the variance in harmony with the purposes and i<br>Explain: Yes we are meeting all other Ordinance se<br>5/20/19 to operate a building supply store. We did<br>construct the signage for the business.                        | etbacks and guidelines. We were granted a CUP on not realize we would need an additional variance to                                                                                                                                                                                  |
| <ol> <li>Is the Variance consistent with the Becker County (<br/>Explain: Yes this is a minimal request that will not<br/>community.</li> </ol>                                                                                     | Comprehensive Plan? Yes<br>negatively impact the area or create any hazards to the                                                                                                                                                                                                    |
| 3. Does the proposal put the property to use in a reas                                                                                                                                                                              | onable manner? Yes<br>. We would just like adequate signage for the business                                                                                                                                                                                                          |