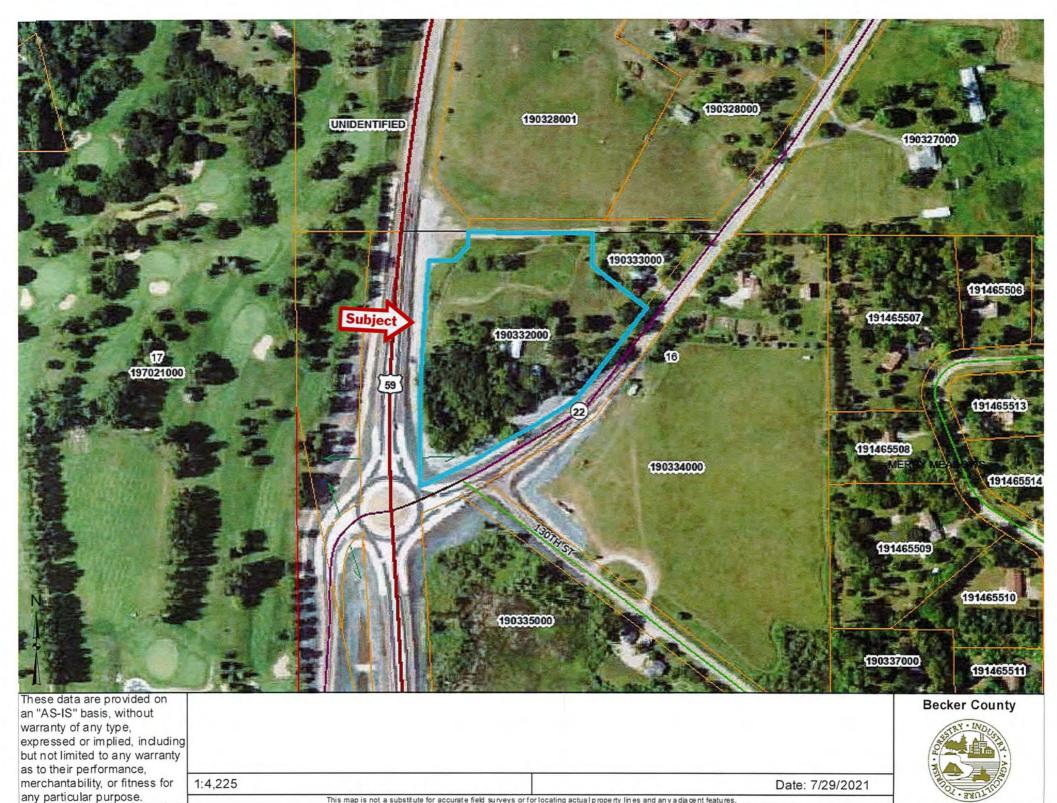

Applicant:

Michael Larson 24 Prairiewood Dr Fargo, ND 58103 Project Location: 25130 Co Hwy 22 Detroit Lakes, MN 56501

APPLICATION AND DESCRIPTION OF PROJECT: Requesting a variance to construct three (3) business signs for a total additional area of 248 square feet.

LEGAL LAND DESCRIPTION: Tax ID number: 19.0332.000;

Section 16 Township 138 Range 041; 16-138-41 PT SW1/4 SW1/4: COMM SW COR SEC 16 N 1323.92', E 444.71', S 33' TO POB; SW 147.60', S 319.65', SE 117.62', NELY 250.12', ELY 34.37', NE 103.36', SE 17', NE 129.97', NE 81.09', NW 167.51', N 56.39', W 314.7' TO POB. TRACT A, B.; Lake View Township.

# Variance Application Review

Permit # VAR2021-185

| Property and Owner Review                                                                                                                                                                                                           |                                                                                                                                                                                                                                                                                       |
|-------------------------------------------------------------------------------------------------------------------------------------------------------------------------------------------------------------------------------------|---------------------------------------------------------------------------------------------------------------------------------------------------------------------------------------------------------------------------------------------------------------------------------------|
| Parcel Number(s): 190332000                                                                                                                                                                                                         |                                                                                                                                                                                                                                                                                       |
| Owner: MICHAEL LARSON                                                                                                                                                                                                               | Township-S/T/R: LAKE VIEW-16/138/041                                                                                                                                                                                                                                                  |
| Mailing Address:                                                                                                                                                                                                                    | Site Address: 25130 CO HWY 22                                                                                                                                                                                                                                                         |
| MICHAEL LARSON<br>24 PRAIRIEWOOD DR                                                                                                                                                                                                 | Lot Recording Date: After 1992                                                                                                                                                                                                                                                        |
| FARGO ND 58103                                                                                                                                                                                                                      | Original Permit Nbr: SITE2021-1481                                                                                                                                                                                                                                                    |
|                                                                                                                                                                                                                                     | V COR SEC 16 N 1323.92', E 444.71', S 33' TO POB; SW<br>4.37', NE 103.36', SE 17', NE 129.97', NE 81.09', NW                                                                                                                                                                          |
| Variance Details Review                                                                                                                                                                                                             |                                                                                                                                                                                                                                                                                       |
| <ul> <li>Variance Request Reason(s):</li> <li>Setback Issues</li> <li>Alteration to non-conforming structure</li> <li>Lot size not in compliance</li> <li>Topographical Issues (slopes, bluffs, wetlands)</li> <li>Other</li> </ul> | If 'Other', description:<br>Has an existing 32sq ft sign that is allowed within<br>the Ordinance. Existing/After the Fact Sign: 4x10=40<br>sq ft on side of building Proposed Sign: 16'w x 8'h=<br>128 sq ft- off of St Hwy 59 Proposed Sign: 80 sq ft or<br>top of showroom building |
| Description of Variance Request: <b>Requesting a varia</b><br>a total additional area of 248 square feet.                                                                                                                           | nce to construct three (3) additional business signs for                                                                                                                                                                                                                              |
| OHW Setback:                                                                                                                                                                                                                        | Side Lot Line Setback:                                                                                                                                                                                                                                                                |
| Rear Setback (non-lake):                                                                                                                                                                                                            | Bluff Setback:                                                                                                                                                                                                                                                                        |
| Road Setback:                                                                                                                                                                                                                       | Road Type:                                                                                                                                                                                                                                                                            |
| Existing Imp. Surface Coverage: 14.18%                                                                                                                                                                                              | Proposed Imp. Surface Coverage: 14.18%- No change                                                                                                                                                                                                                                     |
| Existing Structure Sq Ft: 32 sq ft Sign to remain                                                                                                                                                                                   | Proposed Structure Sq Ft: After the fact: 40 sq ft; Off<br>Hwy 59:128 sq ft & On Showroom: 80sq ft                                                                                                                                                                                    |
| Existing Structure Height: na                                                                                                                                                                                                       | Proposed Structure Height: na                                                                                                                                                                                                                                                         |
| Existing Basement Sq Ft: na                                                                                                                                                                                                         | Proposed Basement Sq Ft: na                                                                                                                                                                                                                                                           |
| Change to roofline? N/A                                                                                                                                                                                                             | Change to main structural framework? N/A                                                                                                                                                                                                                                              |
| Other Questions Review                                                                                                                                                                                                              |                                                                                                                                                                                                                                                                                       |
| 1. Is the variance in harmony with the purposes and i<br>Explain: Yes we are meeting all other Ordinance se<br>5/20/19 to operate a building supply store. We did<br>construct the signage for the business.                        | etbacks and guidelines. We were granted a CUP on not realize we would need an additional variance to                                                                                                                                                                                  |
| <ol> <li>Is the Variance consistent with the Becker County (<br/>Explain: Yes this is a minimal request that will not<br/>community.</li> </ol>                                                                                     | Comprehensive Plan? Yes<br>negatively impact the area or create any hazards to the                                                                                                                                                                                                    |
| 3. Does the proposal put the property to use in a reas                                                                                                                                                                              | onable manner? Yes<br>. We would just like adequate signage for the business                                                                                                                                                                                                          |