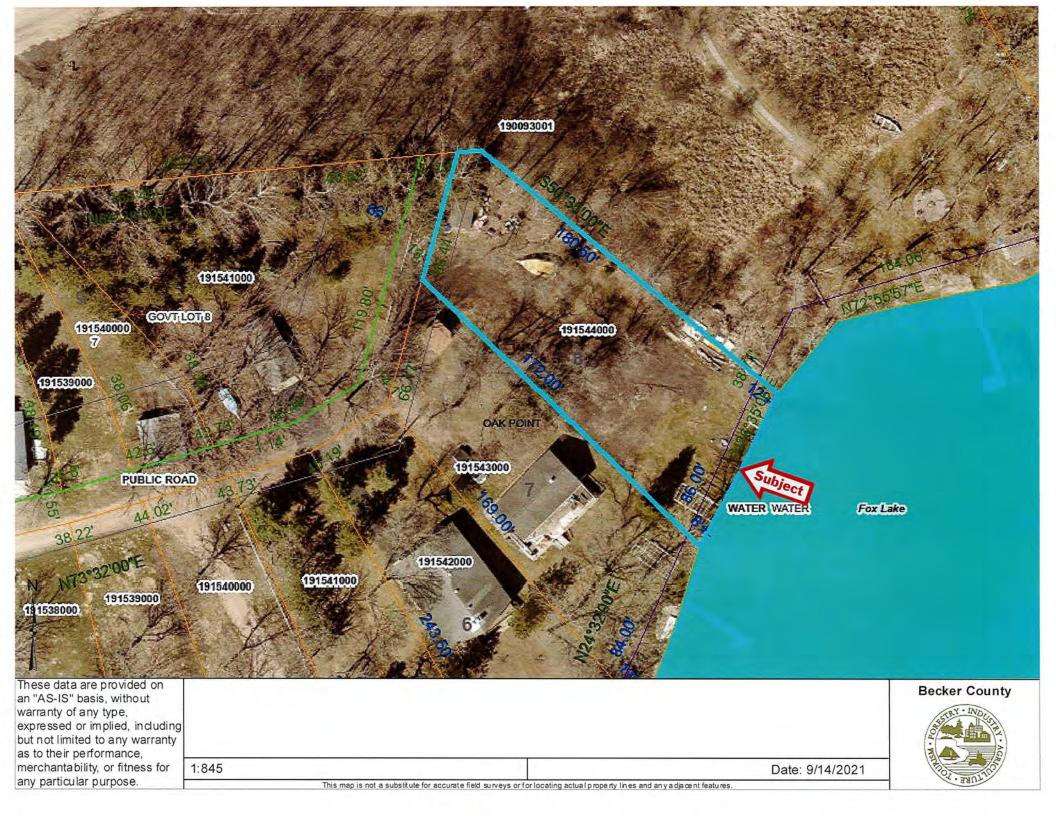

### APPLICATION AND DESCRIPTION OF PROJECT:

- Request a variance to construct a deck to be located at thirty-eight (38) feet and a dwelling and attached garage to be located at forty (40) feet from the OHW of the lake, deviating from the required setback of one hundred (100) feet from the OHW of a recreational development lake due to setback issues and lot size.
- Request a variance to construct a dwelling and attached garage to be located at zero (0) feet from a restrictive drive, all due to setback issues.

LEGAL LAND DESCRIPTION: Tax ID number: 17.1159.000; Leaf Lake Section 06 Township 138 Range 042; SUMMER ISLAND 138 42 Block 001; LOT 17 & N1/2 OF LOT 18 & RESTRICTED DR; Lake Eunice Township.

**Replies/Comments:** Interested parties are invited to submit to the Becker County Department of Planning, Zoning, written facts, arguments, or objectives before the scheduled date of the Hearing. These statements should bear upon the suitability of the location and the adequacy of the Project and should suggest any appropriate changes believed to be desirable. Replies may be addressed to:

Legal Description: Section 06 Township 138 Range 042; SUMMER ISLAND 138 42 Block 001FERN; LOT 17 & N1/2 OF LOT 18 & RESTRICTED DR

Lake Name: Leaf Lake Lake Classification: Recreational Development

**Property Dimensions:** 

Roadside Width: <u>119'</u> Lakeside Width: <u>91'</u> Depth Side 1: 65' Depth Side 2: 137'

Total Lot Area: 9,866 sq ft (+/-) Sq Feet