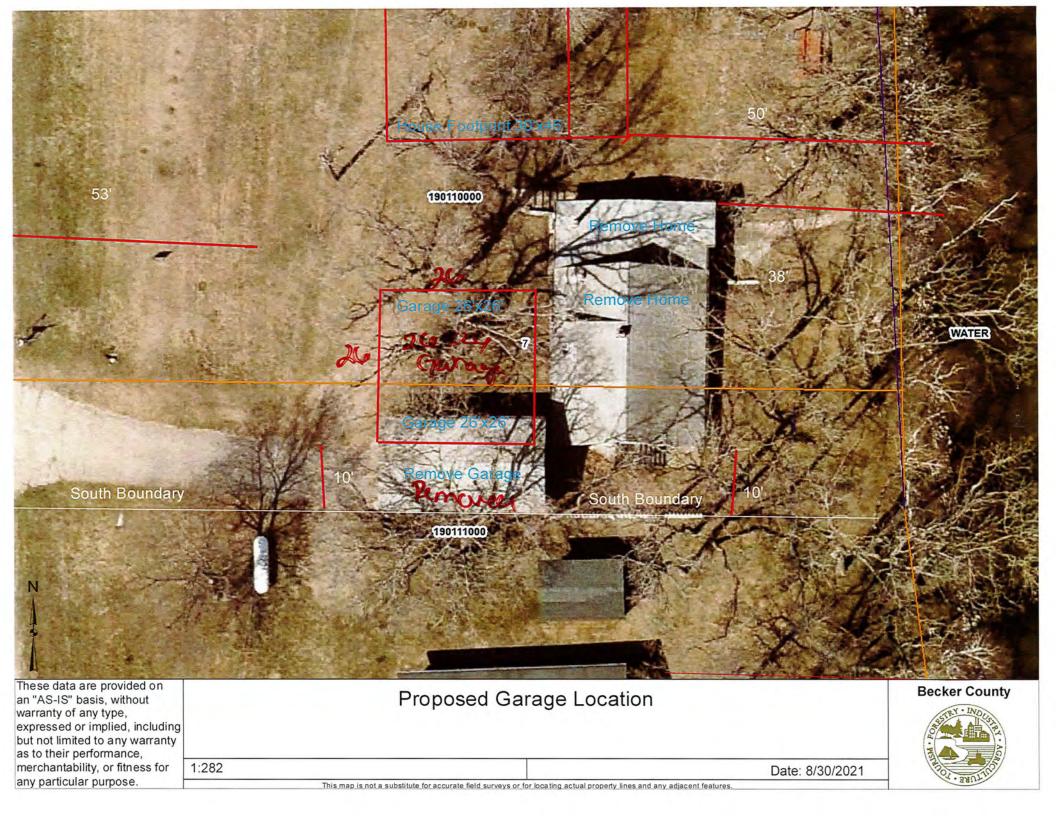

### APPLICATION AND DESCRIPTION OF PROJECT:

- Request a variance to construct a deck to be located at thirty-eight (38) feet and a dwelling and attached garage to be located at forty (40) feet from the OHW of the lake, deviating from the required setback of one hundred (100) feet from the OHW of a recreational development lake due to setback issues and lot size.
- Request a variance to construct a dwelling and attached garage to be located at zero (0) feet from a restrictive drive, all due to setback issues.

### Permit # VAR2021-192

| Parcel Number(s): 171159000                                                                                                                                                                                                                   |                                                                                                                   |
|-----------------------------------------------------------------------------------------------------------------------------------------------------------------------------------------------------------------------------------------------|-------------------------------------------------------------------------------------------------------------------|
| Owner: GREGORY KRUTSINGER                                                                                                                                                                                                                     | Township-S/T/R: LAKE EUNICE-06/138/042                                                                            |
| Mailing Address:                                                                                                                                                                                                                              | Site Address: 15489 SUMMER ISLAND RD                                                                              |
| GREGORY KRUTSINGER<br>PO BOX 55                                                                                                                                                                                                               | Lot Recording Date: Prior to 1971                                                                                 |
| WEST FARGO ND 58078                                                                                                                                                                                                                           | Original Permit Nbr: SITE2021-1540                                                                                |
| Legal Descr: Block 001 of SUMMER ISLAND 138 42 LC                                                                                                                                                                                             | DT 17 & N1/2 OF LOT 18 & RESTRICTED DR                                                                            |
| Variance Details Review                                                                                                                                                                                                                       |                                                                                                                   |
| <ul> <li>Variance Request Reason(s):</li> <li>✓ Setback Issues</li> <li>✓ Alteration to non-conforming structure</li> <li>✓ Lot size not in compliance</li> <li>✓ Topographical Issues (slopes, bluffs, wetlands)</li> <li>✓ Other</li> </ul> | If 'Other', description:                                                                                          |
| Description of Variance Request: Request a variance to<br>located at 0 feet from a restricted drive. Also request<br>feet and a dwelling and attached garage the be locate<br>lake.                                                           | 방법에 가지 않는 것 같은 것 같                                                                  |
|                                                                                                                                                                                                                                               |                                                                                                                   |
| OHW Setback: Deck 38' & Dwelling/Attached Garage 40'                                                                                                                                                                                          | Side Lot Line Setback:                                                                                            |
|                                                                                                                                                                                                                                               | Side Lot Line Setback:<br>Bluff Setback:                                                                          |
| 40'                                                                                                                                                                                                                                           |                                                                                                                   |
| 40'<br>Rear Setback (non-lake):<br>Road Setback: 0'                                                                                                                                                                                           | Bluff Setback:                                                                                                    |
| 40'<br>Rear Setback (non-lake):                                                                                                                                                                                                               | Bluff Setback:<br>Road Type: Township                                                                             |
| 40'<br>Rear Setback (non-lake):<br>Road Setback: 0'<br>Existing Imp. Surface Coverage: 25.63%                                                                                                                                                 | Bluff Setback:<br>Road Type: Township<br>Proposed Imp. Surface Coverage: 24.83%                                   |
| 40'<br>Rear Setback (non-lake):<br>Road Setback: 0'<br>Existing Imp. Surface Coverage: 25.63%<br>Existing Structure Sq Ft: 652                                                                                                                | Bluff Setback:<br>Road Type: Township<br>Proposed Imp. Surface Coverage: 24.83%<br>Proposed Structure Sq Ft: 2250 |

# Permit # SITE2021-1540

|                                                                                                                                                                                                                                                                    | Inspector Notes:                                                     |  |
|--------------------------------------------------------------------------------------------------------------------------------------------------------------------------------------------------------------------------------------------------------------------|----------------------------------------------------------------------|--|
| Owner: GREGORY KRUTSINGER                                                                                                                                                                                                                                          |                                                                      |  |
| Township-S/T/R: LAKE EUNICE-06/138/042                                                                                                                                                                                                                             |                                                                      |  |
| Site Address: 15489 SUMMER ISLAND RD                                                                                                                                                                                                                               | Does posted address sign match site address? Y N                     |  |
| Dwelling Proposed Review                                                                                                                                                                                                                                           |                                                                      |  |
| Dwelling/related structure (1A): New Home-Onsite C<br>- Existing Dimensions: na will be a whole new foot<br>- Proposed Dimensions: 35x50- Only Upper level is<br>- Proposed Roof Changes? N/A                                                                      | tprint                                                               |  |
| Attached Garage (1B): New Attached Garage<br>- Existing Dimensions: na<br>- Proposed Dimensions: 40x50- Lower Level is gara<br>- Proposed Roof Changes? N/A                                                                                                        | age                                                                  |  |
| Other dwelling related improvements (1C): Deck - Pe<br>- Existing Dimensions: 8x24<br>- Proposed Dimensions: 8x24<br>- Proposed Roof Changes? N/A                                                                                                                  | ervious                                                              |  |
| Other dwelling related improvements (1D): N/A<br>- Existing Dimensions:<br>- Proposed Dimensions:<br>- Proposed Roof Changes?                                                                                                                                      |                                                                      |  |
| Additional dwelling related projects/info:                                                                                                                                                                                                                         |                                                                      |  |
| Inspector Notes:<br>Non-Dwelling Proposed Review                                                                                                                                                                                                                   |                                                                      |  |
| Non-dwelling related project (2A):<br>- Existing Dimensions:<br>- Proposed Dimensions:<br>- If water oriented structure, review 1) elevation diffe<br>setback; 2) lot location requirements are met                                                                | rence between highest pt. of structure and lot elevation at standard |  |
| Non-dwelling related project (2B):                                                                                                                                                                                                                                 |                                                                      |  |
| <ul> <li>Existing Dimensions:</li> <li>Proposed Dimensions:</li> <li>If water oriented structure, review 1) elevation differentiation setback; 2) lot location requirements are met</li> </ul>                                                                     | rence between highest pt. of structure and lot elevation at standard |  |
| <ul> <li>Proposed Dimensions:</li> <li>If water oriented structure, review 1) elevation different setback; 2) lot location requirements are met</li> <li>Non-dwelling related project (2C):</li> <li>Existing Dimensions:</li> <li>Proposed Dimensions:</li> </ul> | rence between highest pt. of structure and lot elevation at standard |  |

### Setback Review

| Road Type/Measurement From:<br>Private Easement - Right of Way                                                              |                                       | Shoreland 1000/300? Shoreland-I<br>bordering a lake, river or stream                    |                                       |
|-----------------------------------------------------------------------------------------------------------------------------|---------------------------------------|-----------------------------------------------------------------------------------------|---------------------------------------|
| Road setback:<br>- Dwelling: 0- from the ROW of a<br>Restricted Drive/side lot line<br>(Variance Needed)<br>- Non-dwelling: | Pre-Inspection:<br>- Dwell:<br>- Non: | Lake Name:<br>Leif (Lake Eunice, Cormorant, 8<br>Name:                                  | Audubon) [RD]River                    |
| Side setback:<br>- Dwelling: <b>10'</b><br>- Non-dwelling:                                                                  | Pre-Inspection:<br>- Dwell:<br>- Non: | Pond/Wetland on property? <b>No</b><br>Bluff? <b>No</b>                                 |                                       |
| Rear setback:<br>- Dwelling:<br>- Non-dwelling:                                                                             | Pre-Inspection:<br>- Dwell:<br>- Non: | OHW setback:<br>- Dwelling: House- 40' Deck 38'<br>(Variance Needed)<br>- Non-dwelling: | Pre-Inspection:<br>- Dwell:<br>- Non: |
| Septic tank setback:<br>- Dwelling: <b>10+</b><br>- Non-dwelling:                                                           | Pre-Inspection:<br>- Dwell:<br>- Non: | Pond/wetland setback:<br>- Dwelling:<br>- Non-dwelling:                                 | Pre-Inspection:<br>- Dwell:<br>- Non: |
| Drainfield setback:<br>- Dwelling:<br>- Non-dwelling:                                                                       | Pre-Inspection:<br>- Dwell:<br>- Non: | Bluff setback:<br>- Dwelling:<br>- Non-dwelling:                                        | Pre-Inspection:<br>- Dwell:<br>- Non: |
| Well setback:<br>- Dwelling: <b>3+</b><br>- Non-dwelling:                                                                   | Pre-Inspection:<br>- Dwell:<br>- Non: |                                                                                         |                                       |
| Inspector Notes:                                                                                                            |                                       |                                                                                         |                                       |