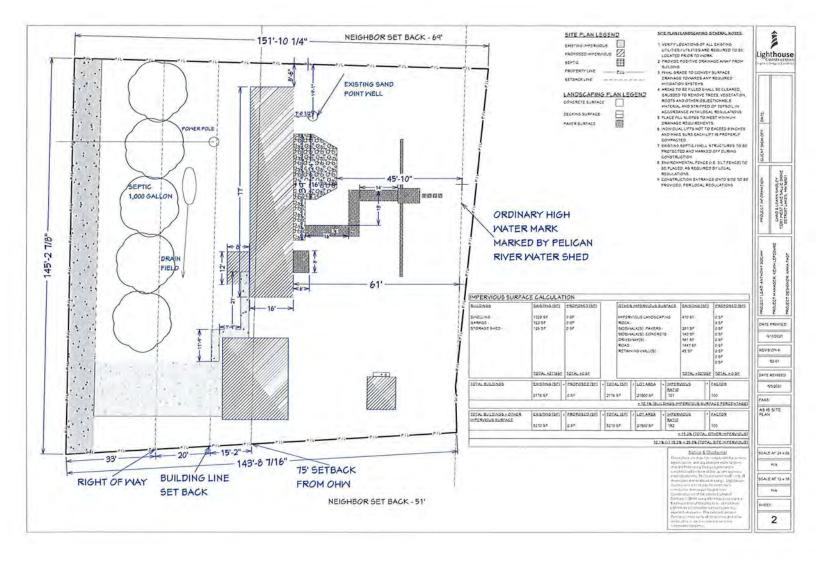

### APPLICATION AND DESCRIPTION OF PROJECT:

- Request a variance to construct a deck to be located at thirty-eight (38) feet and a dwelling and attached garage to be located at forty (40) feet from the OHW of the lake, deviating from the required setback of one hundred (100) feet from the OHW of a recreational development lake due to setback issues and lot size.
- Request a variance to construct a dwelling and attached garage to be located at zero (0) feet from a restrictive drive, all due to setback issues.

### Permit # VAR2021-192

| Parcel Number(s): 171159000                                                                                                                                                                                                                   |                                                                                                                   |
|-----------------------------------------------------------------------------------------------------------------------------------------------------------------------------------------------------------------------------------------------|-------------------------------------------------------------------------------------------------------------------|
| Owner: GREGORY KRUTSINGER                                                                                                                                                                                                                     | Township-S/T/R: LAKE EUNICE-06/138/042                                                                            |
| Mailing Address:                                                                                                                                                                                                                              | Site Address: 15489 SUMMER ISLAND RD                                                                              |
| GREGORY KRUTSINGER<br>PO BOX 55                                                                                                                                                                                                               | Lot Recording Date: Prior to 1971                                                                                 |
| WEST FARGO ND 58078                                                                                                                                                                                                                           | Original Permit Nbr: SITE2021-1540                                                                                |
| Legal Descr: Block 001 of SUMMER ISLAND 138 42 LC                                                                                                                                                                                             | DT 17 & N1/2 OF LOT 18 & RESTRICTED DR                                                                            |
| Variance Details Review                                                                                                                                                                                                                       |                                                                                                                   |
| <ul> <li>Variance Request Reason(s):</li> <li>✓ Setback Issues</li> <li>✓ Alteration to non-conforming structure</li> <li>✓ Lot size not in compliance</li> <li>✓ Topographical Issues (slopes, bluffs, wetlands)</li> <li>✓ Other</li> </ul> | If 'Other', description:                                                                                          |
| Description of Variance Request: Request a variance to<br>located at 0 feet from a restricted drive. Also request<br>feet and a dwelling and attached garage the be locate<br>lake.                                                           | 방법에 가지 않는 것 같은 것 같                                                                  |
|                                                                                                                                                                                                                                               |                                                                                                                   |
| OHW Setback: Deck 38' & Dwelling/Attached Garage 40'                                                                                                                                                                                          | Side Lot Line Setback:                                                                                            |
|                                                                                                                                                                                                                                               | Side Lot Line Setback:<br>Bluff Setback:                                                                          |
| 40'                                                                                                                                                                                                                                           |                                                                                                                   |
| 40'<br>Rear Setback (non-lake):<br>Road Setback: 0'                                                                                                                                                                                           | Bluff Setback:                                                                                                    |
| 40'<br>Rear Setback (non-lake):                                                                                                                                                                                                               | Bluff Setback:<br>Road Type: Township                                                                             |
| 40'<br>Rear Setback (non-lake):<br>Road Setback: 0'<br>Existing Imp. Surface Coverage: 25.63%                                                                                                                                                 | Bluff Setback:<br>Road Type: Township<br>Proposed Imp. Surface Coverage: 24.83%                                   |
| 40'<br>Rear Setback (non-lake):<br>Road Setback: 0'<br>Existing Imp. Surface Coverage: 25.63%<br>Existing Structure Sq Ft: 652                                                                                                                | Bluff Setback:<br>Road Type: Township<br>Proposed Imp. Surface Coverage: 24.83%<br>Proposed Structure Sq Ft: 2250 |

### Setback Review

| Road Type/Measurement From:<br>Private Easement - Right of Way                                                              |                                       | Shoreland 1000/300? Shoreland-I<br>bordering a lake, river or stream                    |                                       |
|-----------------------------------------------------------------------------------------------------------------------------|---------------------------------------|-----------------------------------------------------------------------------------------|---------------------------------------|
| Road setback:<br>- Dwelling: 0- from the ROW of a<br>Restricted Drive/side lot line<br>(Variance Needed)<br>- Non-dwelling: | Pre-Inspection:<br>- Dwell:<br>- Non: | Lake Name:<br>Leif (Lake Eunice, Cormorant, 8<br>Name:                                  | Audubon) [RD]River                    |
| Side setback:<br>- Dwelling: <b>10'</b><br>- Non-dwelling:                                                                  | Pre-Inspection:<br>- Dwell:<br>- Non: | Pond/Wetland on property? <b>No</b><br>Bluff? <b>No</b>                                 |                                       |
| Rear setback:<br>- Dwelling:<br>- Non-dwelling:                                                                             | Pre-Inspection:<br>- Dwell:<br>- Non: | OHW setback:<br>- Dwelling: House- 40' Deck 38'<br>(Variance Needed)<br>- Non-dwelling: | Pre-Inspection:<br>- Dwell:<br>- Non: |
| Septic tank setback:<br>- Dwelling: <b>10+</b><br>- Non-dwelling:                                                           | Pre-Inspection:<br>- Dwell:<br>- Non: | Pond/wetland setback:<br>- Dwelling:<br>- Non-dwelling:                                 | Pre-Inspection:<br>- Dwell:<br>- Non: |
| Drainfield setback:<br>- Dwelling:<br>- Non-dwelling:                                                                       | Pre-Inspection:<br>- Dwell:<br>- Non: | Bluff setback:<br>- Dwelling:<br>- Non-dwelling:                                        | Pre-Inspection:<br>- Dwell:<br>- Non: |
| Well setback:<br>- Dwelling: <b>3+</b><br>- Non-dwelling:                                                                   | Pre-Inspection:<br>- Dwell:<br>- Non: |                                                                                         |                                       |
| Inspector Notes:                                                                                                            |                                       |                                                                                         |                                       |

Roadside Width: <u>119'</u> Lakeside Width: <u>91'</u> Depth Side 1: 65' Depth Side 2: 137'

Total Lot Area: 9,866 sq ft (+/-) Sq Feet

Standard Required Setback: <u>100</u> Proposed Setback: -- 30

Difference:

= <u>70</u> Credit Units Required for Mitigation VARIANCE REQUESTED