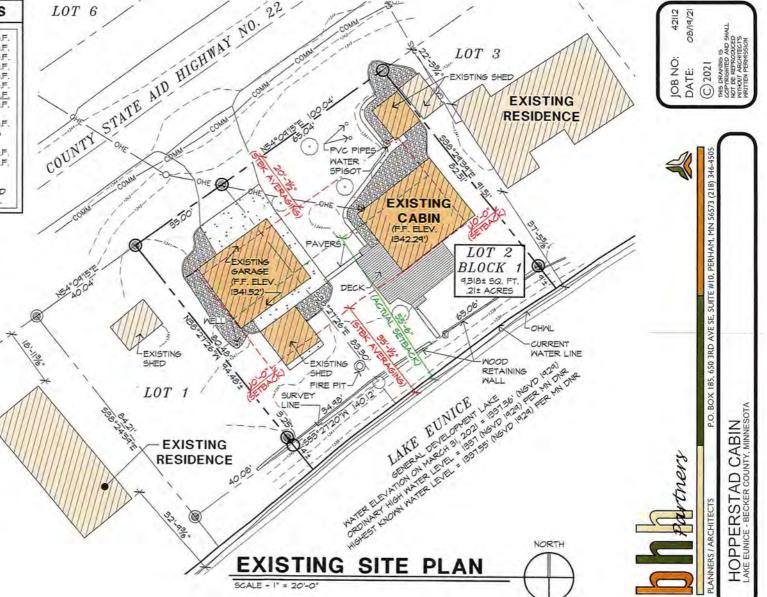

# Permit # SITE2021-1540

|                                                                                                                                                                                                                                                                    | Inspector Notes:                                                     |  |
|--------------------------------------------------------------------------------------------------------------------------------------------------------------------------------------------------------------------------------------------------------------------|----------------------------------------------------------------------|--|
| Owner: GREGORY KRUTSINGER                                                                                                                                                                                                                                          |                                                                      |  |
| Township-S/T/R: LAKE EUNICE-06/138/042                                                                                                                                                                                                                             |                                                                      |  |
| Site Address: 15489 SUMMER ISLAND RD                                                                                                                                                                                                                               | Does posted address sign match site address? Y N                     |  |
| Dwelling Proposed Review                                                                                                                                                                                                                                           |                                                                      |  |
| Dwelling/related structure (1A): New Home-Onsite C<br>- Existing Dimensions: na will be a whole new foot<br>- Proposed Dimensions: 35x50- Only Upper level is<br>- Proposed Roof Changes? N/A                                                                      | tprint                                                               |  |
| Attached Garage (1B): New Attached Garage<br>- Existing Dimensions: na<br>- Proposed Dimensions: 40x50- Lower Level is gara<br>- Proposed Roof Changes? N/A                                                                                                        | age                                                                  |  |
| Other dwelling related improvements (1C): Deck - Pe<br>- Existing Dimensions: 8x24<br>- Proposed Dimensions: 8x24<br>- Proposed Roof Changes? N/A                                                                                                                  | ervious                                                              |  |
| Other dwelling related improvements (1D): N/A<br>- Existing Dimensions:<br>- Proposed Dimensions:<br>- Proposed Roof Changes?                                                                                                                                      |                                                                      |  |
| Additional dwelling related projects/info:                                                                                                                                                                                                                         |                                                                      |  |
| Inspector Notes:<br>Non-Dwelling Proposed Review                                                                                                                                                                                                                   |                                                                      |  |
| Non-dwelling related project (2A):<br>- Existing Dimensions:<br>- Proposed Dimensions:<br>- If water oriented structure, review 1) elevation diffe<br>setback; 2) lot location requirements are met                                                                | rence between highest pt. of structure and lot elevation at standard |  |
| Non-dwelling related project (2B):                                                                                                                                                                                                                                 |                                                                      |  |
| <ul> <li>Existing Dimensions:</li> <li>Proposed Dimensions:</li> <li>If water oriented structure, review 1) elevation differentiation setback; 2) lot location requirements are met</li> </ul>                                                                     | rence between highest pt. of structure and lot elevation at standard |  |
| <ul> <li>Proposed Dimensions:</li> <li>If water oriented structure, review 1) elevation different setback; 2) lot location requirements are met</li> <li>Non-dwelling related project (2C):</li> <li>Existing Dimensions:</li> <li>Proposed Dimensions:</li> </ul> | rence between highest pt. of structure and lot elevation at standard |  |

### Setback Review

| Road Type/Measurement From:<br>Private Easement - Right of Way                                                              |                                       | Shoreland 1000/300? Shoreland-I<br>bordering a lake, river or stream                    |                                       |
|-----------------------------------------------------------------------------------------------------------------------------|---------------------------------------|-----------------------------------------------------------------------------------------|---------------------------------------|
| Road setback:<br>- Dwelling: 0- from the ROW of a<br>Restricted Drive/side lot line<br>(Variance Needed)<br>- Non-dwelling: | Pre-Inspection:<br>- Dwell:<br>- Non: | Lake Name:<br>Leif (Lake Eunice, Cormorant, 8<br>Name:                                  | Audubon) [RD]River                    |
| Side setback:<br>- Dwelling: <b>10'</b><br>- Non-dwelling:                                                                  | Pre-Inspection:<br>- Dwell:<br>- Non: | Pond/Wetland on property? <b>No</b><br>Bluff? <b>No</b>                                 |                                       |
| Rear setback:<br>- Dwelling:<br>- Non-dwelling:                                                                             | Pre-Inspection:<br>- Dwell:<br>- Non: | OHW setback:<br>- Dwelling: House- 40' Deck 38'<br>(Variance Needed)<br>- Non-dwelling: | Pre-Inspection:<br>- Dwell:<br>- Non: |
| Septic tank setback:<br>- Dwelling: <b>10+</b><br>- Non-dwelling:                                                           | Pre-Inspection:<br>- Dwell:<br>- Non: | Pond/wetland setback:<br>- Dwelling:<br>- Non-dwelling:                                 | Pre-Inspection:<br>- Dwell:<br>- Non: |
| Drainfield setback:<br>- Dwelling:<br>- Non-dwelling:                                                                       | Pre-Inspection:<br>- Dwell:<br>- Non: | Bluff setback:<br>- Dwelling:<br>- Non-dwelling:                                        | Pre-Inspection:<br>- Dwell:<br>- Non: |
| Well setback:<br>- Dwelling: <b>3+</b><br>- Non-dwelling:                                                                   | Pre-Inspection:<br>- Dwell:<br>- Non: |                                                                                         |                                       |
| Inspector Notes:                                                                                                            |                                       |                                                                                         |                                       |