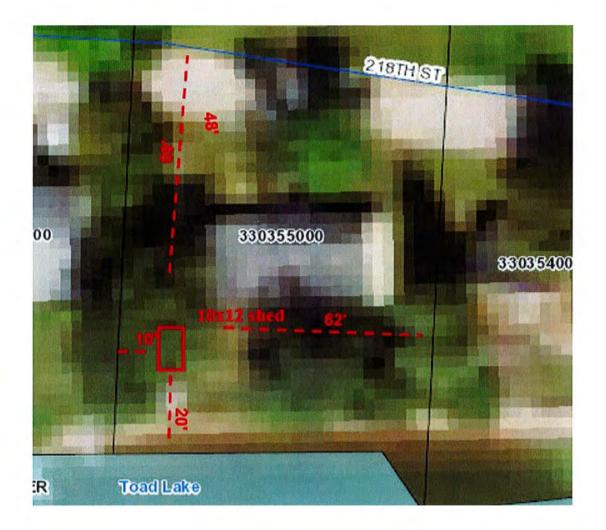

### APPLICATION AND DESCRIPTION OF PROJECT:

- Request a variance to construct a deck to be located at thirty-eight (38) feet and a dwelling and attached garage to be located at forty (40) feet from the OHW of the lake, deviating from the required setback of one hundred (100) feet from the OHW of a recreational development lake due to setback issues and lot size.
- Request a variance to construct a dwelling and attached garage to be located at zero (0) feet from a restrictive drive, all due to setback issues.

LEGAL LAND DESCRIPTION: Tax ID number: 17.1159.000; Leaf Lake Section 06 Township 138 Range 042; SUMMER ISLAND 138 42 Block 001; LOT 17 & N1/2 OF LOT 18 & RESTRICTED DR; Lake Eunice Township.

**Replies/Comments:** Interested parties are invited to submit to the Becker County Department of Planning, Zoning, written facts, arguments, or objectives before the scheduled date of the Hearing. These statements should bear upon the suitability of the location and the adequacy of the Project and should suggest any appropriate changes believed to be desirable. Replies may be addressed to:

### Permit # VAR2021-192

| Parcel Number(s): 171159000                                                                                                                                                                                                                   |                                                                                                                   |
|-----------------------------------------------------------------------------------------------------------------------------------------------------------------------------------------------------------------------------------------------|-------------------------------------------------------------------------------------------------------------------|
| Owner: GREGORY KRUTSINGER                                                                                                                                                                                                                     | Township-S/T/R: LAKE EUNICE-06/138/042                                                                            |
| Mailing Address:                                                                                                                                                                                                                              | Site Address: 15489 SUMMER ISLAND RD                                                                              |
| GREGORY KRUTSINGER<br>PO BOX 55                                                                                                                                                                                                               | Lot Recording Date: Prior to 1971                                                                                 |
| WEST FARGO ND 58078                                                                                                                                                                                                                           | Original Permit Nbr: SITE2021-1540                                                                                |
| Legal Descr: Block 001 of SUMMER ISLAND 138 42 LC                                                                                                                                                                                             | DT 17 & N1/2 OF LOT 18 & RESTRICTED DR                                                                            |
| Variance Details Review                                                                                                                                                                                                                       |                                                                                                                   |
| <ul> <li>Variance Request Reason(s):</li> <li>✓ Setback Issues</li> <li>✓ Alteration to non-conforming structure</li> <li>✓ Lot size not in compliance</li> <li>✓ Topographical Issues (slopes, bluffs, wetlands)</li> <li>✓ Other</li> </ul> | If 'Other', description:                                                                                          |
| Description of Variance Request: Request a variance to<br>located at 0 feet from a restricted drive. Also request<br>feet and a dwelling and attached garage the be locate<br>lake.                                                           | 방법에 가지 않는 것 같은 것 같                                                                  |
|                                                                                                                                                                                                                                               |                                                                                                                   |
| OHW Setback: Deck 38' & Dwelling/Attached Garage 40'                                                                                                                                                                                          | Side Lot Line Setback:                                                                                            |
|                                                                                                                                                                                                                                               | Side Lot Line Setback:<br>Bluff Setback:                                                                          |
| 40'                                                                                                                                                                                                                                           |                                                                                                                   |
| 40'<br>Rear Setback (non-lake):<br>Road Setback: 0'                                                                                                                                                                                           | Bluff Setback:                                                                                                    |
| 40'<br>Rear Setback (non-lake):                                                                                                                                                                                                               | Bluff Setback:<br>Road Type: Township                                                                             |
| 40'<br>Rear Setback (non-lake):<br>Road Setback: 0'<br>Existing Imp. Surface Coverage: 25.63%                                                                                                                                                 | Bluff Setback:<br>Road Type: Township<br>Proposed Imp. Surface Coverage: 24.83%                                   |
| 40'<br>Rear Setback (non-lake):<br>Road Setback: 0'<br>Existing Imp. Surface Coverage: 25.63%<br>Existing Structure Sq Ft: 652                                                                                                                | Bluff Setback:<br>Road Type: Township<br>Proposed Imp. Surface Coverage: 24.83%<br>Proposed Structure Sq Ft: 2250 |

### Setback Review

| Road Type/Measurement From:<br>Private Easement - Right of Way                                                              |                                       | Shoreland 1000/300? Shoreland-I<br>bordering a lake, river or stream                    |                                       |
|-----------------------------------------------------------------------------------------------------------------------------|---------------------------------------|-----------------------------------------------------------------------------------------|---------------------------------------|
| Road setback:<br>- Dwelling: 0- from the ROW of a<br>Restricted Drive/side lot line<br>(Variance Needed)<br>- Non-dwelling: | Pre-Inspection:<br>- Dwell:<br>- Non: | Lake Name:<br>Leif (Lake Eunice, Cormorant, 8<br>Name:                                  | Audubon) [RD]River                    |
| Side setback:<br>- Dwelling: <b>10'</b><br>- Non-dwelling:                                                                  | Pre-Inspection:<br>- Dwell:<br>- Non: | Pond/Wetland on property? <b>No</b><br>Bluff? <b>No</b>                                 |                                       |
| Rear setback:<br>- Dwelling:<br>- Non-dwelling:                                                                             | Pre-Inspection:<br>- Dwell:<br>- Non: | OHW setback:<br>- Dwelling: House- 40' Deck 38'<br>(Variance Needed)<br>- Non-dwelling: | Pre-Inspection:<br>- Dwell:<br>- Non: |
| Septic tank setback:<br>- Dwelling: <b>10+</b><br>- Non-dwelling:                                                           | Pre-Inspection:<br>- Dwell:<br>- Non: | Pond/wetland setback:<br>- Dwelling:<br>- Non-dwelling:                                 | Pre-Inspection:<br>- Dwell:<br>- Non: |
| Drainfield setback:<br>- Dwelling:<br>- Non-dwelling:                                                                       | Pre-Inspection:<br>- Dwell:<br>- Non: | Bluff setback:<br>- Dwelling:<br>- Non-dwelling:                                        | Pre-Inspection:<br>- Dwell:<br>- Non: |
| Well setback:<br>- Dwelling: <b>3+</b><br>- Non-dwelling:                                                                   | Pre-Inspection:<br>- Dwell:<br>- Non: |                                                                                         |                                       |
| Inspector Notes:                                                                                                            |                                       |                                                                                         |                                       |

Legal Description: Section 06 Township 138 Range 042; SUMMER ISLAND 138 42 Block 001FERN; LOT 17 & N1/2 OF LOT 18 & RESTRICTED DR

Lake Name: Leaf Lake Lake Classification: Recreational Development

**Property Dimensions:** 

Roadside Width: <u>119'</u> Lakeside Width: <u>91'</u> Depth Side 1: 65' Depth Side 2: 137'

Total Lot Area: 9,866 sq ft (+/-) Sq Feet