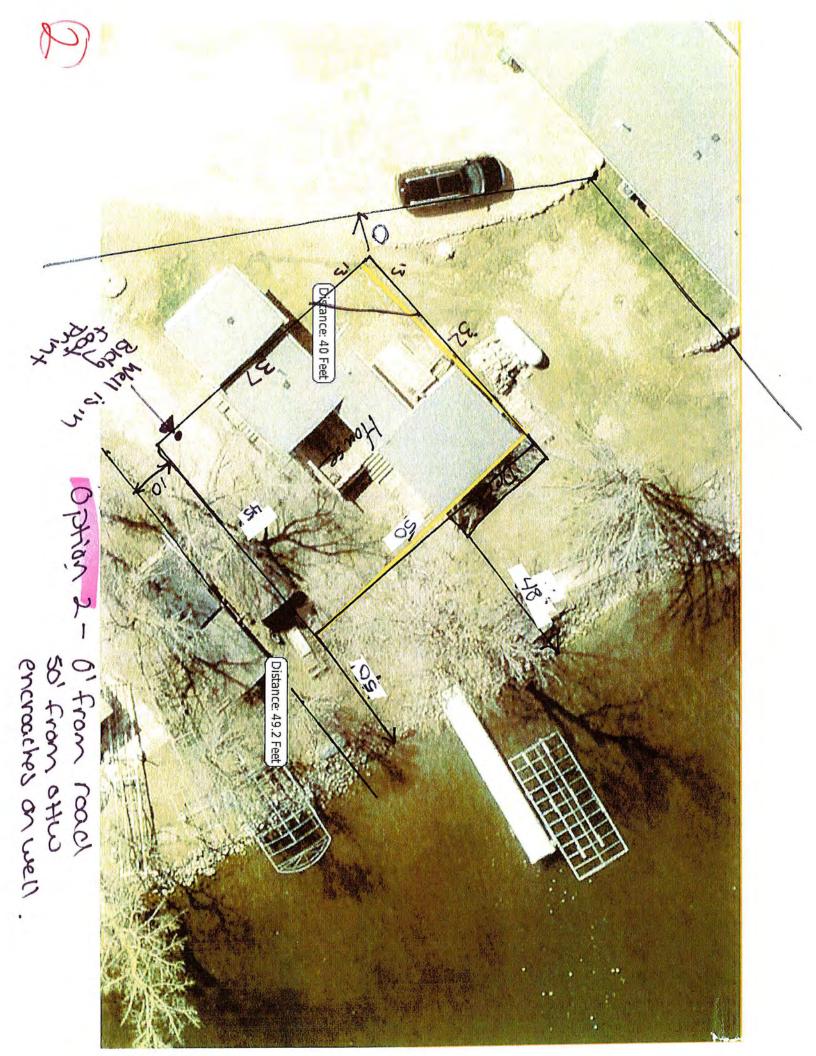

### APPLICATION AND DESCRIPTION OF PROJECT:

- Request a variance to construct a deck to be located at thirty-eight (38) feet and a dwelling and attached garage to be located at forty (40) feet from the OHW of the lake, deviating from the required setback of one hundred (100) feet from the OHW of a recreational development lake due to setback issues and lot size.
- Request a variance to construct a dwelling and attached garage to be located at zero (0) feet from a restrictive drive, all due to setback issues.

### Permit # VAR2021-192

| Parcel Number(s): 171159000                                                                                                                                                                                                                   |                                                                                                                   |
|-----------------------------------------------------------------------------------------------------------------------------------------------------------------------------------------------------------------------------------------------|-------------------------------------------------------------------------------------------------------------------|
| Owner: GREGORY KRUTSINGER                                                                                                                                                                                                                     | Township-S/T/R: LAKE EUNICE-06/138/042                                                                            |
| Mailing Address:                                                                                                                                                                                                                              | Site Address: 15489 SUMMER ISLAND RD                                                                              |
| GREGORY KRUTSINGER<br>PO BOX 55                                                                                                                                                                                                               | Lot Recording Date: Prior to 1971                                                                                 |
| WEST FARGO ND 58078                                                                                                                                                                                                                           | Original Permit Nbr: SITE2021-1540                                                                                |
| Legal Descr: Block 001 of SUMMER ISLAND 138 42 LC                                                                                                                                                                                             | DT 17 & N1/2 OF LOT 18 & RESTRICTED DR                                                                            |
| Variance Details Review                                                                                                                                                                                                                       |                                                                                                                   |
| <ul> <li>Variance Request Reason(s):</li> <li>✓ Setback Issues</li> <li>✓ Alteration to non-conforming structure</li> <li>✓ Lot size not in compliance</li> <li>✓ Topographical Issues (slopes, bluffs, wetlands)</li> <li>✓ Other</li> </ul> | If 'Other', description:                                                                                          |
| Description of Variance Request: Request a variance to<br>located at 0 feet from a restricted drive. Also request<br>feet and a dwelling and attached garage the be locate<br>lake.                                                           | 방법에 가지 않는 것 같은 것 같                                                                  |
|                                                                                                                                                                                                                                               |                                                                                                                   |
| OHW Setback: Deck 38' & Dwelling/Attached Garage 40'                                                                                                                                                                                          | Side Lot Line Setback:                                                                                            |
|                                                                                                                                                                                                                                               | Side Lot Line Setback:<br>Bluff Setback:                                                                          |
| 40'                                                                                                                                                                                                                                           |                                                                                                                   |
| 40'<br>Rear Setback (non-lake):<br>Road Setback: 0'                                                                                                                                                                                           | Bluff Setback:                                                                                                    |
| 40'<br>Rear Setback (non-lake):                                                                                                                                                                                                               | Bluff Setback:<br>Road Type: Township                                                                             |
| 40'<br>Rear Setback (non-lake):<br>Road Setback: 0'<br>Existing Imp. Surface Coverage: 25.63%                                                                                                                                                 | Bluff Setback:<br>Road Type: Township<br>Proposed Imp. Surface Coverage: 24.83%                                   |
| 40'<br>Rear Setback (non-lake):<br>Road Setback: 0'<br>Existing Imp. Surface Coverage: 25.63%<br>Existing Structure Sq Ft: 652                                                                                                                | Bluff Setback:<br>Road Type: Township<br>Proposed Imp. Surface Coverage: 24.83%<br>Proposed Structure Sq Ft: 2250 |

### Setback Review

| Road Type/Measurement From:<br>Private Easement - Right of Way                                                              |                                       | Shoreland 1000/300? Shoreland-I<br>bordering a lake, river or stream                    |                                       |
|-----------------------------------------------------------------------------------------------------------------------------|---------------------------------------|-----------------------------------------------------------------------------------------|---------------------------------------|
| Road setback:<br>- Dwelling: 0- from the ROW of a<br>Restricted Drive/side lot line<br>(Variance Needed)<br>- Non-dwelling: | Pre-Inspection:<br>- Dwell:<br>- Non: | Lake Name:<br>Leif (Lake Eunice, Cormorant, 8<br>Name:                                  | Audubon) [RD]River                    |
| Side setback:<br>- Dwelling: <b>10'</b><br>- Non-dwelling:                                                                  | Pre-Inspection:<br>- Dwell:<br>- Non: | Pond/Wetland on property? <b>No</b><br>Bluff? <b>No</b>                                 |                                       |
| Rear setback:<br>- Dwelling:<br>- Non-dwelling:                                                                             | Pre-Inspection:<br>- Dwell:<br>- Non: | OHW setback:<br>- Dwelling: House- 40' Deck 38'<br>(Variance Needed)<br>- Non-dwelling: | Pre-Inspection:<br>- Dwell:<br>- Non: |
| Septic tank setback:<br>- Dwelling: <b>10+</b><br>- Non-dwelling:                                                           | Pre-Inspection:<br>- Dwell:<br>- Non: | Pond/wetland setback:<br>- Dwelling:<br>- Non-dwelling:                                 | Pre-Inspection:<br>- Dwell:<br>- Non: |
| Drainfield setback:<br>- Dwelling:<br>- Non-dwelling:                                                                       | Pre-Inspection:<br>- Dwell:<br>- Non: | Bluff setback:<br>- Dwelling:<br>- Non-dwelling:                                        | Pre-Inspection:<br>- Dwell:<br>- Non: |
| Well setback:<br>- Dwelling: <b>3+</b><br>- Non-dwelling:                                                                   | Pre-Inspection:<br>- Dwell:<br>- Non: |                                                                                         |                                       |
| Inspector Notes:                                                                                                            |                                       |                                                                                         |                                       |