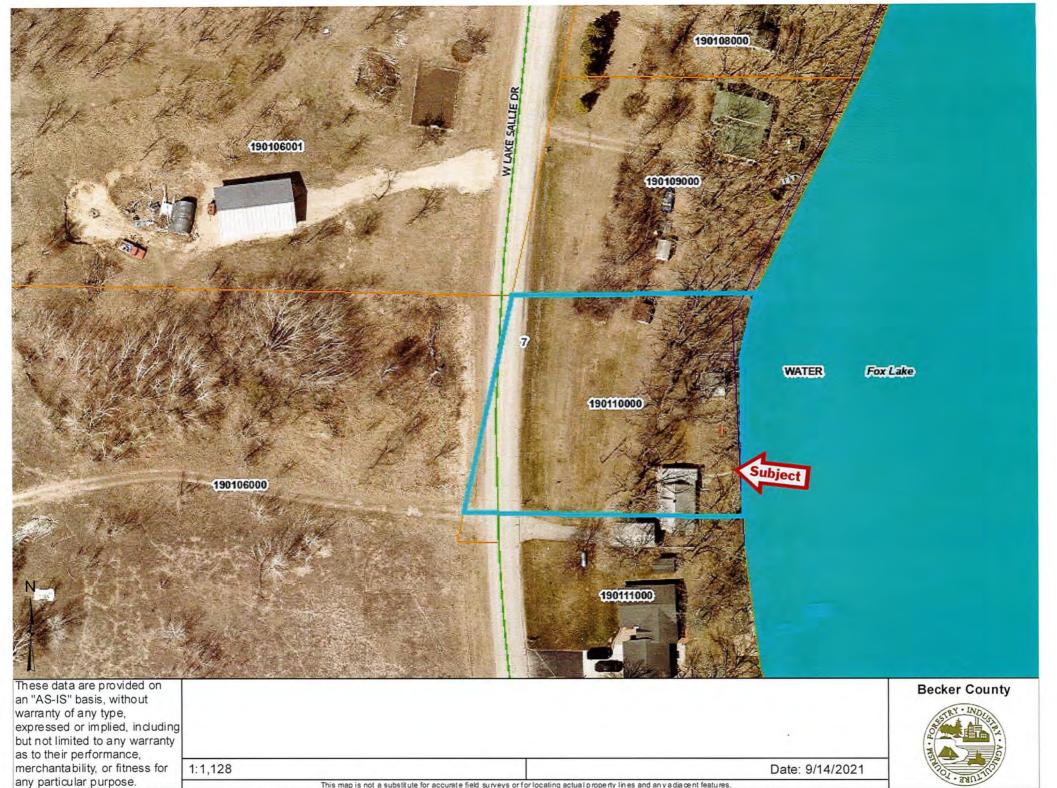

### APPLICATION AND DESCRIPTION OF PROJECT:

- Request a variance to construct a deck to be located at thirty-eight (38) feet and a dwelling and attached garage to be located at forty (40) feet from the OHW of the lake, deviating from the required setback of one hundred (100) feet from the OHW of a recreational development lake due to setback issues and lot size.
- Request a variance to construct a dwelling and attached garage to be located at zero (0) feet from a restrictive drive, all due to setback issues.

LEGAL LAND DESCRIPTION: Tax ID number: 17.1159.000; Leaf Lake Section 06 Township 138 Range 042; SUMMER ISLAND 138 42 Block 001; LOT 17 & N1/2 OF LOT 18 & RESTRICTED DR; Lake Eunice Township.

**Replies/Comments:** Interested parties are invited to submit to the Becker County Department of Planning, Zoning, written facts, arguments, or objectives before the scheduled date of the Hearing. These statements should bear upon the suitability of the location and the adequacy of the Project and should suggest any appropriate changes believed to be desirable. Replies may be addressed to:

### Permit # VAR2021-192

| Parcel Number(s): 171159000                                                                                                                                                                                                                   |                                                                                                                   |
|-----------------------------------------------------------------------------------------------------------------------------------------------------------------------------------------------------------------------------------------------|-------------------------------------------------------------------------------------------------------------------|
| Owner: GREGORY KRUTSINGER                                                                                                                                                                                                                     | Township-S/T/R: LAKE EUNICE-06/138/042                                                                            |
| Mailing Address:                                                                                                                                                                                                                              | Site Address: 15489 SUMMER ISLAND RD                                                                              |
| GREGORY KRUTSINGER<br>PO BOX 55                                                                                                                                                                                                               | Lot Recording Date: Prior to 1971                                                                                 |
| WEST FARGO ND 58078                                                                                                                                                                                                                           | Original Permit Nbr: SITE2021-1540                                                                                |
| Legal Descr: Block 001 of SUMMER ISLAND 138 42 LC                                                                                                                                                                                             | DT 17 & N1/2 OF LOT 18 & RESTRICTED DR                                                                            |
| Variance Details Review                                                                                                                                                                                                                       |                                                                                                                   |
| <ul> <li>Variance Request Reason(s):</li> <li>✓ Setback Issues</li> <li>✓ Alteration to non-conforming structure</li> <li>✓ Lot size not in compliance</li> <li>✓ Topographical Issues (slopes, bluffs, wetlands)</li> <li>✓ Other</li> </ul> | If 'Other', description:                                                                                          |
| Description of Variance Request: Request a variance to<br>located at 0 feet from a restricted drive. Also request<br>feet and a dwelling and attached garage the be locate<br>lake.                                                           | 방법에 가지 않는 것 같은 것 같                                                                  |
|                                                                                                                                                                                                                                               |                                                                                                                   |
| OHW Setback: Deck 38' & Dwelling/Attached Garage 40'                                                                                                                                                                                          | Side Lot Line Setback:                                                                                            |
|                                                                                                                                                                                                                                               | Side Lot Line Setback:<br>Bluff Setback:                                                                          |
| 40'                                                                                                                                                                                                                                           |                                                                                                                   |
| 40'<br>Rear Setback (non-lake):<br>Road Setback: 0'                                                                                                                                                                                           | Bluff Setback:                                                                                                    |
| 40'<br>Rear Setback (non-lake):                                                                                                                                                                                                               | Bluff Setback:<br>Road Type: Township                                                                             |
| 40'<br>Rear Setback (non-lake):<br>Road Setback: 0'<br>Existing Imp. Surface Coverage: 25.63%                                                                                                                                                 | Bluff Setback:<br>Road Type: Township<br>Proposed Imp. Surface Coverage: 24.83%                                   |
| 40'<br>Rear Setback (non-lake):<br>Road Setback: 0'<br>Existing Imp. Surface Coverage: 25.63%<br>Existing Structure Sq Ft: 652                                                                                                                | Bluff Setback:<br>Road Type: Township<br>Proposed Imp. Surface Coverage: 24.83%<br>Proposed Structure Sq Ft: 2250 |

### Setback Review

| Road Type/Measurement From:<br>Private Easement - Right of Way                                                              |                                       | Shoreland 1000/300? Shoreland-I<br>bordering a lake, river or stream                    |                                       |
|-----------------------------------------------------------------------------------------------------------------------------|---------------------------------------|-----------------------------------------------------------------------------------------|---------------------------------------|
| Road setback:<br>- Dwelling: 0- from the ROW of a<br>Restricted Drive/side lot line<br>(Variance Needed)<br>- Non-dwelling: | Pre-Inspection:<br>- Dwell:<br>- Non: | Lake Name:<br>Leif (Lake Eunice, Cormorant, 8<br>Name:                                  | Audubon) [RD]River                    |
| Side setback:<br>- Dwelling: <b>10'</b><br>- Non-dwelling:                                                                  | Pre-Inspection:<br>- Dwell:<br>- Non: | Pond/Wetland on property? <b>No</b><br>Bluff? <b>No</b>                                 |                                       |
| Rear setback:<br>- Dwelling:<br>- Non-dwelling:                                                                             | Pre-Inspection:<br>- Dwell:<br>- Non: | OHW setback:<br>- Dwelling: House- 40' Deck 38'<br>(Variance Needed)<br>- Non-dwelling: | Pre-Inspection:<br>- Dwell:<br>- Non: |
| Septic tank setback:<br>- Dwelling: <b>10+</b><br>- Non-dwelling:                                                           | Pre-Inspection:<br>- Dwell:<br>- Non: | Pond/wetland setback:<br>- Dwelling:<br>- Non-dwelling:                                 | Pre-Inspection:<br>- Dwell:<br>- Non: |
| Drainfield setback:<br>- Dwelling:<br>- Non-dwelling:                                                                       | Pre-Inspection:<br>- Dwell:<br>- Non: | Bluff setback:<br>- Dwelling:<br>- Non-dwelling:                                        | Pre-Inspection:<br>- Dwell:<br>- Non: |
| Well setback:<br>- Dwelling: <b>3+</b><br>- Non-dwelling:                                                                   | Pre-Inspection:<br>- Dwell:<br>- Non: |                                                                                         |                                       |
| Inspector Notes:                                                                                                            |                                       |                                                                                         |                                       |