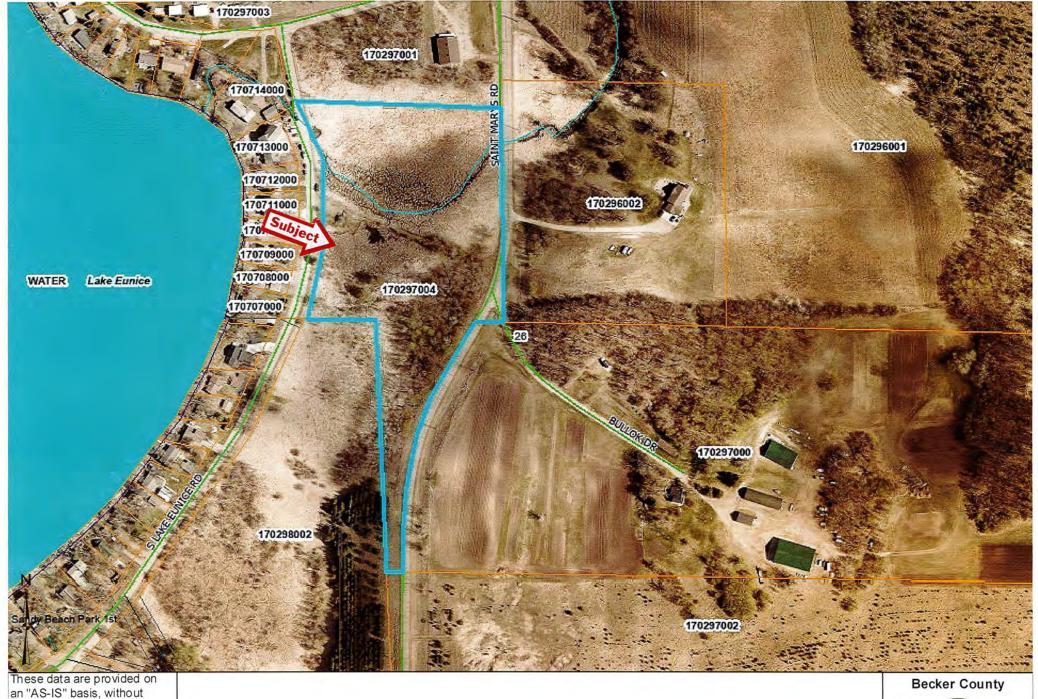

LEGAL LAND DESCRIPTION: Tax ID number: 17.1159.000; Leaf Lake Section 06 Township 138 Range 042; SUMMER ISLAND 138 42 Block 001; LOT 17 & N1/2 OF LOT 18 & RESTRICTED DR; Lake Eunice Township.

**Replies/Comments:** Interested parties are invited to submit to the Becker County Department of Planning, Zoning, written facts, arguments, or objectives before the scheduled date of the Hearing. These statements should bear upon the suitability of the location and the adequacy of the Project and should suggest any appropriate changes believed to be desirable. Replies may be addressed to:

### Permit # VAR2021-192

| Parcel Number(s): 171159000                                                                                                                                                                                                                   |                                                                                                                   |
|-----------------------------------------------------------------------------------------------------------------------------------------------------------------------------------------------------------------------------------------------|-------------------------------------------------------------------------------------------------------------------|
| Owner: GREGORY KRUTSINGER                                                                                                                                                                                                                     | Township-S/T/R: LAKE EUNICE-06/138/042                                                                            |
| Mailing Address:                                                                                                                                                                                                                              | Site Address: 15489 SUMMER ISLAND RD                                                                              |
| GREGORY KRUTSINGER<br>PO BOX 55                                                                                                                                                                                                               | Lot Recording Date: Prior to 1971                                                                                 |
| WEST FARGO ND 58078                                                                                                                                                                                                                           | Original Permit Nbr: SITE2021-1540                                                                                |
| Legal Descr: Block 001 of SUMMER ISLAND 138 42 LC                                                                                                                                                                                             | DT 17 & N1/2 OF LOT 18 & RESTRICTED DR                                                                            |
| Variance Details Review                                                                                                                                                                                                                       |                                                                                                                   |
| <ul> <li>Variance Request Reason(s):</li> <li>✓ Setback Issues</li> <li>✓ Alteration to non-conforming structure</li> <li>✓ Lot size not in compliance</li> <li>✓ Topographical Issues (slopes, bluffs, wetlands)</li> <li>✓ Other</li> </ul> | If 'Other', description:                                                                                          |
| Description of Variance Request: Request a variance to<br>located at 0 feet from a restricted drive. Also request<br>feet and a dwelling and attached garage the be locate<br>lake.                                                           | 방법에 가지 않는 것 같은 것 같                                                                  |
|                                                                                                                                                                                                                                               |                                                                                                                   |
| OHW Setback: Deck 38' & Dwelling/Attached Garage 40'                                                                                                                                                                                          | Side Lot Line Setback:                                                                                            |
|                                                                                                                                                                                                                                               | Side Lot Line Setback:<br>Bluff Setback:                                                                          |
| 40'                                                                                                                                                                                                                                           |                                                                                                                   |
| 40'<br>Rear Setback (non-lake):<br>Road Setback: 0'                                                                                                                                                                                           | Bluff Setback:                                                                                                    |
| 40'<br>Rear Setback (non-lake):                                                                                                                                                                                                               | Bluff Setback:<br>Road Type: Township                                                                             |
| 40'<br>Rear Setback (non-lake):<br>Road Setback: 0'<br>Existing Imp. Surface Coverage: 25.63%                                                                                                                                                 | Bluff Setback:<br>Road Type: Township<br>Proposed Imp. Surface Coverage: 24.83%                                   |
| 40'<br>Rear Setback (non-lake):<br>Road Setback: 0'<br>Existing Imp. Surface Coverage: 25.63%<br>Existing Structure Sq Ft: 652                                                                                                                | Bluff Setback:<br>Road Type: Township<br>Proposed Imp. Surface Coverage: 24.83%<br>Proposed Structure Sq Ft: 2250 |

Legal Description: Section 06 Township 138 Range 042; SUMMER ISLAND 138 42 Block 001FERN; LOT 17 & N1/2 OF LOT 18 & RESTRICTED DR

Lake Name: Leaf Lake Lake Classification: Recreational Development

**Property Dimensions:** 

Roadside Width: <u>119'</u> Lakeside Width: <u>91'</u> Depth Side 1: 65' Depth Side 2: 137'

Total Lot Area: 9,866 sq ft (+/-) Sq Feet