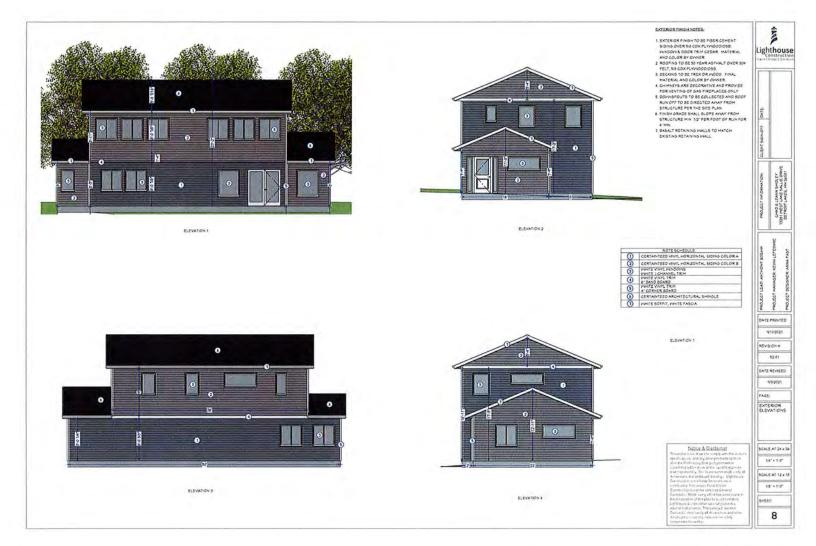

### APPLICATION AND DESCRIPTION OF PROJECT:

- Request a variance to construct a deck to be located at thirty-eight (38) feet and a dwelling and attached garage to be located at forty (40) feet from the OHW of the lake, deviating from the required setback of one hundred (100) feet from the OHW of a recreational development lake due to setback issues and lot size.
- Request a variance to construct a dwelling and attached garage to be located at zero (0) feet from a restrictive drive, all due to setback issues.

### Permit # VAR2021-192

| Parcel Number(s): 171159000                                                                                                                                                                                                                   |                                                                                                                   |
|-----------------------------------------------------------------------------------------------------------------------------------------------------------------------------------------------------------------------------------------------|-------------------------------------------------------------------------------------------------------------------|
| Owner: GREGORY KRUTSINGER                                                                                                                                                                                                                     | Township-S/T/R: LAKE EUNICE-06/138/042                                                                            |
| Mailing Address:                                                                                                                                                                                                                              | Site Address: 15489 SUMMER ISLAND RD                                                                              |
| GREGORY KRUTSINGER<br>PO BOX 55                                                                                                                                                                                                               | Lot Recording Date: Prior to 1971                                                                                 |
| WEST FARGO ND 58078                                                                                                                                                                                                                           | Original Permit Nbr: SITE2021-1540                                                                                |
| Legal Descr: Block 001 of SUMMER ISLAND 138 42 LC                                                                                                                                                                                             | DT 17 & N1/2 OF LOT 18 & RESTRICTED DR                                                                            |
| Variance Details Review                                                                                                                                                                                                                       |                                                                                                                   |
| <ul> <li>Variance Request Reason(s):</li> <li>✓ Setback Issues</li> <li>✓ Alteration to non-conforming structure</li> <li>✓ Lot size not in compliance</li> <li>✓ Topographical Issues (slopes, bluffs, wetlands)</li> <li>✓ Other</li> </ul> | If 'Other', description:                                                                                          |
| Description of Variance Request: Request a variance to<br>located at 0 feet from a restricted drive. Also request<br>feet and a dwelling and attached garage the be locate<br>lake.                                                           | 방법에 가지 않는 것 같은 것 같                                                                  |
|                                                                                                                                                                                                                                               |                                                                                                                   |
| OHW Setback: Deck 38' & Dwelling/Attached Garage 40'                                                                                                                                                                                          | Side Lot Line Setback:                                                                                            |
|                                                                                                                                                                                                                                               | Side Lot Line Setback:<br>Bluff Setback:                                                                          |
| 40'                                                                                                                                                                                                                                           |                                                                                                                   |
| 40'<br>Rear Setback (non-lake):<br>Road Setback: 0'                                                                                                                                                                                           | Bluff Setback:                                                                                                    |
| 40'<br>Rear Setback (non-lake):                                                                                                                                                                                                               | Bluff Setback:<br>Road Type: Township                                                                             |
| 40'<br>Rear Setback (non-lake):<br>Road Setback: 0'<br>Existing Imp. Surface Coverage: 25.63%                                                                                                                                                 | Bluff Setback:<br>Road Type: Township<br>Proposed Imp. Surface Coverage: 24.83%                                   |
| 40'<br>Rear Setback (non-lake):<br>Road Setback: 0'<br>Existing Imp. Surface Coverage: 25.63%<br>Existing Structure Sq Ft: 652                                                                                                                | Bluff Setback:<br>Road Type: Township<br>Proposed Imp. Surface Coverage: 24.83%<br>Proposed Structure Sq Ft: 2250 |