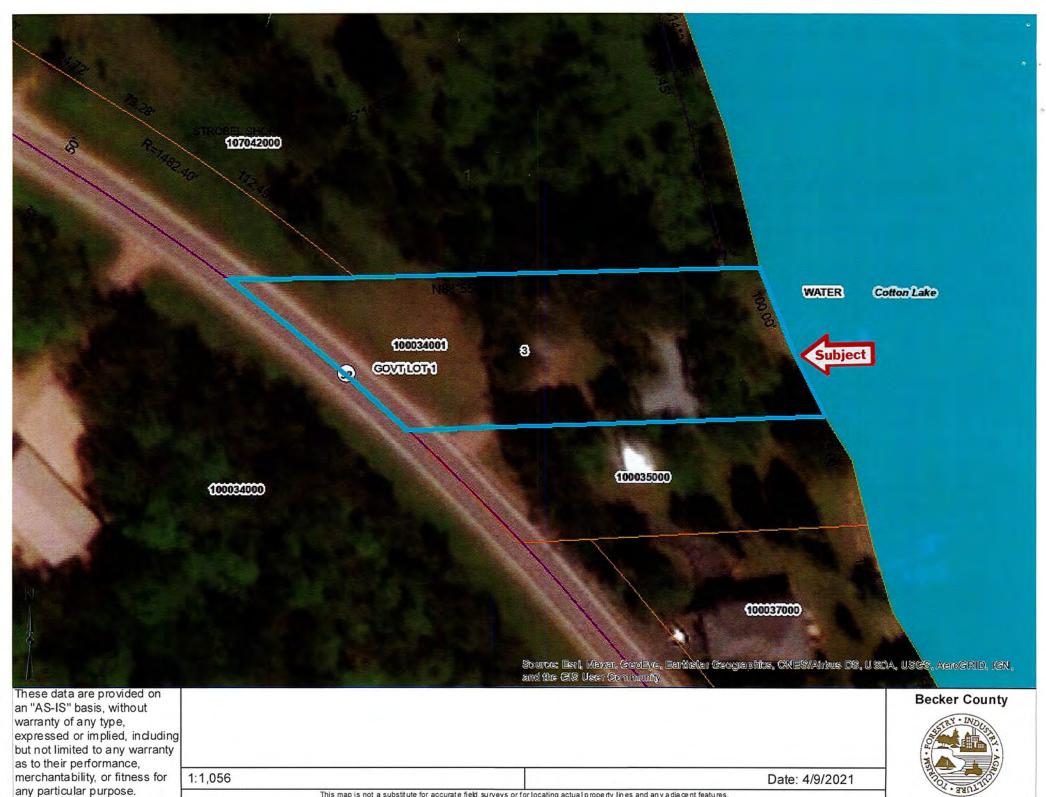

Legal Description: Section 06 Township 138 Range 042; SUMMER ISLAND 138 42 Block 001FERN; LOT 17 & N1/2 OF LOT 18 & RESTRICTED DR

Lake Name: Leaf Lake Lake Classification: Recreational Development

**Property Dimensions:** 

Roadside Width: <u>119'</u> Lakeside Width: <u>91'</u> Depth Side 1: 65' Depth Side 2: 137'

Total Lot Area: 9,866 sq ft (+/-) Sq Feet

\$709.00

\$1,418.00

Seasonal

\$709.00

\$0.00

\$0.00 **\$709.00** 10/15/2021

MAKE CHECKS PAYABLE TO: Becker County Auditor-Treasurer Office 915 Lake Avenue Detroit Lakes, MN 56501

This map is not a substitute for accurate field surveys or for locating actual property lines and any adjacent features.