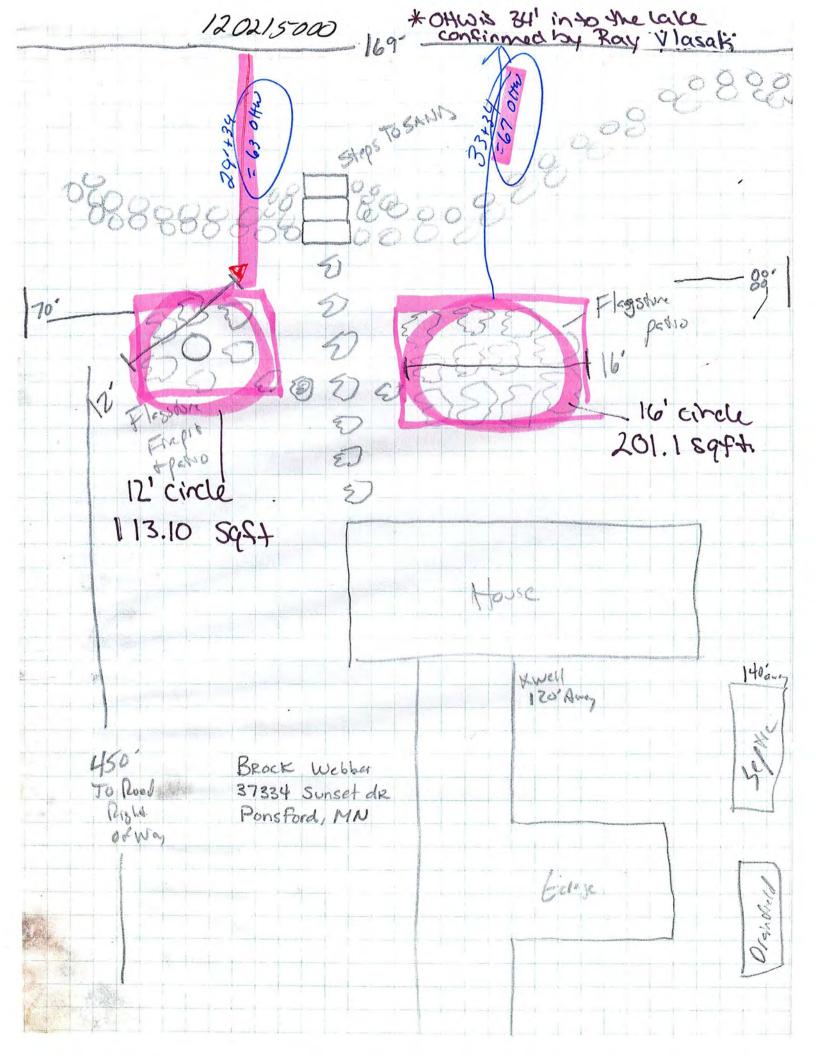

ell:</li> <li>Non:</li> </ul> | ht of Waybordering a lake, river or sPre-Inspection:Lake Name:- Dwell:Bad Medicine (Forest) [RD]- Non:Pond/Wetland on property? NPre-Inspection:Pond/Wetland on property? N- Dwell:Bluff? No- Non:OHW setback:- Dwell:- Dwelling:- Non:- Non-dwelling: Patios to be a67' from the OHW- VariancePre-Inspection:- Dowelling:- Non:- Non-dwelling: N/APre-Inspection:- Dwelling:- Non:- Non-dwelling: N/APre-Inspection:- Dwelling:- Non:- Non-dwelling: N/APre-Inspection:- Dwelling:- Non:- Non-dwelling: N/APre-Inspection:- Non-dwelling: N/A |  |  |  |

## **Other Information Review**

Setback Averaging (if applicable):

- Structure type used:

- Setback of LEFT like structure:

- Setback of RIGHT like structure:

Any other impervious surface coverage not noted on application?







\* Not a lot of record 257. 1972

### **Authorized Agent Form**

(If you are the owner completing & signing the site application no need to complete this form)

1. Form must be legible and completed in ink.

2. Check appropriate box(es). Write any specific restrictions on the checked item in the space provided (e.g. "garage site permit" or "valid only on permit applications submitted between 06/01/20XX and 08/01/20XX"). If you want your agent to represent you on a conditional use or variance application and also be authorized to obtain the related permit(s), be sure to check and complete the "permit application" item as well. If an item's box is checked and the accompanying space is left blank, the authorization granted on that item is valid for a period of one year from the date of