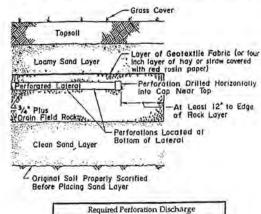

mine required flow rate by multiplying number of perforations by flow per perforation

$$\frac{39}{\frac{9}{\text{perfs}}} \times \frac{74}{\frac{9}{\text{gpm/perf}}} = \frac{29}{29} \text{ gpm.}$$

- If laterals are connected to header pipe as shown on upper example, to select minimum required lateral diameter; enter table with perforation spacing and number of perforations per lateral. Select minimum diameter for perforated lateral = <u>1.25</u> inches.
- 9. If perforated lateral system is attached to manifold pipe near the center, lower diagram, perforated lateral length and number of perforations per lateral will be approximately one half of that in step 8. Using these values, select minimum diameter for perforated lateral = \_\_\_\_\_ inches.

END PERFORATION OF A PERFORATED LATERAL



| Discharge<br>Head<br>(feet) | 32 unchipert | 1/2 inch part |
|-----------------------------|--------------|---------------|
| 1.0a                        | 0.56         | 0.74          |
| 2.0b                        | 0.80         | 1.04          |

| Perforation<br>Spacing<br>(feet) | 14 | 1支 | 2  |
|----------------------------------|----|----|----|
| 2.5                              | 14 | 18 | 28 |
| 3.0                              | 13 | 17 | 26 |
| 3.3                              | 12 | 16 | 25 |
| 4.0                              | 11 | 15 | 23 |
| 5.0                              | 10 | 14 | 22 |

MANIFOLD LOCATED AT END OF PRESSURE DISTRIBUTION SYSTEM









#### PUMP SELECTION PROCEDURE

### A. Determine pump capacity:

**Gravity Distribution** 

- Minimum suggested is 2