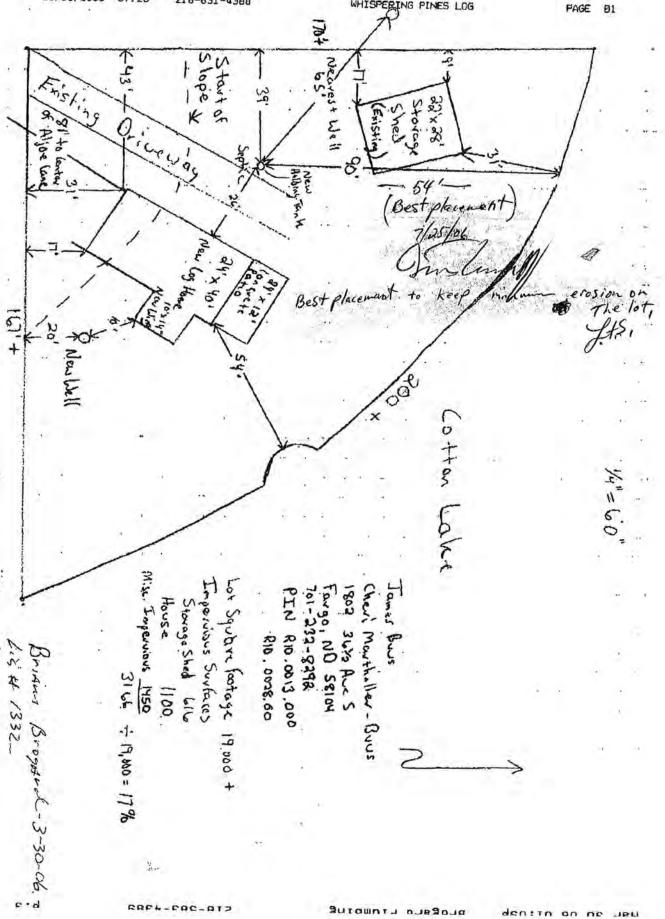

### Permit # VAR2021-192

| Parcel Number(s): 171159000                                                                                                                                                                                                                   |                                                                                                                   |
|-----------------------------------------------------------------------------------------------------------------------------------------------------------------------------------------------------------------------------------------------|-------------------------------------------------------------------------------------------------------------------|
| Owner: GREGORY KRUTSINGER                                                                                                                                                                                                                     | Township-S/T/R: LAKE EUNICE-06/138/042                                                                            |
| Mailing Address:                                                                                                                                                                                                                              | Site Address: 15489 SUMMER ISLAND RD                                                                              |
| GREGORY KRUTSINGER<br>PO BOX 55                                                                                                                                                                                                               | Lot Recording Date: Prior to 1971                                                                                 |
| WEST FARGO ND 58078                                                                                                                                                                                                                           | Original Permit Nbr: SITE2021-1540                                                                                |
| Legal Descr: Block 001 of SUMMER ISLAND 138 42 LC                                                                                                                                                                                             | DT 17 & N1/2 OF LOT 18 & RESTRICTED DR                                                                            |
| Variance Details Review                                                                                                                                                                                                                       |                                                                                                                   |
| <ul> <li>Variance Request Reason(s):</li> <li>✓ Setback Issues</li> <li>✓ Alteration to non-conforming structure</li> <li>✓ Lot size not in compliance</li> <li>✓ Topographical Issues (slopes, bluffs, wetlands)</li> <li>✓ Other</li> </ul> | If 'Other', description:                                                                                          |
| Description of Variance Request: Request a variance to<br>located at 0 feet from a restricted drive. Also request<br>feet and a dwelling and attached garage the be locate<br>lake.                                                           | 방법에 가지 않는 것 같은 것 같                                                                  |
|                                                                                                                                                                                                                                               |                                                                                                                   |
| OHW Setback: Deck 38' & Dwelling/Attached Garage 40'                                                                                                                                                                                          | Side Lot Line Setback:                                                                                            |
|                                                                                                                                                                                                                                               | Side Lot Line Setback:<br>Bluff Setback:                                                                          |
| 40'                                                                                                                                                                                                                                           |                                                                                                                   |
| 40'<br>Rear Setback (non-lake):<br>Road Setback: 0'                                                                                                                                                                                           | Bluff Setback:                                                                                                    |
| 40'<br>Rear Setback (non-lake):                                                                                                                                                                                                               | Bluff Setback:<br>Road Type: Township                                                                             |
| 40'<br>Rear Setback (non-lake):<br>Road Setback: 0'<br>Existing Imp. Surface Coverage: 25.63%                                                                                                                                                 | Bluff Setback:<br>Road Type: Township<br>Proposed Imp. Surface Coverage: 24.83%                                   |
| 40'<br>Rear Setback (non-lake):<br>Road Setback: 0'<br>Existing Imp. Surface Coverage: 25.63%<br>Existing Structure Sq Ft: 652                                                                                                                | Bluff Setback:<br>Road Type: Township<br>Proposed Imp. Surface Coverage: 24.83%<br>Proposed Structure Sq Ft: 2250 |

### Setback Review

| Road Type/Measurement From:<br>Private Easement - Right of Way                                                              |                                       | Shoreland 1000/300? Shoreland-I<br>bordering a lake, river or stream                    |                                       |
|-----------------------------------------------------------------------------------------------------------------------------|---------------------------------------|-----------------------------------------------------------------------------------------|---------------------------------------|
| Road setback:<br>- Dwelling: 0- from the ROW of a<br>Restricted Drive/side lot line<br>(Variance Needed)<br>- Non-dwelling: | Pre-Inspection:<br>- Dwell:<br>- Non: | Lake Name:<br>Leif (Lake Eunice, Cormorant, 8<br>Name:                                  | Audubon) [RD]River                    |
| Side setback:<br>- Dwelling: <b>10'</b><br>- Non-dwelling:                                                                  | Pre-Inspection:<br>- Dwell:<br>- Non: | Pond/Wetland on property? <b>No</b><br>Bluff? <b>No</b>                                 |                                       |
| Rear setback:<br>- Dwelling:<br>- Non-dwelling:                                                                             | Pre-Inspection:<br>- Dwell:<br>- Non: | OHW setback:<br>- Dwelling: House- 40' Deck 38'<br>(Variance Needed)<br>- Non-dwelling: | Pre-Inspection:<br>- Dwell:<br>- Non: |
| Septic tank setback:<br>- Dwelling: <b>10+</b><br>- Non-dwelling:                                                           | Pre-Inspection:<br>- Dwell:<br>- Non: | Pond/wetland setback:<br>- Dwelling:<br>- Non-dwelling:                                 | Pre-Inspection:<br>- Dwell:<br>- Non: |
| Drainfield setback:<br>- Dwelling:<br>- Non-dwelling:                                                                       | Pre-Inspection:<br>- Dwell:<br>- Non: | Bluff setback:<br>- Dwelling:<br>- Non-dwelling:                                        | Pre-Inspection:<br>- Dwell:<br>- Non: |
| Well setback:<br>- Dwelling: <b>3+</b><br>- Non-dwelling:                                                                   | Pre-Inspection:<br>- Dwell:<br>- Non: |                                                                                         |                                       |
| Inspector Notes:                                                                                                            |                                       |                                                                                         |                                       |

Legal Description: Section 06 Township 138 Range 042; SUMMER ISLAND 138 42 Block 001FERN; LOT 17 & N1/2 OF LOT 18 & RESTRICTED DR

Lake Name: Leaf Lake Lake Classification: Recreational Development

**Property Dimensions:** 

Roadside Width: <u>119'</u> Lakeside Width: <u>91'</u> Depth Side 1: 65' Depth Side 2: 137'

Total Lot Area: 9,866 sq ft (+/-) Sq Feet

Standard Required Setback: <u>100</u> Proposed Setback: -- 30

Difference:

= <u>70</u> Credit Units Required for Mitigation VARIANCE REQUESTED