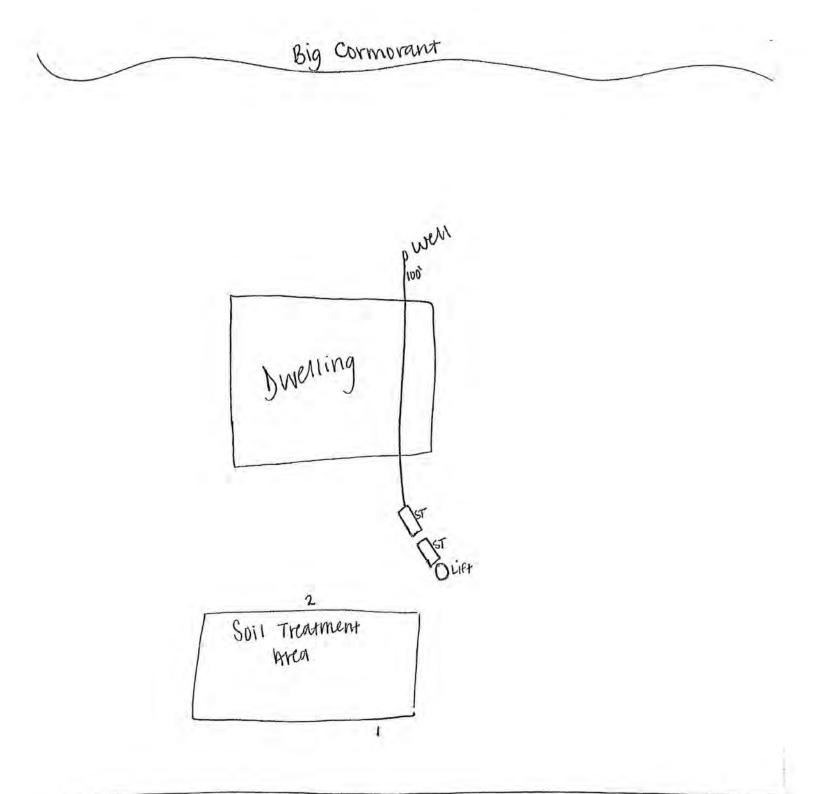

### Setback Review

| Road Type/Measurement From:<br>Private Easement - Right of Way                                                              |                                       | Shoreland 1000/300? Shoreland-I<br>bordering a lake, river or stream                    |                                       |
|-----------------------------------------------------------------------------------------------------------------------------|---------------------------------------|-----------------------------------------------------------------------------------------|---------------------------------------|
| Road setback:<br>- Dwelling: 0- from the ROW of a<br>Restricted Drive/side lot line<br>(Variance Needed)<br>- Non-dwelling: | Pre-Inspection:<br>- Dwell:<br>- Non: | Lake Name:<br>Leif (Lake Eunice, Cormorant, 8<br>Name:                                  | Audubon) [RD]River                    |
| Side setback:<br>- Dwelling: <b>10'</b><br>- Non-dwelling:                                                                  | Pre-Inspection:<br>- Dwell:<br>- Non: | Pond/Wetland on property? <b>No</b><br>Bluff? <b>No</b>                                 |                                       |
| Rear setback:<br>- Dwelling:<br>- Non-dwelling:                                                                             | Pre-Inspection:<br>- Dwell:<br>- Non: | OHW setback:<br>- Dwelling: House- 40' Deck 38'<br>(Variance Needed)<br>- Non-dwelling: | Pre-Inspection:<br>- Dwell:<br>- Non: |
| Septic tank setback:<br>- Dwelling: <b>10+</b><br>- Non-dwelling:                                                           | Pre-Inspection:<br>- Dwell:<br>- Non: | Pond/wetland setback:<br>- Dwelling:<br>- Non-dwelling:                                 | Pre-Inspection:<br>- Dwell:<br>- Non: |
| Drainfield setback:<br>- Dwelling:<br>- Non-dwelling:                                                                       | Pre-Inspection:<br>- Dwell:<br>- Non: | Bluff setback:<br>- Dwelling:<br>- Non-dwelling:                                        | Pre-Inspection:<br>- Dwell:<br>- Non: |
| Well setback:<br>- Dwelling: <b>3+</b><br>- Non-dwelling:                                                                   | Pre-Inspection:<br>- Dwell:<br>- Non: |                                                                                         |                                       |
| Inspector Notes:                                                                                                            |                                       |                                                                                         |                                       |

Legal Description: Section 06 Township 138 Range 042; SUMMER ISLAND 138 42 Block 001FERN; LOT 17 & N1/2 OF LOT 18 & RESTRICTED DR

Lake Name: Leaf Lake Lake Classification: Recreational Development

**Property Dimensions:** 

Roadside Width: <u>119'</u> Lakeside Width: <u>91'</u> Depth Side 1: 65' Depth Side 2: 137'

Total Lot Area: 9,866 sq ft (+/-) Sq Feet