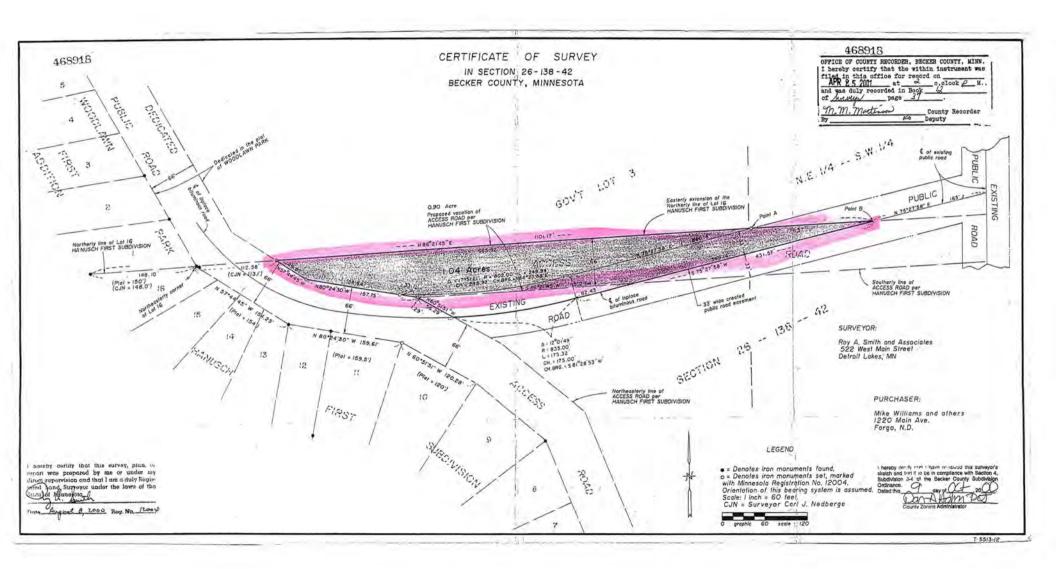

Legal Description: Section 06 Township 138 Range 042; SUMMER ISLAND 138 42 Block 001FERN; LOT 17 & N1/2 OF LOT 18 & RESTRICTED DR

Lake Name: Leaf Lake Lake Classification: Recreational Development

**Property Dimensions:** 

Roadside Width: <u>119'</u> Lakeside Width: <u>91'</u> Depth Side 1: 65' Depth Side 2: 137'

Total Lot Area: 9,866 sq ft (+/-) Sq Feet

### DETERMINING THE LAKE SETBACK

Mitigation may allow for you to build closer to the lake than the normally required setback. Mitigation will not allow anything to be built in the Shore Impact Zone. Also, even with mitigation, the landowner will be required to remain behind the setback average plus 20 ft. This is an imaginary line determined by averaging the distance that runs from the like structure that is closest to you on your neighbor's property to the right and the like structure closest to you on your neighbor's property to the left plus 20 ft.

Standard Required Setback: <u>100</u> Proposed Setback: -- 30

Difference:

= <u>70</u> Credit Units Required for Mitigation VARIANCE REQUESTED