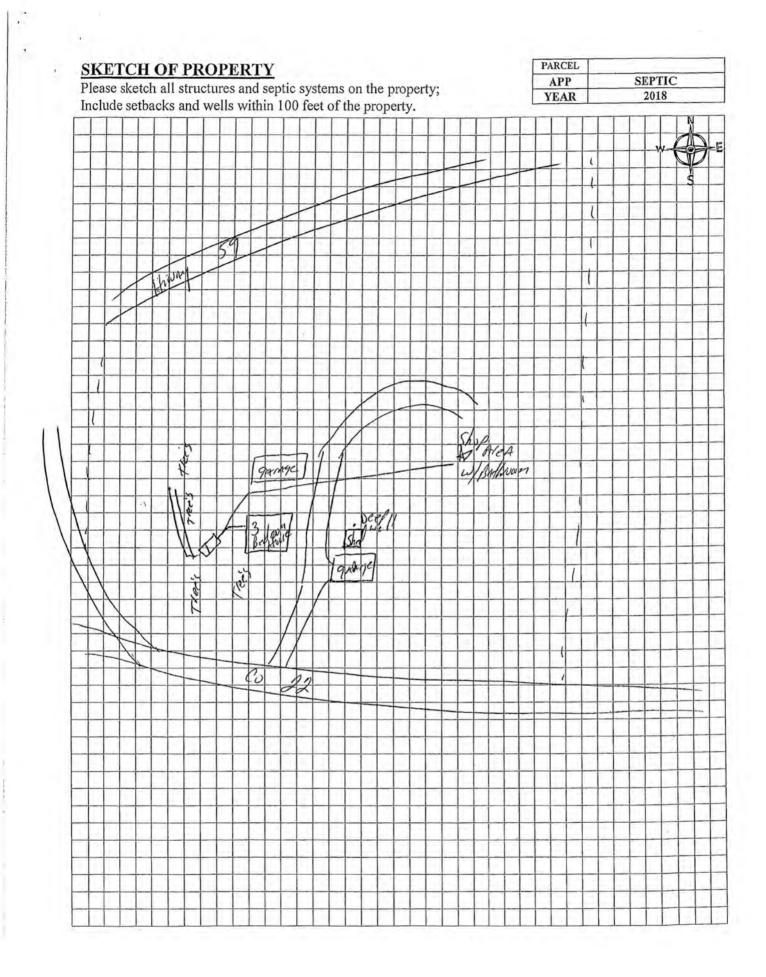

# Permit # SITE2021-1540

|                                                                                                                                                                                                                                                                    | Inspector Notes:                                                     |  |
|--------------------------------------------------------------------------------------------------------------------------------------------------------------------------------------------------------------------------------------------------------------------|----------------------------------------------------------------------|--|
| Owner: GREGORY KRUTSINGER                                                                                                                                                                                                                                          |                                                                      |  |
| Township-S/T/R: LAKE EUNICE-06/138/042                                                                                                                                                                                                                             |                                                                      |  |
| Site Address: 15489 SUMMER ISLAND RD                                                                                                                                                                                                                               | Does posted address sign match site address? Y N                     |  |
| Dwelling Proposed Review                                                                                                                                                                                                                                           |                                                                      |  |
| Dwelling/related structure (1A): New Home-Onsite C<br>- Existing Dimensions: na will be a whole new foot<br>- Proposed Dimensions: 35x50- Only Upper level is<br>- Proposed Roof Changes? N/A                                                                      | tprint                                                               |  |
| Attached Garage (1B): New Attached Garage<br>- Existing Dimensions: na<br>- Proposed Dimensions: 40x50- Lower Level is gara<br>- Proposed Roof Changes? N/A                                                                                                        | age                                                                  |  |
| Other dwelling related improvements (1C): Deck - Pe<br>- Existing Dimensions: 8x24<br>- Proposed Dimensions: 8x24<br>- Proposed Roof Changes? N/A                                                                                                                  | ervious                                                              |  |
| Other dwelling related improvements (1D): N/A<br>- Existing Dimensions:<br>- Proposed Dimensions:<br>- Proposed Roof Changes?                                                                                                                                      |                                                                      |  |
| Additional dwelling related projects/info:                                                                                                                                                                                                                         |                                                                      |  |
| Inspector Notes:<br>Non-Dwelling Proposed Review                                                                                                                                                                                                                   |                                                                      |  |
| Non-dwelling related project (2A):<br>- Existing Dimensions:<br>- Proposed Dimensions:<br>- If water oriented structure, review 1) elevation diffe<br>setback; 2) lot location requirements are met                                                                | rence between highest pt. of structure and lot elevation at standard |  |
| Non-dwelling related project (2B):                                                                                                                                                                                                                                 |                                                                      |  |
| <ul> <li>Existing Dimensions:</li> <li>Proposed Dimensions:</li> <li>If water oriented structure, review 1) elevation differentiation setback; 2) lot location requirements are met</li> </ul>                                                                     | rence between highest pt. of structure and lot elevation at standard |  |
| <ul> <li>Proposed Dimensions:</li> <li>If water oriented structure, review 1) elevation different setback; 2) lot location requirements are met</li> <li>Non-dwelling related project (2C):</li> <li>Existing Dimensions:</li> <li>Proposed Dimensions:</li> </ul> | rence between highest pt. of structure and lot elevation at standard |  |

### Setback Review

| Road Type/Measurement From:<br>Private Easement - Right of Way                                                              |                                       | Shoreland 1000/300? Shoreland-I<br>bordering a lake, river or stream                    |                                       |
|-----------------------------------------------------------------------------------------------------------------------------|---------------------------------------|-----------------------------------------------------------------------------------------|---------------------------------------|
| Road setback:<br>- Dwelling: 0- from the ROW of a<br>Restricted Drive/side lot line<br>(Variance Needed)<br>- Non-dwelling: | Pre-Inspection:<br>- Dwell:<br>- Non: | Lake Name:<br>Leif (Lake Eunice, Cormorant, 8<br>Name:                                  | Audubon) [RD]River                    |
| Side setback:<br>- Dwelling: <b>10'</b><br>- Non-dwelling:                                                                  | Pre-Inspection:<br>- Dwell:<br>- Non: | Pond/Wetland on property? <b>No</b><br>Bluff? <b>No</b>                                 |                                       |
| Rear setback:<br>- Dwelling:<br>- Non-dwelling:                                                                             | Pre-Inspection:<br>- Dwell:<br>- Non: | OHW setback:<br>- Dwelling: House- 40' Deck 38'<br>(Variance Needed)<br>- Non-dwelling: | Pre-Inspection:<br>- Dwell:<br>- Non: |
| Septic tank setback:<br>- Dwelling: <b>10+</b><br>- Non-dwelling:                                                           | Pre-Inspection:<br>- Dwell:<br>- Non: | Pond/wetland setback:<br>- Dwelling:<br>- Non-dwelling:                                 | Pre-Inspection:<br>- Dwell:<br>- Non: |
| Drainfield setback:<br>- Dwelling:<br>- Non-dwelling:                                                                       | Pre-Inspection:<br>- Dwell:<br>- Non: | Bluff setback:<br>- Dwelling:<br>- Non-dwelling:                                        | Pre-Inspection:<br>- Dwell:<br>- Non: |
| Well setback:<br>- Dwelling: <b>3+</b><br>- Non-dwelling:                                                                   | Pre-Inspection:<br>- Dwell:<br>- Non: |                                                                                         |                                       |
| Inspector Notes:                                                                                                            |                                       |                                                                                         |                                       |