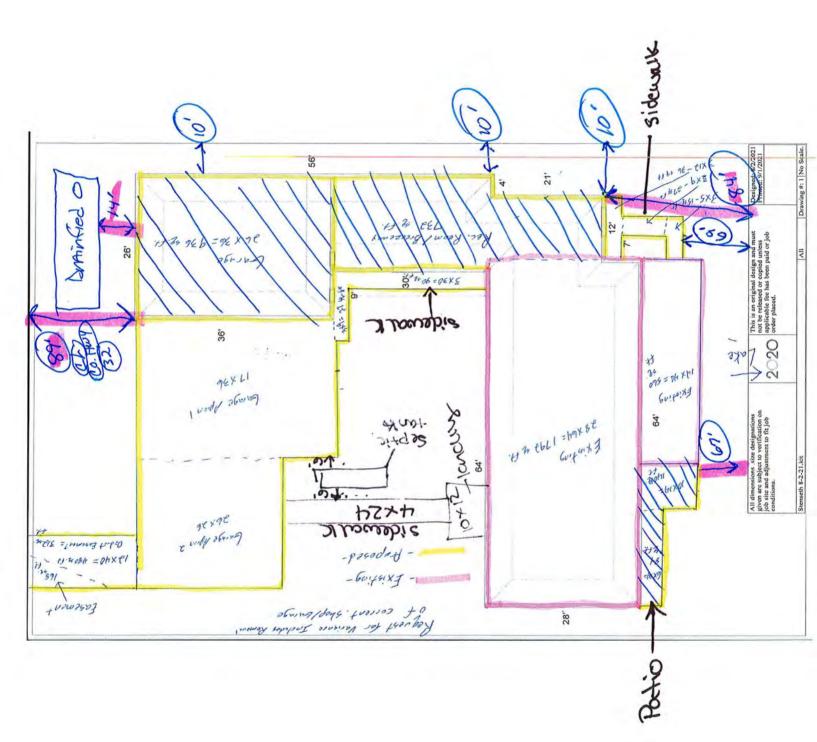

# Permit # SITE2021-1540

|                                                                                                                                                                                                                                                                    | Inspector Notes:                                                     |  |
|--------------------------------------------------------------------------------------------------------------------------------------------------------------------------------------------------------------------------------------------------------------------|----------------------------------------------------------------------|--|
| Owner: GREGORY KRUTSINGER                                                                                                                                                                                                                                          |                                                                      |  |
| Township-S/T/R: LAKE EUNICE-06/138/042                                                                                                                                                                                                                             |                                                                      |  |
| Site Address: 15489 SUMMER ISLAND RD                                                                                                                                                                                                                               | Does posted address sign match site address? Y N                     |  |
| Dwelling Proposed Review                                                                                                                                                                                                                                           |                                                                      |  |
| Dwelling/related structure (1A): New Home-Onsite C<br>- Existing Dimensions: na will be a whole new foot<br>- Proposed Dimensions: 35x50- Only Upper level is<br>- Proposed Roof Changes? N/A                                                                      | tprint                                                               |  |
| Attached Garage (1B): New Attached Garage<br>- Existing Dimensions: na<br>- Proposed Dimensions: 40x50- Lower Level is gara<br>- Proposed Roof Changes? N/A                                                                                                        | age                                                                  |  |
| Other dwelling related improvements (1C): Deck - Pe<br>- Existing Dimensions: 8x24<br>- Proposed Dimensions: 8x24<br>- Proposed Roof Changes? N/A                                                                                                                  | ervious                                                              |  |
| Other dwelling related improvements (1D): N/A<br>- Existing Dimensions:<br>- Proposed Dimensions:<br>- Proposed Roof Changes?                                                                                                                                      |                                                                      |  |
| Additional dwelling related projects/info:                                                                                                                                                                                                                         |                                                                      |  |
| Inspector Notes:<br>Non-Dwelling Proposed Review                                                                                                                                                                                                                   |                                                                      |  |
| Non-dwelling related project (2A):<br>- Existing Dimensions:<br>- Proposed Dimensions:<br>- If water oriented structure, review 1) elevation diffe<br>setback; 2) lot location requirements are met                                                                | rence between highest pt. of structure and lot elevation at standard |  |
| Non-dwelling related project (2B):                                                                                                                                                                                                                                 |                                                                      |  |
| <ul> <li>Existing Dimensions:</li> <li>Proposed Dimensions:</li> <li>If water oriented structure, review 1) elevation differentiation setback; 2) lot location requirements are met</li> </ul>                                                                     | rence between highest pt. of structure and lot elevation at standard |  |
| <ul> <li>Proposed Dimensions:</li> <li>If water oriented structure, review 1) elevation different setback; 2) lot location requirements are met</li> <li>Non-dwelling related project (2C):</li> <li>Existing Dimensions:</li> <li>Proposed Dimensions:</li> </ul> | rence between highest pt. of structure and lot elevation at standard |  |

### Setback Review

| Road Type/Measurement From:<br>Private Easement - Right of Way                                                              |                                       | Shoreland 1000/300? Shoreland-I<br>bordering a lake, river or stream                    |                                       |
|-----------------------------------------------------------------------------------------------------------------------------|---------------------------------------|-----------------------------------------------------------------------------------------|---------------------------------------|
| Road setback:<br>- Dwelling: 0- from the ROW of a<br>Restricted Drive/side lot line<br>(Variance Needed)<br>- Non-dwelling: | Pre-Inspection:<br>- Dwell:<br>- Non: | Lake Name:<br>Leif (Lake Eunice, Cormorant, 8<br>Name:                                  | Audubon) [RD]River                    |
| Side setback:<br>- Dwelling: <b>10'</b><br>- Non-dwelling:                                                                  | Pre-Inspection:<br>- Dwell:<br>- Non: | Pond/Wetland on property? <b>No</b><br>Bluff? <b>No</b>                                 |                                       |
| Rear setback:<br>- Dwelling:<br>- Non-dwelling:                                                                             | Pre-Inspection:<br>- Dwell:<br>- Non: | OHW setback:<br>- Dwelling: House- 40' Deck 38'<br>(Variance Needed)<br>- Non-dwelling: | Pre-Inspection:<br>- Dwell:<br>- Non: |
| Septic tank setback:<br>- Dwelling: <b>10+</b><br>- Non-dwelling:                                                           | Pre-Inspection:<br>- Dwell:<br>- Non: | Pond/wetland setback:<br>- Dwelling:<br>- Non-dwelling:                                 | Pre-Inspection:<br>- Dwell:<br>- Non: |
| Drainfield setback:<br>- Dwelling:<br>- Non-dwelling:                                                                       | Pre-Inspection:<br>- Dwell:<br>- Non: | Bluff setback:<br>- Dwelling:<br>- Non-dwelling:                                        | Pre-Inspection:<br>- Dwell:<br>- Non: |
| Well setback:<br>- Dwelling: <b>3+</b><br>- Non-dwelling:                                                                   | Pre-Inspection:<br>- Dwell:<br>- Non: |                                                                                         |                                       |
| Inspector Notes:                                                                                                            |                                       |                                                                                         |                                       |