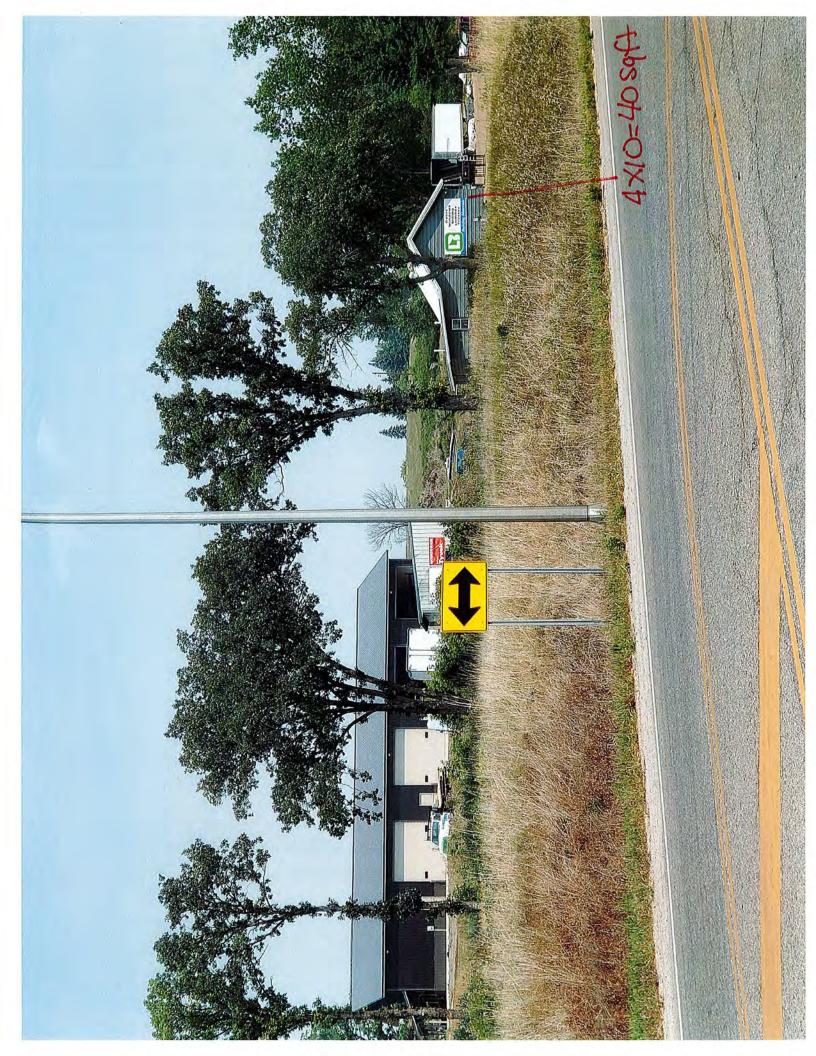

# Variance Application Review

Permit # VAR2021-185

| Property and Owner Review                                                                                                                                                                                                           |                                                                                                                                                                                                                                                                                       |
|-------------------------------------------------------------------------------------------------------------------------------------------------------------------------------------------------------------------------------------|---------------------------------------------------------------------------------------------------------------------------------------------------------------------------------------------------------------------------------------------------------------------------------------|
| Parcel Number(s): 190332000                                                                                                                                                                                                         |                                                                                                                                                                                                                                                                                       |
| Owner: MICHAEL LARSON                                                                                                                                                                                                               | Township-S/T/R: LAKE VIEW-16/138/041                                                                                                                                                                                                                                                  |
| Mailing Address:                                                                                                                                                                                                                    | Site Address: 25130 CO HWY 22                                                                                                                                                                                                                                                         |
| MICHAEL LARSON<br>24 PRAIRIEWOOD DR                                                                                                                                                                                                 | Lot Recording Date: After 1992                                                                                                                                                                                                                                                        |
| FARGO ND 58103                                                                                                                                                                                                                      | Original Permit Nbr: SITE2021-1481                                                                                                                                                                                                                                                    |
|                                                                                                                                                                                                                                     | V COR SEC 16 N 1323.92', E 444.71', S 33' TO POB; SW<br>4.37', NE 103.36', SE 17', NE 129.97', NE 81.09', NW                                                                                                                                                                          |
| Variance Details Review                                                                                                                                                                                                             |                                                                                                                                                                                                                                                                                       |
| <ul> <li>Variance Request Reason(s):</li> <li>Setback Issues</li> <li>Alteration to non-conforming structure</li> <li>Lot size not in compliance</li> <li>Topographical Issues (slopes, bluffs, wetlands)</li> <li>Other</li> </ul> | If 'Other', description:<br>Has an existing 32sq ft sign that is allowed within<br>the Ordinance. Existing/After the Fact Sign: 4x10=40<br>sq ft on side of building Proposed Sign: 16'w x 8'h=<br>128 sq ft- off of St Hwy 59 Proposed Sign: 80 sq ft or<br>top of showroom building |
| Description of Variance Request: <b>Requesting a varia</b><br>a total additional area of 248 square feet.                                                                                                                           | nce to construct three (3) additional business signs for                                                                                                                                                                                                                              |
| OHW Setback:                                                                                                                                                                                                                        | Side Lot Line Setback:                                                                                                                                                                                                                                                                |
| Rear Setback (non-lake):                                                                                                                                                                                                            | Bluff Setback:                                                                                                                                                                                                                                                                        |
| Road Setback:                                                                                                                                                                                                                       | Road Type:                                                                                                                                                                                                                                                                            |
| Existing Imp. Surface Coverage: 14.18%                                                                                                                                                                                              | Proposed Imp. Surface Coverage: 14.18%- No change                                                                                                                                                                                                                                     |
| Existing Structure Sq Ft: 32 sq ft Sign to remain                                                                                                                                                                                   | Proposed Structure Sq Ft: After the fact: 40 sq ft; Off<br>Hwy 59:128 sq ft & On Showroom: 80sq ft                                                                                                                                                                                    |
| Existing Structure Height: na                                                                                                                                                                                                       | Proposed Structure Height: na                                                                                                                                                                                                                                                         |
| Existing Basement Sq Ft: na                                                                                                                                                                                                         | Proposed Basement Sq Ft: na                                                                                                                                                                                                                                                           |
| Change to roofline? N/A                                                                                                                                                                                                             | Change to main structural framework? N/A                                                                                                                                                                                                                                              |
| Other Questions Review                                                                                                                                                                                                              |                                                                                                                                                                                                                                                                                       |
| 1. Is the variance in harmony with the purposes and i<br>Explain: Yes we are meeting all other Ordinance se<br>5/20/19 to operate a building supply store. We did<br>construct the signage for the business.                        | etbacks and guidelines. We were granted a CUP on not realize we would need an additional variance to                                                                                                                                                                                  |
| <ol> <li>Is the Variance consistent with the Becker County (<br/>Explain: Yes this is a minimal request that will not<br/>community.</li> </ol>                                                                                     | Comprehensive Plan? Yes<br>negatively impact the area or create any hazards to the                                                                                                                                                                                                    |
| 3. Does the proposal put the property to use in a reas                                                                                                                                                                              | onable manner? Yes<br>. We would just like adequate signage for the business                                                                                                                                                                                                          |