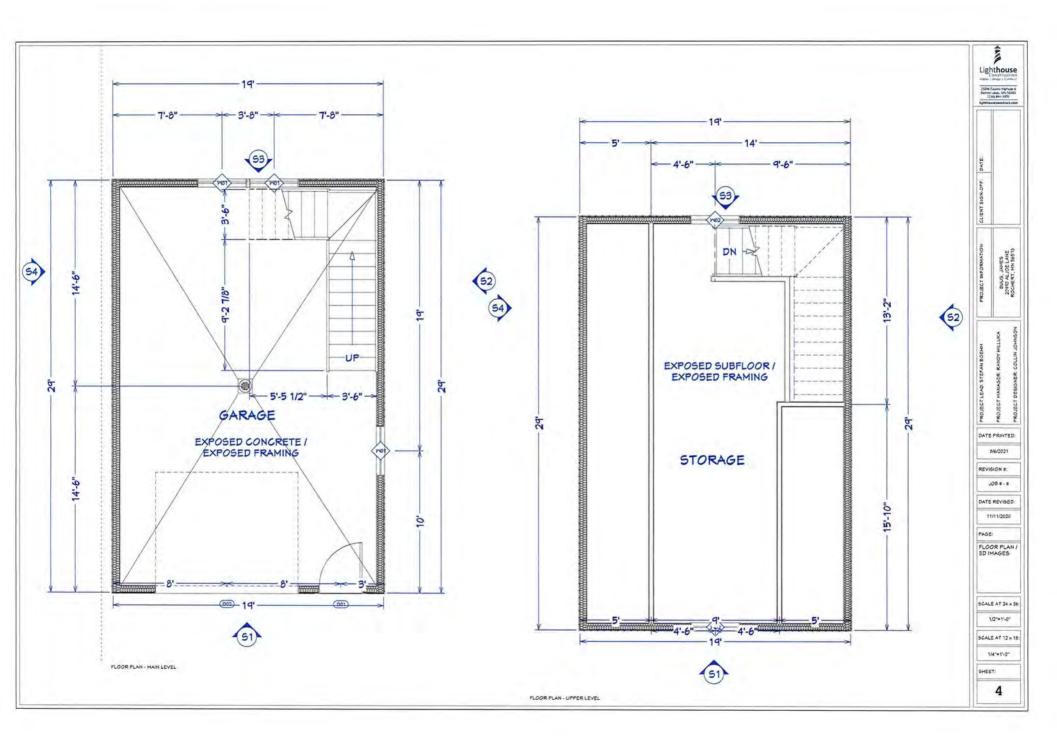

# Permit # SITE2021-1540

|                                                                                                                                                                                                                                                                    | Inspector Notes:                                                     |  |
|--------------------------------------------------------------------------------------------------------------------------------------------------------------------------------------------------------------------------------------------------------------------|----------------------------------------------------------------------|--|
| Owner: GREGORY KRUTSINGER                                                                                                                                                                                                                                          |                                                                      |  |
| Township-S/T/R: LAKE EUNICE-06/138/042                                                                                                                                                                                                                             |                                                                      |  |
| Site Address: 15489 SUMMER ISLAND RD                                                                                                                                                                                                                               | Does posted address sign match site address? Y N                     |  |
| Dwelling Proposed Review                                                                                                                                                                                                                                           |                                                                      |  |
| Dwelling/related structure (1A): New Home-Onsite C<br>- Existing Dimensions: na will be a whole new foot<br>- Proposed Dimensions: 35x50- Only Upper level is<br>- Proposed Roof Changes? N/A                                                                      | tprint                                                               |  |
| Attached Garage (1B): New Attached Garage<br>- Existing Dimensions: na<br>- Proposed Dimensions: 40x50- Lower Level is gara<br>- Proposed Roof Changes? N/A                                                                                                        | age                                                                  |  |
| Other dwelling related improvements (1C): Deck - Pe<br>- Existing Dimensions: 8x24<br>- Proposed Dimensions: 8x24<br>- Proposed Roof Changes? N/A                                                                                                                  | ervious                                                              |  |
| Other dwelling related improvements (1D): N/A<br>- Existing Dimensions:<br>- Proposed Dimensions:<br>- Proposed Roof Changes?                                                                                                                                      |                                                                      |  |
| Additional dwelling related projects/info:                                                                                                                                                                                                                         |                                                                      |  |
| Inspector Notes:<br>Non-Dwelling Proposed Review                                                                                                                                                                                                                   |                                                                      |  |
| Non-dwelling related project (2A):<br>- Existing Dimensions:<br>- Proposed Dimensions:<br>- If water oriented structure, review 1) elevation diffe<br>setback; 2) lot location requirements are met                                                                | rence between highest pt. of structure and lot elevation at standard |  |
| Non-dwelling related project (2B):                                                                                                                                                                                                                                 |                                                                      |  |
| <ul> <li>Existing Dimensions:</li> <li>Proposed Dimensions:</li> <li>If water oriented structure, review 1) elevation differentiation setback; 2) lot location requirements are met</li> </ul>                                                                     | rence between highest pt. of structure and lot elevation at standard |  |
| <ul> <li>Proposed Dimensions:</li> <li>If water oriented structure, review 1) elevation different setback; 2) lot location requirements are met</li> <li>Non-dwelling related project (2C):</li> <li>Existing Dimensions:</li> <li>Proposed Dimensions:</li> </ul> | rence between highest pt. of structure and lot elevation at standard |  |

### Setback Review

| Road Type/Measurement From:<br>Private Easement - Right of Way                                                              |                                       | Shoreland 1000/300? Shoreland-I<br>bordering a lake, river or stream                    |                                       |
|-----------------------------------------------------------------------------------------------------------------------------|---------------------------------------|-----------------------------------------------------------------------------------------|---------------------------------------|
| Road setback:<br>- Dwelling: 0- from the ROW of a<br>Restricted Drive/side lot line<br>(Variance Needed)<br>- Non-dwelling: | Pre-Inspection:<br>- Dwell:<br>- Non: | Lake Name:<br>Leif (Lake Eunice, Cormorant, 8<br>Name:                                  | Audubon) [RD]River                    |
| Side setback:<br>- Dwelling: <b>10'</b><br>- Non-dwelling:                                                                  | Pre-Inspection:<br>- Dwell:<br>- Non: | Pond/Wetland on property? <b>No</b><br>Bluff? <b>No</b>                                 |                                       |
| Rear setback:<br>- Dwelling:<br>- Non-dwelling:                                                                             | Pre-Inspection:<br>- Dwell:<br>- Non: | OHW setback:<br>- Dwelling: House- 40' Deck 38'<br>(Variance Needed)<br>- Non-dwelling: | Pre-Inspection:<br>- Dwell:<br>- Non: |
| Septic tank setback:<br>- Dwelling: <b>10+</b><br>- Non-dwelling:                                                           | Pre-Inspection:<br>- Dwell:<br>- Non: | Pond/wetland setback:<br>- Dwelling:<br>- Non-dwelling:                                 | Pre-Inspection:<br>- Dwell:<br>- Non: |
| Drainfield setback:<br>- Dwelling:<br>- Non-dwelling:                                                                       | Pre-Inspection:<br>- Dwell:<br>- Non: | Bluff setback:<br>- Dwelling:<br>- Non-dwelling:                                        | Pre-Inspection:<br>- Dwell:<br>- Non: |
| Well setback:<br>- Dwelling: <b>3+</b><br>- Non-dwelling:                                                                   | Pre-Inspection:<br>- Dwell:<br>- Non: |                                                                                         |                                       |
| Inspector Notes:                                                                                                            |                                       |                                                                                         |                                       |