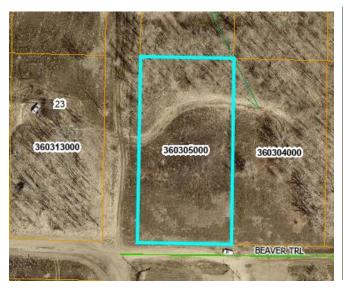

## **Becker County Office of the Auditor/Treasurer & Natural Resource Management**

Tax-Forfeited Land Sales
Sale Type: Public, Oral Auction

Parcel Number: 36.0305.000

**Legal Description:** TOWNSITE WHITE EARTH Block 005 LOT 5

SECTION 23 TOWNSHIP 142 RANGE 041

Township Name: WHITE EARTH

Acres: ±1.02 Brief Description of Property:

Land/Building Value \$ 2,200.00

Timber Value \$

Minimum Bid \$ 2,200.00

For further information please contact Mitch Lundeen, Land Commissioner at (218) 847-0099 or Auditor/Treasurer's Office at (218) 846-7311.