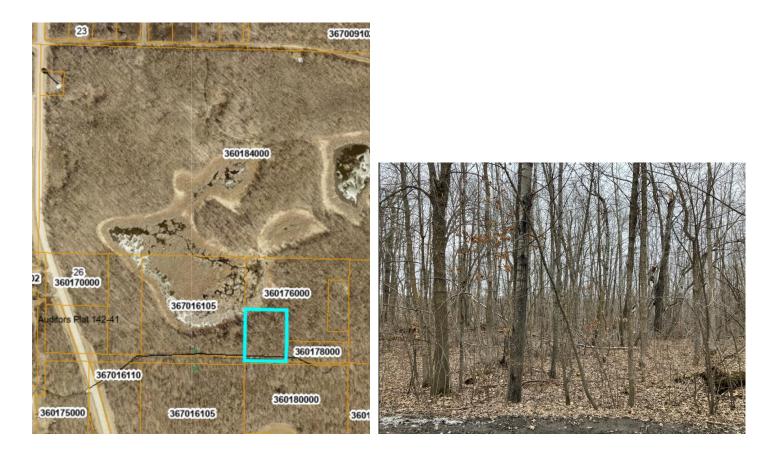

## Becker County Office of the Auditor/Treasurer & Natural Resource Management Tax-Forfeited Land Sales Sale Type: Public, Oral Auction

| Parcel Number:                                       | 36.0179.000                       |  |
|------------------------------------------------------|-----------------------------------|--|
| Legal Description:                                   | AUD LOTS 41                       |  |
|                                                      | SECTION 26 TOWNSHIP 142 RANGE 041 |  |
| Township Name:                                       | WHITE EARTH                       |  |
| Acres:                                               | ±2.00                             |  |
| Brief Description of Property: Includes Timber Value |                                   |  |

| Land/Building Value | \$<br>4,440.00 |
|---------------------|----------------|
| Timber Value        | \$<br>200.00   |
| Minimum Bid         | \$<br>4,640.00 |

For further information please contact Mitch Lundeen, Land Commissioner at (218) 847-0099 or Auditor/Treasurer's Office at (218) 846-7311.