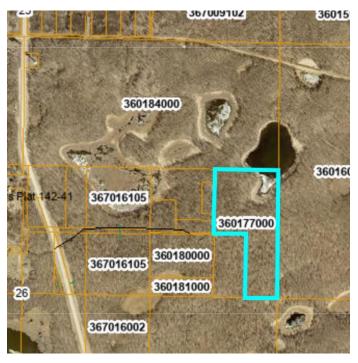

## **Becker County Office of the Auditor/Treasurer & Natural Resource Management**

Tax-Forfeited Land Sales
Sale Type: Public, Oral Auction

Parcel Number: 36.0177.000

**Legal Description:** AUD LOTS 36 37 38 39 & 45

SECTION 26 TOWNSHIP 142 RANGE 041

Township Name: WHITE EARTH

**Acres**: ±15.00

Brief Description of Property: Includes Timber Value

 Land/Building Value
 \$ 30,500.00

 Timber Value
 \$ 2,000.00

 Minimum Bid
 \$ 32,500.00