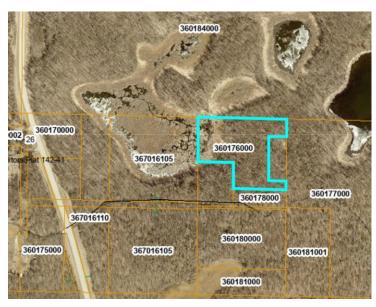

## **Becker County Office of the Auditor/Treasurer & Natural Resource Management**

Tax-Forfeited Land Sales
Sale Type: Public, Oral Auction

Parcel Number: 36.0176.000

**Legal Description:** AUD LOTS 33 & 34

SECTION 26 TOWNSHIP 142 RANGE 041

Township Name: WHITE EARTH

**Acres**: 5.80

Brief Description of Property: Includes Timber Value

Land/Building Value \$ 11,140.00 Timber Value \$ 400.00 **Minimum Bid** \$ 11,540.00

These drawings are neither a legally recorded map nor a survey and are not intended to be used as such. These drawings are a compilation of recorded information and data located in various cities, county, state, and federal offices. Becker County is not responsible for any incorrectness herein.