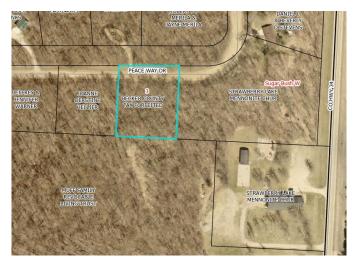

## **Becker County Office of the Auditor/Treasurer & Natural Resource Management**

Tax-Forfeited Land Sales
Sale Type: Public, Oral Auction

Parcel Number: 32.0293.325

**Legal Description:** CHRISTIAN RETREAT AC Block 002 LOT 24

SECTION 03 TOWNSHIP 141 RANGE 040

Township Name: SUGAR BUSH

**Acres**: ±1.0

Brief Description of Property: Not Adjacent to Public Lands.

Land/Building Value \$ 2,300.00 Timber Value \$ 0 **Minimum Bid** \$ 2,300.00

These drawings are neither a legally recorded map nor a survey and are not intended to be used as such. These drawings are a compilation of recorded information and data located in various cities, county, state, and federal offices. Becker County is not responsible for any incorrectness herein.