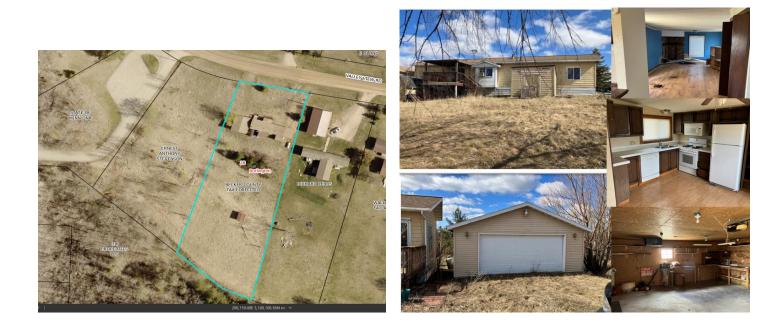

## Becker County Office of the Auditor/Treasurer & Natural Resource Management Tax-Forfeited Land Sales Sale Type: Public, Oral Auction

| Parcel Number:                                            | 03.0436.000                       |
|-----------------------------------------------------------|-----------------------------------|
| Legal Description:                                        | BURLINGTON PARK LOT 21 BLOCK 001  |
|                                                           | SECTION 28 TOWNSHIP 138 RANGE 040 |
| Township Name:                                            | BURLINGTON                        |
| Acres:                                                    | ±1.0                              |
| Brief Description of Property: HOMESTEAD FORM RESTRICTION |                                   |
|                                                           | 31351 VALLEY VIEW RD, FRAZEE      |

| Land/Building Value | \$ 61,500.00 |
|---------------------|--------------|
| Timber Value        | 0            |
| Minimum Bid         | \$ 61,500.00 |

For further information please contact Mitch Lundeen, Land Commissioner at (218) 847-0099 or Auditor/Treasurer's Office at (218) 846-7311.