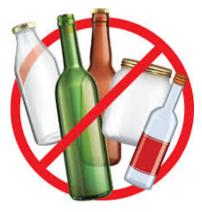

Cardboard

Glass (dispose of seperately)

BECKER COUNTY ENVIRONMENTAL SERVICES 915 LAKE AVE DETROIT LAKES, MN 56501 (218) - 846 - 7310

## FAQ

Q - Why can't I mix glass with other recyclables? A - Because it can injure people processing recyclables at the facility. Place glass in a seperate bin.

Q - Can I put dog food bags in the recycling bin? A - No, the plastic they are made with is not recyclabale.