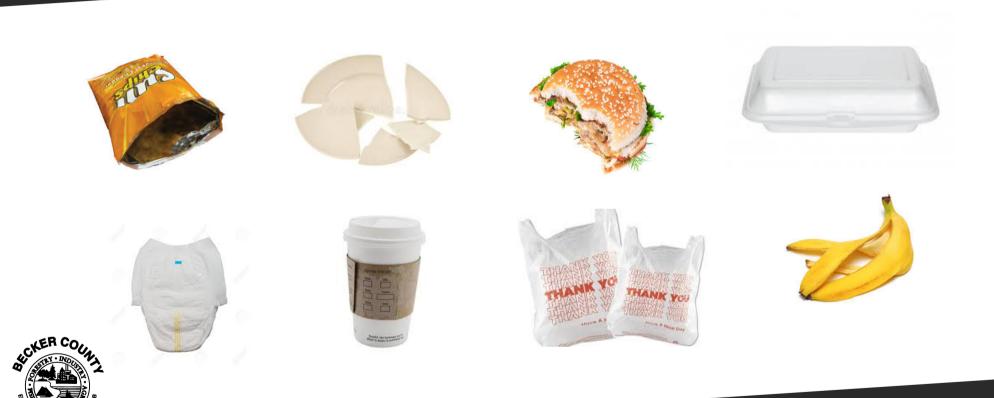

## FAQ

Q - Why can't I mix glass with other recyclables? A - Because it can injure people processing recyclables at the facility. Place glass in a seperate bin.

Q - Can I put dog food bags in the recycling bin? A - No, the plastic they are made with is not recyclabale.

Q - Where does styrofoam go?

A - Unfortunately styrofoam is not recyclable currently.

Throw it in the trash.

### **Best Practices**

Make sure your recyclables are clean and dry

No bags. Don't bag your recyclables or throw grocery bags in recycling - they tangle up equipment

Close the loop. Buy products with recycled content in them

# TRASH

Becker County Environmental Services 915 Lake Ave Detroit Lakes, MN 56401