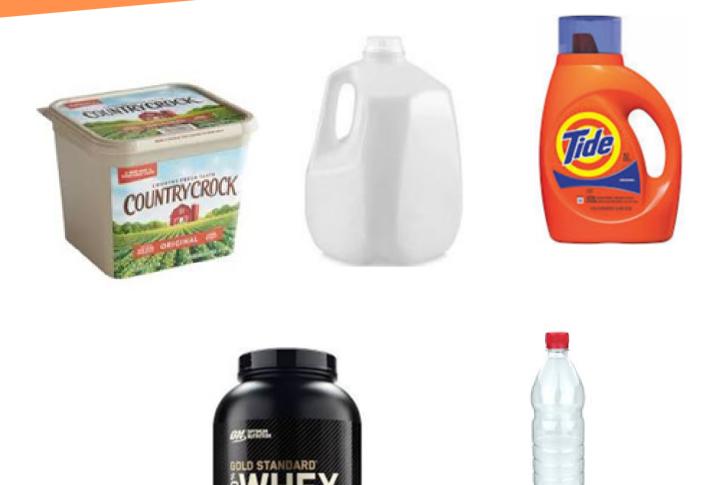

#### Which materials

1. Collect recyclable items

Paper

2. Take to your building's recycling area(s)

3. Place recyclables into the correct bin(s)

4. Repeat

Plastic

Metal

Cardboard

Glass (dispose of seperately)

BECKER COUNTY ENVIRONMENTAL SERVICES 915 LAKE AVE DETROIT LAKES, MN 56501 (218) - 846 - 7310