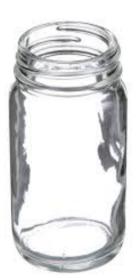

Cardboard

Glass (dispose of seperately)

BECKER COUNTY ENVIRONMENTAL SERVICES 915 LAKE AVE DETROIT LAKES, MN 56501 (218) - 846 - 7310

## FAQ

Q - Why can't I mix glass with other recyclables? A - Because it can injure people processing recyclables at the facility. Place glass in a seperate bin.

Q - Can I put dog food bags in the recycling bin? A - No, the plastic they are made with is not recyclabale.