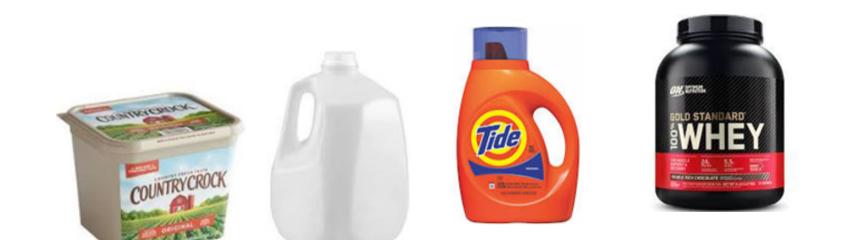

#### Which materials

1. Collect recyclable items

Paper

2. Take to your building's recycling area(s)

3. Place recyclables into the correct bin(s)

4. Repeat

Plastic

Metal

Cardboard

Glass (dispose of seperately)

BECKER COUNTY ENVIRONMENTAL SERVICES 915 LAKE AVE DETROIT LAKES, MN 56501 (218) - 846 - 7310