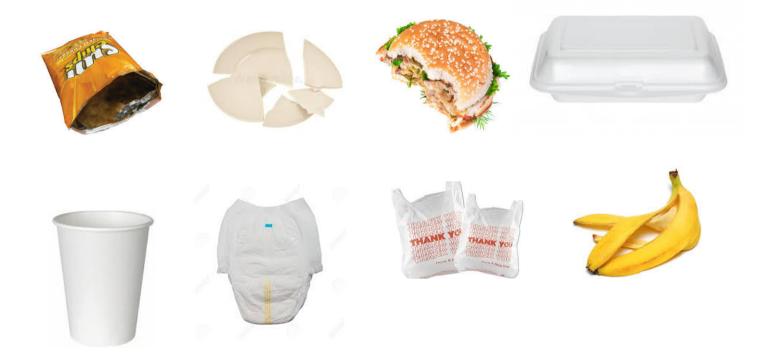

## FAQ

Q - Why can't I mix glass with other recyclables? A - Because it can injure people processing recyclables at the facility. Place glass in a seperate bin.

Q - Can I put dog food bags in the recycling bin? A - No, the plastic they are made with is not recyclabale.

Q - Where does styrofoam go?

A - Unfortunately styrofoam is not recyclable currently.

Throw it in the trash.

# TRASH

Becker County Environmental Services 915 Lake Ave Detroit Lakes, MN 56401